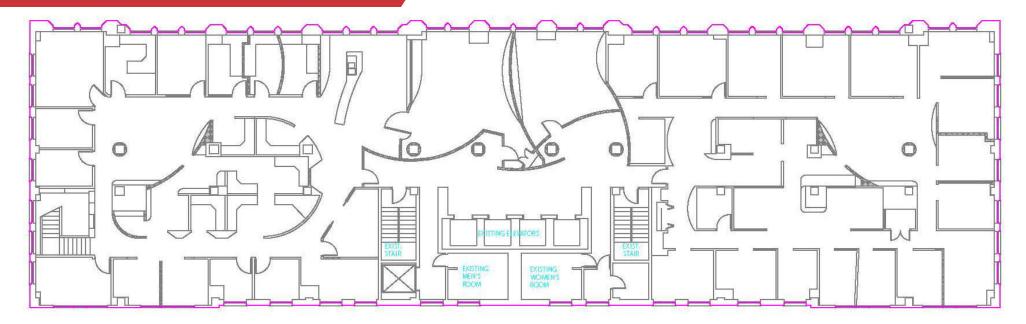

# **3RD FLOOR**

19 Garfield Pl Cincinnati, OH 45202

# 3RD FLOOR

| SPACE     | LEASE RATE    | SIZE (SF)         |
|-----------|---------------|-------------------|
| 3rd Floor | \$16.95 SF/YR | 6,000 - 12,451 SF |
| 4th Floor | \$16.95 SF/YR | 2,120 - 12,451 SF |
| 6th Floor | \$16.95 SF/YR | 6,000 - 12,451 SF |
| 7th Floor | \$16.95 SF/YR | 6,000 - 12,451 SF |
| 8th Floor | \$16.95 SF/YR | 6,000 - 12,451 SF |