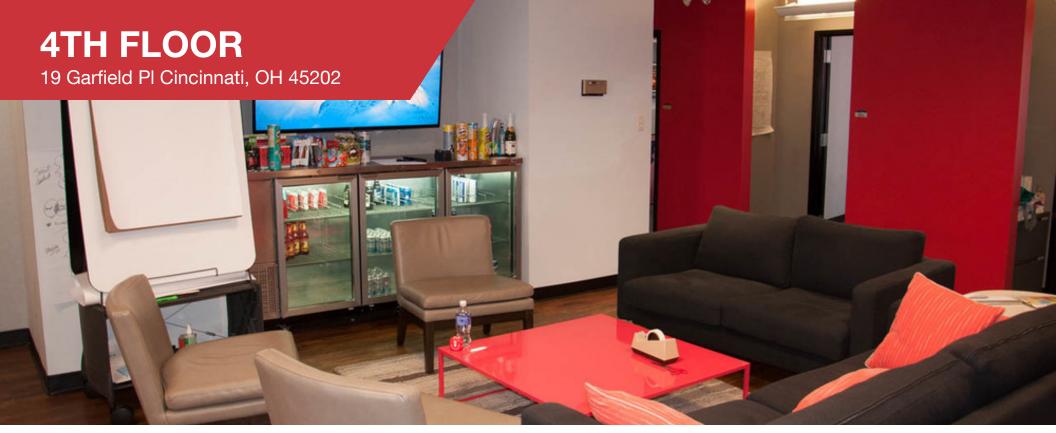

### I FASE HIGHLIGHTS

- 2,120-62,255 SF Available for Lease
- Surrounded by Restaurants, Retail, Hotels, and Banks
- Parking Spaces Available
- Furniture Available
- One of a Kind Designs and Layout

## PROPERTY OVERVIEW

NAI Bergman is pleased to present the opportunity to lease a full or partial floor within the historic Class B office 19 Garfield Place. Each full floor consists of 12,451 square feet and can be demised to approximately 2,120 square feet. The spaces offer one of a kind layouts with a seamless mixture of private offices and open work space. These layouts take full advantage of modern finishes while using aspects of the properties historic features, creating a space that is unique and exciting to work in. There is opportunity to keep custom made furniture to maximize the carefully thought out design.