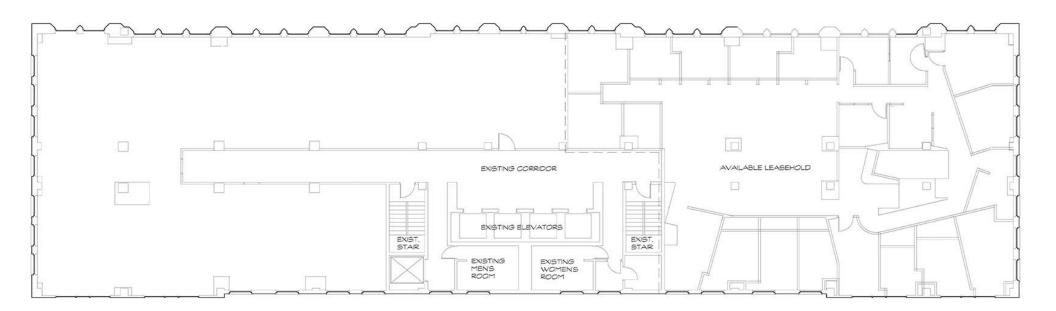

## PROPERTY OVERVIEW

NAI Bergman is pleased to present the opportunity to lease a full or partial floor within the historic Class B office 19 Garfield Place. Each full floor consists of 12,451 square feet and can be demised to approximately 2,120 square feet. The spaces offer one of a kind layouts with a seamless mixture of private offices and open work space. These layouts take full advantage of modern finishes while using aspects of the properties historic features, creating a space that is unique and exciting to work in. There is opportunity to keep custom made furniture to maximize the carefully thought out design.