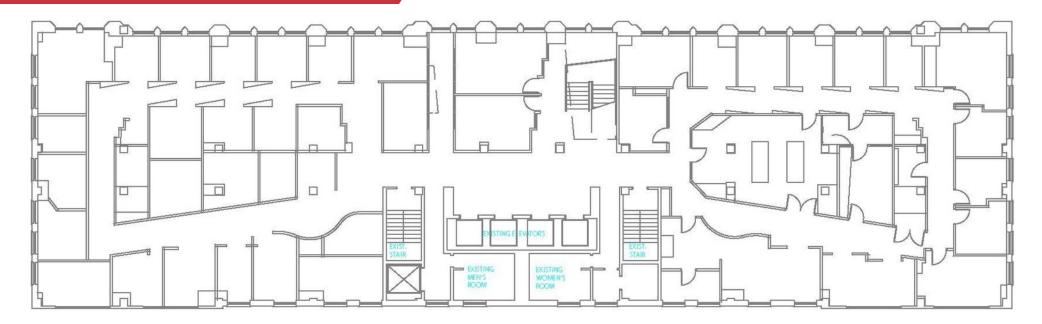

# **3RD FLOOR**

19 Garfield Pl Cincinnati, OH 45202

# 3RD FLOOR

| SPACE     | LEASE RATE    | SIZE (SF)         |
|-----------|---------------|-------------------|
| 3rd Floor | \$16.95 SF/YR | 6,000 - 12,451 SF |
| 4th Floor | \$16.95 SF/YR | 2,120 - 12,451 SF |
| 6th Floor | \$16.95 SF/YR | 6,000 - 12,451 SF |
| 7th Floor | \$16.95 SF/YR | 6,000 - 12,451 SF |
| 8th Floor | \$16.95 SF/YR | 6,000 - 12,451 SF |