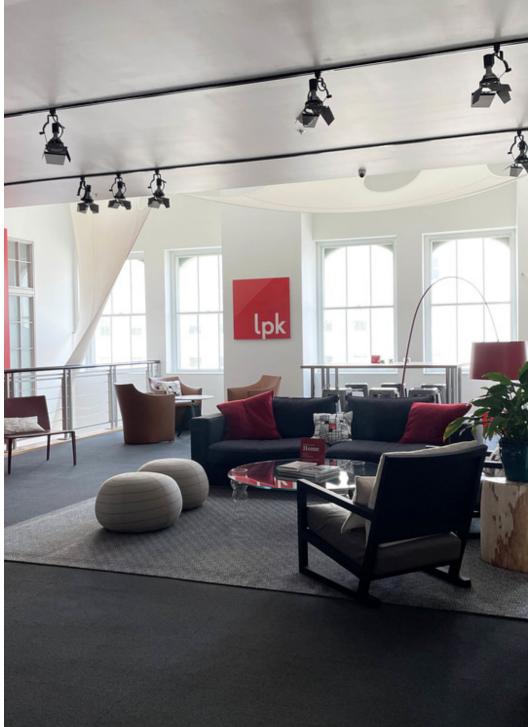

### LOCATION OVERVIEW

Designed by Tietig and Lee and completed in 1923, the eight story structure is located on Garfield Place directly in front of Piatt Park. The historic property was listed on the National Register of Historic Places in 1986 for its well preserved architecture and because of its local history. It was once known as The Doctor's Building for its original use as the largest building constructed for physicians in Cincinnati. The terracotta tiled structure now serves as an office property to multiple companies, including the global headquarters for LPK.