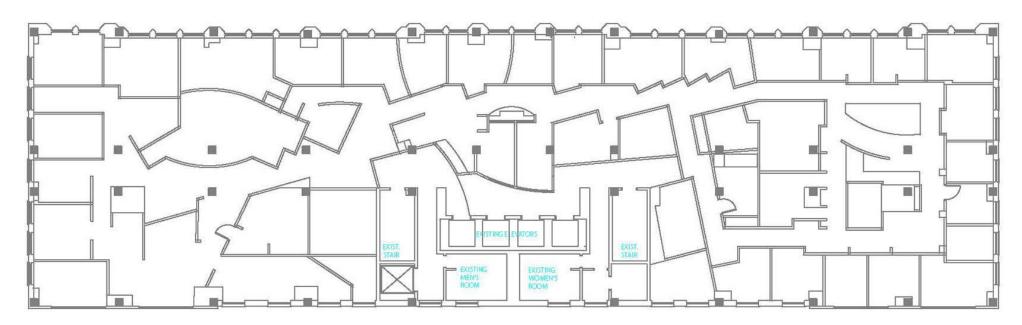

# **3RD FLOOR**

19 Garfield Pl Cincinnati, OH 45202

# 3RD FLOOR

| SPACE     | LEASE RATE    | SIZE (SF)         |
|-----------|---------------|-------------------|
| 3rd Floor | \$16.95 SF/YR | 6,000 - 12,451 SF |
| 4th Floor | \$16.95 SF/YR | 2,120 - 12,451 SF |
| 6th Floor | \$16.95 SF/YR | 6,000 - 12,451 SF |
| 7th Floor | \$16.95 SF/YR | 6,000 - 12,451 SF |
| 8th Floor | \$16.95 SF/YR | 6,000 - 12,451 SF |