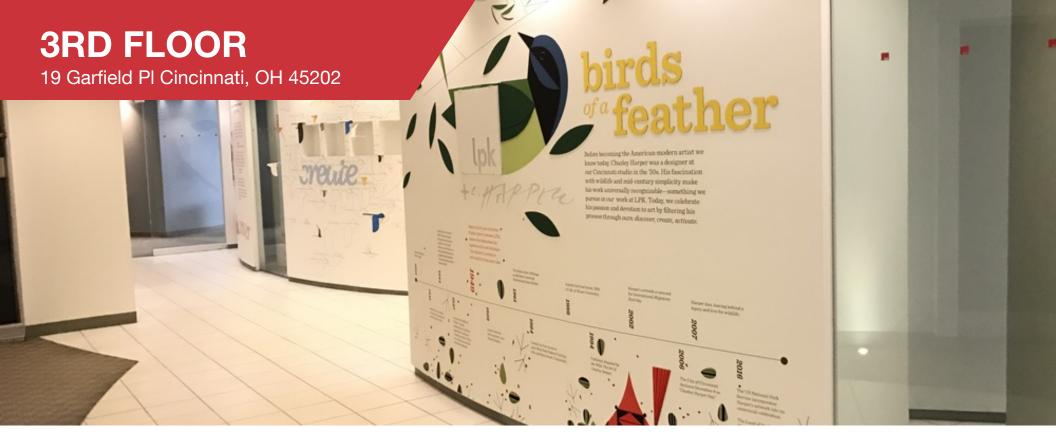

### LOCATION OVERVIEW

Designed by Tietig and Lee and completed in 1923, the eight story structure is located on Garfield Place directly in front of Piatt Park. The historic property was listed on the National Register of Historic Places in 1986 for its well preserved architecture and because of its local history. It was once known as The Doctor's Building for its original use as the largest building constructed for physicians in Cincinnati. The terracotta tiled structure now serves as an office property to multiple companies, including the global headquarters for LPK.