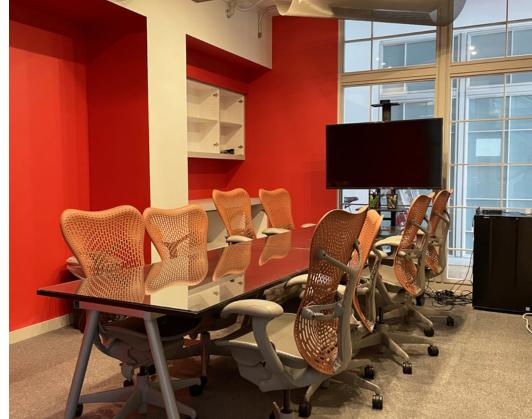

### I FASE HIGHLIGHTS

- 2,120-62,255 SF Available for Lease
- Surrounded by Restaurants, Retail, Hotels, and Banks
- Parking Spaces Available
- Furniture Available
- One of a Kind Designs and Layout

## PROPERTY OVERVIEW

NAI Bergman is pleased to present the opportunity to lease a full or partial floor within the historic Class B office 19 Garfield Place. Each full floor consists of 12,451 square feet and can be demised to approximately 2,120 square feet. The spaces offer one of a kind layouts with a seamless mixture of private offices and open work space. These layouts take full advantage of modern finishes while using aspects of the properties historic features, creating a space that is unique and exciting to work in. There is opportunity to keep custom made furniture to maximize the carefully thought out design.