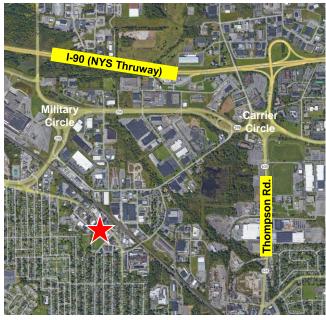

## 19,125± SF Manufacturing Building Property Highlights

- Situated on a 0.57-acre parcel
- Building has approximately 3,150± SF office
- Overhead door on rear with large interior dock; accessible from Eastbourne Drive
- · Second overhead door on side of building
- · 20' clear height
- · Fully sprinklered
- · Mezzanine storage above the office
- · Parking available along Eastbourne Drive
- Convenient location, less than 3 miles from Exit 35, Carrier Circle of I-90 (NYS Thruway)