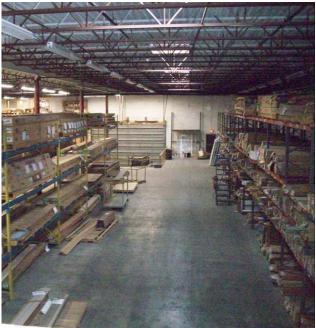

## 19,125± SF Manufacturing Building Property Highlights

- Situated on a 0.57-acre parcel
- Building has approximately 3,150± SF office
- Overhead door on rear with large interior dock; accessible from Eastbourne Drive
- · Second overhead door on side of building
- · 20' clear height
- · Fully sprinklered
- · Mezzanine storage above the office
- · Parking available along Eastbourne Drive
- Convenient location, less than 3 miles from Exit 35, Carrier Circle of I-90 (NYS Thruway)