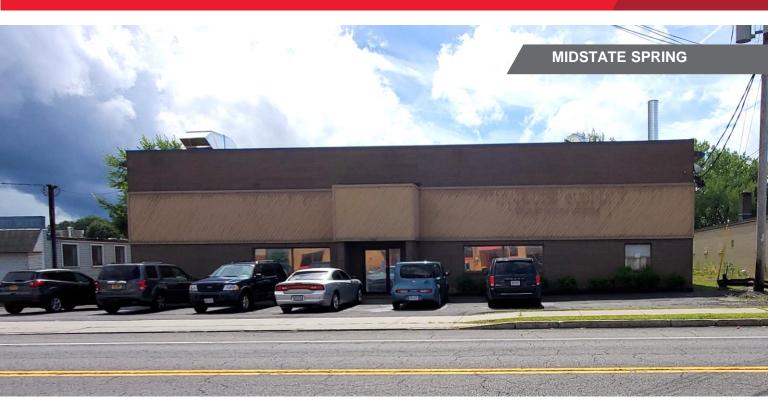

## FOR SALE 4040 New Court Avenue

Syracuse, New York 13206

## 19,125± SF Manufacturing Building Property Highlights

- Situated on a 0.57-acre parcel
- Building has approximately 3,150± SF office
- Overhead door on rear with large interior dock; accessible from Eastbourne Drive
- · Second overhead door on side of building
- · 20' clear height
- · Fully sprinklered
- · Mezzanine storage above the office
- · Parking available along Eastbourne Drive
- Convenient location, less than 3 miles from Exit 35, Carrier Circle of I-90 (NYS Thruway)