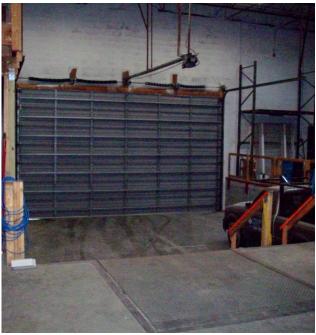

## 19,125± SF Manufacturing Building Property Highlights

- Situated on a 0.57-acre parcel
- Building has approximately 3,150± SF office
- Overhead door on rear with large interior dock; accessible from Eastbourne Drive
- · Second overhead door on side of building
- · 20' clear height
- · Fully sprinklered
- · Mezzanine storage above the office
- · Parking available along Eastbourne Drive
- Convenient location, less than 3 miles from Exit 35, Carrier Circle of I-90 (NYS Thruway)