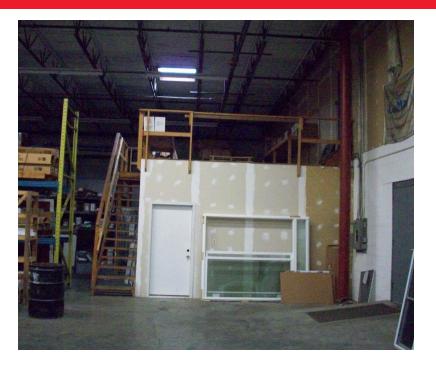

## 19,125± SF Manufacturing Building Property Highlights

- Situated on a 0.57-acre parcel
- Building has approximately 3,150± SF office
- Overhead door on rear with large interior dock; accessible from Eastbourne Drive
- · Second overhead door on side of building
- · 20' clear height
- · Fully sprinklered
- · Mezzanine storage above the office
- · Parking available along Eastbourne Drive
- Convenient location, less than 3 miles from Exit 35, Carrier Circle of I-90 (NYS Thruway)