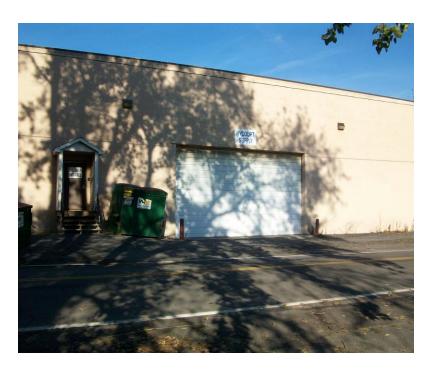

## FOR SALE 4040 New Court Avenue

Syracuse, New York 13206

## 19,125± SF Manufacturing Building Property Highlights

- Situated on a 0.57-acre parcel
- Building has approximately 3,150± SF office
- Overhead door on rear with large interior dock; accessible from Eastbourne Drive
- · Second overhead door on side of building
- · 20' clear height
- · Fully sprinklered
- · Mezzanine storage above the office
- · Parking available along Eastbourne Drive
- Convenient location, less than 3 miles from Exit 35, Carrier Circle of I-90 (NYS Thruway)