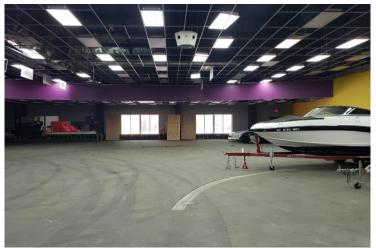

#### **Property Highlights**

- 41,172± SF former Planet Fitness/Brookside **Tennis Club**
- · Large drive-in door
- · 20' plus ceiling height
- · Excellent flex space
- Lot size 3.3 acres
- Excellent access to NYS Routes 5/8/12 and NYS Thruway
- · CCNY Tech presently leasing approximately 16.000 SF