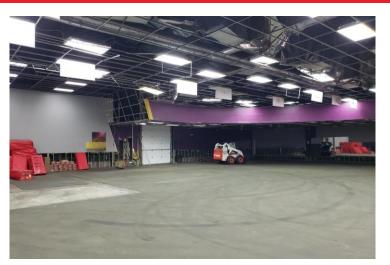

#### **Property Highlights**

- 41,172± SF former Planet Fitness/Brookside **Tennis Club**
- · Large drive-in door
- · 20' plus ceiling height
- · Excellent flex space
- Lot size 3.3 acres
- Excellent access to NYS Routes 5/8/12 and NYS Thruway
- · CCNY Tech presently leasing approximately 16.000 SF