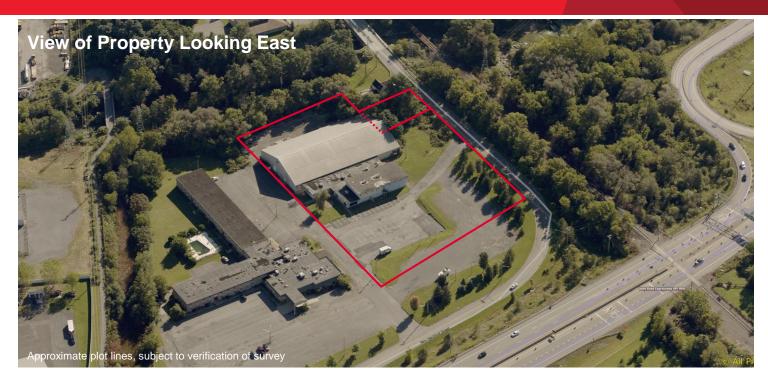

# FOR SALE OR LEASE 145 New Hartford Street

New Hartford, New York 13413

#### **Property Highlights**

- 41,172± SF former Planet Fitness/Brookside **Tennis Club**
- · Large drive-in door
- · 20' plus ceiling height
- · Excellent flex space
- Lot size 3.3 acres
- Excellent access to NYS Routes 5/8/12 and NYS Thruway
- · CCNY Tech presently leasing approximately 16.000 SF