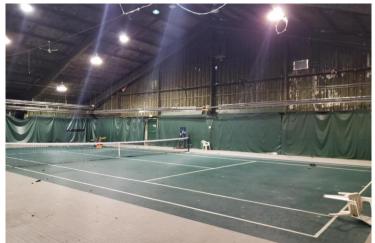

#### 41,172± SF Former Planet Fitness

#### **Property Highlights**

- 41,172± SF former Planet Fitness/Brookside **Tennis Club**
- · Large drive-in door
- · 20' plus ceiling height
- · Excellent flex space
- Lot size 3.3 acres
- Excellent access to NYS Routes 5/8/12 and NYS Thruway
- · CCNY Tech presently leasing approximately 16.000 SF