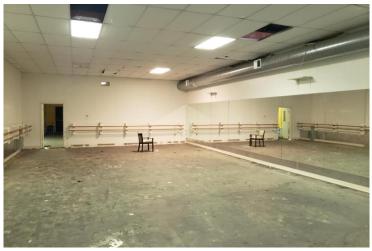

#### 41,172± SF Former Planet Fitness

#### **Property Highlights**

- 41,172± SF former Planet Fitness/Brookside **Tennis Club**
- · Large drive-in door
- · 20' plus ceiling height
- · Excellent flex space
- Lot size 3.3 acres
- Excellent access to NYS Routes 5/8/12 and NYS Thruway
- · CCNY Tech presently leasing approximately 16.000 SF