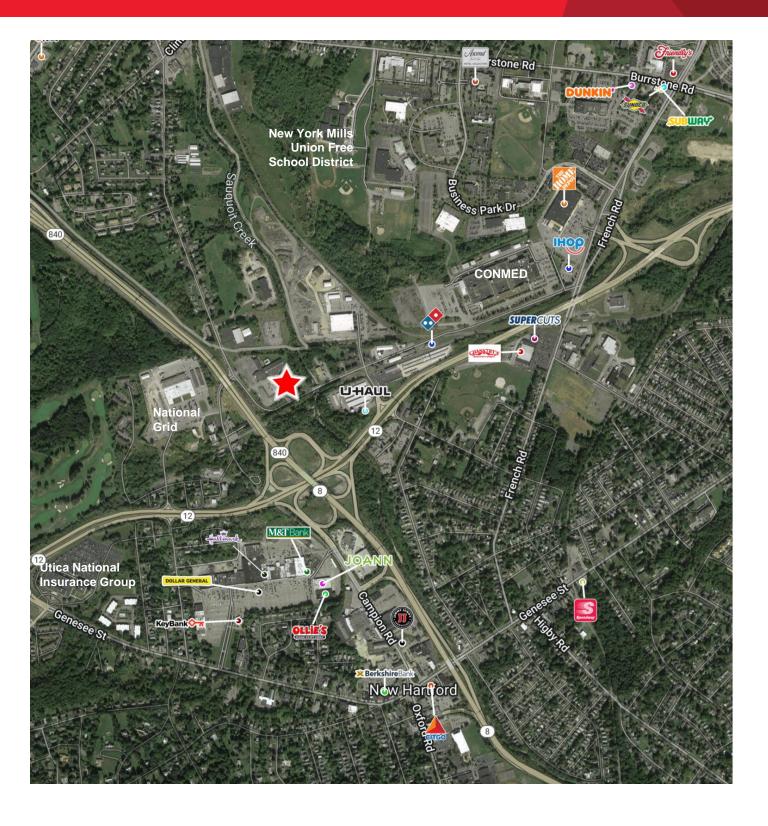

#### **Property Highlights**

- 41,172± SF former Planet Fitness/Brookside **Tennis Club**
- · Large drive-in door
- · 20' plus ceiling height
- · Excellent flex space
- Lot size 3.3 acres
- Excellent access to NYS Routes 5/8/12 and NYS Thruway
- · CCNY Tech presently leasing approximately 16.000 SF

Demographic Source: Applied Geographic Solutions 11/2021

| Traffic Counts      |             |
|---------------------|-------------|
| Chenango Road       | 3,250 AADT  |
| New Hartford Street | 1,557AADT   |
| Judd Road/Route 840 | 38,564 AADT |
| Source: Inrix 2021  |             |