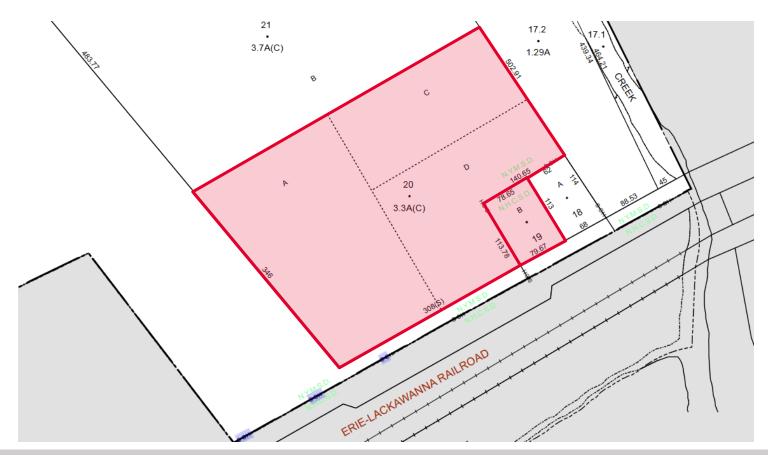

#### **Property Highlights**

- 41,172± SF former Planet Fitness/Brookside **Tennis Club**
- · Large drive-in door
- · 20' plus ceiling height
- · Excellent flex space
- Lot size 3.3 acres
- Excellent access to NYS Routes 5/8/12 and NYS Thruway
- · CCNY Tech presently leasing approximately 16.000 SF