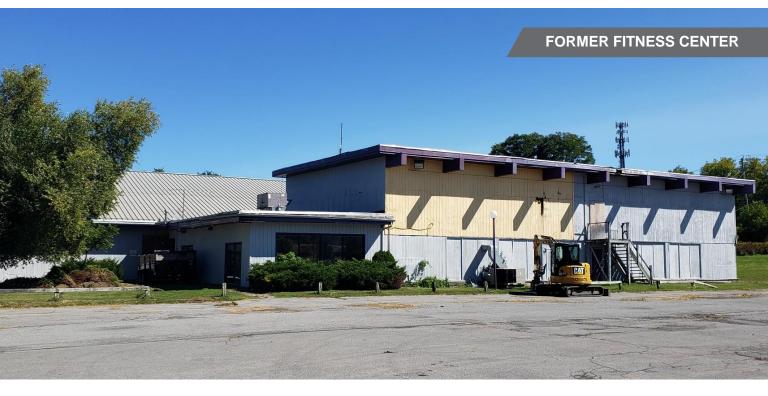

#### 41,172± SF Former Planet Fitness

#### **Property Highlights**

- 41,172± SF former Planet Fitness/Brookside **Tennis Club**
- · Large drive-in door
- · 20' plus ceiling height
- · Excellent flex space
- Lot size 3.3 acres
- Excellent access to NYS Routes 5/8/12 and NYS Thruway
- · CCNY Tech presently leasing approximately 16.000 SF