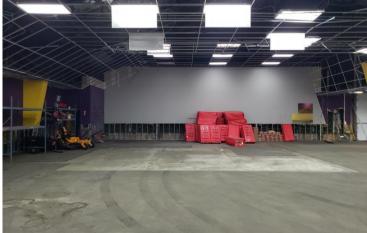

#### 41,172± SF Former Planet Fitness

#### **Property Highlights**

- 41,172± SF former Planet Fitness/Brookside **Tennis Club**
- · Large drive-in door
- · 20' plus ceiling height
- · Excellent flex space
- Lot size 3.3 acres
- Excellent access to NYS Routes 5/8/12 and NYS Thruway
- · CCNY Tech presently leasing approximately 16.000 SF