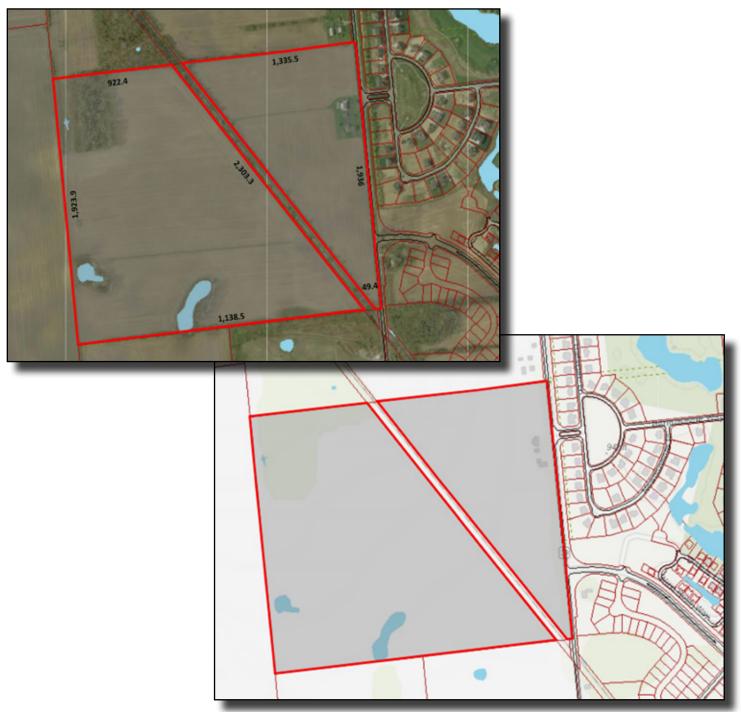

## **Aerial & Plat Maps**

\*Dimensions labeled on map are approximated using Franklin County Auditor Map Measure Tool. Actual dimensions to be determined by prepared survey.