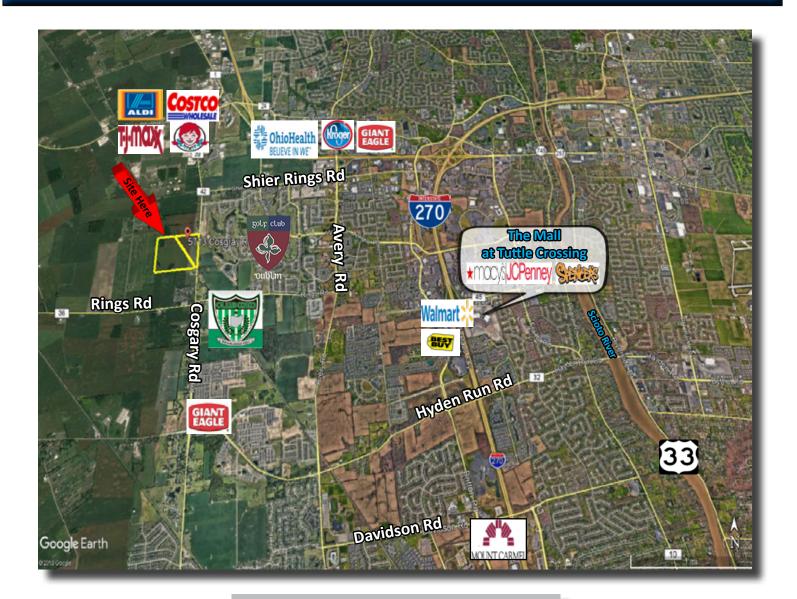

## **Property Location**

## **Great Location!**

West side of Dublin Easy access to main arteries