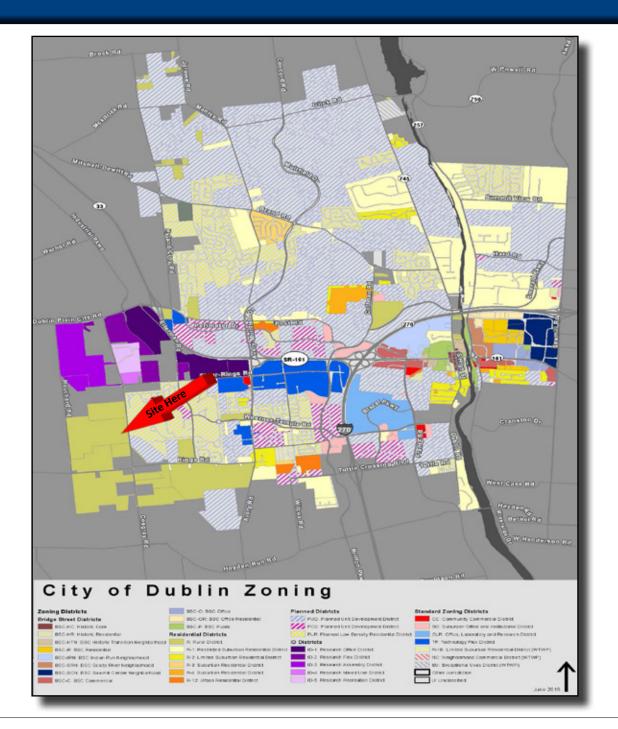

| 17.54% |
| Income: \$75,000 - \$100,000       | 113          | 12.43%    | 1,474     | 11.64% | 6,188     | 13.38% |
| Income: \$100,000 - \$125,000      | 117          | 12.87%    | 1,849     | 14.60% | 6,159     | 13.31% |
| Income: \$125,000 - \$150,000      | 73           | 8.03%     | 1,181     | 9.32%  | 3,882     | 8.39%  |
| Income: \$150,000 - \$200,000      | 126          | 13.86%    | 1,717     | 13.56% | 6,026     | 13.02% |
| Income: \$200,000+                 | 136          | 14.96%    | 1,858     | 14.67% | 7,728     | 16.70% |
| 2021 Avg Household Income          | \$126,190    |           | \$127,093 |        | \$129,263 |        |
| 2021 Med Household Income          | \$99,446     |           | \$103,684 |        | \$102,689 |        |



## **Dublin Zoning Map**



**Rural District - Click here to see zoning text** 



# **City Highlights**

#### Demographics

#### Population: 41,751 (2010)

Median Age: 36 - 45 Households: 15,068 Avg. Household Size: 2.8 Median Household Income: \$117,860 Median Housing Unit Value: \$334,900 Residents with bachelor's degree or higher: 79%

#### Location

Dublin is directly accessible by US 33/SR 161 and I-270, approximately a 20-minute drive to downtown Columbus.

Dublin offers over 1,098 acres of developed parkland, 123 acres of undeveloped parkland, 56 developed parks ranging from wooded natural areas and river frontage to active, athletic facilities and 96 miles of bikepath.

#### **Technology Infrastructure**

Dublink: 125-mile underground fiber-optic system Citywide WiFi Dublin Entrepreneurial Center

#### **B