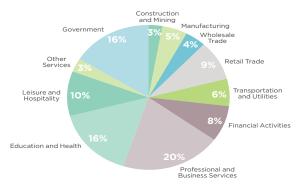

pace
- Over 2.9 million SF of Class B office space
- Over 1 million SF of medical office space
- Over 1.7 million SF of retail space
- Over 1.5 million SF of industrial space

#### Education

- Dublin Clty Schools
- Hilliard City Schools
- Meadows Academy
- Natural Learning Montessori Academy
- St. Brendan School
- St. Brigid of Kildare Catholic School
- Tolles Technical School

#### **Higher Education**

- Columbus State Community College
  Branch Campus
- Franklin University Branch Campus
- Ohio Christian University
   Branch Campus
- Ohio Dominican University Branch Campus



# **DUBLIN COMMUNITY PROFILE**

# **County Highlights**

## **FRANKLIN COUNTY**

#### DEMOGRAPHICS





\$52,341 MEDIAN HOUSEHOLD INCOME

#### WORKFORCE

**4.1% UNEMPLOYMENT RATE** 



#### EMPLOYMENT BY INDUSTRY



#### LARGEST PRIVATE SECTOR EMPLOYERS

| COMPANY                               | FTE    | OPERATIONS                                                                              |
|---------------------------------------|--------|-----------------------------------------------------------------------------------------|
| Nationwide                            | 13,400 | HQ, software development, analytics, data center                                        |
| Cardinal Health, Inc.                 | 5,058  | HQ, distribution of pharmaceuticals and medical devices, radiopharmaceutical production |
| JPMorgan Chase & Co.                  | 4,700  | Major back office, software development, card manufacturing, data center                |
| American Electric Power Company, Inc. | 3,627  | Uti