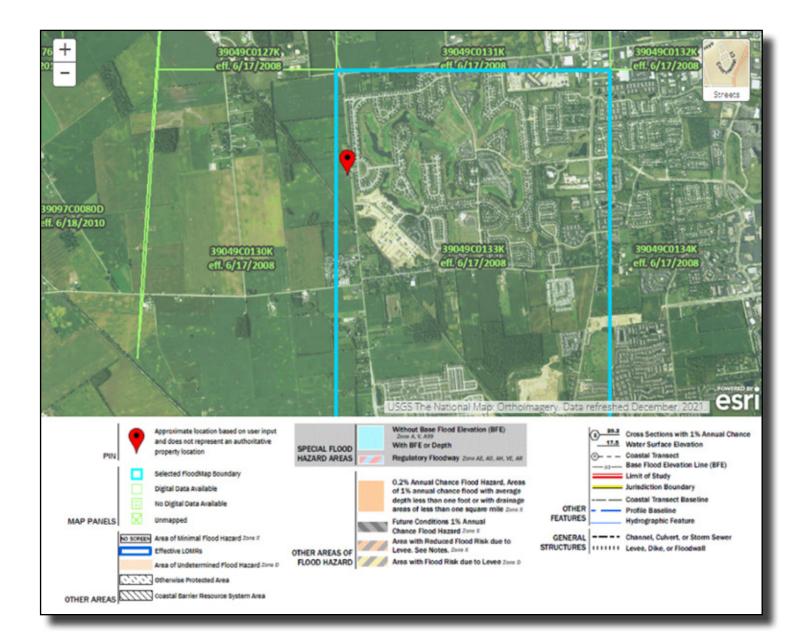

ocation:   | Between Rings Road<br>& Shier Rings Road |
| Acreage:    | 98.71 +/- acres                          |
| Sale Price: | \$6,000,000                              |
| Price/acre: | \$60,784                                 |
| Zoning:     | R - Rural District                       |
| Utilities:  |                                          |

- Electric & Gas available at the site
- Water & Sewer at Cosgray Road





## **Aerial & Plat Maps**



\*Dimensions labeled on map are approximated using Franklin County Auditor Map Measure Tool. Actual dimensions to be determined by prepared survey.



## **Property Location**



## **Great Location!**

West side of Dublin Easy access to main arteries



## **Street Maps**







# **Utilities** Map







## Wetlands Map





## Flood Map





# Traffic Map



|                                                                                                                         | 5713 Cosgray F                                                                                                                           | Rd, Dublin, OH 43016                                                                             |                                                                                      |                                                                                 |                                                                          |