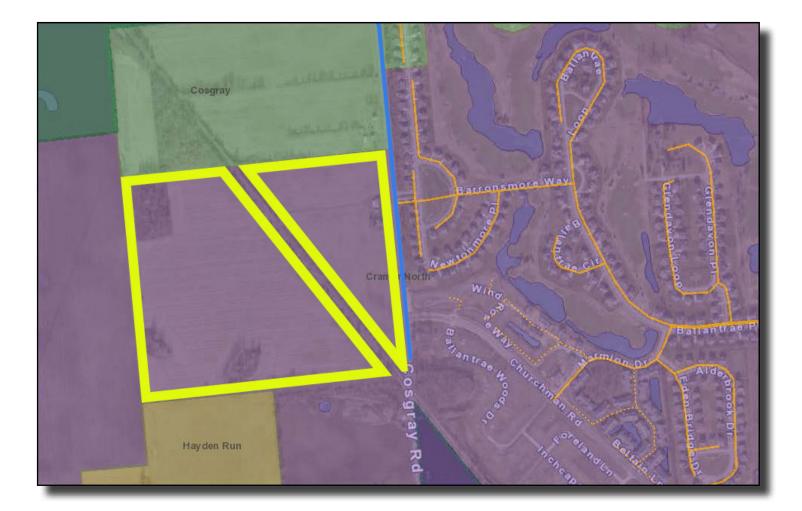

## **Aerial & Plat Maps**

\*Dimensions labeled on map are approximated using Franklin County Auditor Map Measure Tool. Actual dimensions to be determined by prepared survey.

### **DUBLIN DEVELOPMENT LAND!**

98.71 +/- acres on the west side of Cosgray Rd north of Rings Rd. Currently zoned in Dublin Rural District. Utilities across Cosgray Rd at Ballantrae Place. Currently farmed as a year-to-year farm lease. Seller prefers not to split the site. With proper rezoning, this site would be a great fit for multi-family development or industrial/storage users.