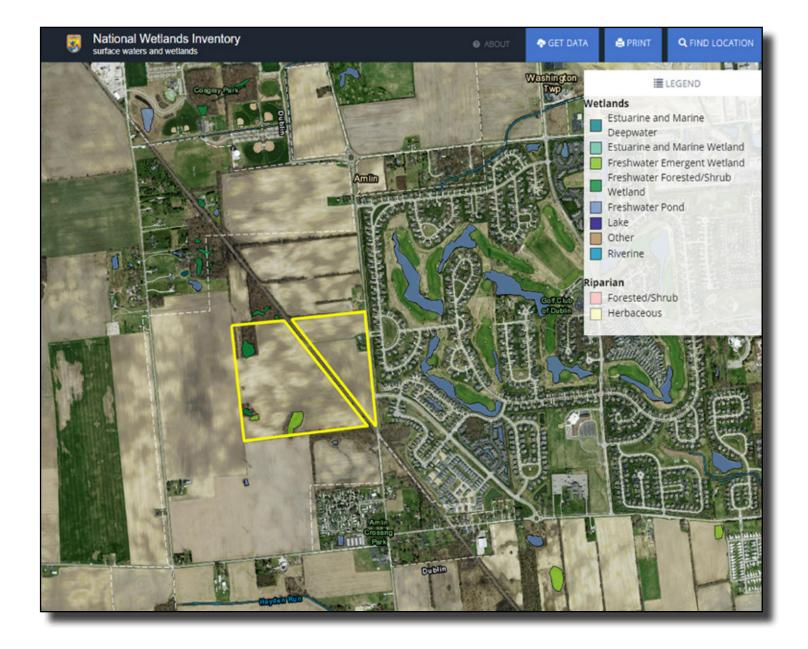

|
| Location:   | Between Rings Road<br>& Shier Rings Road |
| Acreage:    | 98.71 +/- acres                          |
| Sale Price: | \$6,000,000                              |
| Price/acre: | \$60,784                                 |
| Zoning:     | R - Rural District                       |
| Utilities:  |                                          |

- Electric & Gas available at the site
- Water & Sewer at Cosgray Road





## **Aerial & Plat Maps**



\*Dimensions labeled on map are approximated using Franklin County Auditor Map Measure Tool. Actual dimensions to be determined by prepared survey.



## **Property Location**



## **Great Location!**

West side of Dublin Easy access to main arteries



## **Street Maps**







# **Utilities** Map







## Wetlands Map





## Flood Map





# Traffic Map



|                                                                                                                         | 5713 Cosgray F                                                                                                                           | Rd, Dublin, OH 43016                                                                             |                                                                                      |                                                                                 |                                                                          |