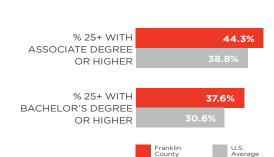

million SF of Class A office space
- Over 2.9 million SF of Class B office space
- Over 1 million SF of medical office space
- Over 1.7 million SF of retail space
- Over 1.5 million SF of industrial space

#### Education

- Dublin Clty Schools
- Hilliard City Schools
- Meadows Academy
- Natural Learning Montessori Academy
- St. Brendan School
- St. Brigid of Kildare Catholic School
- Tolles Technical School

#### **Higher Education**

- Columbus State Community College
  Branch Campus
- Franklin University Branch Campus
- Ohio Christian University
   Branch Campus
- Ohio Dominican University Branch Campus



# **DUBLIN COMMUNITY PROFILE**

# **County Highlights**

## **FRANKLIN COUNTY**

#### DEMOGRAPHICS





\$52,341 MEDIAN HOUSEHOLD INCOME

#### WORKFORCE

**4.1% UNEMPLOYMENT RATE** 



#### EMPLOYMENT BY INDUSTRY



#### LARGEST PRIVATE SECTOR EMPLOYERS

| COMPANY                               | FTE    | OPERATIONS                                                                              |
|---------------------------------------|--------|-----------------------------------------------------------------------------------------|
| Nationwide                            | 13,400 | HQ, software development, analytics, data center                                        |
| Cardinal Health, Inc.                 | 5,058  | HQ, distribution of pharmaceuticals and medical devices, radiopharmaceutical production |
| JPMorgan Chase & Co.                  | 4,700  | Major back office, software development, card manufacturing, data center                |
| American Electric Pow