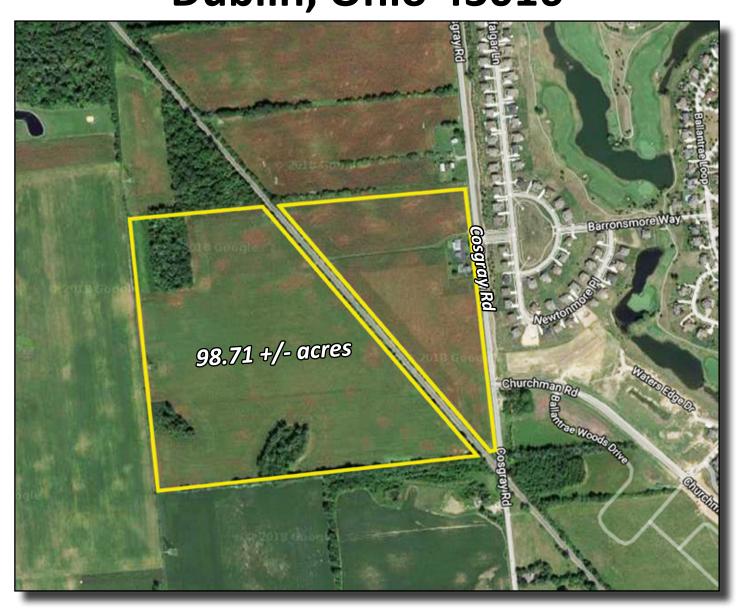

## LAND FOR SALE 5713 Cosgray Road Dublin, Ohio 43016

## 98.71 +/- Acres Land Available

Skip Weiler skip@rweiler.com 10 N. High St. Suite 401 Columbus, Ohio 43215 614-221-4286 www.rweiler.com

### **DUBLIN DEVELOPMENT LAND!**

98.71 +/- acres on the west side of Cosgray Rd north of Rings Rd. Currently zoned in Dublin Rural District. Utilities across Cosgray Rd at Ballantrae Place. Currently farmed as a year-to-year farm lease. Seller prefers not to split the site. With proper rezoning, this site would be a great fit for multi-family development or industrial/storage users.

| Address:    | 5713 Cosgray Rd<br>Dublin, OH 43016      |
|-------------|------------------------------------------|
| County:     | Franklin                                 |
| Township:   | Washington                               |
| Schools:    | Hilliard                                 |
| PID:        | 274-001419-00                            |
| Location:   | Between Rings Road<br>& Shier Rings Road |
| Acreage:    | 98.71 +/- acres                          |
| Sale Price: | \$6,000,000                              |
| Price/acre: | \$60,784                                 |
| Zoning:     | R - Rural District                       |
| Utilities:  |                                          |