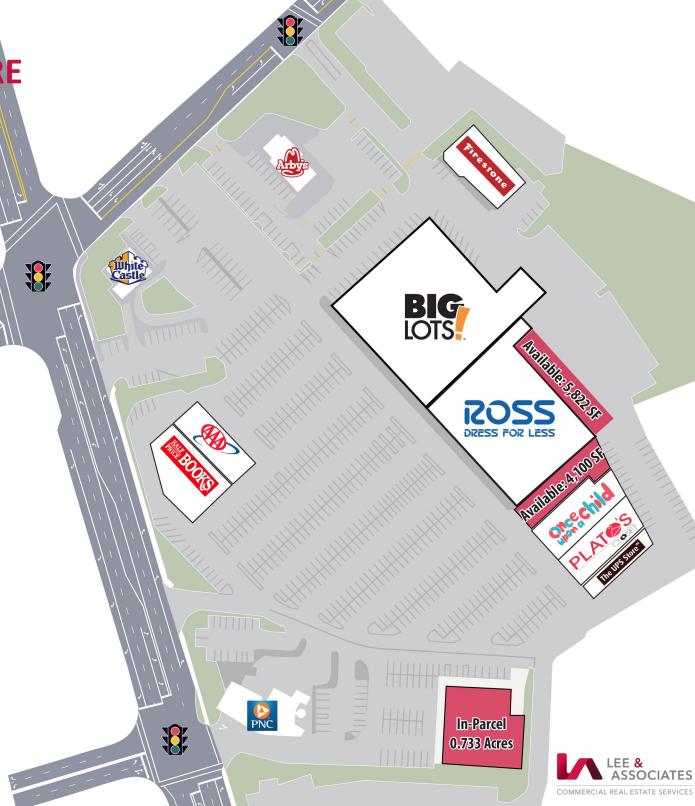

## **PROSPECT SQUARE**

9674-9690 Colerain Avenue, Cincinnati, OH 45251

**FOR LEASE:** Join Big Lots and Ross Dress for Less in this

prominent Northgate Center

**PRICING:** 4,100 SF

\$18.50 PSF NNN (\$4.65)

5,822 SF

\$5.00 PSF NNN (\$4.65)

.733 Acre In-parcel pad

Ground lease at \$90,000/year NNN or BTS

- Enormous cross-traffic generated by co-tenants: Big Lots,
   Ross, Once Upon a Child, Plato's Closet, Half Priced Books,
   UPS Store.
- Directly across from Northgate Mall at the major corner of Colerain & Springdale Roads
- Quick access to both I-275 and the Cross County Highway
- .73-acre pad site also available for lease or build-to-suit
- Huge pylon signs on both Colerain Avenue and Springdale Roads

| TENANT              | SIZE (SF)   |  |
|---------------------|-------------|--|
| Big Lots            | 37,941      |  |
| Ross Dress for Less | 25,000      |  |
| AVAILABLE           | 4,100       |  |
| AVAILABLE           | 5,822       |  |
| Once Upon A Child   | 7,450       |  |
| Plato's Closet      | 5,332       |  |
| The UPS Store       | 1,400       |  |
| Firestone           | 5,729       |  |
| AAA Allied Group    | 4,070       |  |
| Half Price Books    | 7,955       |  |
| DEVELOPMENT PAD     | 0.733 Acres |  |