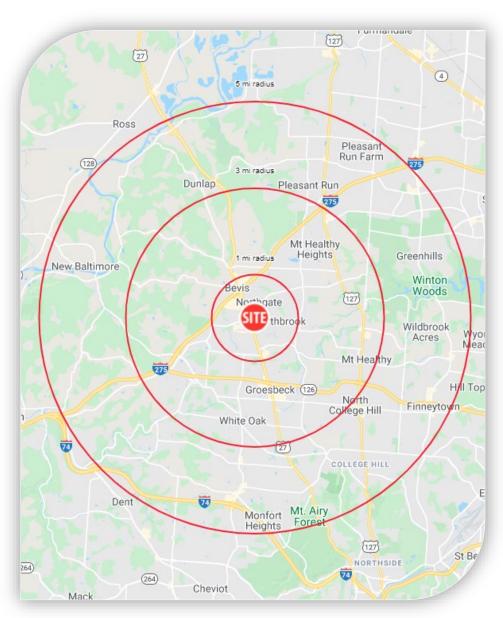

### **DEMOGRAPHICS**

|                                                                                                                                                                                                                                                                                                                                                                                                                                                                                                                                                                                                                                                                                                                                                                                                                                                                                                                                                                                                                                                                                                                                                                                                                                                                                                                                                                                                                                                                                                                                                                                                                                                                                                                                                                                                                                                                                                                                                                                                                                                                                                                                |                        | 1 mi radius          | 3 mi radius          | 5 mi radius          |
|--------------------------------------------------------------------------------------------------------------------------------------------------------------------------------------------------------------------------------------------------------------------------------------------------------------------------------------------------------------------------------------------------------------------------------------------------------------------------------------------------------------------------------------------------------------------------------------------------------------------------------------------------------------------------------------------------------------------------------------------------------------------------------------------------------------------------------------------------------------------------------------------------------------------------------------------------------------------------------------------------------------------------------------------------------------------------------------------------------------------------------------------------------------------------------------------------------------------------------------------------------------------------------------------------------------------------------------------------------------------------------------------------------------------------------------------------------------------------------------------------------------------------------------------------------------------------------------------------------------------------------------------------------------------------------------------------------------------------------------------------------------------------------------------------------------------------------------------------------------------------------------------------------------------------------------------------------------------------------------------------------------------------------------------------------------------------------------------------------------------------------|------------------------|----------------------|----------------------|----------------------|
| 2020 Est. Population 2020 Est. | ulation                | 12,128               | 64,632               | 157,618              |
| Historical Annual Gro  2020 Estimated House 2025 Projected House 2010 Census Househ 2000 Census Househ 2000 Census Househ Projected Annual Gro Historical Annual Gro 2020 Est. Population 2020 Est. Nedian Age 2020 Est. Median Age 2020 Est. New Marrie 2020 Est. Separated c 2020 Est. HH Income                                                                                                                                                                                                                                                                                                                                                                                                                                                                                                                                                                                                                                                                                                                                                                                                                                                                                                                                                                                                                                                                                                                                                                      | lation                 | 11,782               | 63,496               | 156,062              |
| 2020 Est. Population 2020 Est. Median Age 2020 Est. Median Age 2020 Est. New Marrie 2020 Est. New Marrie 2020 Est. HH Income 2020 Est. Median Houlest Helps | tion                   | 12,235               | 64,877               | 156,725              |
| Historical Annual Gro  2020 Estimated House 2025 Projected House 2010 Census Househ 2000 Census Househ 2000 Census Househ 2000 Est. Population 2020 Est. Median Age 2020 Est. Median Age 2020 Est. New Marrie 2020 Est. Now Marrie 2020 Est. HH Income                                                                                                                                                                                                                                                                                                                                                                                                                                                                                                                                                                                                                                                                                                                                                                                                                                                                                                                                                                                                                               | tion                   | 13,107               | 68,085               | 163,359              |
| 2020 Estimated House 2025 Projected House 2010 Census Househ 2000 Census Househ 2000 Census Househ 2000 Census Househ 2000 Est. Population 2020 Est. Median Age 2020 Est. Median Age 2020 Est. Newer Marri 2020 Est. New Marrie 2020 Est. Widowed 2020 Est. HH Income                                                                                                                                                                                                                                                                                                                                                                                                                                                                                                                                                                                                                                                                                                                                                                                                                                                                                                                                                                                                                                                                                                                                                                 | owth 2020 to 2025      | -0.6%                | -0.4%                | -0.2%                |
| 2020 Est. Population 2020 Est. Median Age 2020 Est. Median Age 2020 Est. Hell Income 2020 Est. HH Income 2020 Es | owth 2000 to 2020      | -0.4%                | -0.3%                | -0.2%                |
| Historical Annual Gro  2020 Est. Population   2020 Est. Median Age  2020 Est. Median Age  2020 Est. Never Marrie 2020 Est. Now Marrie 2020 Est. Now Marrie 2020 Est. Widowed  2020 Est. HH Income                                                                                                                                                                                                                                                                                                                                                                                                                                                                                                                                                                                                                                                                                                                                                                                                                                                                                                                                                                                                                                                                                                                                                                                                                                                                                                                                                                                                                                              | seholds                | 4,738                | 25,587               | 63,323               |
| Historical Annual Gro  2020 Est. Population   2020 Est. Median Age  2020 Est. Median Age  2020 Est. Never Marrie 2020 Est. Now Marrie 2020 Est. Separated   2020 Est. Hi Income 2020 Est. HH Income                                                                                                                                                                                                                                                                                                                                                                                                                                                                                                                                                                                                                                                                                                                                                                                                                                                                                                                                                                                                                                                                                                                                                                                                                                                                                                                                                                                                                                         | eholds                 | 4,594                | 25,069               | 62,492               |
| Historical Annual Gro  2020 Est. Population   2020 Est. Median Age  2020 Est. Median Age  2020 Est. Never Marrie 2020 Est. Now Marrie 2020 Est. Now Marrie 2020 Est. Widowed  2020 Est. HH Income                                                                                                                                                                                                                                                                                                                                                                                                                                                                                                                                                                                                                                                                                                                                                                                                                                                                                                                                                                                                                                                                                                                                                                                                                                                                                                                                                                                                                                              | olds                   | 4,727                | 25,434               | 62,321               |
| Historical Annual Gro  2020 Est. Population   2020 Est. Median Age  2020 Est. Median Age  2020 Est. Never Marrie 2020 Est. Now Marrie 2020 Est. Now Marrie 2020 Est. Widowed  2020 Est. HH Income                                                                                                                                                                                                                                                                                                                                                                                                                                                                                                                                                                                                                                                                                                                                                                                                                                                                                                                                                                                                                                                                                                                                                                                                                                                                                                                                                                                                                                              | olds                   | 4,937                | 26,056               | 63,329               |
| 2020 Est. Population 2020 Est. Median Age 2020 Est. Median Age 2020 Est. Remaile Popula2020 Est. Remaile Popula2020 Est. Never Marri 2020 Est. Separated c2020 Est. Widowed 2020 Est. HH Income 2020 E | owth 2020 to 2025      | -0.6%                | -0.4%                | -0.3%                |
| 2020 Est. Population 2020 Est. Median Age 2020 Est. Median Age 2020 Est. Never Marri 2020 Est. Now Marrie 2020 Est. Now Marrie 2020 Est. HH Income 2020 Est. HH | owth 2000 to 2020      | -0.2%                | -                    | -                    |
| 2020 Est. Population 2020 Est. Median Age 2020 Est. Median Age 2020 Est. Never Marri 2020 Est. Never Marri 2020 Est. Never Marri 2020 Est. How Marrie 2020 Est. High Income 2020 Est. HH Income 2020 Est | Under 10 Years         | 12.9%                | 13.2%                | 13.1%                |
| 2020 Est. Population 2020 Est. Median Age 2020 Est. Median Age 2020 Est. Never Marri 2020 Est. Never Marri 2020 Est. Separated c2020 Est. HH Income 2020 Est. HH  | 10 to 19 Years         | 13.9%                | 13.2%                | 13.2%                |
| 2020 Est. Population 2020 Est. Male Popula 2020 Est. Male Popula 2020 Est. Never Marri 2020 Est. Now Marrie 2020 Est. Hi Income 2020 Est. HH I | 20 to 29 Years         | 12.0%                | 11.9%                | 11.7%                |
| 2020 Est. Population of 2020 Est. Median Age 2020 Est. Median Age 2020 Est. Median Age 2020 Est. Mele Popula 2020 Est. Never Marrie 2020 Est. Now Marrie 2020 Est. Separated of 2020 Est. Hi Income 2020 Est. HH Income 2020 Est.  | 30 to 44 Years         | 20.1%                | 19.8%                | 19.4%                |
| 2020 Est. Male Population 2020 Est. Male Population 2020 Est. Median Age 2020 Est. Never Marrie 2020 Est. Now Marrie 2020 Est. Now Marrie 2020 Est. Widowed 2020 Est. HH Income 2020 Est.  | 45 to 59 Years         | 16.8%                | 17.7%                | 18.4%                |
| 2020 Est. Median Age 2020 Est. Male Popula 2020 Est. Female Pop 2020 Est. Never Marri 2020 Est. Now Marrie 2020 Est. Separated o 2020 Est. Hi Income 2020 Est. HH Income                                                                                                                                                                                                                                                                                                                                                                                                                                                                                                                                                                                                                                                                                                                                                                                                                                                                                                                                                                                                                                                                                                                                                                                                                                                                                                                                                                                                                                                                                                                                                                                                                                                                                                       | 60 to 74 Years         | 17.1%                | 17.3%                | 17.4%                |
| 2020 Est. Never Marri<br>2020 Est. Never Marri<br>2020 Est. Never Marri<br>2020 Est. Now Marrie<br>2020 Est. How Marrie<br>2020 Est. HH Income<br>2020 Est. HH Income                                                                                                                                                                                                                                                                                                                                                                                                                                                                                                                                                                                                                                                                                                                                                                                                                                                                                                                                                                                                                                                                                                                                                                                                                                                                                                                                                                                                                                                                                                                                                                                                                                                                      | 75 Years or Over       | 7.2%                 | 6.9%                 | 6.8%                 |
| 2020 Est. Never Marrie<br>2020 Est. Now Marrie<br>2020 Est. Now Marrie<br>2020 Est. Separated of<br>2020 Est. Hi Income<br>2020 Est. HH Income                                                                                                                                                                                                                                                                                                                                                                                                                                                                                                                                                                                                                                                                                                                                                                                                                                                                                                                                                                                                                                                                                                                                                                                                                                                                                                                                                                                                                                                                                                                                                                                                                                                                                             | e                      | 37.3                 | 37.9                 | 38.4                 |
| 2020 Est. HH Income<br>2020 Est. HH Income                                                                                                                                                                                                                                                                                                                                                                                                                                                                                                                                                                                                                                                                                                                                                                                                                                                                                                                                                                                                                                                                                                                                                                                                                                                                                                                                                                                                                                                                                                                                                                                                                                                                                                                                                                                                                                               | lation                 | 47.0%                | 47.8%                | 47.5%                |
| 2020 Est. Widowed  2020 Est. HH Income                                                                                                                                                                                                                                                                                                                                                                                                                                                                                                                                                                                                                                                                                                                                                                                                                                                                                                                                                                                                                                                                                                                                                                                                                                                                                                                                                                                                                                                                                                                                                                                                                                                                                                                                                                                                                                                                                                     | pulation               | 53.0%                | 52.2%                | 52.5%                |
| 2020 Est. Widowed  2020 Est. HH Income                                                                                                                                                                                                                                                                                                                                                                                                                                                                                                                                                                                                                                                                                                                                                                                                                                                                                                                                                                                                                                                                                                                                                                                                                                                                                                                                                                                                                                                                                                                                                                                                                                                                                                                                                                                                                                                                                                     | ried                   | 35.8%                | 32.9%                | 33.9%                |
| 2020 Est. HH Income<br>2020 Est. HH Income                                                                                                                                                                                                                                                                                                                                                                                                                                                                                                                                                                                                                                                                                                                                                                                                                                                                                                                                                                                                                                                                                                                                                                                                                                                                                                                                                                                                                                                                                                                                                                                                                                                                                                                                                                                                                                               | ed                     | 40.8%                | 43.7%                | 44.1%                |
| 2020 Est. HH Income<br>2020 Est. HH Income                                                                                                                                                                                                                                                                                                                                                                                                                                                                                                                                                                                                                                                                                                                                                                                                                                                                                                                                                                                                                                                                                                                                                                                                                                                                                                                                                                                                                                                                                                                                                                                                                                                                                                                                                                                                                                               | or Divorced            | 15.9%                | 16.6%                | 15.6%                |
| 2020 Est. HH Income<br>2020 Est. HH Income                                                                                                                                                                                                                                                                                                                                                                                                                                                                                                                                                                                                                                                                                                                                                                                                                                                                                                                                                                                                                                                                                                                                                                                                                                                                                                                                                                                                                                                                                                                                                                                                                                                                                                                                                                                                                                                                                             |                        | 7.5%                 | 6.8%                 | 6.5%                 |
| 2020 Est. HH Income<br>2020 Est. HY Income<br>2020 Est. Average Ho<br>2020 Est. Median Hou                                                                                                                                                                                                                                                                                                                                                                                                                                                                                                                                                                                                                                                                                                                                                                                                                                                                                                                                                                                                                                                                                                                                                                                                                                                                                                                                                                                                                                                                                                                                                                                                                                                                                                                                                                                                                                                                                           | \$200,000 or More      | 2.8%                 | 4.0%                 | 5.0%                 |
| 2020 Est. HH Income<br>2020 Est. Average Ho<br>2020 Est. Average Ho                                                                                                                                                                                                                                                                                                                                                                                                                                                                                                                                                                                                                                                                                                                                                                                                                                                                                                                                                                                                                                                                                                                                                                                                                                                                                                                                                                                                                                                                                                                                                                                                                                                                                                                                                                                                                                                                                                                  | \$150,000 to \$199,999 | 2.9%                 | 4.5%                 | 5.5%                 |
| 2020 Est. HH Income<br>2020 Est. Average Ho<br>2020 Est. Average Ho                                                                                                                                                                                                                                                                                                                                                                                                                                                                                                                                                                                                                                                                                                                                                                                                                                                                                                                                                                                                                                                                                                                                                                                                                                                                                                                                                                                                                                                                                                                                                                                                                                                                                                                                                                                                                                                                                                                                                                | \$100,000 to \$149,999 | 13.8%                | 14.9%                | 15.9%                |
| 2020 Est. HH Income<br>2020 Est. HH Income<br>2020 Est. HH Income<br>2020 Est. HH Income<br>2020 Est. Average Ho<br>2020 Est. Median Hou                                                                                                                                                                                                                                                                                                                                                                                                                                                                                                                                                                                                                                                                                                                                                                                                                                                                                                                                                                                                                                                                                                                                                                                                                                                                                                                                                                                                                                                                                                                                                                                                                                                                                                                                                                                                                                                                                                                                                                                       | \$75,000 to \$99,999   | 14.5%                | 14.5%                | 14.4%                |
| 2020 Est. HH Income<br>2020 Est. HH Income<br>2020 Est. Average Ho<br>2020 Est. Median Hou                                                                                                                                                                                                                                                                                                                                                                                                                                                                                                                                                                                                                                                                                                                                                                                                                                                                                                                                                                                                                                                                                                                                                                                                                                                                                                                                                                                                                                                                                                                                                                                                                                                                                                                                                                                                                                                                                                                                                                                                                                     |                        | 26.2%                | 22.3%                | 20.7%                |
| 2020 Est. HH Income<br>2020 Est. HH Income<br>2020 Est. Average Ho<br>2020 Est. Median Hou                                                                                                                                                                                                                                                                                                                                                                                                                                                                                                                                                                                                                                                                                                                                                                                                                                                                                                                                                                                                                                                                                                                                                                                                                                                                                                                                                                                                                                                                                                                                                                                                                                                                                                                                                                                                                                                                                                                                                                                                                                     |                        | 14.5%                | 13.0%                | 11.5%                |
| 2020 Est. HH Income<br>2020 Est. Average Ho<br>2020 Est. Median Hou                                                                                                                                                                                                                                                                                                                                                                                                                                                                                                                                                                                                                                                                                                                                                                                                                                                                                                                                                                                                                                                                                                                                                                                                                                                                                                                                                                                                                                                                                                                                                                                                                                                                                                                                                                                                                                                                                                                                                                                                                                                            |                        | 11.6%                | 9.5%                 | 8.7%                 |
| 2020 Est. Average Ho<br>2020 Est. Median Hou                                                                                                                                                                                                                                                                                                                                                                                                                                                                                                                                                                                                                                                                                                                                                                                                                                                                                                                                                                                                                                                                                                                                                                                                                                                                                                                                                                                                                                                                                                                                                                                                                                                                                                                                                                                                                                                                                                                                                                                                                                                                                   |                        | 8.1%                 | 9.4%                 | 8.7%                 |
| 2020 Est. Median Hou                                                                                                                                                                                                                                                                                                                                                                                                                                                                                                                                                                                                                                                                                                                                                                                                                                                                                                                                                                                                                                                                                                                                                                                                                                                                                                                                                                                                                                                                                                                                                                                                                                                                                                                                                                                                                                                                                                                                                                                                                                                                                                           |                        | 5.6%                 | 7.8%                 | 9.5%                 |
|                                                                                                                                                                                                                                                                                                                                                                                                                                                                                                                                                                                                                                                                                                                                                                                                                                                                                                                                                                                                                                                                                                                                                                                                                                                                                                                                                                                                                                                                                                                                                                                                                                                                                                                                                                                                                                                                                                                                                                                                                                                                                                                                |                        | \$79,577             | \$84,300             | \$86,259             |
|                                                                                                                                                                                                                                                                                                                                                                                                                                                                                                                                                                                                                                                                                                                                                                                                                                                                                                                                                                                                                                                                                                                                                                                                                                                                                                                                                                                                                                                                                                                                                                                                                                                                                                                                                                                                                                                                                                                                                                                                                                                                                                                                |                        | \$60,686<br>\$31,131 | \$62,198<br>\$33,434 | \$65,698<br>\$34,714 |
| 2020 5 4 5 4 5 4 5                                                                                                                                                                                                                                                                                                                                                                                                                                                                                                                                                                                                                                                                                                                                                                                                                                                                                                                                                                                                                                                                                                                                                                                                                                                                                                                                                                                                                                                                                                                                                                                                                                                                                                                                                                                                                                                                                                                                                                                                                                                                                                             |                        |                      | 4                    |                      |
| 2020 Est. Total Busine<br>2020 Est. Total Emplo                                                                                                                                                                                                                                                                                                                                                                                                                                                                                                                                                                                                                                                                                                                                                                                                                                                                                                                                                                                                                                                                                                                                                                                                                                                                                                                                                                                                                                                                                                                                                                                                                                                                                                                                                                                                                                                                                                                                                                                                                                                                                |                        | 405<br>5,118         | 1,583<br>20,528      | 3,809<br>44,496      |