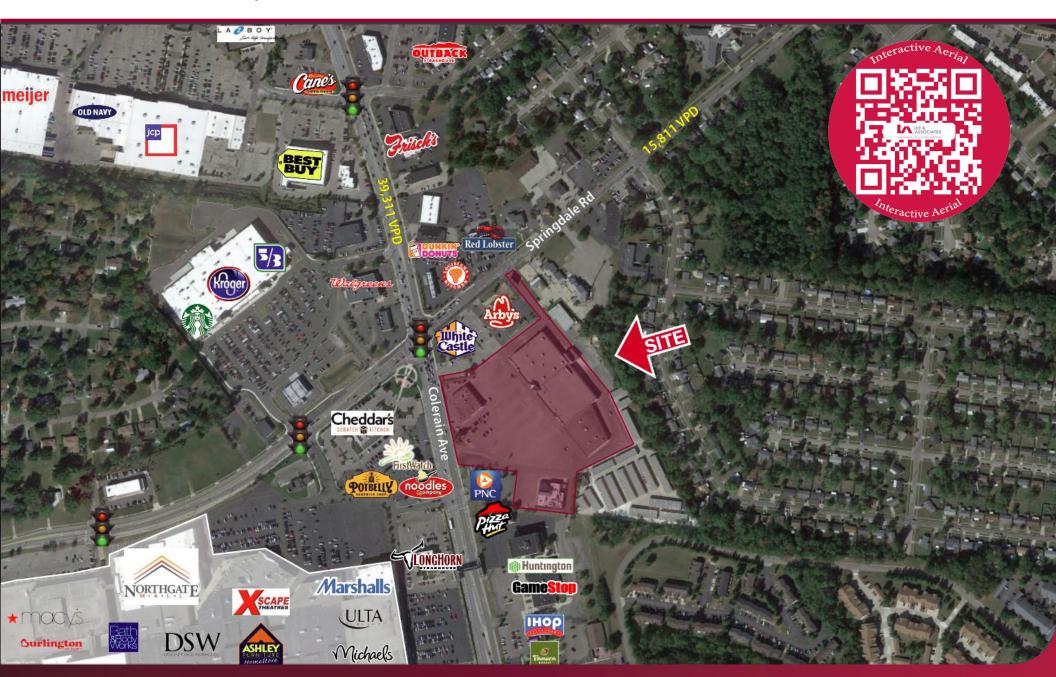

5,822 SF

\$5.00 PSF NNN (\$4.65)

.733 Acre In-parcel pad

Ground lease at \$90,000/year NNN or BTS

- Enormous cross-traffic generated by co-tenants: Big Lots,
   Ross, Once Upon a Child, Plato's Closet, Half Priced Books,
   UPS Store.
- Directly across from Northgate Mall at the major corner of Colerain & Springdale Roads
- Quick access to both I-275 and the Cross County Highway
- .73-acre pad site also available for lease or build-to-suit
- Huge pylon signs on both Colerain Avenue and Springdale Roads