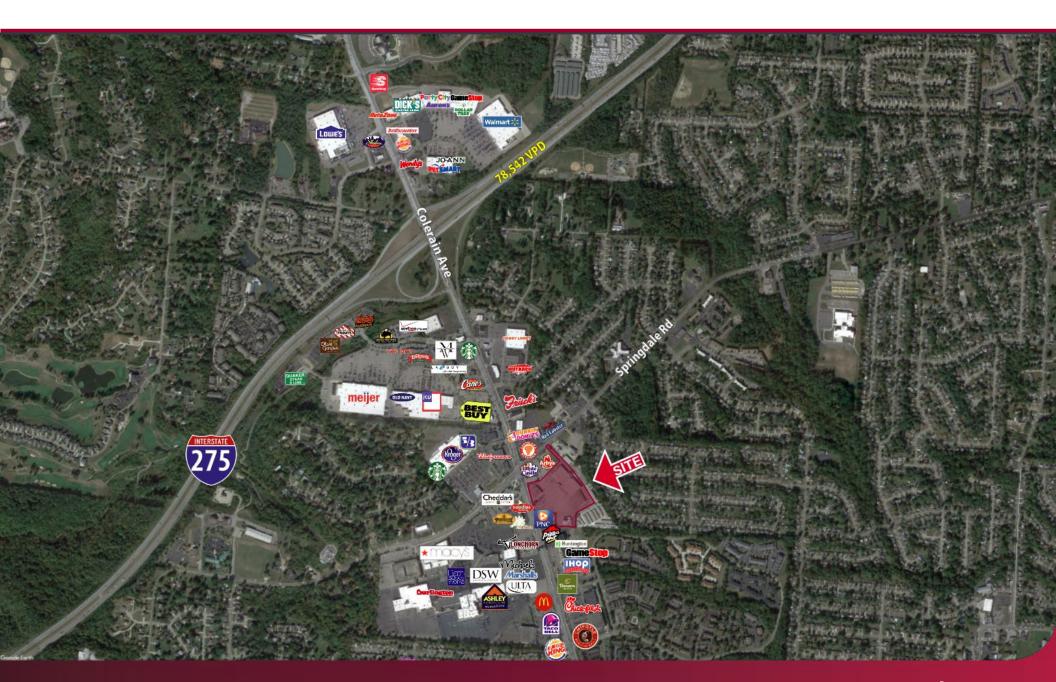

5,822 SF

\$5.00 PSF NNN (\$4.65)

.733 Acre In-parcel pad

Ground lease at \$90,000/year NNN or BTS

- Enormous cross-traffic generated by co-tenants: Big Lots,
   Ross, Once Upon a Child, Plato's Closet, Half Priced Books,
   UPS Store.
- Directly across from Northgate Mall at the major corner of Colerain & Springdale Roads
- Quick access to both I-275 and the Cross County Highway
- .73-acre pad site also available for lease or build-to-suit
- Huge pylon signs on both Colerain Avenue and Springdale Roads