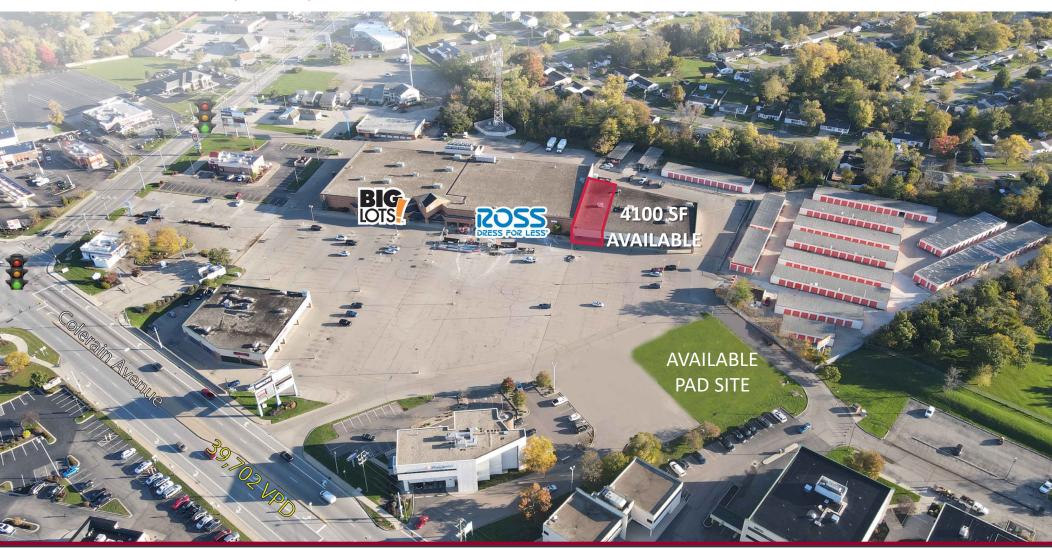

## **PROSPECT SQUARE**

9674-9690 Colerain Avenue, Cincinnati, OH 45251

**FOR LEASE:** Join Big Lots and Ross Dress for Less in this

prominent Northgate Center

**PRICING:** 4,100 SF

\$18.50 PSF NNN (\$4.65)

5,822 SF

\$5.00 PSF NNN (\$4.65)

.733 Acre In-parcel pad

Ground lease at \$90,000/year NNN or BTS

- Enormous cross-traffic generated by co-tenants: Big Lots,
   Ross, Once Upon a Child, Plato's Closet, Half Priced Books,
   UPS Store.
- Directly across from Northgate Mall at the major corner of Colerain & Springdale Roads
- Quick access to both I-275 and the Cross County Highway
- .73-acre pad site also available for lease or build-to-suit
- Huge pylon signs on both Colerain Avenue and Springdale Roads

| TENANT              | SIZE (SF)   |  |
|---------------------|-------------|--|
| Big Lots            | 37,941      |  |
| Ross Dress for Less | 25,000      |  |
| AVAILABLE           | 4,100       |  |
| AVAILABLE           | 5,822       |  |
| Once Upon A Child   | 7,450       |  |
| Plato's Closet      | 5,332       |  |
| The UPS Store       | 1,400       |  |
| Firestone           | 5,729       |  |
| AAA Allied Group    | 4,070       |  |
| Half Price Books    | 7,955       |  |
| DEVELOPMENT PAD     | 0.733 Acres |  |