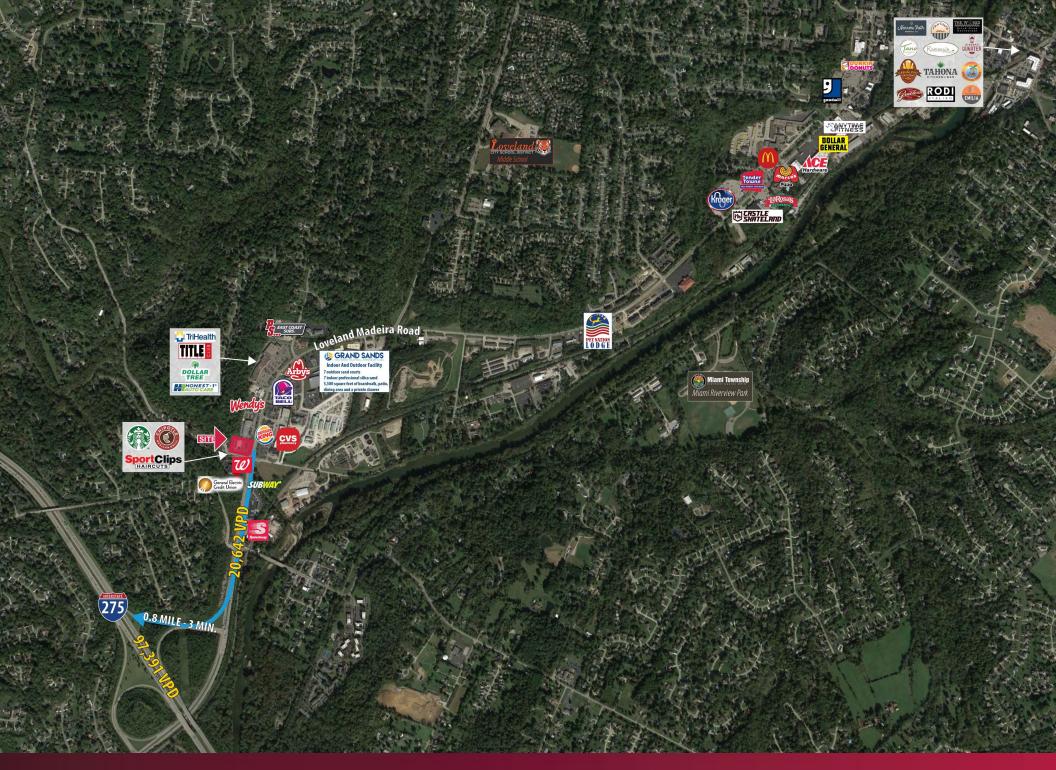

## TRAFFIC COUNTS:

- Loveland Madeira Road 20,642 VPD
- E Kemper Road 6,262 VPD

10260 Alliance Road, Suite 200

|                            |                                                                                                                                                                                                                                                                                                                                                                                                                                                                                                                       | 1 mi radius                                                                                                     | 3 mi radius                                                                                                     | 5 mi radius                                                                                                     |
|----------------------------|-----------------------------------------------------------------------------------------------------------------------------------------------------------------------------------------------------------------------------------------------------------------------------------------------------------------------------------------------------------------------------------------------------------------------------------------------------------------------------------------------------------------------|-----------------------------------------------------------------------------------------------------------------|-----------------------------------------------------------------------------------------------------------------|-----------------------------------------------------------------------------------------------------------------|
| POPULATION                 | 2020 Estimated Population<br>2025 Projected Population<br>2010 Census Population<br>2000 Census Population<br>Projected Annual Growth 2020 to 2025<br>Historical Annual Growth 2000 to 2020                                                                                                                                                                                                                                                                                                                           | 5,371<br>5,607<br>5,167<br>5,378<br>0.9%                                                                        | 44,098<br>45,638<br>41,878<br>41,608<br>0.7%<br>0.3%                                                            | 118,332<br>122,532<br>109,802<br>101,009<br>0.7%<br>0.8%                                                        |
| ноиѕеногрѕ                 | 2020 Estimated Households<br>2025 Projected Households<br>2010 Census Households<br>2000 Census Households<br>Projected Annual Growth 2020 to 2025<br>Historical Annual Growth 2000 to 2020                                                                                                                                                                                                                                                                                                                           | 2,030<br>2,124<br>1,930<br>1,924<br>0.9%<br>0.3%                                                                | 16,778<br>17,416<br>15,714<br>14,992<br>0.8%<br>0.6%                                                            | 46,154<br>48,072<br>42,146<br>37,046<br>0.8%<br>1.2%                                                            |
| AGE                        | 2020 Est. Population Under 10 Years<br>2020 Est. Population 10 to 19 Years<br>2020 Est. Population 20 to 29 Years<br>2020 Est. Population 30 to 44 Years<br>2020 Est. Population 45 to 59 Years<br>2020 Est. Population 60 to 74 Years<br>2020 Est. Population 75 Years or Over<br>2020 Est. Median Age                                                                                                                                                                                                               | 12.0%<br>15.4%<br>8.2%<br>18.6%<br>23.1%<br>19.3%<br>3.4%<br>40.8                                               | 12.7%<br>14.8%<br>8.8%<br>19.3%<br>21.6%<br>17.1%<br>5.7%<br>40.2                                               | 12.1%<br>13.9%<br>10.1%<br>19.1%<br>21.1%<br>17.1%<br>6.6%<br>40.6                                              |
| MARITAL STATUS<br>& GENDER | 2020 Est. Male Population<br>2020 Est. Female Population<br>2020 Est. Never Married<br>2020 Est. Now Married<br>2020 Est. Separated or Divorced<br>2020 Est. Widowed                                                                                                                                                                                                                                                                                                                                                  | 49.9%<br>50.1%<br>23.1%<br>64.0%<br>9.7%<br>3.2%                                                                | 49.2%<br>50.8%<br>22.9%<br>62.6%<br>9.5%<br>5.0%                                                                | 49.1%<br>50.9%<br>23.6%<br>59.6%<br>11.8%<br>5.0%                                                               |
| INCOME                     | 2020 Est. HH Income \$200,000 or More 2020 Est. HH Income \$150,000 to \$199,999 2020 Est. HH Income \$100,000 to \$149,999 2020 Est. HH Income \$75,000 to \$99,999 2020 Est. HH Income \$50,000 to \$74,999 2020 Est. HH Income \$35,000 to \$49,999 2020 Est. HH Income \$25,000 to \$34,999 2020 Est. HH Income \$15,000 to \$24,999 2020 Est. HH Income \$15,000 to \$24,999 2020 Est. HH Income Under \$15,000 2020 Est. Average Household Income 2020 Est. Median Household Income 2020 Est. Per Capita Income | 26.0%<br>10.0%<br>17.0%<br>12.3%<br>17.2%<br>6.2%<br>5.6%<br>3.0%<br>2.7%<br>\$156,706<br>\$130,686<br>\$59,232 | 21.3%<br>11.3%<br>18.8%<br>12.4%<br>15.4%<br>7.9%<br>3.7%<br>3.9%<br>5.2%<br>\$152,423<br>\$113,491<br>\$58,016 | 19.4%<br>10.6%<br>19.7%<br>12.8%<br>15.2%<br>8.0%<br>5.6%<br>4.2%<br>4.4%<br>\$141,022<br>\$106,952<br>\$55,051 |
|                            | 2020 Est. Total Businesses<br>2020 Est. Total Employees                                                                                                                                                                                                                                                                                                                                                                                                                                                               | 167<br>1,036                                                                                                    | 1,852<br>25,353                                                                                                 | 5,908<br>94,424                                                                                                 |