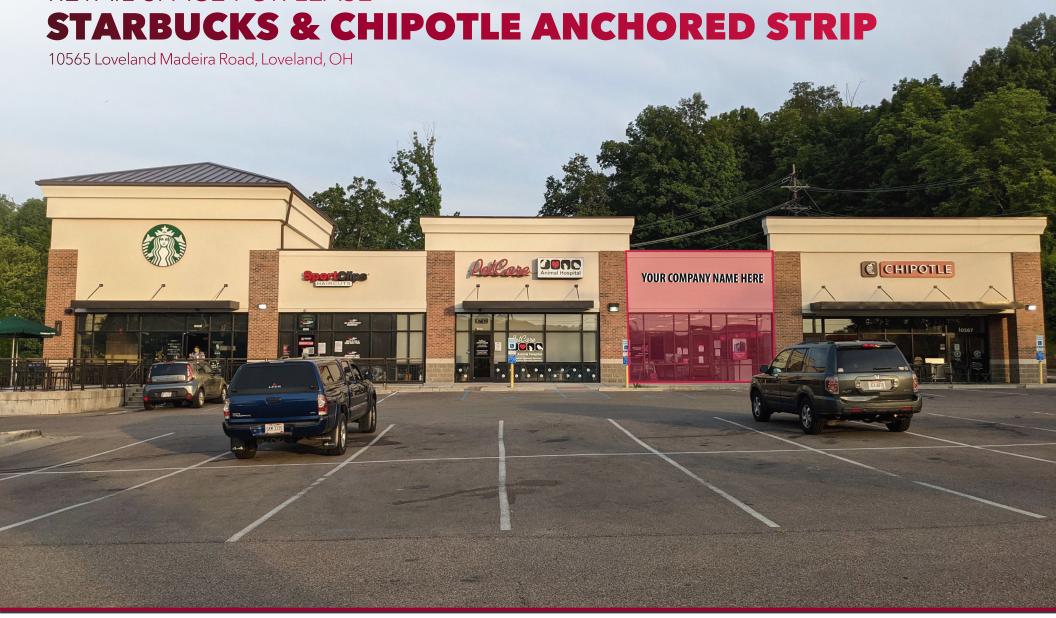

## **STARBUCKS & CHIPOTLE ANCHORED STRIP**

10565 Loveland Madeira Road, Loveland, OH

AVAILABLE: 1,959 SF

**PRICING:** \$6,350 per month (including NNNs)

- Join Starbucks, Chipotle, PetCare Animal Hospital and Sport Clips in this new strip center at traffic light corner
- High traffic area with 20,642 AADT on Loveland Madeira Road at E Kemper Road
- Strong weekend traffic to bike trail/kayaking on Little Miami
- · Boasts strong demographics with median household incomes over \$88,765 and a total population of 114,885