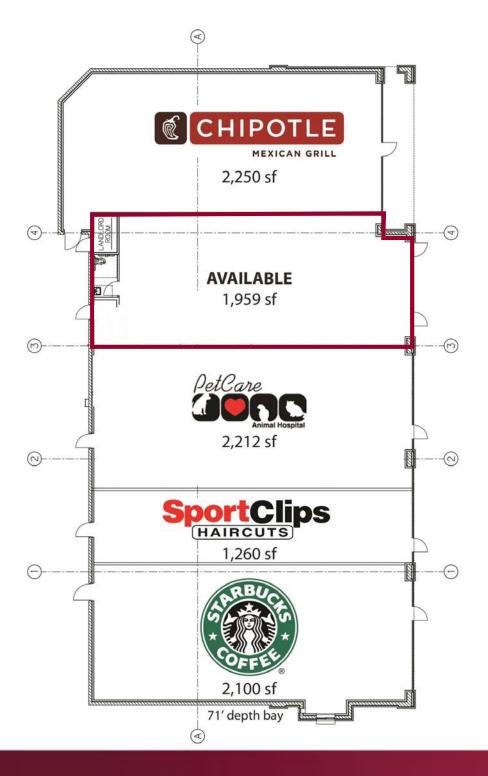

## **STARBUCKS & CHIPOTLE ANCHORED STRIP**

10565 Loveland Madeira Road, Loveland, OH

AVAILABLE: 1,959 SF

**PRICING:** \$6,350 per month (including NNNs)

- Join Starbucks, Chipotle, PetCare Animal Hospital and Sport Clips in this new strip center at traffic light corner
- High traffic area with 20,642 AADT on Loveland Madeira Road at E Kemper Road
- Strong weekend traffic to bike trail/kayaking on Little Miami
- · Boasts strong demographics with median household incomes over \$88,765 and a total population of 114,885