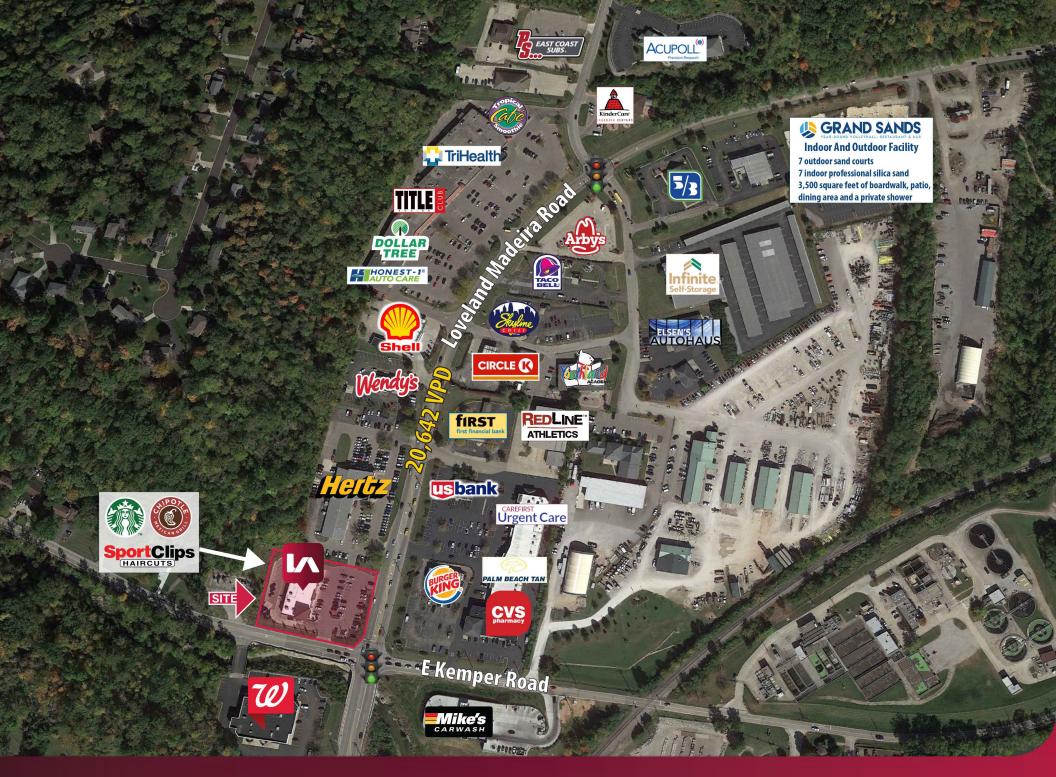

## **STARBUCKS & CHIPOTLE ANCHORED STRIP**

10565 Loveland Madeira Road, Loveland, OH

AVAILABLE: 1,959 SF

**PRICING:** \$6,350 per month (including NNNs)

- Join Starbucks, Chipotle, PetCare Animal Hospital and Sport Clips in this new strip center at traffic light corner
- High traffic area with 20,642 AADT on Loveland Madeira Road at E Kemper Road
- Strong weekend traffic to bike trail/kayaking on Little Miami
- · Boasts strong demographics with median household incomes over \$88,765 and a total population of 114,885

## TRAFFIC COUNTS:

- Loveland Madeira Road 20,642 VPD
- E Kemper Road 6,262 VPD

10260 Alliance Road, Suite 200

|                            |                                                                                                                                                                                                                                                                                                                                                                                                                                                                                                                       | 1 mi radius                                                                                                     | 3 mi radius                                                                                                     | 5 mi radius                                                                                                     |
|----------------------------|-----------------------------------------------------------------------------------------------------------------------------------------------------------------------------------------------------------------------------------------------------------------------------------------------------------------------------------------------------------------------------------------------------------------------------------------------------------------------------------------------------------------------|-----------------------------------------------------------------------------------------------------------------|-----------------------------------------------------------------------------------------------------------------|-----------------------------------------------------------------------------------------------------------------|
| POPULATION                 | 2020 Estimated Population<br>2025 Projected Population<br>2010 Census Population<br>2000 Census Population<br>Projected Annual Growth 2020 to 2025<br>Historical Annual Growth 2000 to 2020                                                                                                                                                                                                                                                                                                                           | 5,371<br>5,607<br>5,167<br>5,378<br>0.9%                                                                        | 44,098<br>45,638<br>41,878<br>41,608<br>0.7%<br>0.3%                                                            | 118,332<br>122,532<br>109,802<br>101,009<br>0.7%<br>0.8%                                                        |
| ноиѕеногрѕ                 | 2020 Estimated Households<br>2025 Projected Households<br>2010 Census Households<br>2000 Census Households<br>Projected Annual Growth 2020 to 2025<br>Historical Annual Growth 2000 to 2020                                                                                                                                                                                                                                                                                                                           | 2,030<br>2,124<br>1,930<br>1,924<br>0.9%<br>0.3%                                                                | 16,778<br>17,416<br>15,714<br>14,992<br>0.8%<br>0.6%                                                            | 46,154<br>48,072<br>42,146<br>37,046<br>0.8%<br>1.2%                                                            |
| AGE                        | 2020 Est. Population Under 10 Years<br>2020 Est. Population 10 to 19 Years<br>2020 Est. Population 20 to 29 Years<br>2020 Est. Population 30 to 44 Years<br>2020 Est. Population 45 to 59 Years<br>2020 Est. Population 60 to 74 Years<br>2020 Est. Population 75 Years or Over<br>2020 Est. Median Age                                                                                                                                                                                                               | 12.0%<br>15.4%<br>8.2%<br>18.6%<br>23.1%<br>19.3%<br>3.4%<br>40.8                                               | 12.7%<br>14.8%<br>8.8%<br>19.3%<br>21.6%<br>17.1%<br>5.7%<br>40.2                                               | 12.1%<br>13.9%<br>10.1%<br>19.1%<br>21.1%<br>17.1%<br>6.6%<br>40.6                                              |
| MARITAL STATUS<br>& GENDER | 2020 Est. Male Population<br>2020 Est. Female Population<br>2020 Est. Never Married<br>2020 Est. Now Married<br>2020 Est. Separated or Divorced<br>2020 Est. Widowed                                                                                                                                                                                                                                                                                                                                                  | 49.9%<br>50.1%<br>23.1%<br>64.0%<br>9.7%<br>3.2%                                                                | 49.2%<br>50.8%<br>22.9%<br>62.6%<br>9.5%<br>5.0%                                                                | 49.1%<br>50.9%<br>23.6%<br>59.6%<br>11.8%<br>5.0%                                                               |
| INCOME                     | 2020 Est. HH Income \$200,000 or More 2020 Est. HH Income \$150,000 to \$199,999 2020 Est. HH Income \$100,000 to \$149,999 2020 Est. HH Income \$75,000 to \$99,999 2020 Est. HH Income \$50,000 to \$74,999 2020 Est. HH Income \$35,000 to \$49,999 2020 Est. HH Income \$25,000 to \$34,999 2020 Est. HH Income \$15,000 to \$24,999 2020 Est. HH Income \$15,000 to \$24,999 2020 Est. HH Income Under \$15,000 2020 Est. Average Household Income 2020 Est. Median Household Income 2020 Est. Per Capita Income | 26.0%<br>10.0%<br>17.0%<br>12.3%<br>17.2%<br>6.2%<br>5.6%<br>3.0%<br>2.7%<br>\$156,706<br>\$130,686<br>\$59,232 | 21.3%<br>11.3%<br>18.8%<br>12.4%<br>15.4%<br>7.9%<br>3.7%<br>3.9%<br>5.2%<br>\$152,423<br>\$113,491<br>\$58,016 | 19.4%<br>10.6%<br>19.7%<br>12.8%<br>15.2%<br>8.0%<br>5.6%<br>4.2%<br>4.4%<br>\$141,022<br>\$106,952<br>\$55,051 |
|                            | 2020 Est. Total Businesses<br>2020 Est. Total Employees                                                                                                                                                                                                                                                                                                                                                                                                                                                               | 167<br>1,036                                                                                                    | 1,852<br>25,353                                                                                                 | 5,908<br>94,424                                                                                                 |