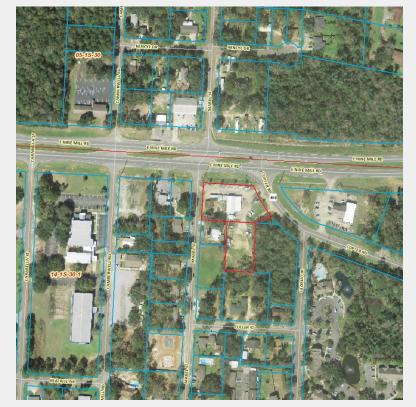

#### **Property Specs**

- 1.4278 AC +/-
- 355 FT Total Frontage
  - 205 FT Frontage Nine Mile Rd
  - 150 FT Frontage on Copter Rd
- Dimensions 205 x 350 x 125
- Zoned Commercial and MDR (MDR can be rezoned to COM)
- 24,100 CPD 2022
- PID 141S301101002010 & 141S301101001004