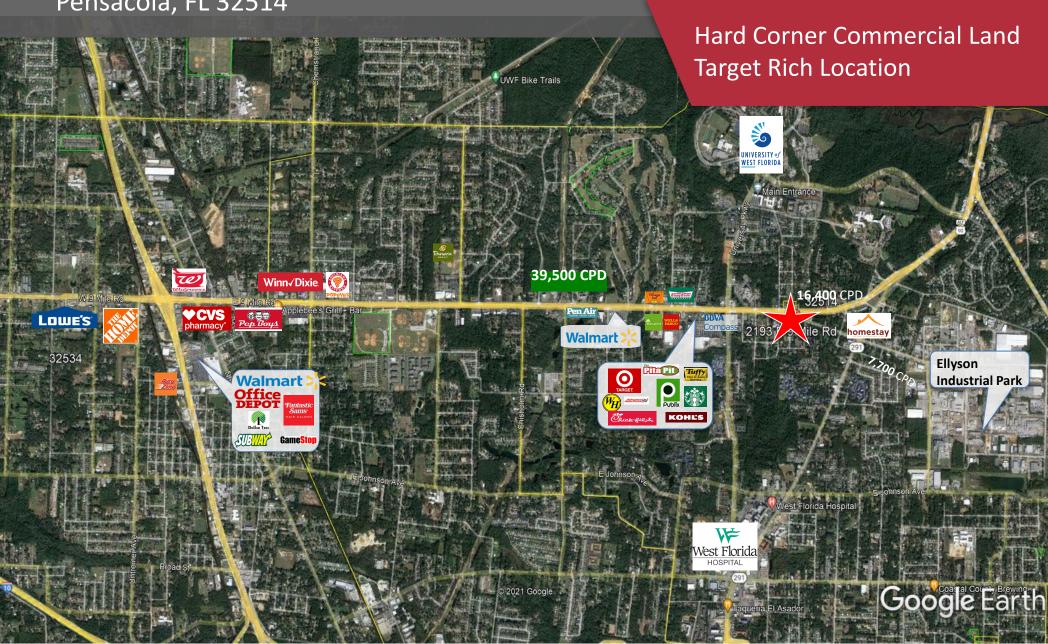

#### Sale Description

- Redevelopment Opportunity at the corner of 9 Mile Road and Copter Road.
- The property offers great visibility and access on a booming trade corridor.
- Hard corner at Signalized Intersection
- Small office (2.098 SF) and garage (3,124 SF) on property are given no value
- Target rich location in pinnacle position

#### **Property Specs**

- 1.4278 AC +/-
- 355 FT Total Frontage
  - 205 FT Frontage Nine Mile Rd
  - 150 FT Frontage on Copter Rd
- Dimensions 205 x 350 x 125
- Zoned Commercial and MDR (MDR can be rezoned to COM)
- 24,100 CPD 2022
- PID 141S301101002010 & 141S301101001004

## Located on Major Trade/Commuter Corridor Immediate Trade Area- Publix, Walmart, Lowe's, Home Depot

NO WARRANTY OR REPRESENTATION, EXPRESS OR IMPLIED, IS MADE AS TO THE ACCURACY OF THE INFORMATION CONTAINED HEREIN, AND THE SAME IS SUBMITTED SUBJECT TO ERRORS, OMISSIONS, CHANGE OF PRICE, RENTAL OR OTHER CONDITIONS, PRIOR SALE, LEASE OR FINANCING, OR WITHDRAWAL WITHOUT NOTICE, AND OF ANY SPECIAL LISTING CONDITIONS IMPOSED BY OUR PRINCIPALS NO WARRANTIES OR REPRESENTATIONS ARE MADE AS TO THE CONDITION OF THE PROPERTY OR ANY HAZARDS CONTAINED THEREIN ARE ANY TO BE IMPLIED.