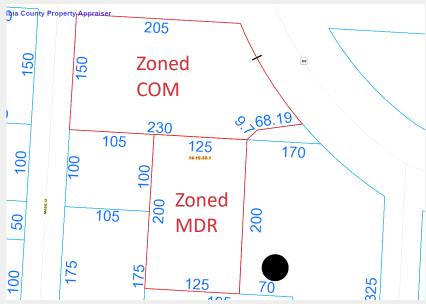

#### **Property Specs**

- 1.4278 AC +/-
- 355 FT Total Frontage
  - 205 FT Frontage Nine Mile Rd
  - 150 FT Frontage on Copter Rd
- Dimensions 205 x 350 x 125
- Zoned Commercial and MDR (MDR can be rezoned to COM)
- 24,100 CPD 2022
- PID 141S301101002010 & 141S301101001004