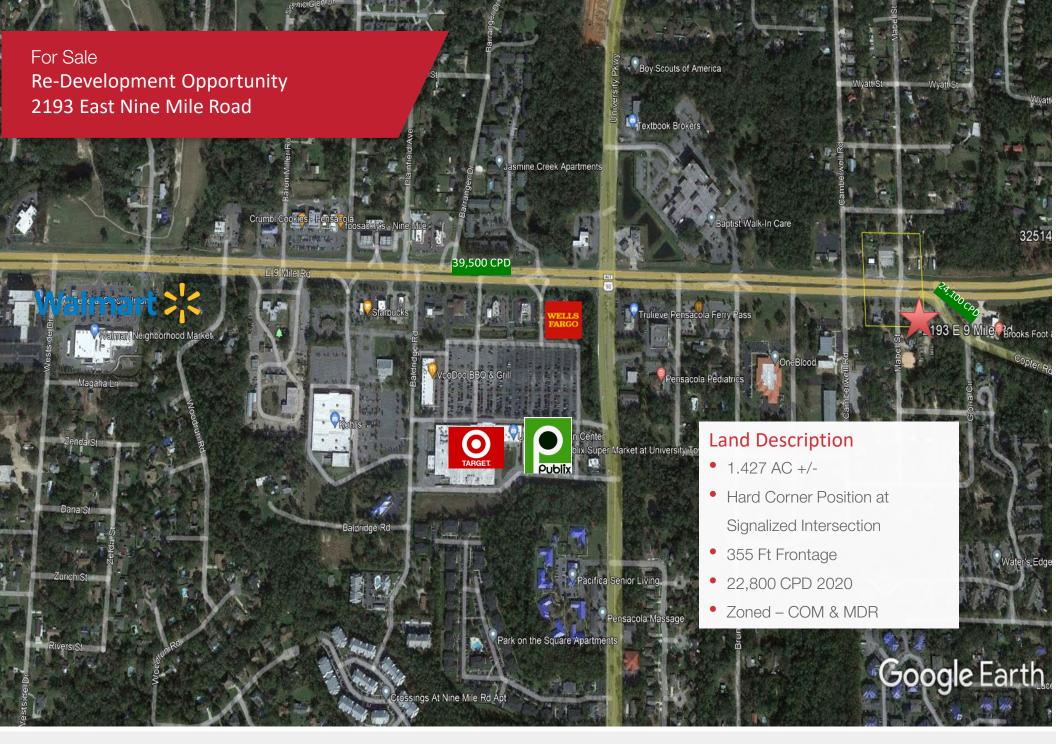

### **Re-Development Opportunity**

2193 East 9 Mile Road Pensacola, FL 32514

# For Sale Re-Development Opportunity 2193 East Nine Mile Road

#### Sale Description

- Redevelopment Opportunity at the corner of 9 Mile Road and Copter Road.
- The property offers great visibility and access on a booming trade corridor.
- Hard corner at Signalized Intersection
- Small office (2.098 SF) and garage (3,124 SF) on property are given no value
- Target rich location in pinnacle position

#### **Property Specs**

- 1.4278 AC +/-
- 355 FT Total Frontage
  - 205 FT Frontage Nine Mile Rd
  - 150 FT Frontage on Copter Rd
- Dimensions 205 x 350 x 125
- Zoned Commercial and MDR (MDR can be rezoned to COM)
- 24,100 CPD 2022
- PID 141S301101002010 & 141S301101001004