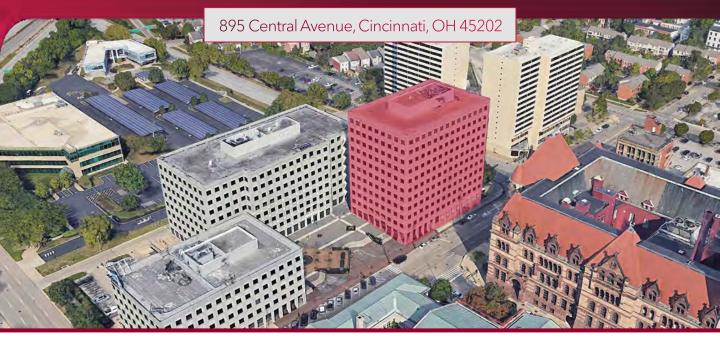

# **CENTENNIAL PLAZA III**

895 Central Avenue, Cincinnati, OH 45202

| 2022<br>TOTAL BUSINESSES |  |
|--------------------------|--|
| 13,634                   |  |
| 5-Mile Radius            |  |

**EMPLOYEES** 209,171 5-Mile Radius