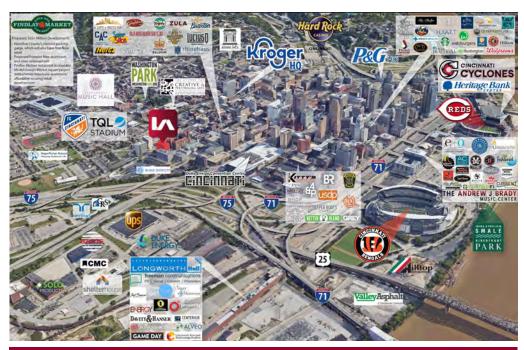

#### PROPERTY HIGHLIGHTS

- > Less than 2 blocks from I-75 and minutes from I-71
- > Highway visibility (136,101 VPD) with building signage opportunities
- > Walking distance to FC Cincinnati West End Stadium and City Hall
- > Garage parking within close proximity for all employees
- >> Free visitor parking
- > Campus setting in downtown Cincinnati
- > Building conference center
- > Only 13 miles from Cincinnati/Northern Kentucky International Airport
- > 1-75 offers two exits with quick access to Centennial Plaza III