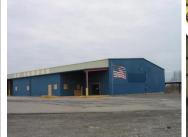

#### **Property Highlights**

- 24,400 <u>+</u> Sq. Ft. warehouse with office
- 1,300 + Sq. Ft. air conditioned office
- · Ceiling Height 21' clear span to joists
- · Dock height and grade level loading
- Two (2) 18' wide x 14' high doors at grade, one (1) truck height loading dock
- 400 amp, single phase power
- Fenced and Lighted storage yard with three 6,000 ± Sq. Ft. open shed structures