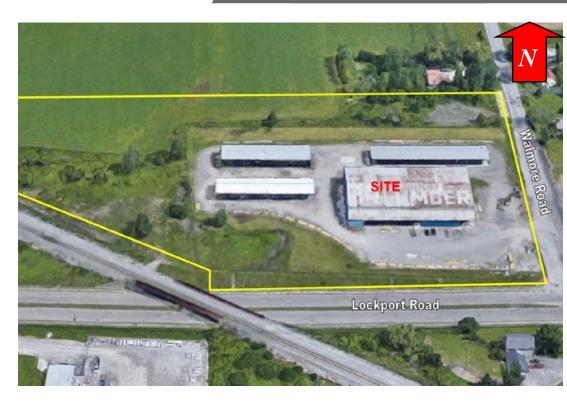

## FOR SALE OR LEASE 2181 Lockport Road

Wheatfield (Niagara Falls), New York

# For sale or lease 2181 Lockport Road

Wheatfield (Niagara Falls), New York

Location Map Site Plan