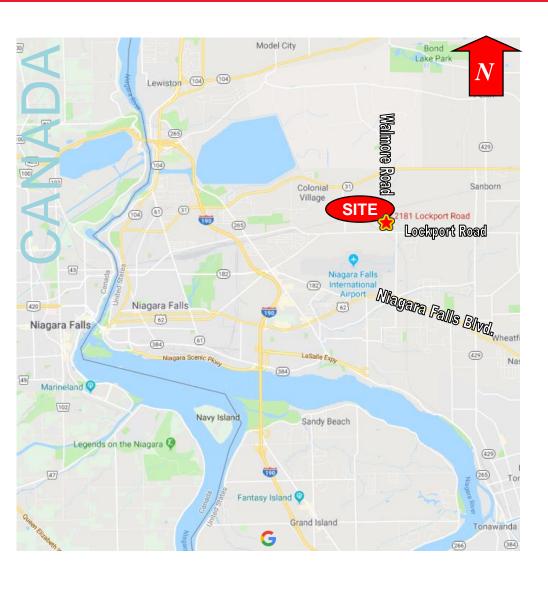

- 3 miles to Porter/Packard Roads Exit #23 I-190 Expressway
- 1.5 miles to Niagara Falls Boulevard via Walmore Road
- 2.5 miles to main entrance of Niagara Falls International Airport
- · Close proximity to three international bridges to Canada
- Ideal for: warehouse/office. airport proximity warehousing, assembly/distribution, manufacturing, vehicle/transportation business. fleet vehicle hub, secure outdoor storage/warehouse

# For sale or lease 2181 Lockport Road

Wheatfield (Niagara Falls), New York

Location Map Site Plan