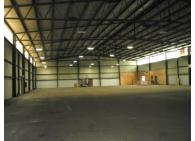

#### **Property Highlights**

- 24,400 <u>+</u> Sq. Ft. warehouse with office
- 1,300 + Sq. Ft. air conditioned office
- · Ceiling Height 21' clear span to joists
- · Dock height and grade level loading
- Two (2) 18' wide x 14' high doors at grade, one (1) truck height loading dock
- 400 amp, single phase power
- Fenced and Lighted storage yard with three 6,000 ± Sq. Ft. open shed structures