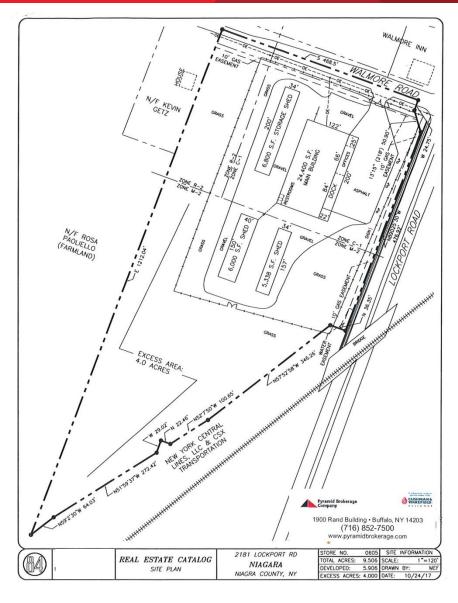

### 24,400 ± SF WAREHOUSE ON 9.5 ± ACRES

| BUILDING FEATURES   |                         |
|---------------------|-------------------------|
| Total Building Size | 24,400 <u>+</u> Sq. Ft. |
| Lot Size            | 9.5 <u>+</u> Acres      |
| Parking             | Surface Lot             |
| Zoning              | Industrial              |

#### **Property Highlights**

- 24,400 <u>+</u> Sq. Ft. warehouse with office
- 1,300 + Sq. Ft. air conditioned office
- · Ceiling Height 21' clear span to joists
- · Dock height and grade level loading
- Two (2) 18' wide x 14' high doors at grade, one (1) truck height loading dock
- 400 amp, single phase power
- Fenced and Lighted storage yard with three 6,000 ± Sq. Ft. open shed structures

# For sale or lease 2181 Lockport Road

Wheatfield (Niagara Falls), New York

Location Map Site Plan