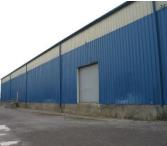

#### **Property Highlights**

- 24,400 <u>+</u> Sq. Ft. warehouse with office
- 1,300 + Sq. Ft. air conditioned office
- · Ceiling Height 21' clear span to joists
- · Dock height and grade level loading
- Two (2) 18' wide x 14' high doors at grade, one (1) truck height loading dock
- 400 amp, single phase power
- Fenced and Lighted storage yard with three 6,000 ± Sq. Ft. open shed structures