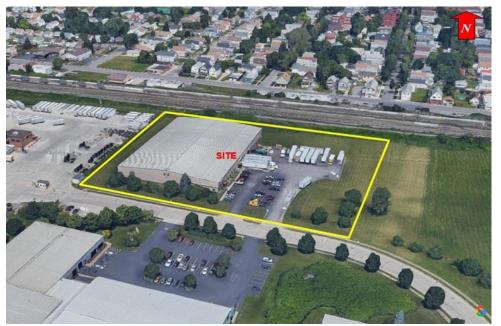

## 46,300 ± SQ. FT. INDUSTRIAL FOR LEASE

| BUILDING FEATURES   |                         |
|---------------------|-------------------------|
| Total Building Size | 60,000 <u>+</u> Sq. Ft. |
| Total Available     | 46,300 <u>+</u> Sq. Ft. |
| Lot Size            | 6.03 <u>+</u> Acres     |
| Parking             | Surface Lot             |

#### **Property Highlights**

- 46,300 ± Sq. Ft. industrial opportunity available for lease
- 19 25' clear height
- Three (3) dock doors
- One (1) overhead door
- Additional office space available
- Central Western New York location
- Less than one (1) mile from NYS Thruway I-90

- Located in busy industrial area with many area amenities located nearby
- Ideal for: logistics company, distribution company, possible corporate headquarters

| DEMOGRAPHICS             | 1 MILE   | 3 MILES  | 5 MILES  |
|--------------------------|----------|----------|----------|
| Population               | 14,917   | 134,376  | 342,138  |
| Average Household Income | \$64,231 | \$58,824 | \$69,233 |