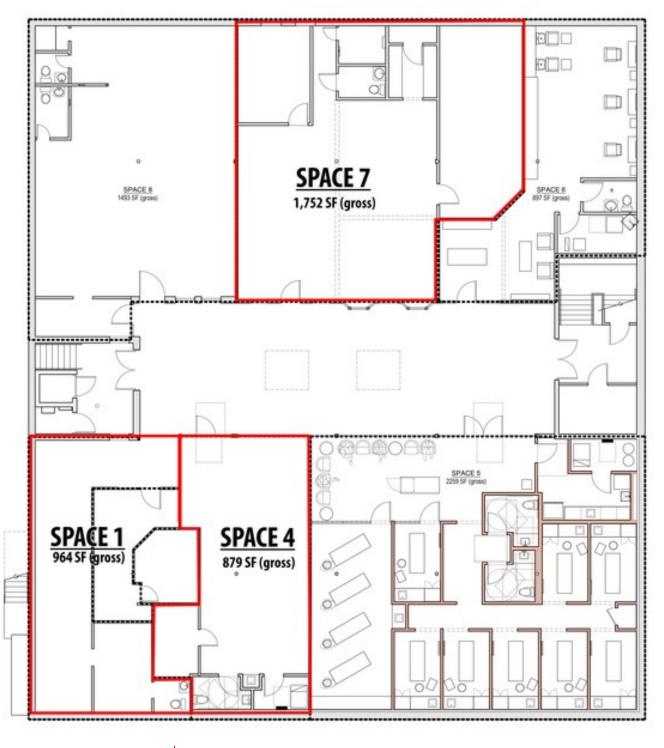

#### **OFFERING SUMMARY**

**AVAILABLE SF:** 879-1,843 SF

**YEAR BUILT:** 1975

**AVAILABLE SPACES:** 

**SPACE 1:** \$1,486/mo (964 SF)

**SPACE 4:** \$1,355/mo (879 SF)

**SPACE 1 & 4:** \$2,841/mo (1,843 SF)

**SPACE 7** \$2,700/mo (1,752 SF)