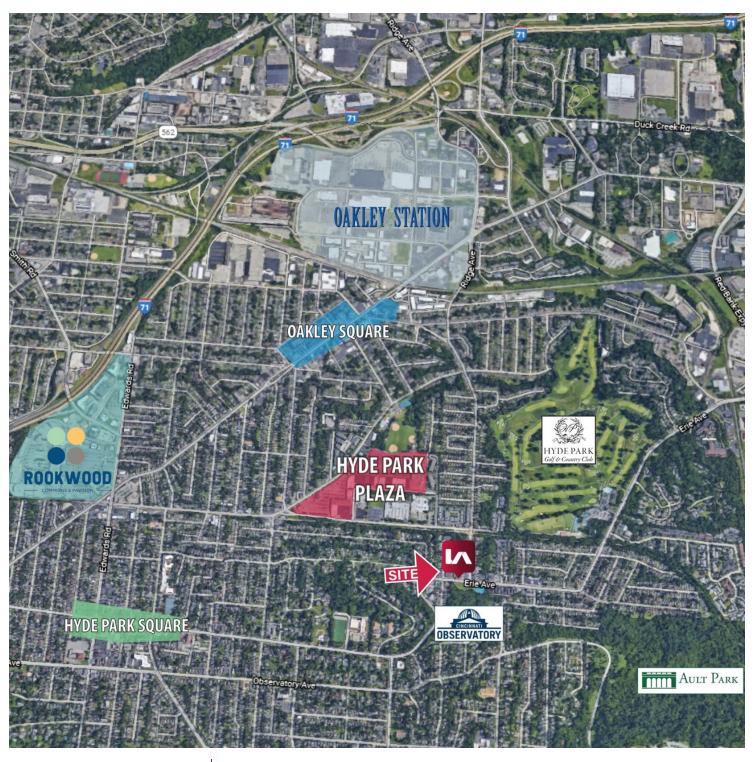

### **PROPERTY OVERVIEW**

Located on Erie Avenue in Hyde Park, this is a two level office building, with 21,000 square feet. Property has off street parking and signage on Erie Avenue.

#### PROPERTY HIGHLIGHTS

- ADA Accessible
- Across from the District 2 Police Station
- At the corner of Tarpis and Erie Avenue