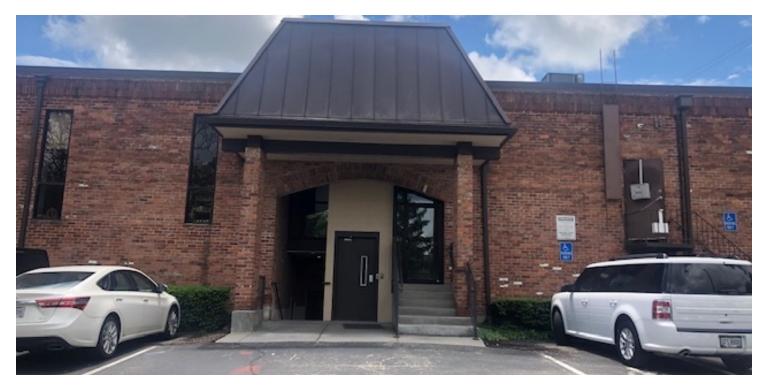

### **PROPERTY OVERVIEW**

Located on Erie Avenue in Hyde Park, this is a two level office building, with 21,000 square feet. Property has off street parking and signage on Erie Avenue.

#### PROPERTY HIGHLIGHTS

- ADA Accessible
- Across from the District 2 Police Station
- At the corner of Tarpis and Erie Avenue