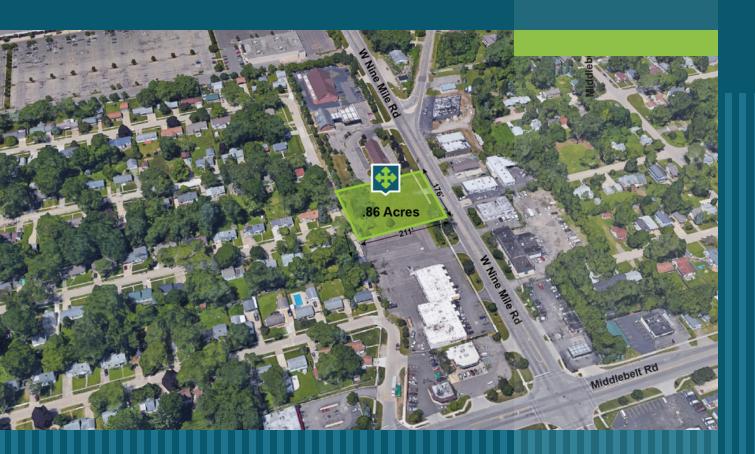

29615 NINE MILE RD, FARMINGTON HILLS, MI

// EXECUTIVE SUMMARY

#### **LOCATION OVERVIEW**

Located on the south side of 9 Mile Rd, west of Middlebelt. Convenient location in the commercial corridor of southern Farmington Hills where Grand River, 9 Mile Rd, and Middlebelt meet. Located within close proximity to a brand new Target, Office Max, Edge Fitness, and Riviera Theater.

**BUILDING INFORMATION** 

Free Standing Yes

PROPERTY INFORMATION

Property Type Land

Property Subtype Office

APN # 23-35-226-003

Lot Frontage 176 ft

Lot Depth 211 ft

Traffic Count 11300

Traffic Count Street 9 Mile Rd

Amenities Water and Sewer are available to the site.

Waterfront Yes

Power Yes