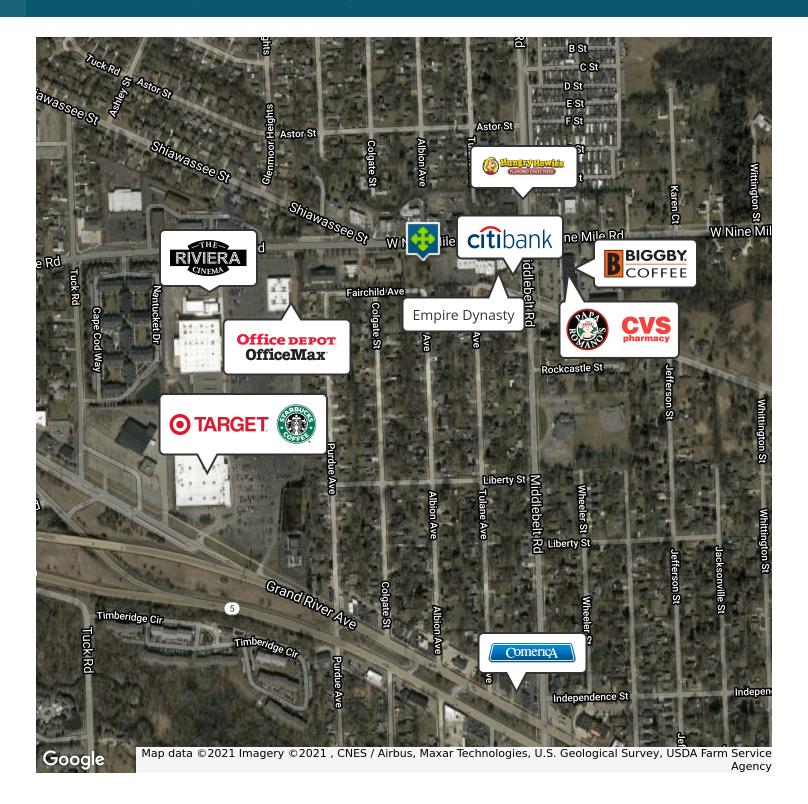

#### **LOCATION OVERVIEW**

Located on the south side of 9 Mile Rd, west of Middlebelt. Convenient location in the commercial corridor of southern Farmington Hills where Grand River, 9 Mile Rd, and Middlebelt meet. Located within close proximity to a brand new Target, Office Max, Edge Fitness, and Riviera Theater.

#### **PROPERTY HIGHLIGHTS**

- Zoned B-3 General Business
- Possible Mixed-use opportunity
- · Utilities at site
- · Near Target, CVS, and Riviera Theater

FOR MORE INFORMATION CONTACT:

DAN BLUGERMAN, CCIM Senior Associate dan@pacommercial.com (P) 248.987.5418 (C) 248.701.9001

29615 NINE MILE RD, FARMINGTON HILLS, MI

// RETAILER MAP

FOR MORE INFORMATION CONTACT:

DAN BLUGERMAN, CCIM Senior Associate dan@pacommercial.com (P) 248.987.5418 (C) 248.701.9001

29615 NINE MILE RD, FARMINGTON, MI