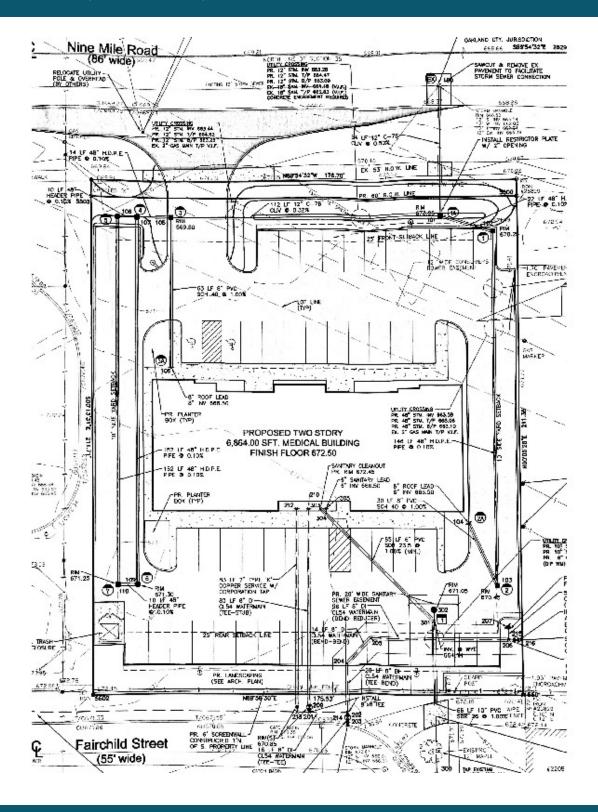

#### **PROPERTY OVERVIEW**

This property is that "hard to find" vacant commercial land on a major road that's in a good community - all at a great price! City water and sewer are available at the site. This parcel was previously approved for a 6,500 SF office. Can possibly be developed for mixed-use of apartments and commercial. Zoning also allows for auto service.