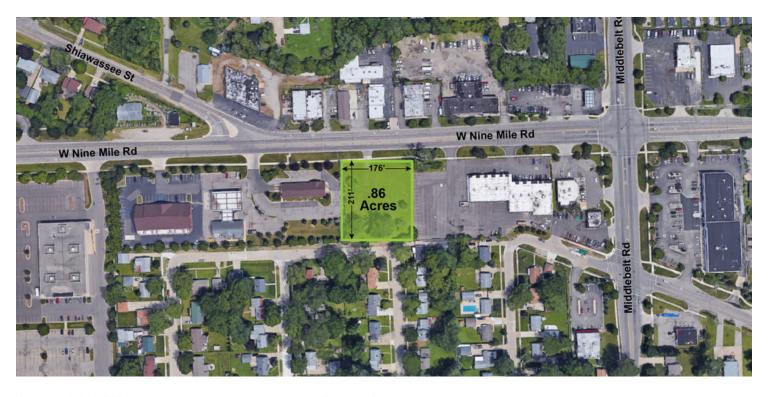

**BUILDING INFORMATION** 

Free Standing Yes

PROPERTY INFORMATION

Property Type Land

Property Subtype Office

APN # 23-35-226-003

Lot Frontage 176 ft

Lot Depth 211 ft

Traffic Count 11300

Traffic Count Street 9 Mile Rd

Amenities Water and Sewer are available to the site.

Waterfront Yes

Power Yes