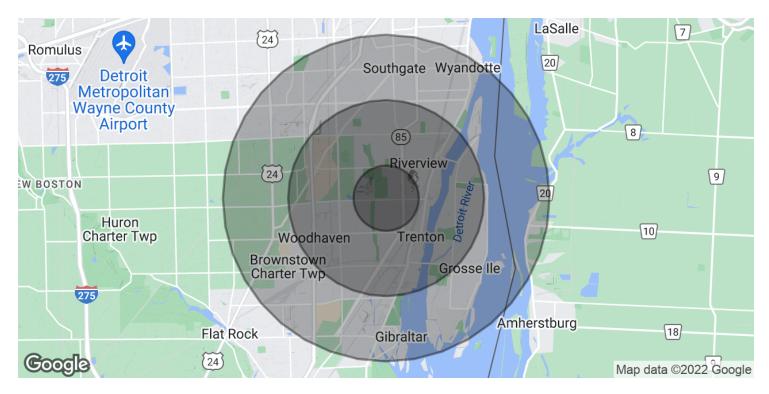

#### // DEMOGRAPHICS MAP & REPORT

# 14500 KING ROAD, RIVERVIEW, MI

| POPULATION           | 1 MILE    | 3 MILES   | 5 MILES            |
|----------------------|-----------|-----------|--------------------|
| Total Population     | 9,564     | 63,462    | 172,573            |
| Average age          | 45.0      | 42.7      | 40.6               |
| Average age (Male)   | 42.7      | 40.2      | 38.9               |
| Average age (Female) | 48.2      | 44.5      | 42.1               |
|                      |           |           |                    |
| HOUSEHOLDS & INCOME  | 1 MILE    | 3 MILES   | 5 MILES            |
| Total households     | 3,917     | 25,560    | 68,732             |
| # of persons per HH  | 2.4       | 2.5       | 2.5                |
| Average HH income    | \$76,901  | \$63,582  | \$64,816           |
| Average house value  | \$182,320 | \$163,918 | \$1 <i>77</i> ,276 |