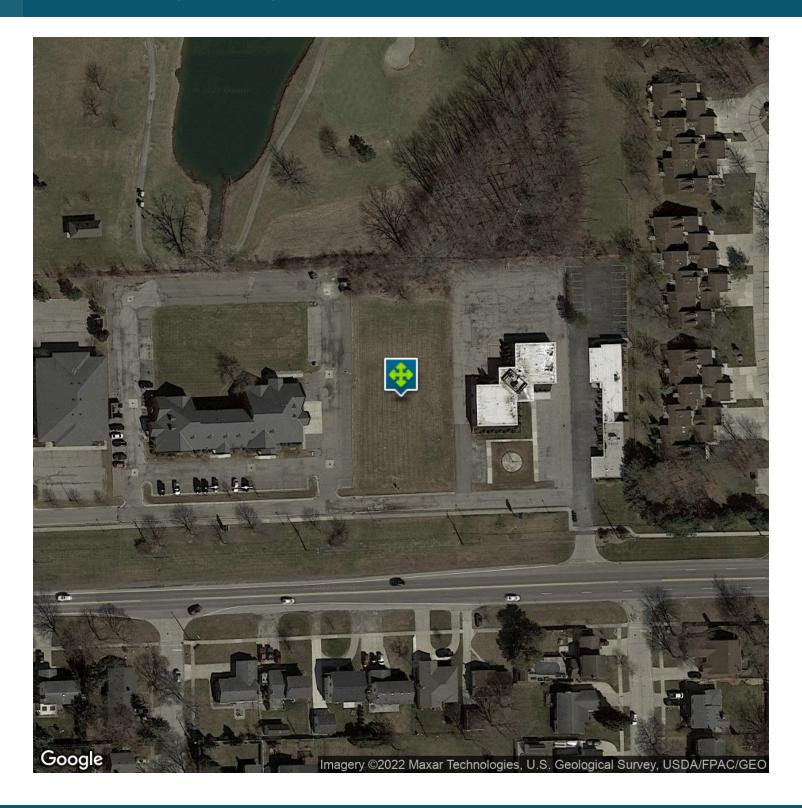

### 14500 KING ROAD, RIVERVIEW, MI

#### **OFFERING SUMMARY**

Sale Price: \$200,000

Price / SF: \$5.53

Lot Size: 0.83 Acres

Zoning: Office (OS1)

Market: Detroit

Submarket: Downriver South

Traffic Count: 14,000

#### **PROPERTY OVERVIEW**

Ready to build site in office/medical professional center for Riverview, Trenton, Grosse Isle area. The total property size is 1 acre. Includes access road and greenbelt. Sewer and water available to the site.

#### **LOCATION OVERVIEW**

This property is located in Trenton/Riverview's "professional row" area - a collection of medical offices on King Rd. between I-75 and Fort Street. The property backs up to Riverview Highlands Golf Course and is minutes from Jefferson Ave and the Detroit River.