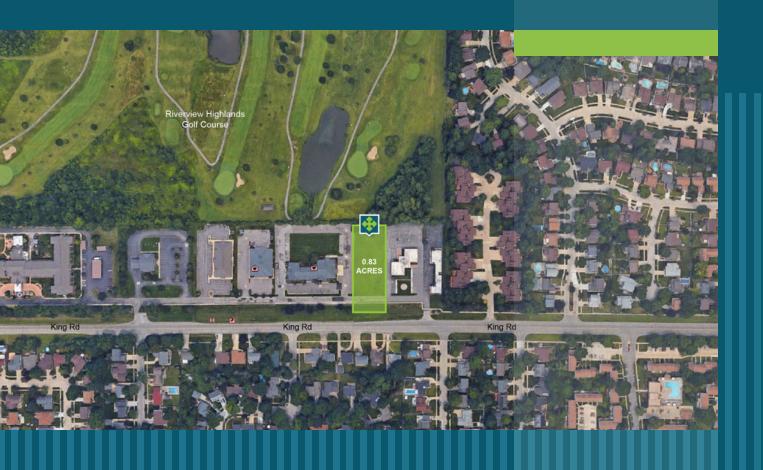

### 14500 KING ROAD, RIVERVIEW, MI

#### **OFFERING SUMMARY**

Sale Price: \$200,000

Price / SF: \$5.53

Lot Size: 0.83 Acres

Zoning: Office (OS1)

Market: Detroit

Submarket: Downriver South

Traffic Count: 14,000

#### **PROPERTY OVERVIEW**

Ready to build site in office/medical professional center for Riverview, Trenton, Grosse Isle area. The total property size is 1 acre. Includes access road and greenbelt. Sewer and water available to the site.

#### **LOCATION OVERVIEW**

This property is located in Trenton/Riverview's "professional row" area - a collection of medical offices on King Rd. between I-75 and Fort Street. The property backs up to Riverview Highlands Golf Course and is minutes from Jefferson Ave and the Detroit River.