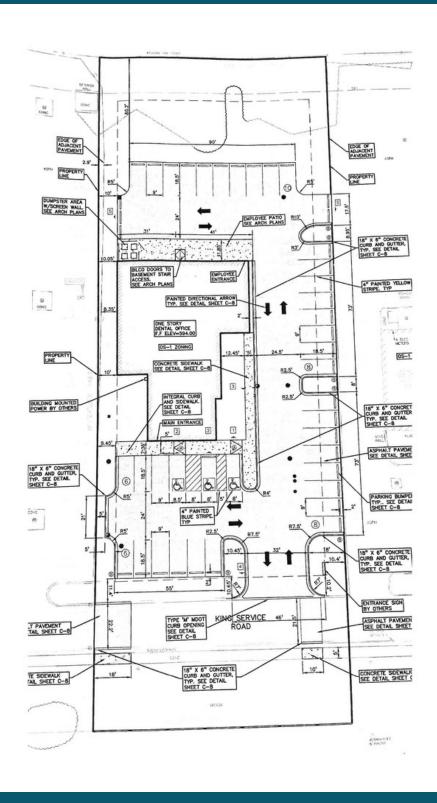

# 0.83 Acres of Vacant Land - Ready to Build Site

14500 KING ROAD RIVERVIEW, MI 48193

Plans for 5,000 SF office w/ 38 parking spaces

City water & sewer available Ready to build!

#### **PROPERTY HIGHLIGHTS**

- Plans for 5,000 SF office w/ 38 parking spaces
- City water & sewer available
- Ready to build!