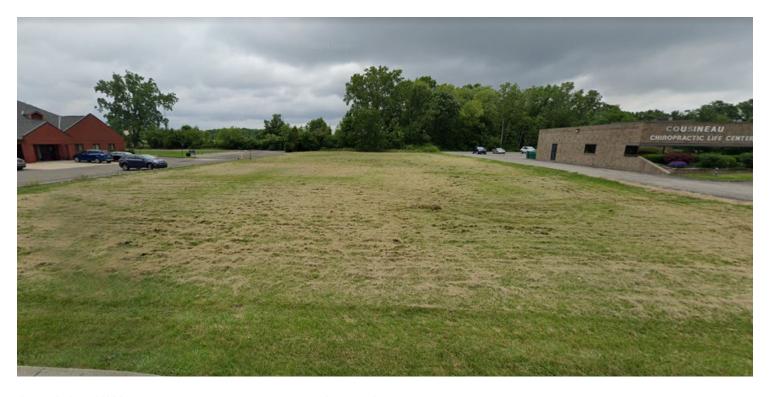

#### **PROPERTY OVERVIEW**

Ready to build site in office/medical professional center for Riverview, Trenton, Grosse Isle area. The total property size is 1 acre. Includes access road and greenbelt. Sewer and water available to the site.

#### **PROPERTY HIGHLIGHTS**

- Plans for 5,000 SF office w/ 38 parking spaces
- City water & sewer available
- Ready to build!