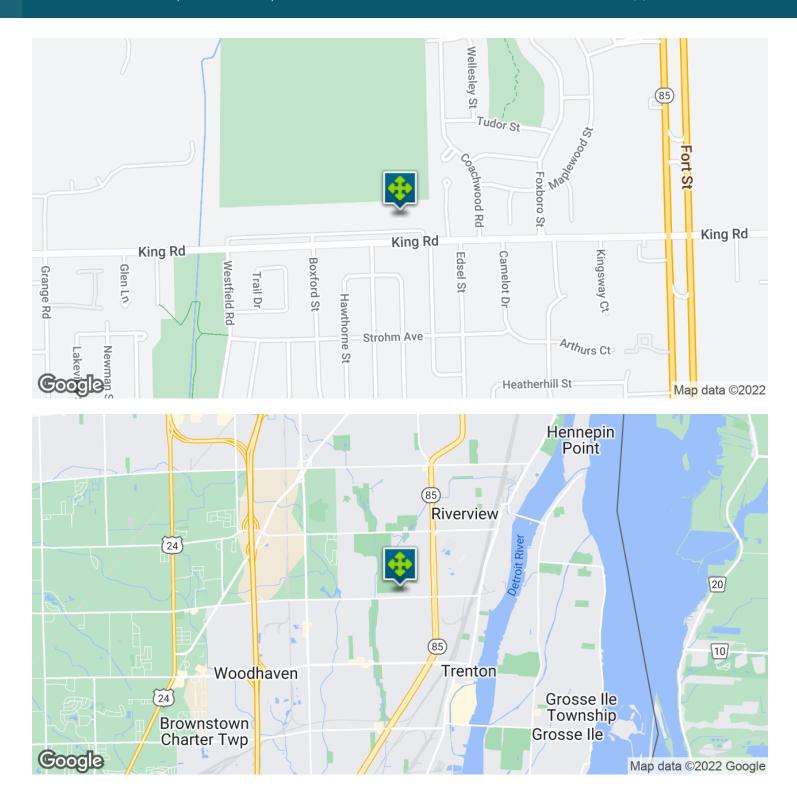

### 14500 KING ROAD, RIVERVIEW, MI

#### **PROPERTY OVERVIEW**

Ready to build site in office/medical professional center for Riverview, Trenton, Grosse Isle area. The total property size is 1 acre. Includes access road and greenbelt. Sewer and water available to the site.

#### **LOCATION OVERVIEW**

This property is located in Trenton/Riverview's "professional row" area - a collection of medical offices on King Rd. between I-75 and Fort Street. The property backs up to Riverview Highlands Golf Course and is minutes from Jefferson Ave and the Detroit River.