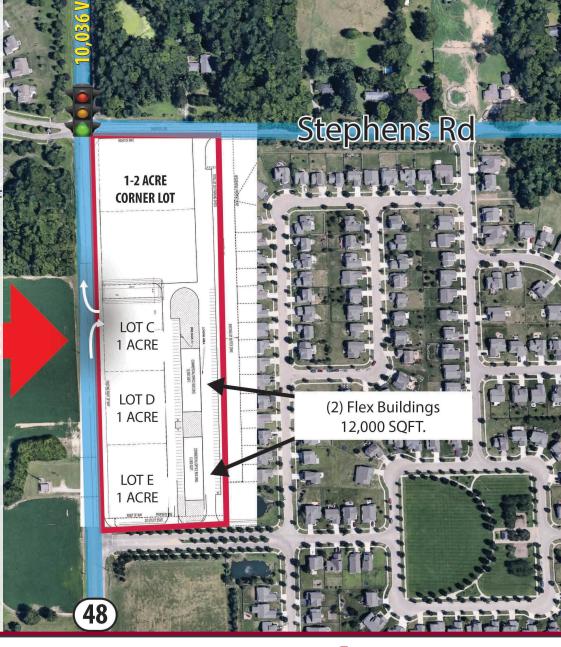

## **STEPHENS RD & 48**

Maineville, Ohio 45039

FOR LEASE: 1-2 Acre Corner Lot /

Up to Four 1 Acre Lots /

Two Flex Buildings 12,000 SQF

\$150,000 Per Acre GL / PRICING:

Flex Pricing TBD

## **PROPERTY INFORMATION:**

1-2 Acre Corner Lot

- Up to Four 1 Acre Lots
- (2) Flex Buildings 12,000 SQFT
- · Ground Lease or BTS
- Estimates Population (2021 5 Mile Radius) 78,934
- Total Businesses (2021 5 Mile Radius) 1,777
- Daytime Population (2021 5 Mile Radius) 27,319