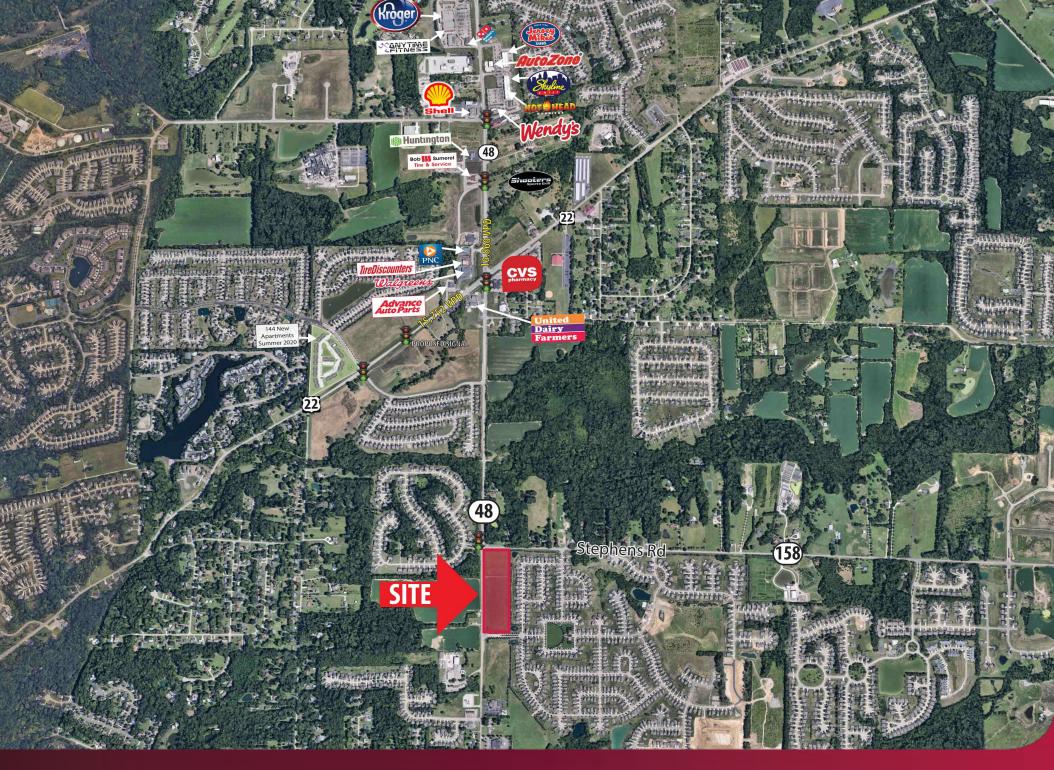

## **STEPHENS RD & 48**

Maineville, Ohio 45039

FOR LEASE: 1-2 Acre Corner Lot /

Up to Four 1 Acre Lots /

Two Flex Buildings 12,000 SQF

\$150,000 Per Acre GL / PRICING:

Flex Pricing TBD

## **PROPERTY INFORMATION:**

1-2 Acre Corner Lot

- Up to Four 1 Acre Lots
- (2) Flex Buildings 12,000 SQFT
- · Ground Lease or BTS
- Estimates Population (2021 5 Mile Radius) 78,934
- Total Businesses (2021 5 Mile Radius) 1,777
- Daytime Population (2021 5 Mile Radius) 27,319