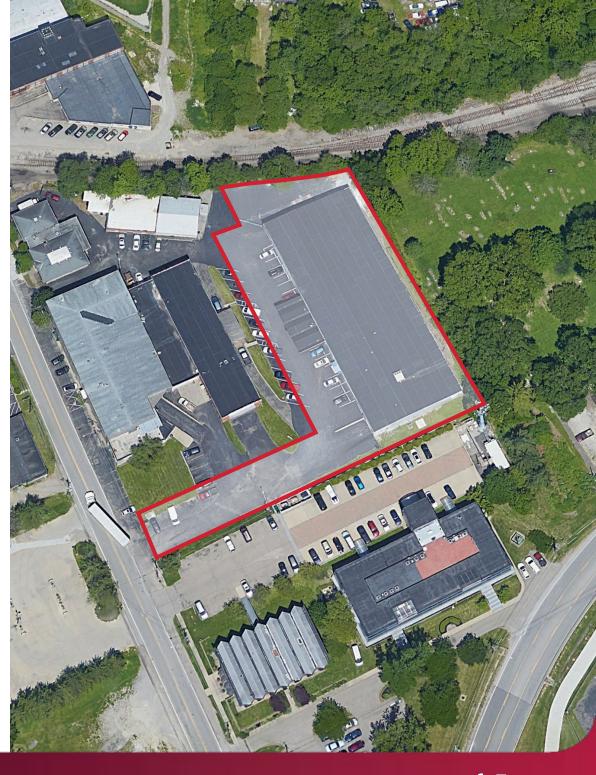

#### **SALE HIGHLIGHTS:**

• Total Building: 25,060 SF

• Office Size: +/- 6,064 SF

• Warehouse Size (Total): +/- 18,996

• 10,000 SF Vacant w/ 1,800 SF Office

• 15,060 SF Leased w/ 4,264 SF Office

• Ceiling Height: 20'-23' Clear

# **FACT SHEET**

|                                |                                                                             |                            | THE STATE OF THE PARTIES AND THE PARTY OF TH |  |
|--------------------------------|-----------------------------------------------------------------------------|----------------------------|--------------------------------------------------------------------------------------------------------------------------------------------------------------------------------------------------------------------------------------------------------------------------------------------------------------------------------------------------------------------------------------------------------------------------------------------------------------------------------------------------------------------------------------------------------------------------------------------------------------------------------------------------------------------------------------------------------------------------------------------------------------------------------------------------------------------------------------------------------------------------------------------------------------------------------------------------------------------------------------------------------------------------------------------------------------------------------------------------------------------------------------------------------------------------------------------------------------------------------------------------------------------------------------------------------------------------------------------------------------------------------------------------------------------------------------------------------------------------------------------------------------------------------------------------------------------------------------------------------------------------------------------------------------------------------------------------------------------------------------------------------------------------------------------------------------------------------------------------------------------------------------------------------------------------------------------------------------------------------------------------------------------------------------------------------------------------------------------------------------------------------|--|
| 4228 AIRPORT ROAD              |                                                                             |                            |                                                                                                                                                                                                                                                                                                                                                                                                                                                                                                                                                                                                                                                                                                                                                                                                                                                                                                                                                                                                                                                                                                                                                                                                                                                                                                                                                                                                                                                                                                                                                                                                                                                                                                                                                                                                                                                                                                                                                                                                                                                                                                                                |  |
| Total Building Size:           | 25,060                                                                      | Air Conditioning:          | Offices and Vacant Warehouse                                                                                                                                                                                                                                                                                                                                                                                                                                                                                                                                                                                                                                                                                                                                                                                                                                                                                                                                                                                                                                                                                                                                                                                                                                                                                                                                                                                                                                                                                                                                                                                                                                                                                                                                                                                                                                                                                                                                                                                                                                                                                                   |  |
| Land:                          | 1.257 Acres                                                                 | Ventilation Fans:          | Yes                                                                                                                                                                                                                                                                                                                                                                                                                                                                                                                                                                                                                                                                                                                                                                                                                                                                                                                                                                                                                                                                                                                                                                                                                                                                                                                                                                                                                                                                                                                                                                                                                                                                                                                                                                                                                                                                                                                                                                                                                                                                                                                            |  |
| Fenced Yard:                   | +/125 Acre                                                                  | Lighting:                  | High Efficiency Fluorescent                                                                                                                                                                                                                                                                                                                                                                                                                                                                                                                                                                                                                                                                                                                                                                                                                                                                                                                                                                                                                                                                                                                                                                                                                                                                                                                                                                                                                                                                                                                                                                                                                                                                                                                                                                                                                                                                                                                                                                                                                                                                                                    |  |
| Zoning:                        | MG                                                                          | Outside Security Lighting: | Yes                                                                                                                                                                                                                                                                                                                                                                                                                                                                                                                                                                                                                                                                                                                                                                                                                                                                                                                                                                                                                                                                                                                                                                                                                                                                                                                                                                                                                                                                                                                                                                                                                                                                                                                                                                                                                                                                                                                                                                                                                                                                                                                            |  |
| Year Built:                    | 1947 (per auditor)<br>Refurbished in 2005, 2008, 2012, and<br>2019          | Windows:                   | Yes, Office                                                                                                                                                                                                                                                                                                                                                                                                                                                                                                                                                                                                                                                                                                                                                                                                                                                                                                                                                                                                                                                                                                                                                                                                                                                                                                                                                                                                                                                                                                                                                                                                                                                                                                                                                                                                                                                                                                                                                                                                                                                                                                                    |  |
| Electrical Service:            | 240v, 3 Phase<br>220v Outlets                                               | Skylights:                 | No                                                                                                                                                                                                                                                                                                                                                                                                                                                                                                                                                                                                                                                                                                                                                                                                                                                                                                                                                                                                                                                                                                                                                                                                                                                                                                                                                                                                                                                                                                                                                                                                                                                                                                                                                                                                                                                                                                                                                                                                                                                                                                                             |  |
| Construction:                  | Steel, Metal                                                                | Gas:                       | Duke                                                                                                                                                                                                                                                                                                                                                                                                                                                                                                                                                                                                                                                                                                                                                                                                                                                                                                                                                                                                                                                                                                                                                                                                                                                                                                                                                                                                                                                                                                                                                                                                                                                                                                                                                                                                                                                                                                                                                                                                                                                                                                                           |  |
| Office Bump-Out<br>Dimensions: | 21' x 45' (945 SF)                                                          | Sewer:                     | CWW                                                                                                                                                                                                                                                                                                                                                                                                                                                                                                                                                                                                                                                                                                                                                                                                                                                                                                                                                                                                                                                                                                                                                                                                                                                                                                                                                                                                                                                                                                                                                                                                                                                                                                                                                                                                                                                                                                                                                                                                                                                                                                                            |  |
| Warehouse Dimensions:          | 240' x 94' (22,560 SF)                                                      | Water:                     | CWW                                                                                                                                                                                                                                                                                                                                                                                                                                                                                                                                                                                                                                                                                                                                                                                                                                                                                                                                                                                                                                                                                                                                                                                                                                                                                                                                                                                                                                                                                                                                                                                                                                                                                                                                                                                                                                                                                                                                                                                                                                                                                                                            |  |
| Bay Size:                      | 94' x 20'                                                                   | Security System:           | Yes                                                                                                                                                                                                                                                                                                                                                                                                                                                                                                                                                                                                                                                                                                                                                                                                                                                                                                                                                                                                                                                                                                                                                                                                                                                                                                                                                                                                                                                                                                                                                                                                                                                                                                                                                                                                                                                                                                                                                                                                                                                                                                                            |  |
| Floor:                         | Painted Concrete                                                            | Auditors Information:      | 013-0003-0023                                                                                                                                                                                                                                                                                                                                                                                                                                                                                                                                                                                                                                                                                                                                                                                                                                                                                                                                                                                                                                                                                                                                                                                                                                                                                                                                                                                                                                                                                                                                                                                                                                                                                                                                                                                                                                                                                                                                                                                                                                                                                                                  |  |
| Roof:                          | Membrane                                                                    | Flood Plain:               | 100 Year Flood Plain                                                                                                                                                                                                                                                                                                                                                                                                                                                                                                                                                                                                                                                                                                                                                                                                                                                                                                                                                                                                                                                                                                                                                                                                                                                                                                                                                                                                                                                                                                                                                                                                                                                                                                                                                                                                                                                                                                                                                                                                                                                                                                           |  |
| Parking:                       | 10 Lined Dedicated Spaces<br>Additional Spaces Available<br>Plus Fenced Lot | Private Premises:          | Separate +/- 800 SF<br>Office/Garage Space<br>Inside Leased Premises                                                                                                                                                                                                                                                                                                                                                                                                                                                                                                                                                                                                                                                                                                                                                                                                                                                                                                                                                                                                                                                                                                                                                                                                                                                                                                                                                                                                                                                                                                                                                                                                                                                                                                                                                                                                                                                                                                                                                                                                                                                           |  |
| Restrooms:                     | Five (5) Total<br>Two (2) in Vacant Space                                   | Availability:              | Immediately                                                                                                                                                                                                                                                                                                                                                                                                                                                                                                                                                                                                                                                                                                                                                                                                                                                                                                                                                                                                                                                                                                                                                                                                                                                                                                                                                                                                                                                                                                                                                                                                                                                                                                                                                                                                                                                                                                                                                                                                                                                                                                                    |  |
| Sprinklered:                   | Yes                                                                         | Annual Rental Rate:        | \$8.50 PSF (MG)                                                                                                                                                                                                                                                                                                                                                                                                                                                                                                                                                                                                                                                                                                                                                                                                                                                                                                                                                                                                                                                                                                                                                                                                                                                                                                                                                                                                                                                                                                                                                                                                                                                                                                                                                                                                                                                                                                                                                                                                                                                                                                                |  |
| Heating:                       | Gas Blowers and Radiant                                                     | Annual Operating Expenses: | Included                                                                                                                                                                                                                                                                                                                                                                                                                                                                                                                                                                                                                                                                                                                                                                                                                                                                                                                                                                                                                                                                                                                                                                                                                                                                                                                                                                                                                                                                                                                                                                                                                                                                                                                                                                                                                                                                                                                                                                                                                                                                                                                       |  |
|                                |                                                                             | Purchase Price:            | \$2,100,000 (\$83.80/SF)                                                                                                                                                                                                                                                                                                                                                                                                                                                                                                                                                                                                                                                                                                                                                                                                                                                                                                                                                                                                                                                                                                                                                                                                                                                                                                                                                                                                                                                                                                                                                                                                                                                                                                                                                                                                                                                                                                                                                                                                                                                                                                       |  |