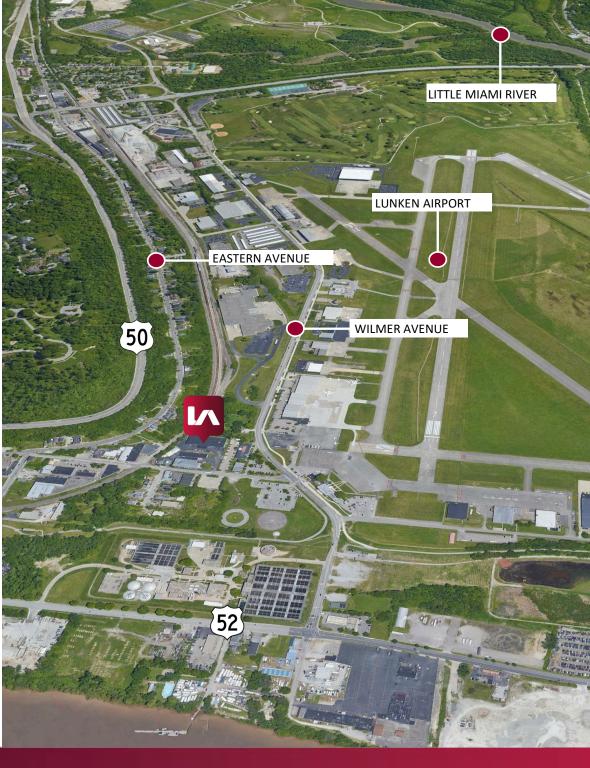

Loading Facilities:

• 1 Dock 39" (12' x 12' w/ motorized door)

• 3 Drive-ins (12' x 12', 13.5'H x 16' W, 11'10"H x 14'W) All Motorized

Special Car Door (6'5"H x 15'10"W)

Close Proximity to Lunken Airport

Excellent Condition

• 10' x 8' Roll-Up Door

• Ceiling Height: 20'-23' Clear

• Loading Facilities:

1 Dock 39" (12' x 12' w/ motorized door)

• 1 Drive-in (12' x 12' w/ motorized door)

Close Proximity to Lunken Airport

Excellent Condition