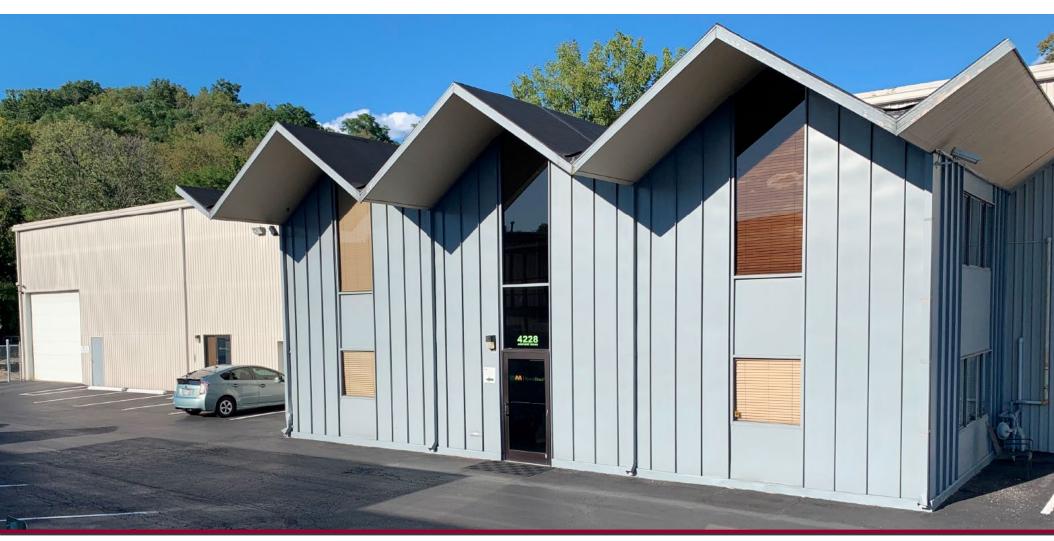

# **4228 AIRPORT ROAD**

Cincinnati, OH 45226

Paul Schmerge pschmerge@lee-associates.com D. 513.588.1107 C. 513.305.5690

All information furnished regarding property for sale, rental or financing is from sources deemed reliable, but no warranty or representation is made to the accuracy thereof and same is submitted to errors, omissions, change of price, rental or other conditions prior to sale, lease or financing or withdrawal without notice. No liability of any kind is to be imposed on the broker herein.

#### **SALE HIGHLIGHTS:**

• Total Building: 25,060 SF

• Office Size: +/- 6,064 SF

• Warehouse Size (Total): +/- 18,996

• 10,000 SF Vacant w/ 1,800 SF Office

• 15,060 SF Leased w/ 4,264 SF Office

• Ceiling Height: 20'-23' Clear

Loading Facilities:

• 1 Dock 39" (12' x 12' w/ motorized door)

• 3 Drive-ins (12' x 12', 13.5'H x 16' W, 11'10"H x 14'W) All Motorized

Special Car Door (6'5"H x 15'10"W)

Close Proximity to Lunken Airport

Excellent Condition