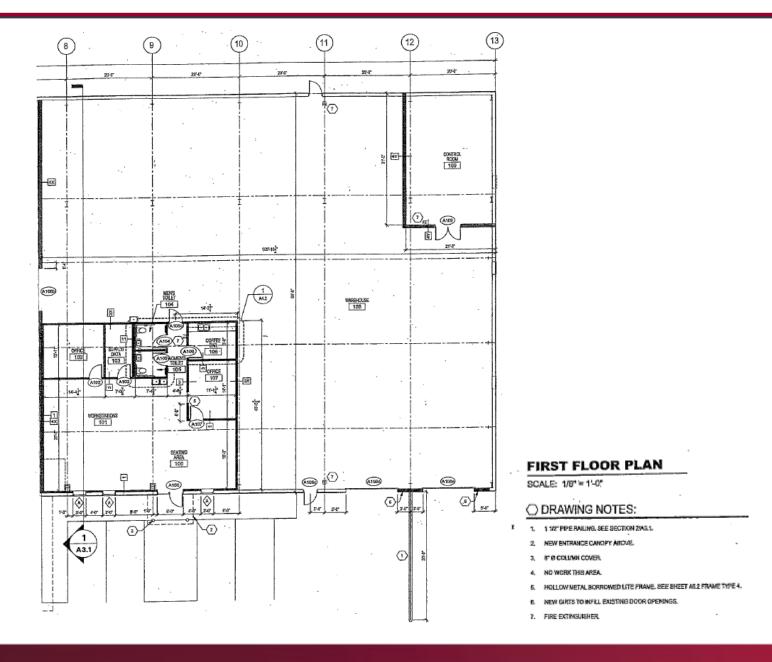

# **FACT SHEET**

|                                |                                                                             |                            | THE STATE OF THE PARTIES AND THE PARTY OF TH |  |
|--------------------------------|-----------------------------------------------------------------------------|----------------------------|--------------------------------------------------------------------------------------------------------------------------------------------------------------------------------------------------------------------------------------------------------------------------------------------------------------------------------------------------------------------------------------------------------------------------------------------------------------------------------------------------------------------------------------------------------------------------------------------------------------------------------------------------------------------------------------------------------------------------------------------------------------------------------------------------------------------------------------------------------------------------------------------------------------------------------------------------------------------------------------------------------------------------------------------------------------------------------------------------------------------------------------------------------------------------------------------------------------------------------------------------------------------------------------------------------------------------------------------------------------------------------------------------------------------------------------------------------------------------------------------------------------------------------------------------------------------------------------------------------------------------------------------------------------------------------------------------------------------------------------------------------------------------------------------------------------------------------------------------------------------------------------------------------------------------------------------------------------------------------------------------------------------------------------------------------------------------------------------------------------------------------|--|
| 4228 AIRPORT ROAD              |                                                                             |                            |                                                                                                                                                                                                                                                                                                                                                                                                                                                                                                                                                                                                                                                                                                                                                                                                                                                                                                                                                                                                                                                                                                                                                                                                                                                                                                                                                                                                                                                                                                                                                                                                                                                                                                                                                                                                                                                                                                                                                                                                                                                                                                                                |  |
| Total Building Size:           | 25,060                                                                      | Air Conditioning:          | Offices and Vacant Warehouse                                                                                                                                                                                                                                                                                                                                                                                                                                                                                                                                                                                                                                                                                                                                                                                                                                                                                                                                                                                                                                                                                                                                                                                                                                                                                                                                                                                                                                                                                                                                                                                                                                                                                                                                                                                                                                                                                                                                                                                                                                                                                                   |  |
| Land:                          | 1.257 Acres                                                                 | Ventilation Fans:          | Yes                                                                                                                                                                                                                                                                                                                                                                                                                                                                                                                                                                                                                                                                                                                                                                                                                                                                                                                                                                                                                                                                                                                                                                                                                                                                                                                                                                                                                                                                                                                                                                                                                                                                                                                                                                                                                                                                                                                                                                                                                                                                                                                            |  |
| Fenced Yard:                   | +/125 Acre                                                                  | Lighting:                  | High Efficiency Fluorescent                                                                                                                                                                                                                                                                                                                                                                                                                                                                                                                                                                                                                                                                                                                                                                                                                                                                                                                                                                                                                                                                                                                                                                                                                                                                                                                                                                                                                                                                                                                                                                                                                                                                                                                                                                                                                                                                                                                                                                                                                                                                                                    |  |
| Zoning:                        | MG                                                                          | Outside Security Lighting: | Yes                                                                                                                                                                                                                                                                                                                                                                                                                                                                                                                                                                                                                                                                                                                                                                                                                                                                                                                                                                                                                                                                                                                                                                                                                                                                                                                                                                                                                                                                                                                                                                                                                                                                                                                                                                                                                                                                                                                                                                                                                                                                                                                            |  |
| Year Built:                    | 1947 (per auditor)<br>Refurbished in 2005, 2008, 2012, and<br>2019          | Windows:                   | Yes, Office                                                                                                                                                                                                                                                                                                                                                                                                                                                                                                                                                                                                                                                                                                                                                                                                                                                                                                                                                                                                                                                                                                                                                                                                                                                                                                                                                                                                                                                                                                                                                                                                                                                                                                                                                                                                                                                                                                                                                                                                                                                                                                                    |  |
| Electrical Service:            | 240v, 3 Phase<br>220v Outlets                                               | Skylights:                 | No                                                                                                                                                                                                                                                                                                                                                                                                                                                                                                                                                                                                                                                                                                                                                                                                                                                                                                                                                                                                                                                                                                                                                                                                                                                                                                                                                                                                                                                                                                                                                                                                                                                                                                                                                                                                                                                                                                                                                                                                                                                                                                                             |  |
| Construction:                  | Steel, Metal                                                                | Gas:                       | Duke                                                                                                                                                                                                                                                                                                                                                                                                                                                                                                                                                                                                                                                                                                                                                                                                                                                                                                                                                                                                                                                                                                                                                                                                                                                                                                                                                                                                                                                                                                                                                                                                                                                                                                                                                                                                                                                                                                                                                                                                                                                                                                                           |  |
| Office Bump-Out<br>Dimensions: | 21' x 45' (945 SF)                                                          | Sewer:                     | CWW                                                                                                                                                                                                                                                                                                                                                                                                                                                                                                                                                                                                                                                                                                                                                                                                                                                                                                                                                                                                                                                                                                                                                                                                                                                                                                                                                                                                                                                                                                                                                                                                                                                                                                                                                                                                                                                                                                                                                                                                                                                                                                                            |  |
| Warehouse Dimensions:          | 240' x 94' (22,560 SF)                                                      | Water:                     | CWW                                                                                                                                                                                                                                                                                                                                                                                                                                                                                                                                                                                                                                                                                                                                                                                                                                                                                                                                                                                                                                                                                                                                                                                                                                                                                                                                                                                                                                                                                                                                                                                                                                                                                                                                                                                                                                                                                                                                                                                                                                                                                                                            |  |
| Bay Size:                      | 94' x 20'                                                                   | Security System:           | Yes                                                                                                                                                                                                                                                                                                                                                                                                                                                                                                                                                                                                                                                                                                                                                                                                                                                                                                                                                                                                                                                                                                                                                                                                                                                                                                                                                                                                                                                                                                                                                                                                                                                                                                                                                                                                                                                                                                                                                                                                                                                                                                                            |  |
| Floor:                         | Painted Concrete                                                            | Auditors Information:      | 013-0003-0023                                                                                                                                                                                                                                                                                                                                                                                                                                                                                                                                                                                                                                                                                                                                                                                                                                                                                                                                                                                                                                                                                                                                                                                                                                                                                                                                                                                                                                                                                                                                                                                                                                                                                                                                                                                                                                                                                                                                                                                                                                                                                                                  |  |
| Roof:                          | Membrane                                                                    | Flood Plain:               | 100 Year Flood Plain                                                                                                                                                                                                                                                                                                                                                                                                                                                                                                                                                                                                                                                                                                                                                                                                                                                                                                                                                                                                                                                                                                                                                                                                                                                                                                                                                                                                                                                                                                                                                                                                                                                                                                                                                                                                                                                                                                                                                                                                                                                                                                           |  |
| Parking:                       | 10 Lined Dedicated Spaces<br>Additional Spaces Available<br>Plus Fenced Lot | Private Premises:          | Separate +/- 800 SF<br>Office/Garage Space<br>Inside Leased Premises                                                                                                                                                                                                                                                                                                                                                                                                                                                                                                                                                                                                                                                                                                                                                                                                                                                                                                                                                                                                                                                                                                                                                                                                                                                                                                                                                                                                                                                                                                                                                                                                                                                                                                                                                                                                                                                                                                                                                                                                                                                           |  |
| Restrooms:                     | Five (5) Total<br>Two (2) in Vacant Space                                   | Availability:              | Immediately                                                                                                                                                                                                                                                                                                                                                                                                                                                                                                                                                                                                                                                                                                                                                                                                                                                                                                                                                                                                                                                                                                                                                                                                                                                                                                                                                                                                                                                                                                                                                                                                                                                                                                                                                                                                                                                                                                                                                                                                                                                                                                                    |  |
| Sprinklered:                   | Yes                                                                         | Annual Rental Rate:        | \$8.50 PSF (MG)                                                                                                                                                                                                                                                                                                                                                                                                                                                                                                                                                                                                                                                                                                                                                                                                                                                                                                                                                                                                                                                                                                                                                                                                                                                                                                                                                                                                                                                                                                                                                                                                                                                                                                                                                                                                                                                                                                                                                                                                                                                                                                                |  |
| Heating:                       | Gas Blowers and Radiant                                                     | Annual Operating Expenses: | Included                                                                                                                                                                                                                                                                                                                                                                                                                                                                                                                                                                                                                                                                                                                                                                                                                                                                                                                                                                                                                                                                                                                                                                                                                                                                                                                                                                                                                                                                                                                                                                                                                                                                                                                                                                                                                                                                                                                                                                                                                                                                                                                       |  |
|                                |                                                                             | Purchase Price:            | \$2,100,000 (\$83.80/SF)                                                                                                                                                                                                                                                                                                                                                                                                                                                                                                                                                                                                                                                                                                                                                                                                                                                                                                                                                                                                                                                                                                                                                                                                                                                                                                                                                                                                                                                                                                                                                                                                                                                                                                                                                                                                                                                                                                                                                                                                                                                                                                       |  |