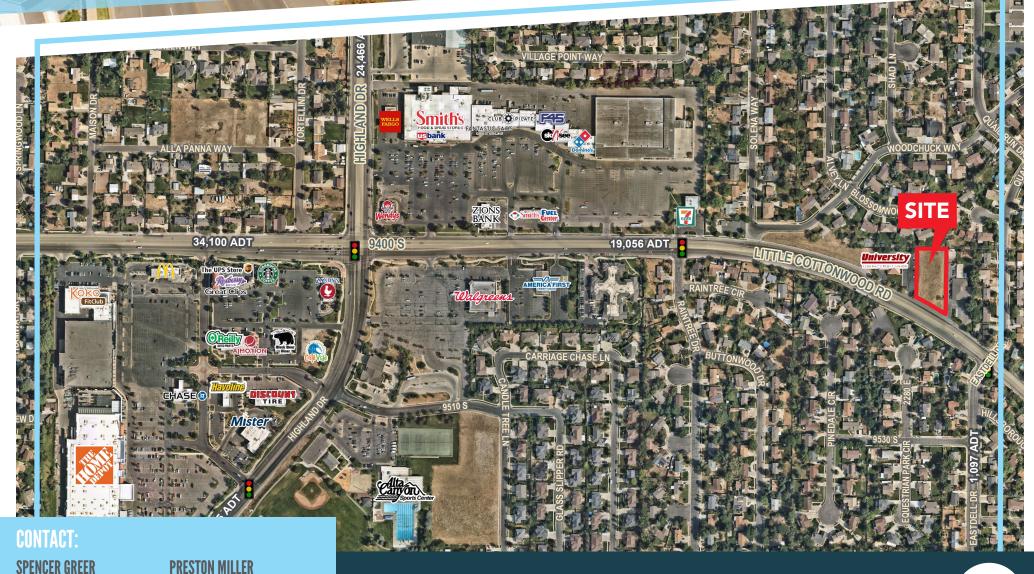

# UNIVERSITY CREDIT UNION EXCESS LAND

2275 LITTLE COTTONWOOD ROAD • SANDY • UTAH • 84093

#### **PROPERTY SPECS**

- Vacant Land Zoned Professional Office District
- Parcel Size: 0.70 Acres
- Traffic Counts: Little Cottonwood Rd: 19.056 ADT
- Nearby Co Tenants: Smith's, Walgreens, Home Depot, Mister Car Wash, University Federal Credit Union

SITE