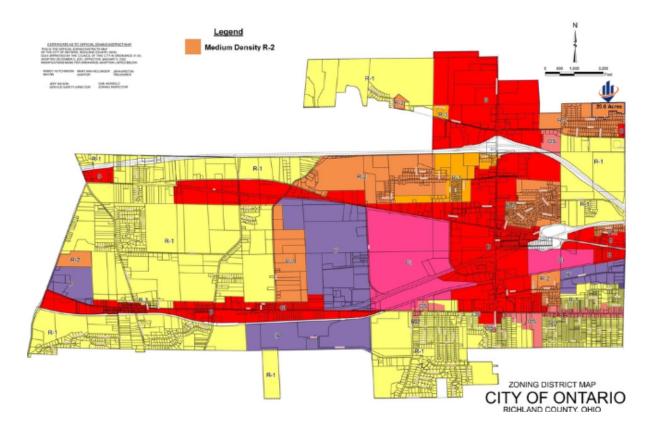

## **ZONING MAP**

**BRAD WEIDMAN** 

O: 234.231.6251

**AARON DAVIS** 

O: 330.221.7297

brad.weidman@svn.com aaron.davis@svn.com

#### OFFERING SUMMARY

| SALE PRICE:   | \$1,150,000                                     |  |
|---------------|-------------------------------------------------|--|
| LOT SIZE:     | +/-20.6 Acres                                   |  |
| PRICE / ACRE: | \$55,825                                        |  |
| ZONING:       | R-2 Residential                                 |  |
| APN:          | 0386018604000<br>0386018603000<br>0386018602000 |  |