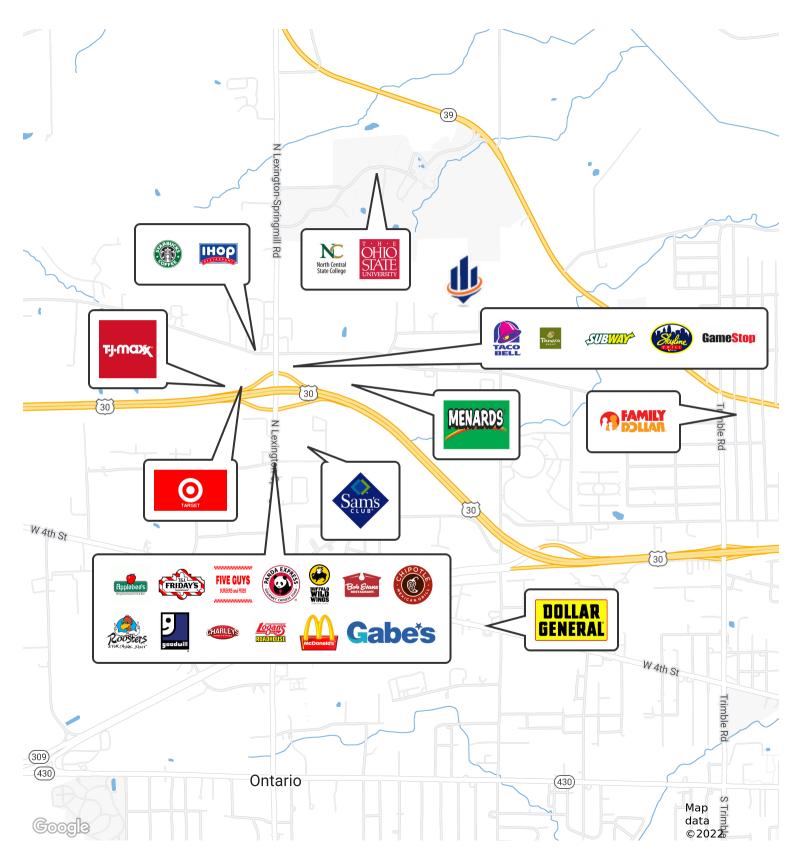

#### PROPERTY HIGHLIGHTS

- Growing Market
- · Utilities On Site
- Easy Access to US-30
- Near the Ohio State & North Central State College campuses
- Close Proximity to a Variety of Retailors

BRAD WEIDMAN AARON DAVIS

#### RETAILER MAP