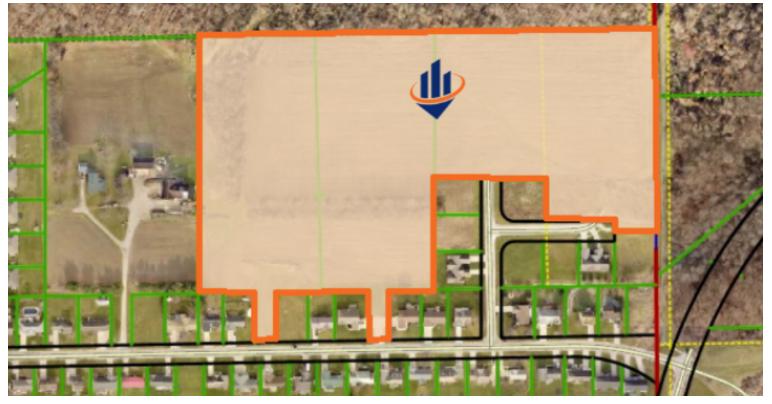

# 20+ Acres in Ontario

#### **SPRING VILLAGE LANE**

Ontario, OH 44904

#### PROPERTY OVERVIEW

Approximately 20.6 acres of R-2 residentially zoned land located in the up and coming Ontario, Ohio community. The property has utilities on site and is ready for development. The neighborhood benefits from it's close proximately to the Ohio University, hiking and biking trails, a variety of retailors, US-30, and more.