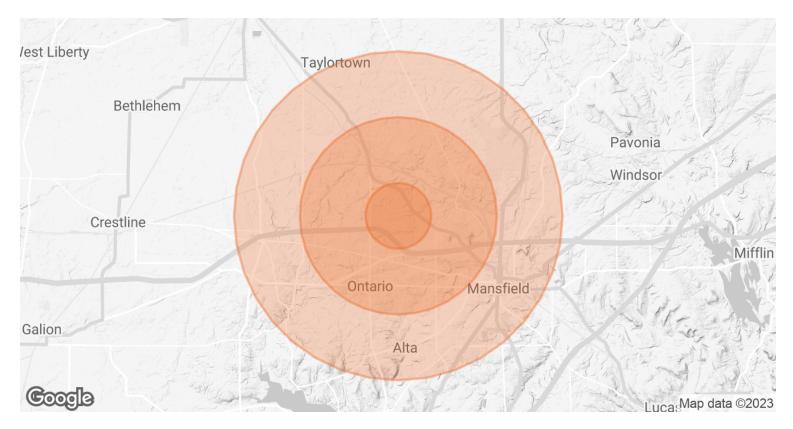

## **DEMOGRAPHICS MAP & REPORT**

| POPULATION                           | 1 MILE        | 3 MILES              | 5 MILES               |
|--------------------------------------|---------------|----------------------|-----------------------|
| TOTAL POPULATION                     | 1,294         | 18,931               | 53,855                |
| AVERAGE AGE                          | 44.4          | 39.3                 | 40.5                  |
| AVERAGE AGE (MALE)                   | 43.9          | 34.9                 | 37.9                  |
| AVERAGE AGE (FEMALE)                 | 52.2          | 43.5                 | 39.3                  |
|                                      |               |                      |                       |
| HOUSEHOLDS & INCOME                  | 1 MILE        | 3 MILES              | 5 MILES               |
| HOUSEHOLDS & INCOME TOTAL HOUSEHOLDS | 1 MILE<br>634 | <b>3 MILES</b> 8,956 | <b>5 MILES</b> 24,143 |
|                                      |               |                      |                       |
| TOTAL HOUSEHOLDS                     | 634           | 8,956                | 24,143                |

<sup>\*</sup> Demographic data derived from 2020 ACS - US Census

**BRAD WEIDMAN** 

**AARON DAVIS** 

O: 234.231.6251

O: 330.221.7297

brad.weidman@svn.com aaron.davis@svn.com