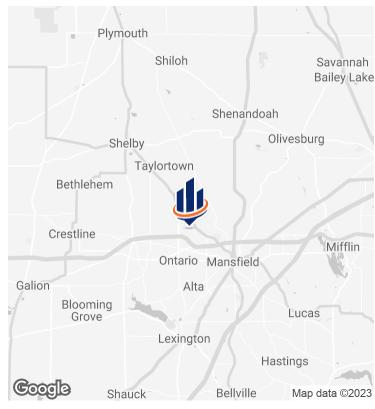

#### **LOCATION OVERVIEW**

Spring Village Lane is located in Ontario, Ohio. Ontario is just west of Mansfield situated nearly equidistance between Cleveland & Columbus, Ohio. The City of Ontario is home to over 6,200 residents with a 17.4% growth rate over the last 10 years.

#### **LOCATION MAP**

**BRAD WEIDMAN** 

O: 234.231.6251

**AARON DAVIS** 

O: 330.221.7297

brad.weidman@svn.com aaron.davis@svn.com