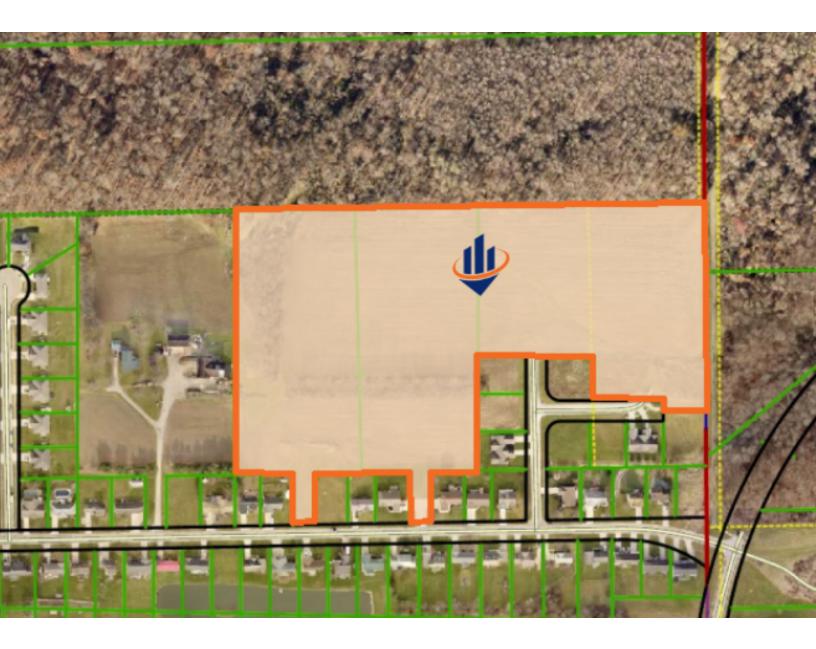

#### PROPERTY SUMMARY

#### OFFERING SUMMARY

| SALE PRICE:   | \$1,150,000                                     |  |
|---------------|-------------------------------------------------|--|
| LOT SIZE:     | +/-20.6 Acres                                   |  |
| PRICE / ACRE: | \$55,825                                        |  |
| ZONING:       | R-2 Residential                                 |  |
| APN:          | 0386018604000<br>0386018603000<br>0386018602000 |  |

#### PROPERTY OVERVIEW

Approximately 20.6 acres of R-2 residentially zoned land located in the up and coming Ontario, Ohio community. The property has utilities on site and is ready for development. The neighborhood benefits from it's close proximately to the Ohio University, hiking and biking trails, a variety of retailors, US-30, and more.