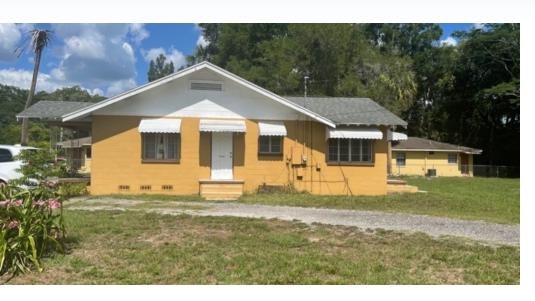

#### **PROPERTY OVERVIEW**

1320 SF free standing office with High Visibility and accessibility. This office consists of a small lobby area, 4 private offices, one restroom and a kitchen/break room. The building is sitting on .60 of an Acre and zoning allows of retail, residential and office use. Rare opportunity to purchase a commercial building for only 199,000! This would make a great owner user building for professional office use, medical office or even repurposed for either retail or residential. Land redevelopment opportunity as well as this is on a prime corner lot on state road 52.

#### PROPERTY DESCRIPTION

1320 SF free standing office with High Visibility and accessibility. This office consists of a small lobby area, 4 private offices, one restroom and a kitchen/break room. The building is sitting on .60 of an Acre and zoning allows of retail, residential and office use. Rare opportunity to purchase a commercial building for only 199,000! This would make a great owner user building for professional office use, medical office or even repurposed for either retail or residential. Land redevelopment opportunity as well as this is on a prime corner lot on state road 52.

#### LOCATION DESCRIPTION

Located in Pasco County, Florida's Fastest growing County. Situated on a Corner lot on STATE ROAD 52 giving this property superior visibility and accessibility.