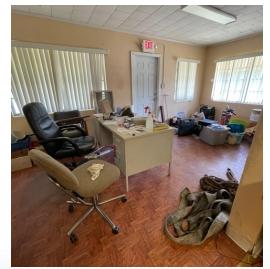

| 37010 Coleman Ave                          |
| City, State, Zip | Dade City, FL 33525                        |
| County           | Pasco                                      |
| Cross-Streets    | SR 52 And Coleman Ave                      |

# BUILDING INFORMATION

| Building Size  | 1,320 SF |
|----------------|----------|
| Building Class | C        |

#### **PROPERTY INFORMATION**

| Property Type    | Office                   |
|------------------|--------------------------|
| Property Subtype | Office Building          |
| Zoning           | Store/Office/Residential |
| Lot Size         | 0.6 Acres                |
|                  |                          |

### **George William**

727.482.2818



37010 Coleman Ave , Dade City, FL 33525

### **ADDITIONAL PHOTOS**

















### **George William**

727.482.2818



37010 Coleman Ave, Dade City, FL 33525

#### **LOCATION MAP**



### **George William**

727.482.2818

george@grimaldicommercialrealty.com



37010 Coleman Ave, Dade City, FL 33525

#### **DEMOGRAPHICS MAP & REPORT**

| POPULATION           | 1 MILE   | 3 MILES   | 5 MILES   |
|----------------------|----------|-----------|-----------|
| Total Population     | 3,882    | 16,910    | 27,184    |
| Average Age          | 29.9     | 32.2      | 36.9      |
| Average Age (Male)   | 28.3     | 29.8      | 34.9      |
| Average Age (Female) | 31.5     | 35.1      | 39.3      |
|                      |          |           |           |
| HOUSEHOLDS & INCOME  | 1 MILE   | 3 MILES   | 5 MILES   |
| Total Households     | 1,180    | 5,165     | 8,894