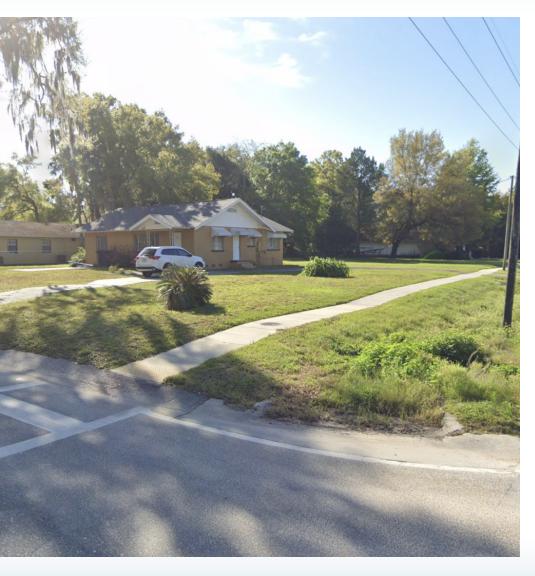

#### **PROPERTY OVERVIEW**

1320 SF free standing office with High Visibility and accessibility. This office consists of a small lobby area, 4 private offices, one restroom and a kitchen/break room. The building is sitting on .60 of an Acre and zoning allows of retail, residential and office use. Rare opportunity to purchase a commercial building for only 199,000! This would make a great owner user building for professional office use, medical office or even repurposed for either retail or residential. Land redevelopment opportunity as well as this is on a prime corner lot on state road 52.

#### PROPERTY DESCRIPTION

1320 SF free standing office with High Visibility and accessibility. This office consists of a small lobby area, 4 private offices, one restroom and a kitchen/break room. The building is sitting on .60 of an Acre and zoning allows of retail, residential and office use. Rare opportunity to purchase a commercial building for only 199,000! This would make a great owner user building for professional office use, medical office or even repurposed for either retail or residential. Land redevelopment opportunity as well as this is on a prime corner lot on state road 52.