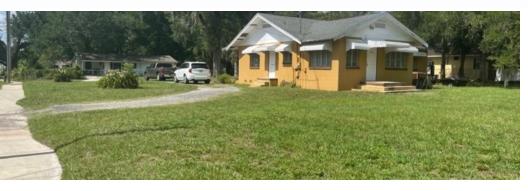

| 0.6 Acres |
| Price / SF:    | \$150.76  |

#### **PROPERTY OVERVIEW**

1320 SF free standing office with High Visibility and accessibility. This office consists of a small lobby area, 4 private offices, one restroom and a kitchen/break room. The building is sitting on .60 of an Acre and zoning allows of retail, residential and office use. Rare opportunity to purchase a commercial building for only 199,000! This would make a great owner user building for professional office use, medical office or even repurposed for either retail or residential. Land redevelopment opportunity as well as this is on a prime corner lot on state road 52.

#### **George William**

727.482.2818

Zoning:

george@grimaldicommercialrealty.com



37010 Coleman Ave , Dade City, FL 33525

**COMPLETE HIGHLIGHTS** 



### **SALE HIGHLIGHTS**

- Free Standing Building
- Corner Lot
- State Road 52
- Retail/office/residential Use
- .60 of an Acre





### **George William**

727.482.2818



37010 Coleman Ave , Dade City, FL 33525

#### PROPERTY DESCRIPTION



#### PROPERTY DESCRIPTION

1320 SF free standing office with High Visibility and accessibility. This office consists of a small lobby area, 4 private offices, one restroom and a kitchen/break room. The building is sitting on .60 of an Acre and zoning allows of retail, residential and office use. Rare opportunity to purchase a commercial building for only 199,000! This would make a great owner user building for professional office use, medical office or even repurposed for either retail or residential. Land redevelopment opportunity as well as this i