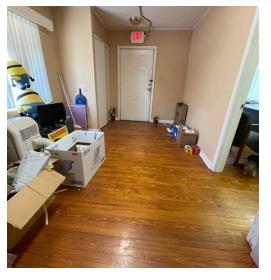

#### **PROPERTY OVERVIEW**

1320 SF free standing office with High Visibility and accessibility. This office consists of a small lobby area, 4 private offices, one restroom and a kitchen/break room. The building is sitting on .60 of an Acre and zoning allows of retail, residential and office use. Rare opportunity to purchase a commercial building for only 199,000! This would make a great owner user building for professional office use, medical office or even repurposed for either retail or residential. Land redevelopment opportunity as well as this is on a prime corner lot on state road 52.

#### PROPERTY DESCRIPTION

1320 SF free standing office with High Visibility and accessibility. This office consists of a small lobby area, 4 private offices, one restroom and a kitchen/break room. The building is sitting on .60 of an Acre and zoning allows of retail, residential and office use. Rare opportunity to purchase a commercial building for only 199,000! This would make a great owner user building for professional office use, medical office or even repurposed for either retail or residential. Land redevelopment opportunity as well as this is on a prime corner lot on state road 52.