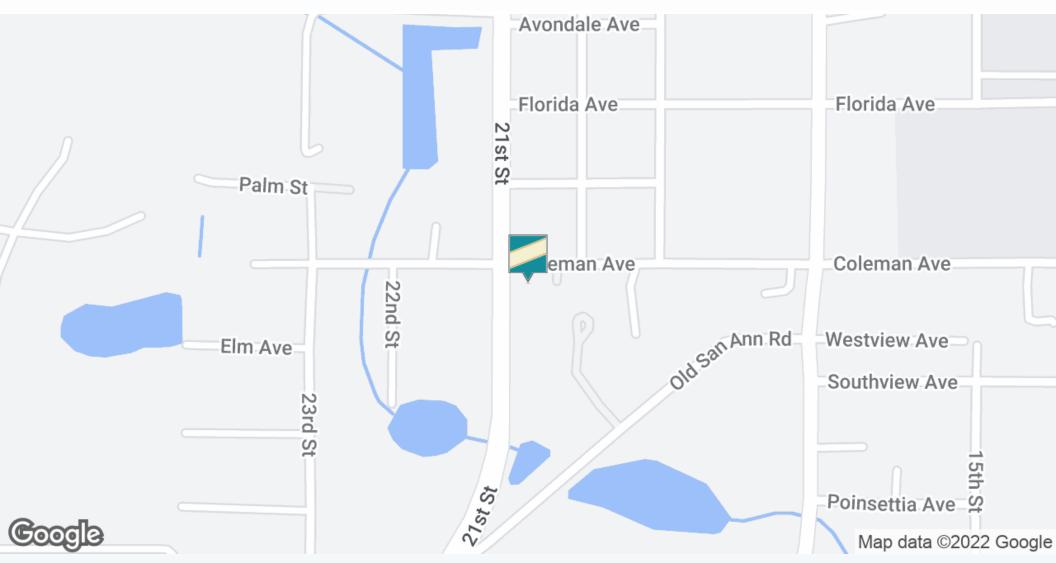

|
| County           | Pasco                                      |
| Cross-Streets    | SR 52 And Coleman Ave                      |

# BUILDING INFORMATION

| Building Size  | 1,320 SF |
|----------------|----------|
| Building Class | C        |

#### **PROPERTY INFORMATION**

| Property Type    | Office                   |
|------------------|--------------------------|
| Property Subtype | Office Building          |
| Zoning           | Store/Office/Residential |
| Lot Size         | 0.6 Acres                |
|                  |                          |

### **George William**

727.482.2818



37010 Coleman Ave , Dade City, FL 33525

### **ADDITIONAL PHOTOS**

















### **George William**

727.482.2818



37010 Coleman Ave, Dade City, FL 33525

#### **LOCATION MAP**



### **George William**

727.482.2818

george@grimaldicommercialrealty.com



37010 Coleman Ave, Dade City, FL 33525

#### **DEMOGRAPHICS MAP & REPORT**

| POPULATION           | 1 MILE   | 3 MILES   | 5 MILES   |
|----------------------|----------|-----------|-----------|
| Total Population     | 3,882    | 16,910    | 27,184    |
| Average Age          | 29.9     | 32.2      | 36.9      |
| Average Age (Male)   | 28.3     | 29.8      | 34.9      |
| Average Age (Female) | 31.5     | 35.1      | 39.3      |
|                      |          |           |           |
| HOUSEHOLDS & INCOME  | 1 MILE   | 3 MILES   | 5 MILES   |
| Total Households     | 1,180    | 5,165     | 8,894     |
| # of Persons per HH  | 3.3      | 3.3       | 3.1       |
| Average HH Income    | \$47,579 | \$51,715