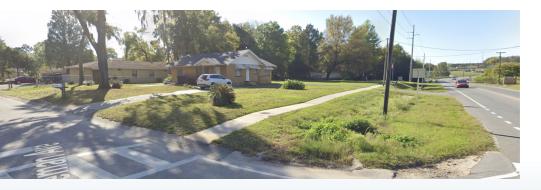

#### **PROPERTY OVERVIEW**

1320 SF free standing office with High Visibility and accessibility. This office consists of a small lobby area, 4 private offices, one restroom and a kitchen/break room. The building is sitting on .60 of an Acre and zoning allows of retail, residential and office use. Rare opportunity to purchase a commercial building for only 199,000! This would make a great owner user building for professional office use, medical office or even repurposed for either retail or residential. Land redevelopment opportunity as well as this is on a prime corner lot on state road 52.

#### PROPERTY DESCRIPTION

1320 SF free standing office with High Visibility and accessibility. This office consists of a small lobby area, 4 private offices, one restroom and a kitchen/break room. The building is sitting on .60 of an Acre and zoning allows of retail, residential and office use. Rare opportunity to purchase a commercial building for only 199,000! This would make a great owner user building for professional office use, medical office or even repurposed for either retail or residential. Land redevelopment opportunity as well as this is on a prime corner lot on state road 52.

#### LOCATION DESCRIPTION

Located in Pasco County, Florida's Fastest growing County. Situated on a Corner lot on STATE ROAD 52 giving this property superior visibility and accessibility.