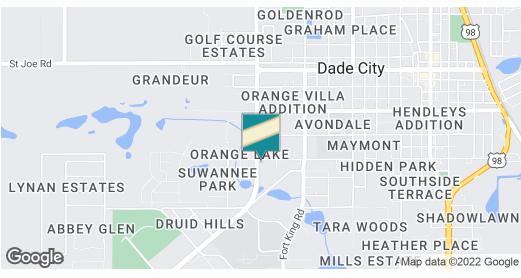

#### **LOCATION MAP**

#### LOCATION DESCRIPTION

Located in Pasco County, Florida's Fastest growing County. Situated on a Corner lot on STATE ROAD 52 giving this property superior visibility and accessibility.