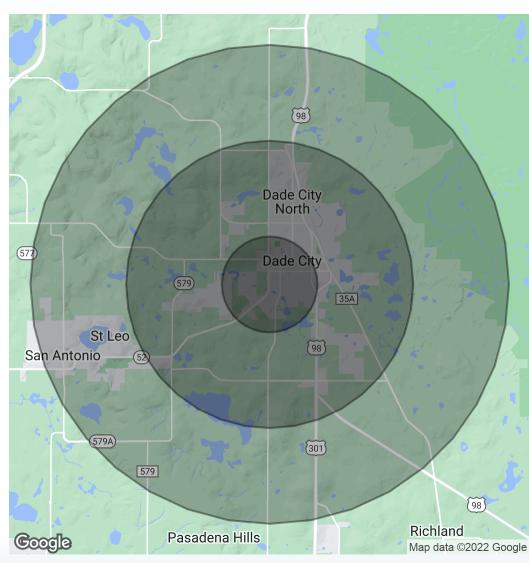

#### **DEMOGRAPHICS MAP & REPORT**

| POPULATION           | 1 MILE   | 3 MILES   | 5 MILES   |
|----------------------|----------|-----------|-----------|
| Total Population     | 3,882    | 16,910    | 27,184    |
| Average Age          | 29.9     | 32.2      | 36.9      |
| Average Age (Male)   | 28.3     | 29.8      | 34.9      |
| Average Age (Female) | 31.5     | 35.1      | 39.3      |
|                      |          |           |           |
| HOUSEHOLDS & INCOME  | 1 MILE   | 3 MILES   | 5 MILES   |
| Total Households     | 1,180    | 5,165     | 8,894     |
| # of Persons per HH  | 3.3      | 3.3       | 3.1       |
| Average HH Income    | \$47,579 | \$51,715  | \$57,489  |
| Average House Value  |          | \$298,267 | \$286,211 |