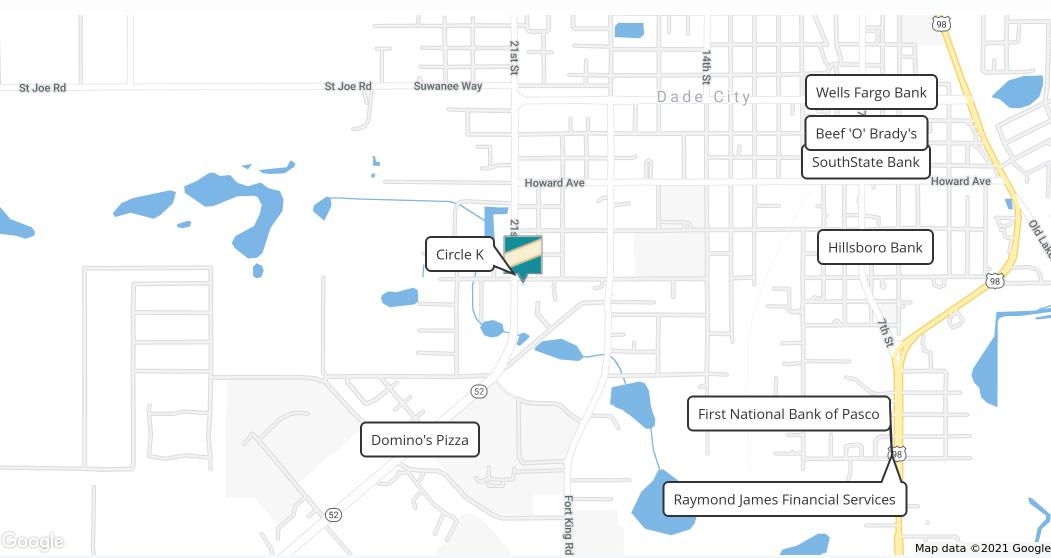

6.9      |
| Average Age (Male)   | 28.3     | 29.8      | 34.9      |
| Average Age (Female) | 31.5     | 35.1      | 39.3      |
|                      |          |           |           |
| HOUSEHOLDS & INCOME  | 1 MILE   | 3 MILES   | 5 MILES   |
| Total Households     | 1,180    | 5,165     | 8,894     |
| # of Persons per HH  | 3.3      | 3.3       | 3.1       |
| Average HH Income    | \$47,579 | \$51,715  | \$57,489  |
| Average House Value  |          | \$298,267 | \$286,211 |

<sup>\*</sup> Demographic data derived from 2020 ACS - US Census



### **George William**

727.482.2818



37010 Coleman Ave, Dade City, FL 33525

**AERIAL MAP** 



#### **George William**

727.482.2818

george@grimaldicommercialrealty.com



37010 Coleman Ave, Dade City, FL 33525

#### **RETAILER MAP**



### **George William**

727.482.2818

george@grimaldicommercialrealty.com



37010 Coleman Ave, Dade City, FL 33525

**ADVISOR BIO 1** 



#### **GEORGE WILLIAM**

**Broker Associate** 

george@grimaldicommercialrealty.com

**Direct:** 727.482.2818

#### PROFESSIONAL BACKGROUND

George William has a passion and focus on Retail, Investment, and Industrial properties. Prior to joining Gimaldi Commercial Realty Corp., George gained invaluable knowledge as an experienced owner and operator of Retail Service Station Franchises in the Tampa Bay area.

His own experience buying, selling and leasing has given him a keen understanding of the needs of clients. George has also worked for two of the largest Financial Institutions in the nation where he gained an in-depth understanding of the lending