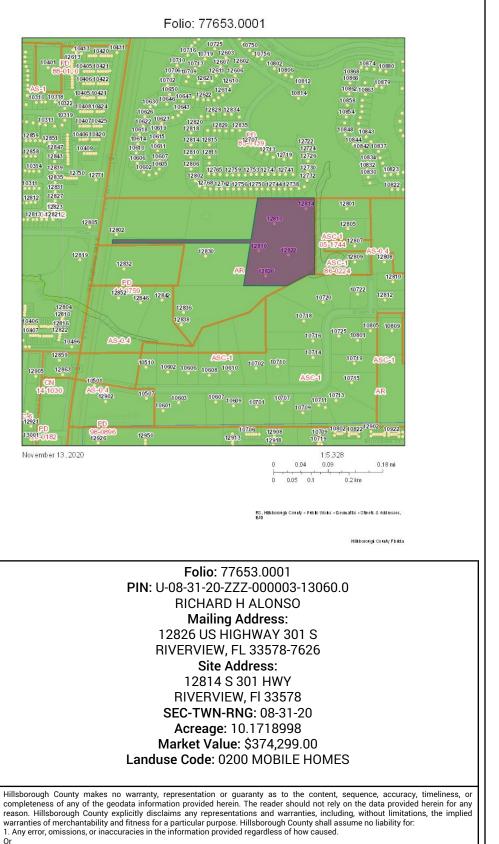

| ZONE 7                                                                                            |
| Wind Borne Debris Area                                                                                          | 140 MPH Area                                                                                      |
| Competitive Sites                                                                                               | NO                                                                                                |
| Redevelopment Area                                                                                              | NO                                                                                                |



2. Any decision made or action taken or not taken by any person in reliance upon any information or data furnished hereunder.