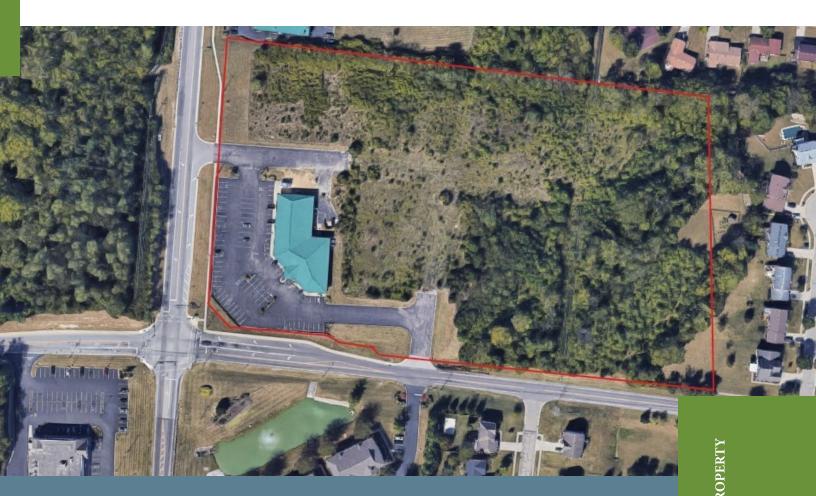

#### **OFFERING SUMMARY**

| Lease<br>Rate:   | Negotiable                             |
|------------------|----------------------------------------|
| Available<br>SF: | 414,929                                |
| Lot Size:        | 9.63 Acres                             |
| Zoning:          | Neighborhood Business<br>District (C1) |

#### PROPERTY OVERVIEW

Build To Suit:

Excellent opportunity to develop a new commercial business from the ground up. Easy

access off of John Gray Road and Pleasant Ave with potential for large parking area and even a potential drive through. Attracting more business flow and income with little to no competitors around the area.