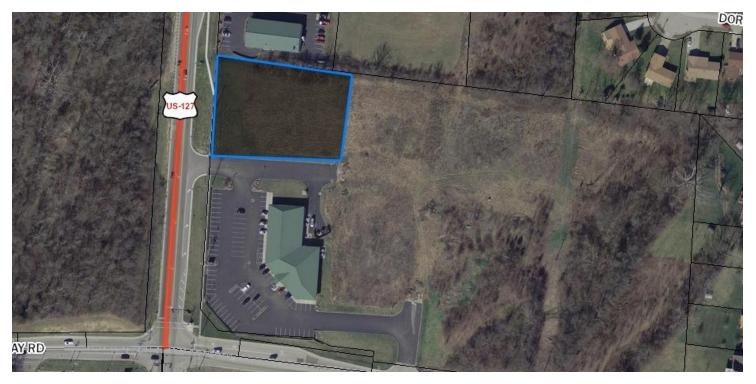

#### **OFFERING SUMMARY**

| Lease<br>Rate:   | Negotiable                             |
|------------------|----------------------------------------|
| Available<br>SF: | 45277                                  |
| Lot Size:        | 1.04 Acres                             |
| Zoning:          | Neighborhood Business<br>District (C1) |

#### **PROPERTY OVERVIEW**

Build To Suit:

Excellent opportunity to develop a new commercial business from the ground up. Easy

access off of Pleasant Ave with potential for a drive through build out. Attracting more business flow and income with little to no competitors around the area.