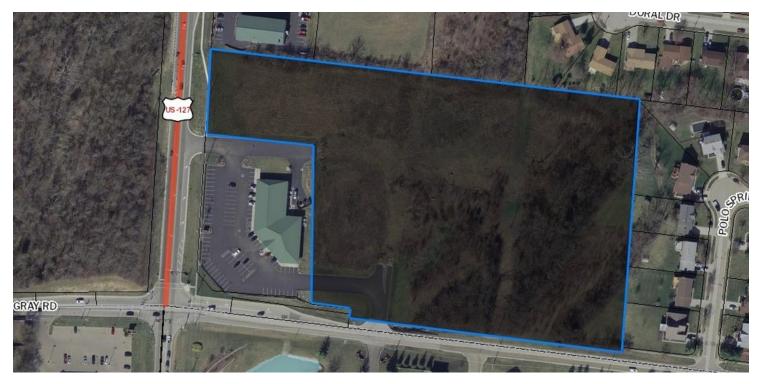

#### **OFFERING SUMMARY**

| Lease<br>Rate:   | Negotiable                             |
|------------------|----------------------------------------|
| Available<br>SF: | 366,537                                |
| Lot Size:        | 8.41 Acres                             |
| Zoning:          | Neighborhood Business<br>District (C1) |

#### PROPERTY OVERVIEW

Build To Suit: Excellent opportunity to develop a new commercial business from the ground up. Easy access off of John Gray Road with potential for large parking area and even a potential drive through. Attracting more business flow and income with little to no competitors around the area.