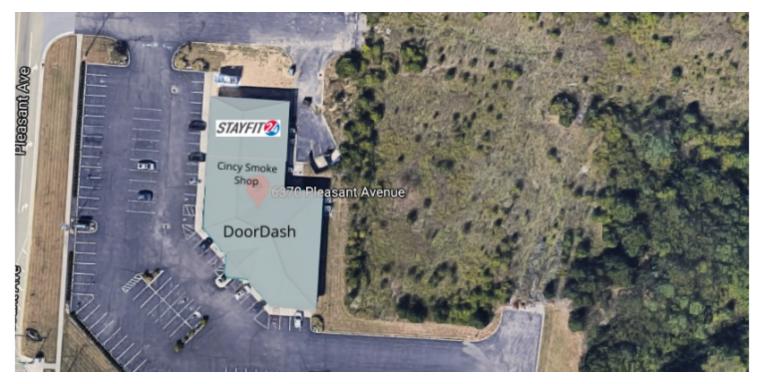

## RENT ROLL

| TENANT<br>NAME                             | UNIT<br>NUMBER | UNIT<br>SIZE (SF) | LEASE<br>START | LEASE<br>END | ANNUAL<br>RENT | % OF<br>GLA | PRICE<br>PER SF/YR |
|--------------------------------------------|----------------|-------------------|----------------|--------------|----------------|-------------|--------------------|
| Stay Fit 24 #6502                          | А              | 3,349             |                |              | \$0            | 28.58       | \$0.00             |
| Cincy Smoke Shop                           | В              | 1,246             |                |              | \$0            | 10.64       | \$0.00             |
| DoorDash                                   | С              | 7,121             |                |              | \$0            | 60.78       | \$0.00             |
| Highland Pure Water & Ice #4309 12/31/2019 | KIOSK          | 0                 |                |              | \$0            | 0.0         |                    |
| Totals/Averages                            |                | 11,716            |                |              | \$0            |             | \$0.00             |