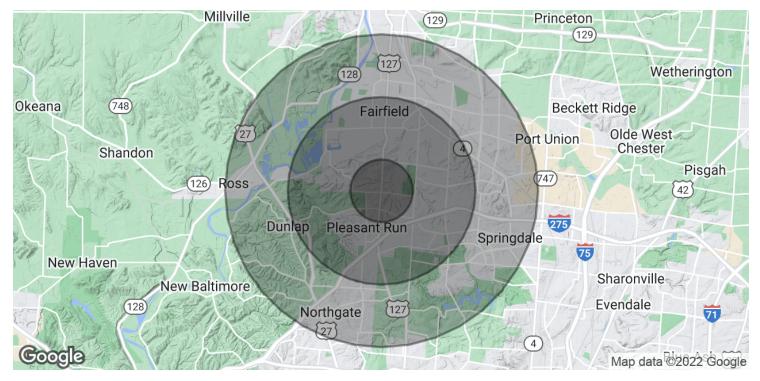

#### **DEMOGRAPHICS MAP & REPORT**

| POPULATION           | 1 MILE    | 3 MILES   | 5 MILES   |
|----------------------|-----------|-----------|-----------|
| Total Population     | 9,246     | 58,311    | 152,565   |
| Average age          | 39.1      | 37.7      | 37.1      |
| Average age (Male)   | 40.4      | 37.1      | 35.6      |
| Average age (Female) | 38.2      | 38.1      | 38.2      |
| HOUSEHOLDS & INCOME  | 1 MILE    | 3 MILES   | 5 MILES   |
| Total households     | 3,412     | 22,058    | 58,776    |
| # of persons per HH  | 2.7       | 2.6       | 2.6       |
| Average HH income    | \$72,119  | \$68,849  | \$61,960  |
| Average house value  | \$160,268 | \$163,873 | \$154,722 |

\* Demographic data derived from 2020 ACS - US Census

Presented By: Legacy Commercial Property 847.904.9200 info@legacypro.com