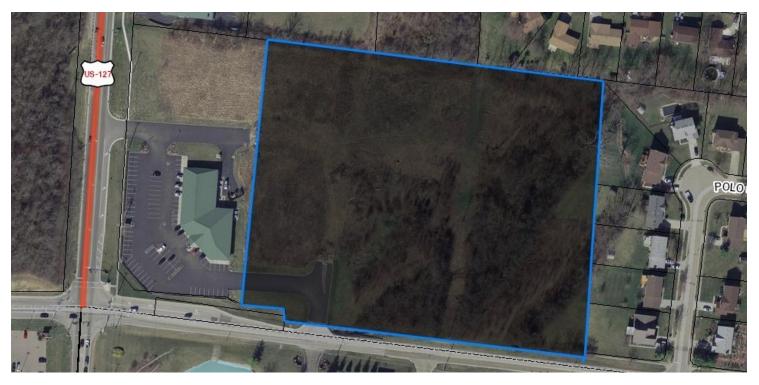

#### **OFFERING SUMMARY**

| Lease<br>Rate:   | Negotiable                             |
|------------------|----------------------------------------|
| Available<br>SF: | 366,537                                |
| Lot Size:        | 8.41 Acres                             |
| Zoning:          | Neighborhood Business<br>District (C1) |

#### PROPERTY OVERVIEW

Build To Suit: Excellent opportunity to develop a new commercial business from the ground up. Easy access off of John Gray Road with potential for large parking area and even a potential drive through. Attracting more business flow and income with little to no competitors around the area.