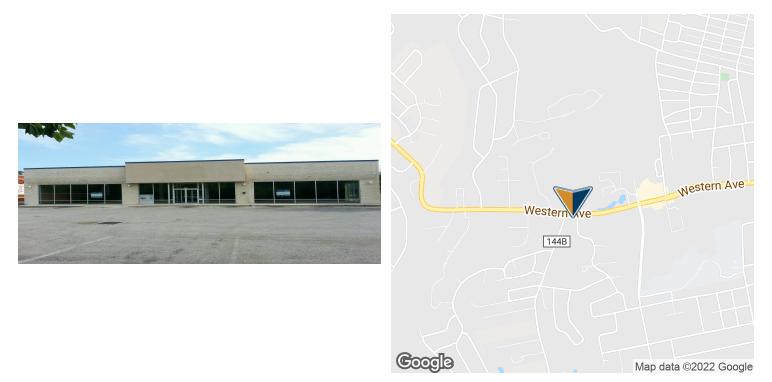

#### **EXECUTIVE SUMMARY**

**OFFERING SUMMARY PROPERTY OVERVIEW** Legacy Commercial Property has prime retail space available at 1012 WESTERN 3,162 SF Available SF: AVENUE in Chillicothe, OH. This retail or office space has strongly visible on the southeast corner of Western Ave and Plyeys Ln with up to 4695 Sq Ft available. Excellent location in a well established area with incredible on-site parking. The 4,695 SF building sits in the heart of the Chillicothe business district. Property has been a staple of the Chillicothe community for years. Give our team of Ross County leasing experts a call at 847-904-9200 to learn more about this leasing opportunity. This is the perfect opportunity to expand your business on the southeast corner of Western Ave and Plyeys Ln. Lease Rate: Negotiable **PROPERTY HIGHLIGHTS** 