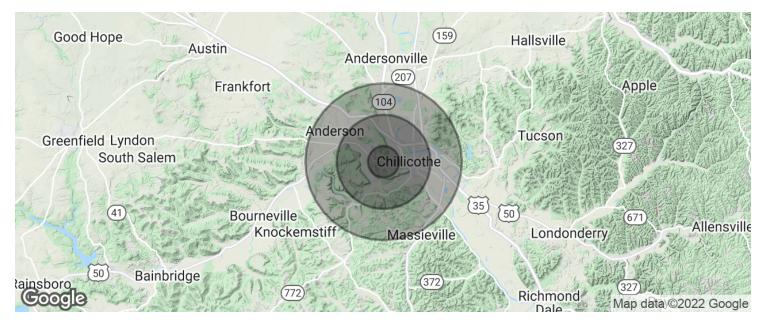

### **DEMOGRAPHICS MAP & REPORT**

| POPULATION          | 1 MILE    | 3 MILES   | 5 MILES   |
|---------------------|-----------|-----------|-----------|
| Total population    | 4,323     | 26,316    | 41,846    |
| Median age          | 40.0      | 39.8      | 39.3      |
| Median age (Male)   | 39.5      | 38.8      | 38.0      |
| Median age (Female) | 41.5      | 40.4      | 40.8      |
| HOUSEHOLDS & INCOME | 1 MILE    | 3 MILES   | 5 MILES   |
| Total households    | 1,893     | 8,788     | 14,207    |
| # of persons per HH | 2.3       | 3.0       | 2.9       |
| Average HH income   | \$59,288  | \$58,637  | \$53,911  |
| Average house value | \$161,044 | \$150,175 | \$133,709 |