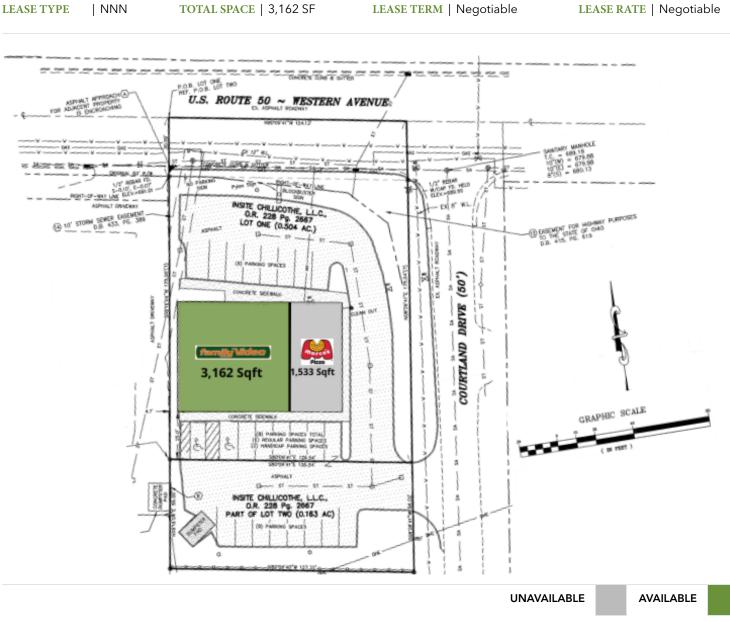

### **AVAILABLE SPACES**

| SUITE               | TENANT    | SIZE     | ТҮРЕ | RATE       | DESCRIPTION |
|---------------------|-----------|----------|------|------------|-------------|
| FAMILY VIDEO #814   | Available | 3,162 SF | NNN  | Negotiable | -           |
| MARCO'S PIZZA #3571 |           |          |      |            | -           |