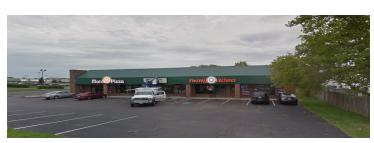

### PROPERTY OVERVIEW

Strong visibility on the northeast corner of E Dublin Granville Rd and Forest Hills Blvd with up to 7,353 Sq Ft available

Lease Rate: Negotiable

Building Size: 7,353 SF