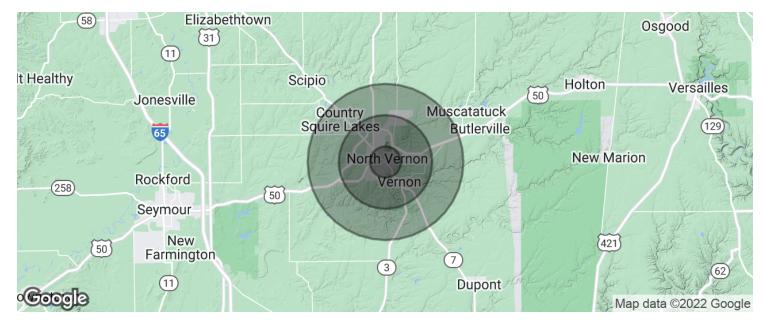

### **DEMOGRAPHICS MAP & REPORT**

| POPULATION          | 1 MILE    | 3 MILES  | 5 MILES  |
|---------------------|-----------|----------|----------|
| Total population    | 2,588     | 6,566    | 11,483   |
| Median age          | 32.5      | 34.9     | 36.4     |
| Median age (Male)   | 32.5      | 34.3     | 35.7     |
| Median age (Female) | 31.1      | 34.5     | 36.3     |
| HOUSEHOLDS & INCOME | 1 MILE    | 3 MILES  | 5 MILES  |
| Total households    | 1,025     | 2,588    | 4,484    |
| # of persons per HH | 2.5       | 2.5      | 2.6      |
| Average HH income   | \$45,087  | \$45,844 | \$46,425 |
| Average house value | \$101,025 | \$97,216 | \$92,548 |

\* Demographic data derived from 2010 US Census

LEGACY COMMERCIAL PROPERTY 2500 Lehigh Ave

Legacy Commercial Property 847.904.9200 info@legacypro.com

Presented By: