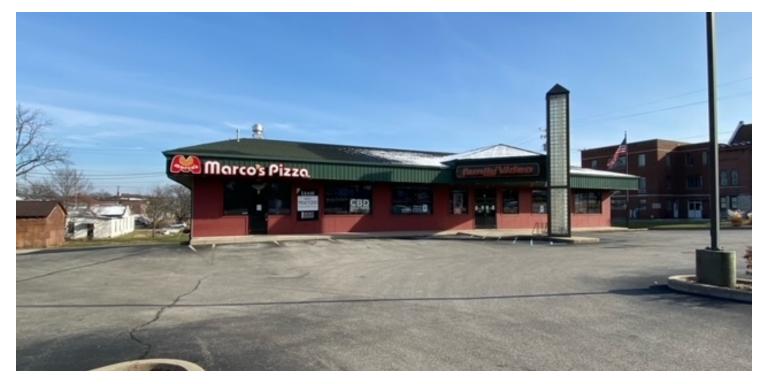

#### **PROPERTY OVERVIEW**

Strong visibility on the southeast corner of S State St and Buckeye St with up to 6000 Sq Ft available

#### **PROPERTY HIGHLIGHTS**

| Lease Rate:    | Negotiable |  |  |
|----------------|------------|--|--|
|                |            |  |  |
|                |            |  |  |
| Building Size: | 6,000 SF   |  |  |