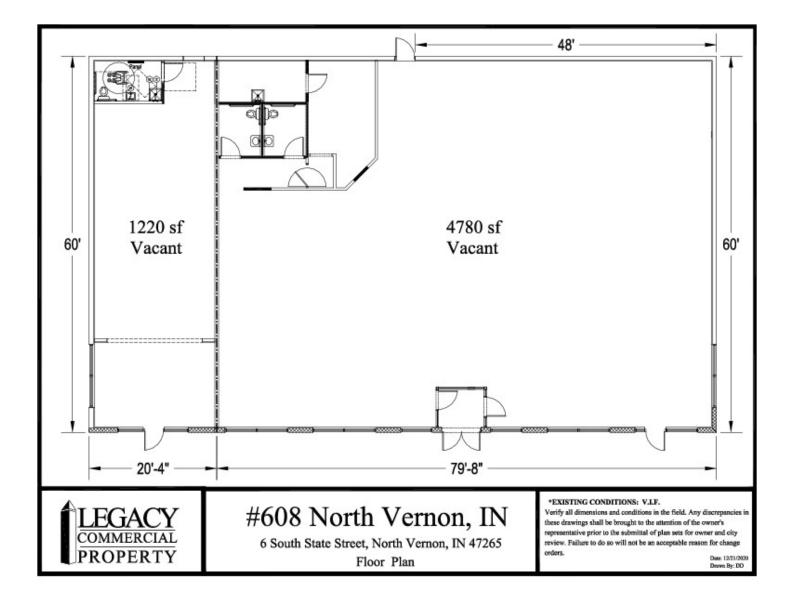

## NORTH VERNON, IN 47265

**PLANS** 

#### LEGEND

#### Available

#### **LEASE INFORMATION**

| Lease Type:    |           |                  | NNN Lease Te |                    | Term:      |             | Negotiable |
|----------------|-----------|------------------|--------------|--------------------|------------|-------------|------------|
| Total Space:   |           | 1,220 - 4,780 SF |              | Lease Rate: Negoti |            | Negotiable  |            |
| AVAILABLE SPAC | CES       |                  |              |                    |            |             |            |
| SUITE          | TENANT    | SIZE             | TYI          | PE                 | RATE       | DESCRIPTION |            |
| 6 S State St   | Available | 1,220 SF         | NNI          | N                  | Negotiable | -           |            |
| 6 S State St   | Available | 4,780 SF         | NNI          | N                  | Negotiable |             |            |