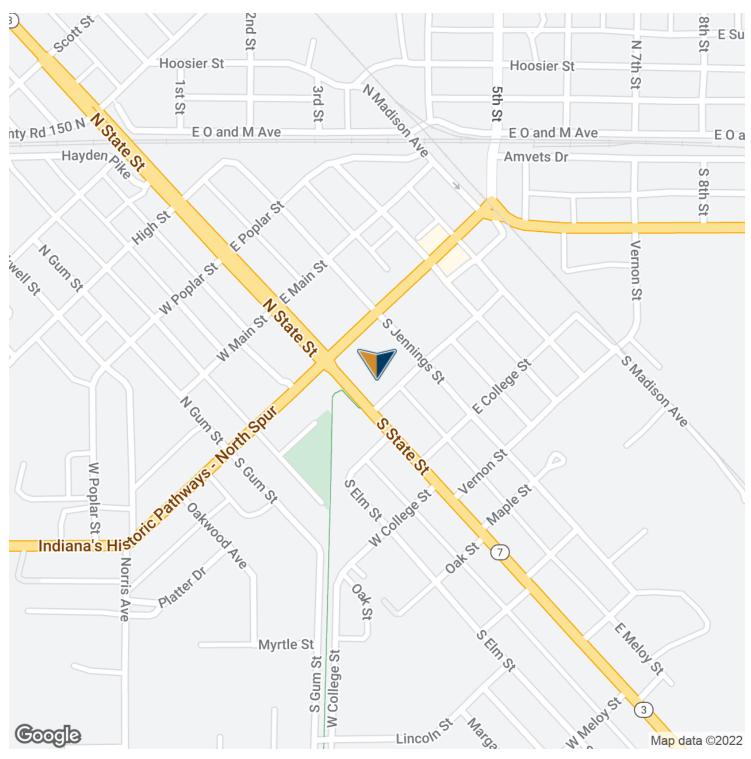

### Presented By:

**Legacy Commercial Property** 847.904.9200 info@legacypro.com 2500 Lehigh Ave Glenview, IL 60026 http:legacypro.com

NORTH VERNON, IN 47265

**LOCATION MAPS** 

#### **PROPERTY OVERVIEW**

Strong visibility on the southeast corner of S State St and Buckeye St with up to 6000 Sq Ft available