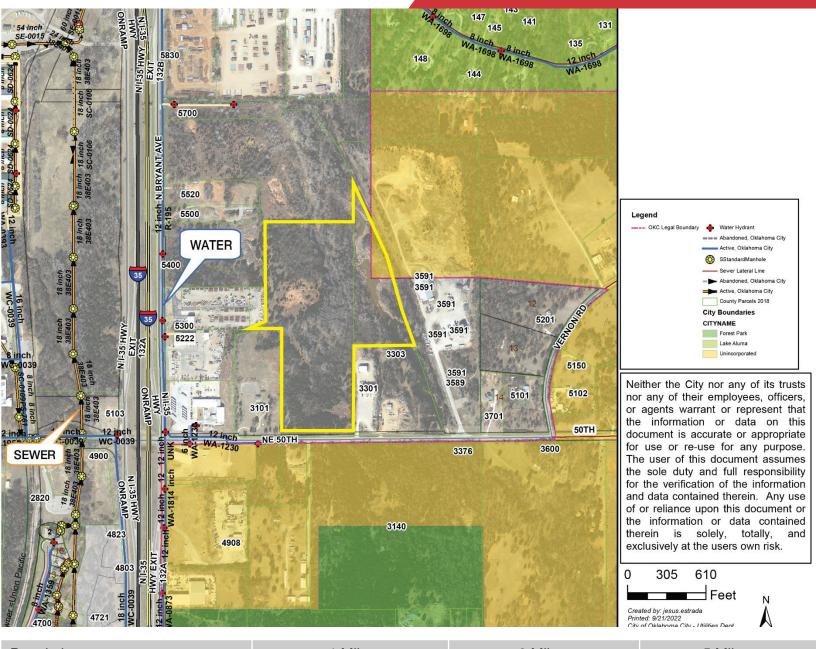

### **PROPERTY HIGHLIGHTS**

- 31.18 Acres, I-2 Zoning
- Just East of I-35 on N.E. 50<sup>th</sup> Street
- Easy On/Off I-35
- Perfect Location for Warehousing, Trucking, Distribution

NO WARRANTY OR REPRESENTATION, EXPRESS OR IMPLIED, IS MADE AS TO THE ACCURACY OF THE INFORMATION CONTAINED HEREIN, AND THE SAME IS SUBMITTED SUBJECT TO ERRORS, OMISSIONS, CHANGE OF PRICE, RENTAL OR OTHER CONDITIONS, PRIOR SALE, LEASE OR FINANCING, OR WITHDRAWAL WITHOUT NOTICE, AND OF ANY SPECIAL LISTING CONDITIONS IMPOSED BY OUR PRINCIPALS NO WARRANTIES OR REPRESENTATIONS ARE MADE AS TO THE CONDITION OF THE PROPERTY OR ANY HAZARDS CONTAINED THEREIN ARE ANY TO BE IMPLIED.