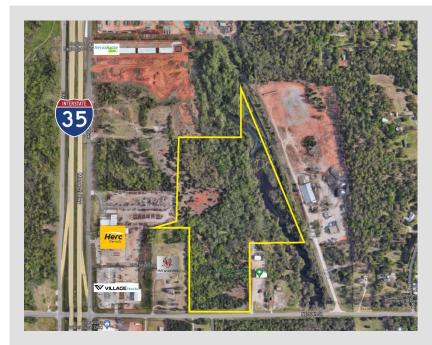

### **PROPERTY HIGHLIGHTS**

- 31.18 Acres, I-2 Zoning
- Just East of I-35 on N.E. 50<sup>th</sup> Street
- Easy On/Off I-35
- Perfect Location for Warehousing, Trucking, Distribution

NO WARRANTY OR REPRESENTATION, EXPRESS OR IMPLIED, IS MADE AS TO THE ACCURACY OF THE INFORMATION CONTAINED HEREIN, AND THE SAME IS SUBMITTED SUBJECT TO ERRORS, OMISSIONS, CHANGE OF PRICE, RENTAL OR OTHER CONDITIONS, PRIOR SALE, LEASE OR FINANCING, OR WITHDRAWAL WITHOUT NOTICE, AND OF ANY SPECIAL LISTING CONDITIONS IMPOSED BY OUR PRINCIPALS NO WARRANTIES OR REPRESENTATIONS ARE MADE AS TO THE CONDITION OF THE PROPERTY OR ANY HAZARDS CONTAINED THEREIN ARE ANY TO BE IMPLIED.