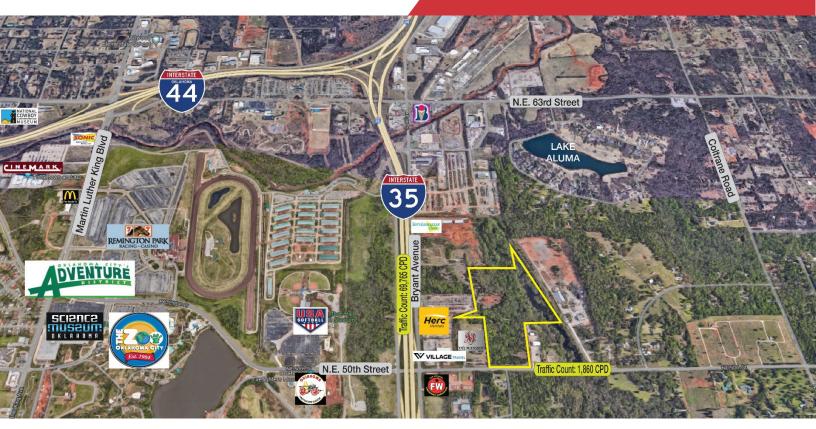

### **PROPERTY HIGHLIGHTS**

- 31.18 Acres, I-2 Zoning
- Just East of I-35 on N.E. 50<sup>th</sup> Street
- Easy On/Off I-35
- Perfect Location for Warehousing, Trucking, Distribution

NO WARRANTY OR REPRESENTATION, EXPRESS OR IMPLIED, IS MADE AS TO THE ACCURACY OF THE INFORMATION CONTAINED HEREIN, AND THE SAME IS SUBMITTED SUBJECT TO ERRORS, OMISSIONS, CHANGE OF PRICE, RENTAL OR OTHER CONDITIONS, PRIOR SALE, LEASE OR FINANCING, OR WITHDRAWAL WITHOUT NOTICE, AND OF ANY SPECIAL LISTING CONDITIONS IMPOSED BY OUR PRINCIPALS NO WARRANTIES OR REPRESENTATIONS ARE MADE AS TO THE CONDITION OF THE PROPERTY OR ANY HAZARDS CONTAINED THEREIN ARE ANY TO BE IMPLIED.