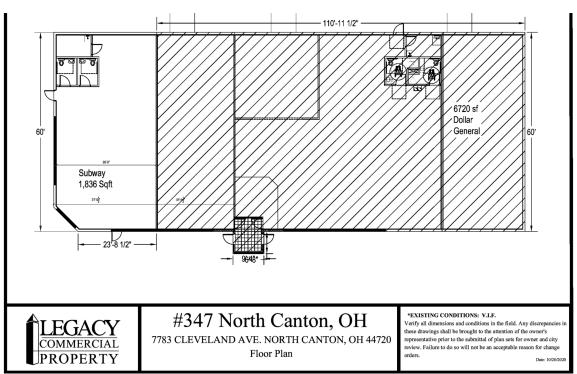

2500 Lehigh Ave Glenview, IL 60026 http:legacypro.com **SITE PLANS** 

NORTH CANTON, OH 44720

**RETAILER MAP** Mt Pleasant St NW Cleveland Ave NW Mt Pleasant St NW SOL Pie Pizza Mt Pleasant St NW First Ohio Community Federal Credit Union Thatsa Wrapp Shack and **Orion St NW** 216 Main St Dollar General Aunt Mary Ann Donut Shop z Arby's TD's Tailgate Grill Swensons Drive-In Pizza Oven Taco Bell Chipotle Mexican Grill Citizens Bank North Canton Plaza Burger King Pittsburg Ave NW Applegrove St Applegrove St AT&T Store Applegrove St McDonald's Walther's Twin Tavern Starbucks N Main St Good Map data ©2022 Google