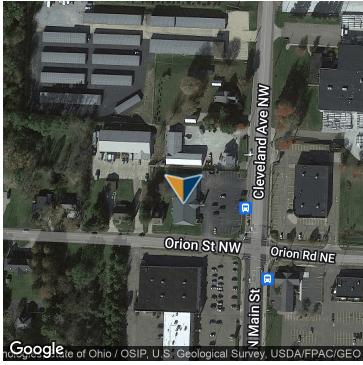

2500 Lehigh Ave Glenview, IL 60026 http:legacypro.com **SITE PLANS** 

NORTH CANTON, OH 44720

**RETAILER MAP** Mt Pleasant St NW Cleveland Ave NW Mt Pleasant St NW SOL Pie Pizza Mt Pleasant St NW First Ohio Community Federal Credit Union Thatsa Wrapp Shack and **Orion St NW** 216 Main St Dollar General Aunt Mary Ann Donut Shop z Arby's TD's Tailgate Grill Swensons Drive-In Pizza Oven Taco Bell Chipotle Mexican Grill Citizens Bank North Canton Plaza Burger King Pittsburg Ave NW Applegrove St Applegrove St AT&T Store Applegrove St McDonald's Walther's Twin Tavern Starbucks N Main St Good Map data ©2022 Google