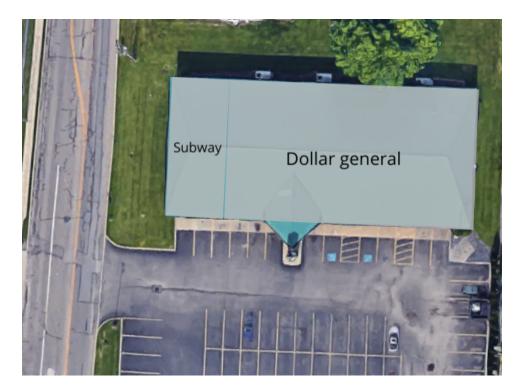

2500 Lehigh Ave Glenview, IL 60026 http:legacypro.com **SITE PLANS** 

NORTH CANTON, OH 44720

**RETAILER MAP** Mt Pleasant St NW Cleveland Ave NW Mt Pleasant St NW SOL Pie Pizza Mt Pleasant St NW First Ohio Community Federal Credit Union Thatsa Wrapp Shack and **Orion St NW** 216 Main St Dollar General Aunt Mary Ann Donut Shop z Arby's TD's Tailgate Grill Swensons Drive-In Pizza Oven Taco Bell Chipotle Mexican Grill Citizens Bank North Canton Plaza Burger King Pittsburg Ave NW Applegrove St Applegrove St AT&T Store Applegrove St McDonald's Walther's Twin Tavern Starbucks N Main St Good Map data ©2022 Google