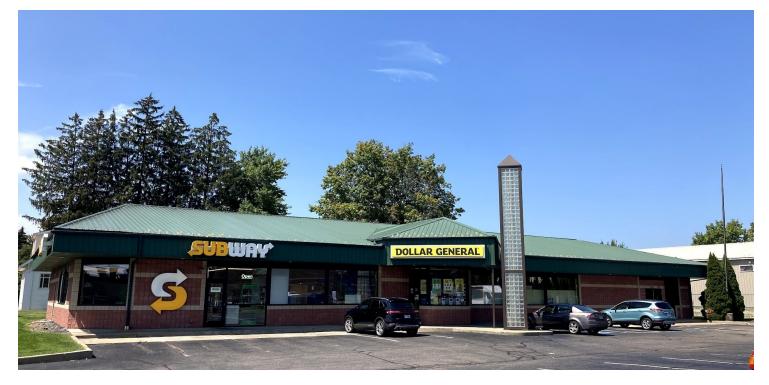

#### **PROPERTY DESCRIPTION**

Strong visibility on the northwest corner of Orion St NW and Cleveland Ave NW with up to 1462 Sq Ft available

#### **OFFERING SUMMARY**

| Lease Rate:    | N/A      |
|----------------|----------|
| Available SF:  |          |
| Building Size: | 8,220 SF |

| SPACES         | LEASE RATE |          | SPACE SIZE |          |
|----------------|------------|----------|------------|----------|
| DEMOGRAP       | PHICS      | 1 MILE   | 3 MILES    | 5 MILES  |
| Total Househ   | olds       | 2,764    | 17,484     | 42,627   |
| Total Populati | ion        | 6,472    | 42,544     | 105,424  |
| Average HH I   | ncome      | \$76,770 | \$73,230   | \$75,066 |
|                |            |          |            |          |