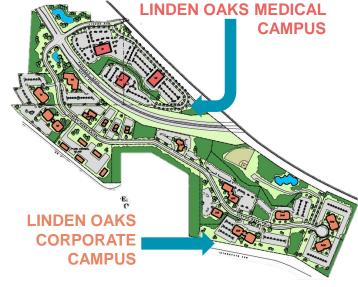

### **LOCATION DETAILS**

Situated off Route 441, Linden Oaks Office Park is a unique crossroads between Pittsford, Penfield, Brighton & Rochester. This special location - at the 490/441 interchange is easily accessible for travelers from all directions.