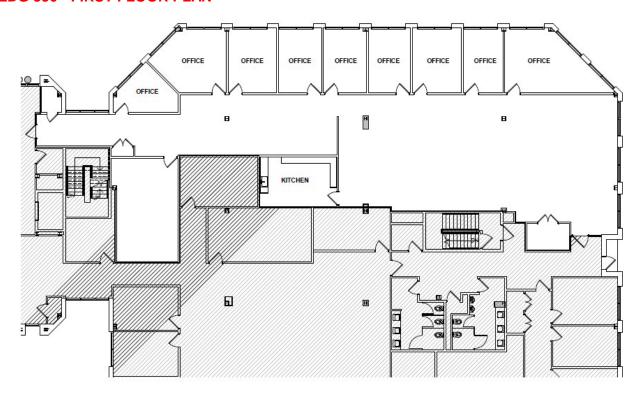

without notice, and to any special listing conditions imposed by the property owner(s). As applicable, we make no representation as to the condition of the property (or properties) in question.



















### **LOCATION DETAILS**



Situated off Route 441, Linden Oaks Office Park is a unique crossroads between Pittsford, Penfield, Brighton & Rochester. This special location - at the 490/441 interchange is easily accessible for travelers from all directions.



This setting is now home to several National and International corporate and regional headquarters including publicly traded companies such as:





Morgan Stanley









### **BLDG 70 - FIRST FLOOR PLAN**





### **BLDG 90 - FIRST FLOOR PLAN**



## **BLDG 290- SECOND FLOOR PLAN**



### **BLDG 350 - FIRST FLOOR PLAN**



# **BLDG 350 - FIRST FLOOR PLAN (CONTIGUOUS)**



CUSHMAN & Pyramid Brokerage Company

## **BLDG 500 - SECOND FLOOR PLAN**



## **BLDG 500 - THIRD FLOOR PLAN**