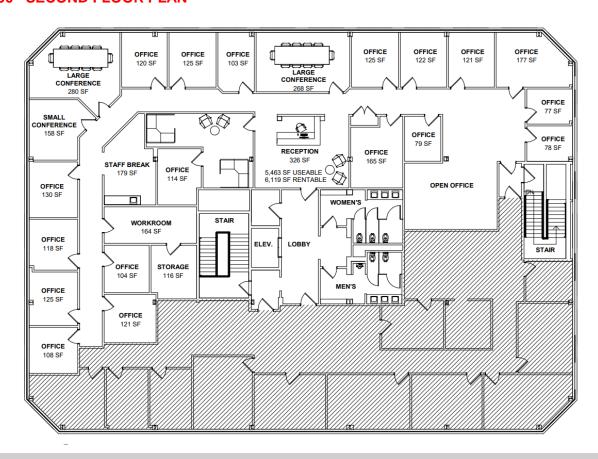

rental or other conditions, withdrawal without notice, and to any special listing conditions imposed by the property owner(s). As applicable, we make no representation as to the condition of the property (or properties) in question.



















### **LOCATION DETAILS**



Situated off Route 441, Linden Oaks Office Park is a unique crossroads between Pittsford, Penfield, Brighton & Rochester. This special location - at the 490/441 interchange is easily accessible for travelers from all directions.



This setting is now home to several National and International corporate and regional headquarters including publicly traded companies such as:





Morgan Stanley









### **BLDG 70 - FIRST FLOOR PLAN**





### **BLDG 90 - FIRST FLOOR PLAN**



## **BLDG 290- SECOND FLOOR PLAN**



### **BLDG 350 - FIRST FLOOR PLAN**



# **BLDG 350 - FIRST FLOOR PLAN (CONTIGUOUS)**



CUSHMAN & Pyramid Brokerage Company

## **BLDG 500 - SECOND FLOOR PLAN**



## **BLDG 500 - THIRD FLOOR PLAN**