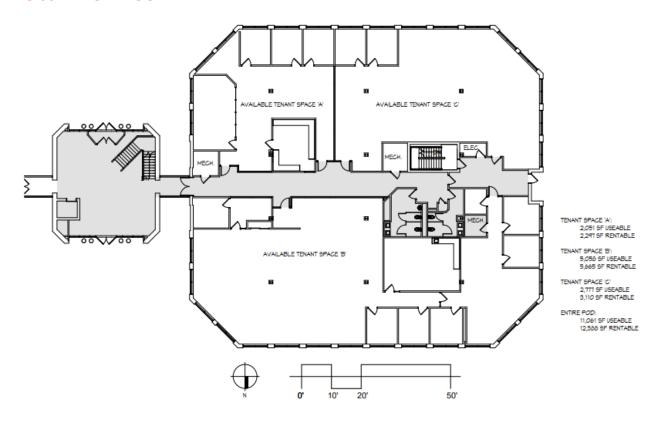

to errors, omissions, change of prive rental or other conditions, withdrawal without notice, and to any special listing conditions imposed by the property owner(s). As applicable, we make no representation as to the condition of the property (or properties) in question.



















### **LOCATION DETAILS**



Situated off Route 441, Linden Oaks Office Park is a unique crossroads between Pittsford, Penfield, Brighton & Rochester. This special location - at the 490/441 interchange is easily accessible for travelers from all directions.



This setting is now home to several National and International corporate and regional headquarters including publicly traded companies such as:





Morgan Stanley









### **BLDG 70 - FIRST FLOOR PLAN**





### **BLDG 90 - FIRST FLOOR PLAN**



## **BLDG 290- SECOND FLOOR PLAN**



### **BLDG 350 - FIRST FLOOR PLAN**



# **BLDG 350 - FIRST FLOOR PLAN (CONTIGUOUS)**



CUSHMAN & Pyramid Brokerage Company

## **BLDG 500 - SECOND FLOOR PLAN**



## **BLDG 500 - THIRD FLOOR PLAN**