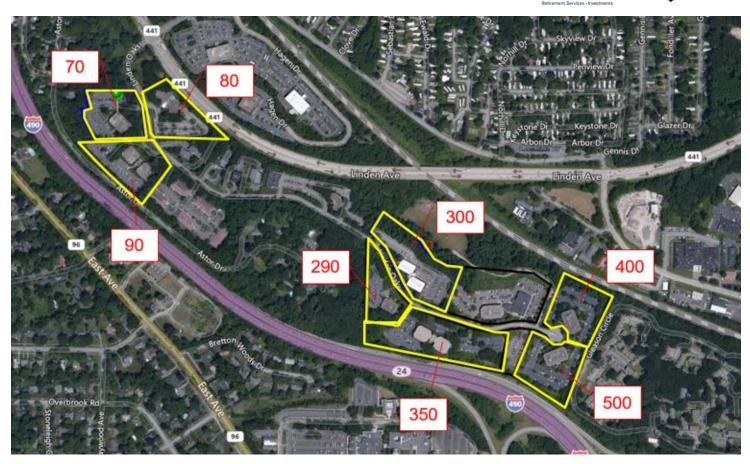

| BUILDING                             | AVAILABILITY |
|--------------------------------------|--------------|
| 70 – 1 <sup>ST</sup> FLOOR           | 3,527 ± SF   |
| 90 – 1 <sup>ST</sup> FLOOR (SPACE A) | 2,297 ± SF   |
| 90 – 1 <sup>ST</sup> FLOOR (SPACE C) | 3,110 ± SF   |
| 90 - FULLY CONTIGUOUS                | 5,887 ± SF   |
| 290 -2 <sup>ND</sup> FLOOR           | 6,119 ± SF   |
| 350 – 1 <sup>ST</sup> FLOOR          | 5,608 ± SF   |
| 350 – 1 <sup>ST</sup> FLOOR          | 7,345 ± SF   |
| 350 – FULLY CONTIGUOUS               | 12,953 ± SF  |
| 500 – 2 <sup>ND</sup> FLOOR          | 5,600 ± SF   |
| 500 – 3 <sup>RD</sup> FLOOR          | 20,000 ± SF  |

### **LOCATION DETAILS**

Situated off Route 441, Linden Oaks Office Park is a unique crossroads between Pittsford, Penfield, Brighton & Rochester. This special location - at the 490/441 interchange is easily accessible for travelers from all directions.