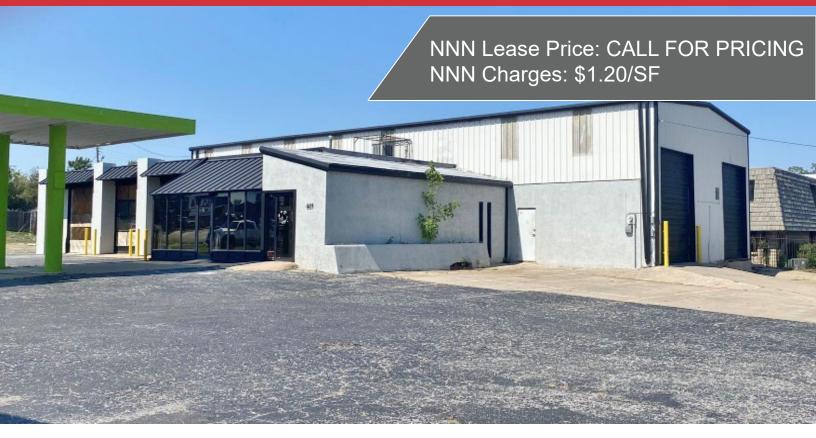

## 601 S.W. 59th Street

Oklahoma City, Oklahoma 73109

#### **PROPERTY HIGHLIGHTS**

- Retail Showroom with Industrial Garage
- Drive In Door
- Step Van Dock
- Covered Entrance Portico
- 1/2 Acre Lot

### **LOCATION HIGHLIGHTS**

- 2 Miles West of I-35 on S.W. 59th Street
- Solid Retail Area

| TOTAL SF | 6,290 SF on 0.51 Acres MOL |
|----------|----------------------------|
| BUILT    | 1969                       |
| ZONED    | C-3                        |