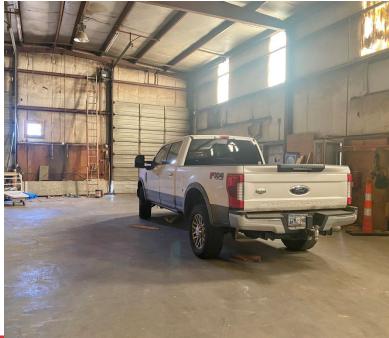

#### **PROPERTY HIGHLIGHTS**

- Retail Showroom with Industrial Garage
- Drive In Door
- Step Van Dock
- Covered Entrance Portico
- 1/2 Acre Lot

### **LOCATION HIGHLIGHTS**

- 2 Miles West of I-35 on S.W. 59th Street
- Solid Retail Area

| TOTAL SF | 6,290 SF on 0.51 Acres MOL |
|----------|----------------------------|
| BUILT    | 1969                       |
| ZONED    | C-3                        |