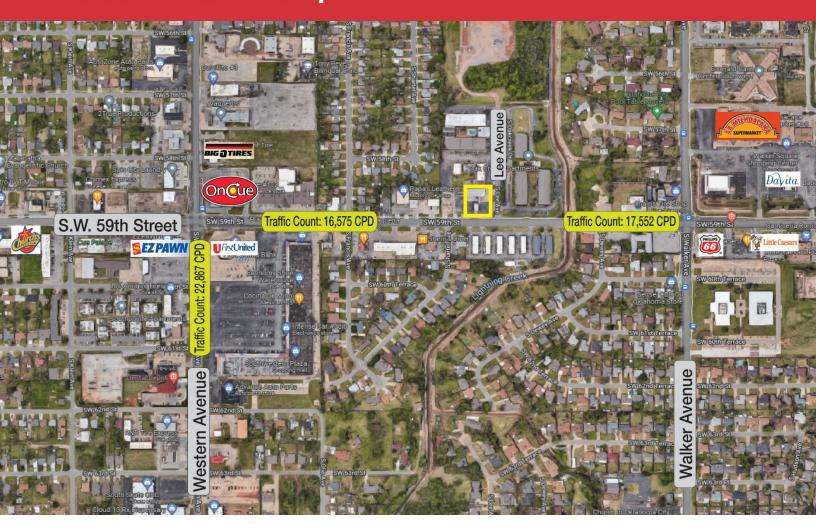

### **LOCATION HIGHLIGHTS**

- 2 Miles West of I-35 on S.W. 59th Street
- Solid Retail Area

| TOTAL SF | 6,290 SF on 0.51 Acres MOL |
|----------|----------------------------|
| BUILT    | 1969                       |
| ZONED    | C-3                        |

## Retail Building For Lease

| Population               | 1 Mile:  | 3 Miles: | 5 Miles: |
|--------------------------|----------|----------|----------|
|                          | 14,708   | 112,788  | 218,725  |
| Average Household Income | 1 Mile:  | 3 Miles: | 5 Miles: |
|                          | \$45,487 | \$50,756 | \$60,800 |
| Total Households         | 1 Mile:  | 3 Miles: | 5 Miles: |
|                          | 5,743    | 41,499   | 80,834   |