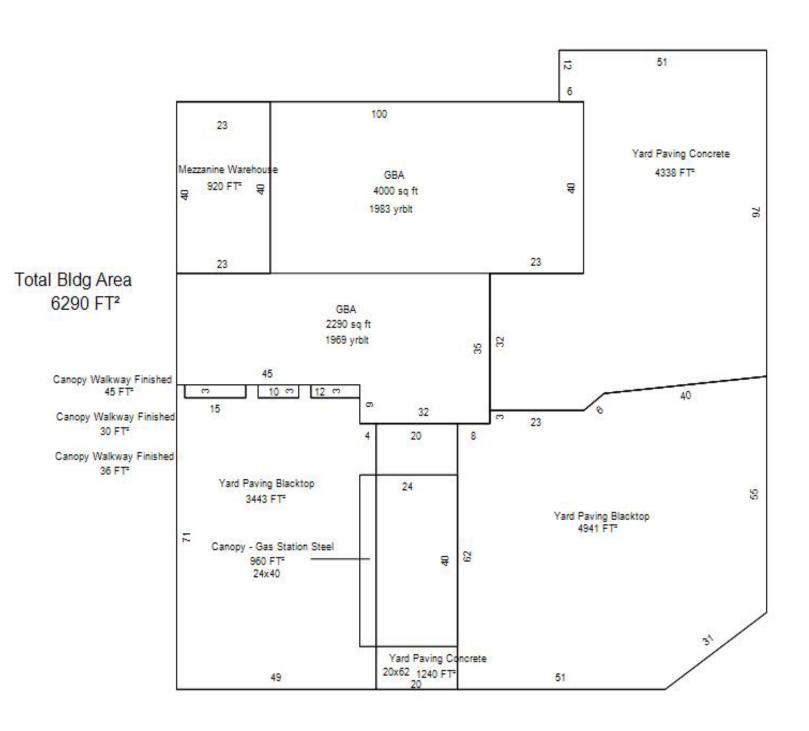

### **LOCATION HIGHLIGHTS**

- 2 Miles West of I-35 on S.W. 59th Street
- Solid Retail Area

| TOTAL SF | 6,290 SF on 0.51 Acres MOL |
|----------|----------------------------|
| BUILT    | 1969                       |
| ZONED    | C-3                        |