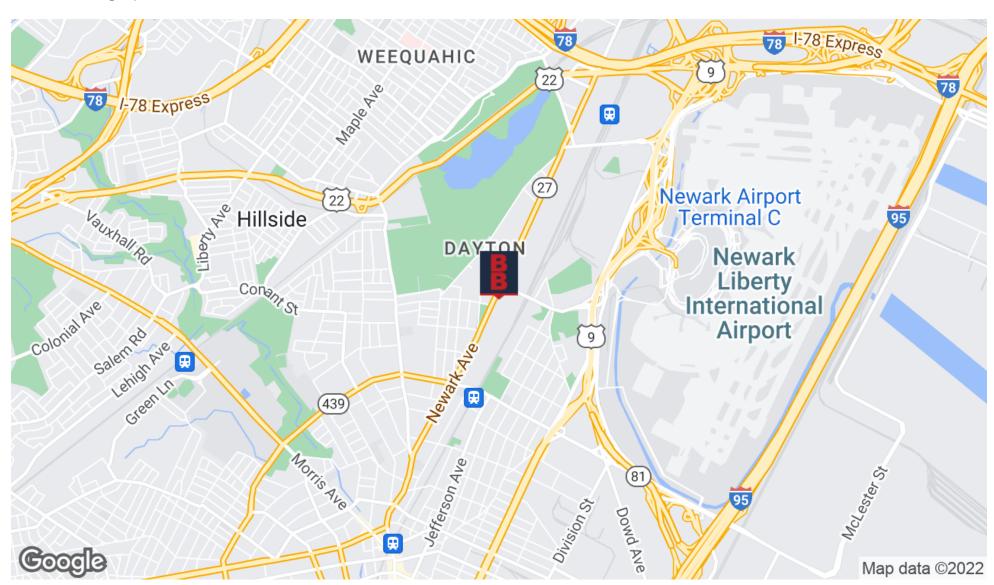

#### LOCATION DESCRIPTION

Approx. 2 Miles to Newark Liberty International Airport Approx. 2 Miles to NJ Turnpike, Interchange 13A

Approx. 10 Miles to New York City