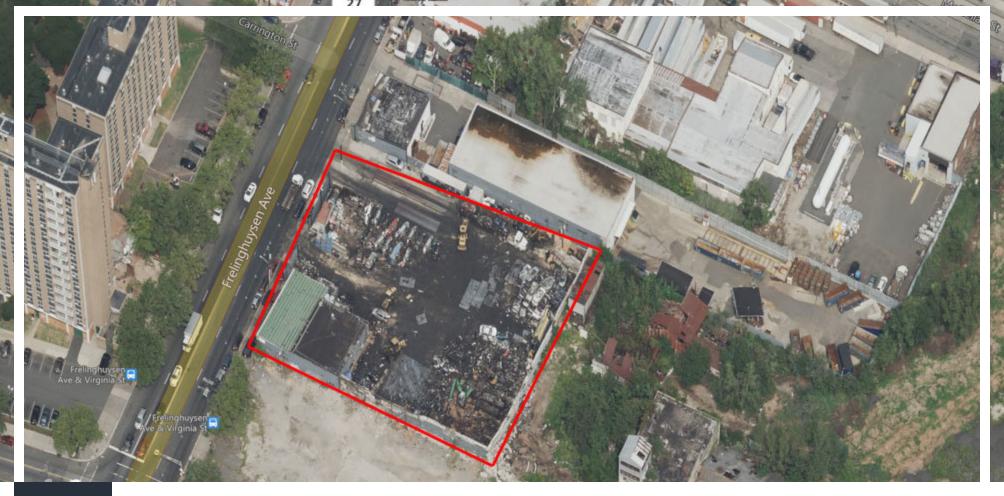

# ±0.72-ACRE INDUSTRIAL LAND

964-978 Frelinghuysen Avenue, Newark, NJ 07114

For More Information, Contact the Exclusive Brokers

JASON M. CRIMMINS, CCIM, SIOR | President | jmcrimmins@blauberg.com | 973.379.6644 x122

#### PROPERTY HIGHLIGHTS

• Total Acreage: ±0.72 Acres (Block 3773, Lot 7)

Dimensions: ±208' x 150'

• Zoned: EWR

• Taxes: \$31,081 Per Annum (2022)

Comments: Fenced-In Area

| DEMOGRAPHICS      | 0.25 MILES | 0.5 MILES | 1 MILE   |
|-------------------|------------|-----------|----------|
| Total Households  | 823        | 3,400     | 10,448   |
| Total Population  | 1,538      | 7,200     | 25,803   |
| Average HH Income | \$34,889   | \$48,976  | \$59,018 |