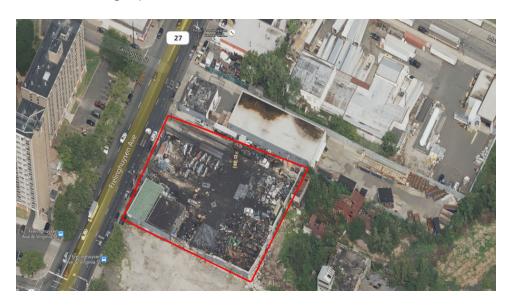

# ±0.72-ACRE INDUSTRIAL LAND

964-978 Frelinghuysen Avenue, Newark, NJ 07114

For More Information, Contact the Exclusive Brokers

JASON M. CRIMMINS, CCIM, SIOR | President | jmcrimmins@blauberg.com | 973.379.6644 x122

#### PROPERTY HIGHLIGHTS

• Total Acreage: ±0.72 Acres (Block 3773, Lot 7)

Dimensions: ±208' x 150'

• Zoned: EWR

• Taxes: \$31,081 Per Annum (2022)

Comments: Fenced-In Area

| DEMOGRAPHICS      | 0.25 MILES | 0.5 MILES | 1 MILE   |
|-------------------|------------|-----------|----------|
| Total Households  | 823        | 3,400     | 10,448   |
| Total Population  | 1,538      | 7,200     | 25,803   |
| Average HH Income | \$34,889   | \$48,976  | \$59,018 |