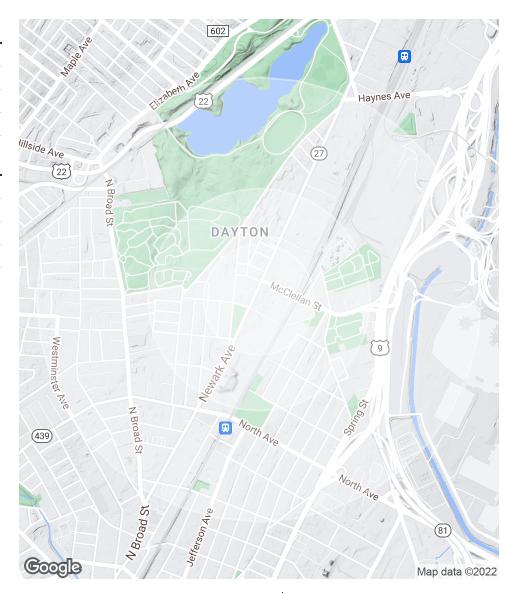

#### LOCATION DESCRIPTION

Approx. 2 Miles to Newark Liberty International Airport Approx. 2 Miles to NJ Turnpike, Interchange 13A

Approx. 10 Miles to New York City