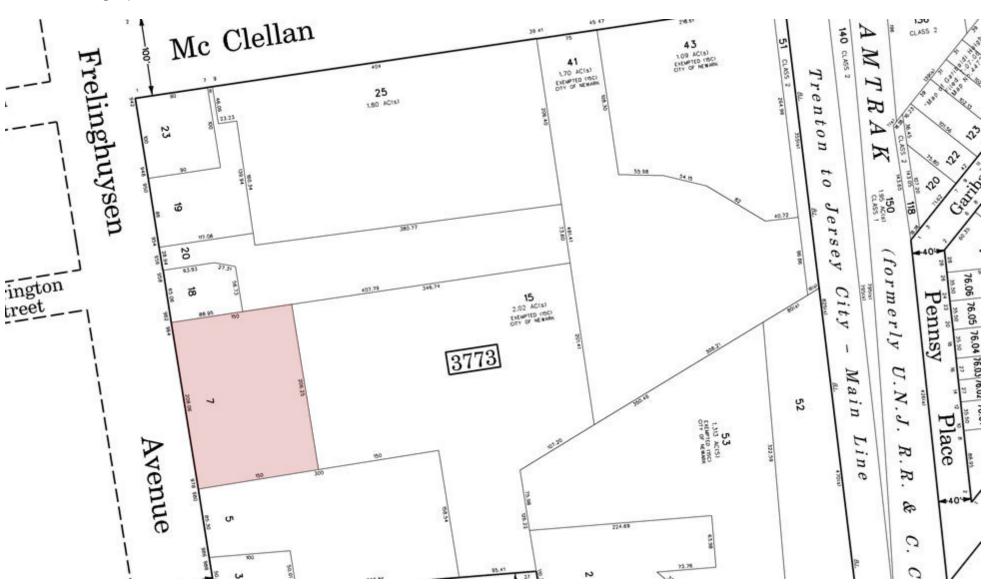

#### PROPERTY HIGHLIGHTS

• Total Acreage: ±0.72 Acres (Block 3773, Lot 7)

Dimensions: ±208' x 150'

• Zoned: EWR

• Taxes: \$31,081 Per Annum (2022)

Comments: Fenced-In Area

| DEMOGRAPHICS      | 0.25 MILES | 0.5 MILES | 1 MILE   |
|-------------------|------------|-----------|----------|
| Total Households  | 823        | 3,400     | 10,448   |
| Total Population  | 1,538      | 7,200     | 25,803   |
| Average HH Income | \$34,889   | \$48,976  | \$59,018 |