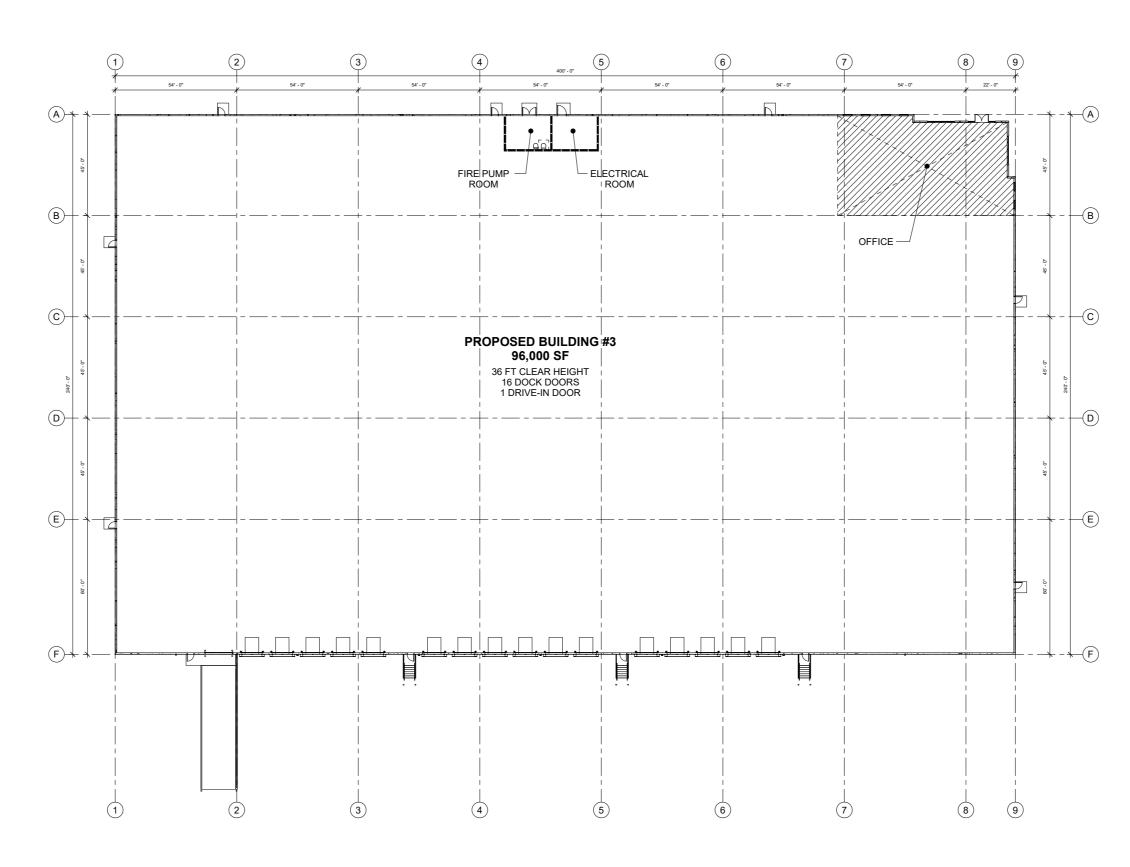

## BUILDING 3 96,000 SF

| Building Size  | 96,000 SF                         |  |  |
|----------------|-----------------------------------|--|--|
| Ceiling Height | 36'                               |  |  |
| Power          | 208/120-volt, 3-phase, 4,000 amps |  |  |
| Column Spacing | 54' x 48'                         |  |  |
| Office Space   | 5% of building FAR                |  |  |
| Speed Bay      | Yes. 60'                          |  |  |