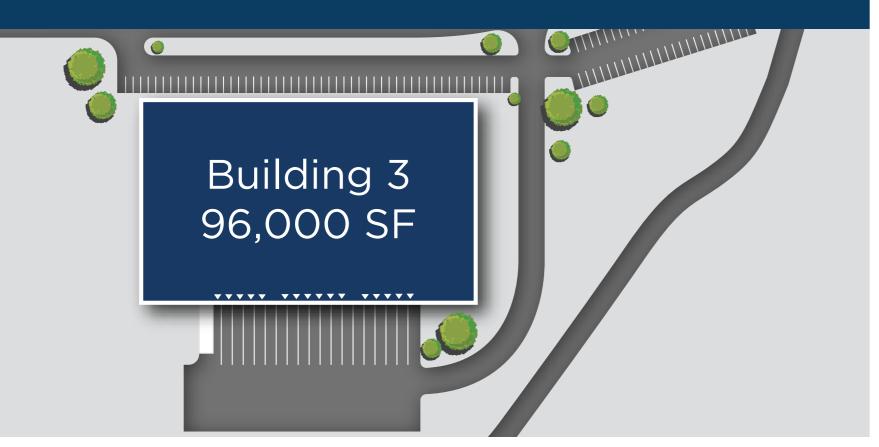

## BUILDING 3 96,000 SF

| Building Size  | 96,000 SF                         |  |  |
|----------------|-----------------------------------|--|--|
| Ceiling Height | 36'                               |  |  |
| Power          | 208/120-volt, 3-phase, 4,000 amps |  |  |
| Column Spacing | 54' x 48'                         |  |  |
| Office Space   | 5% of building FAR                |  |  |
| Speed Bay      | Yes. 60'                          |  |  |