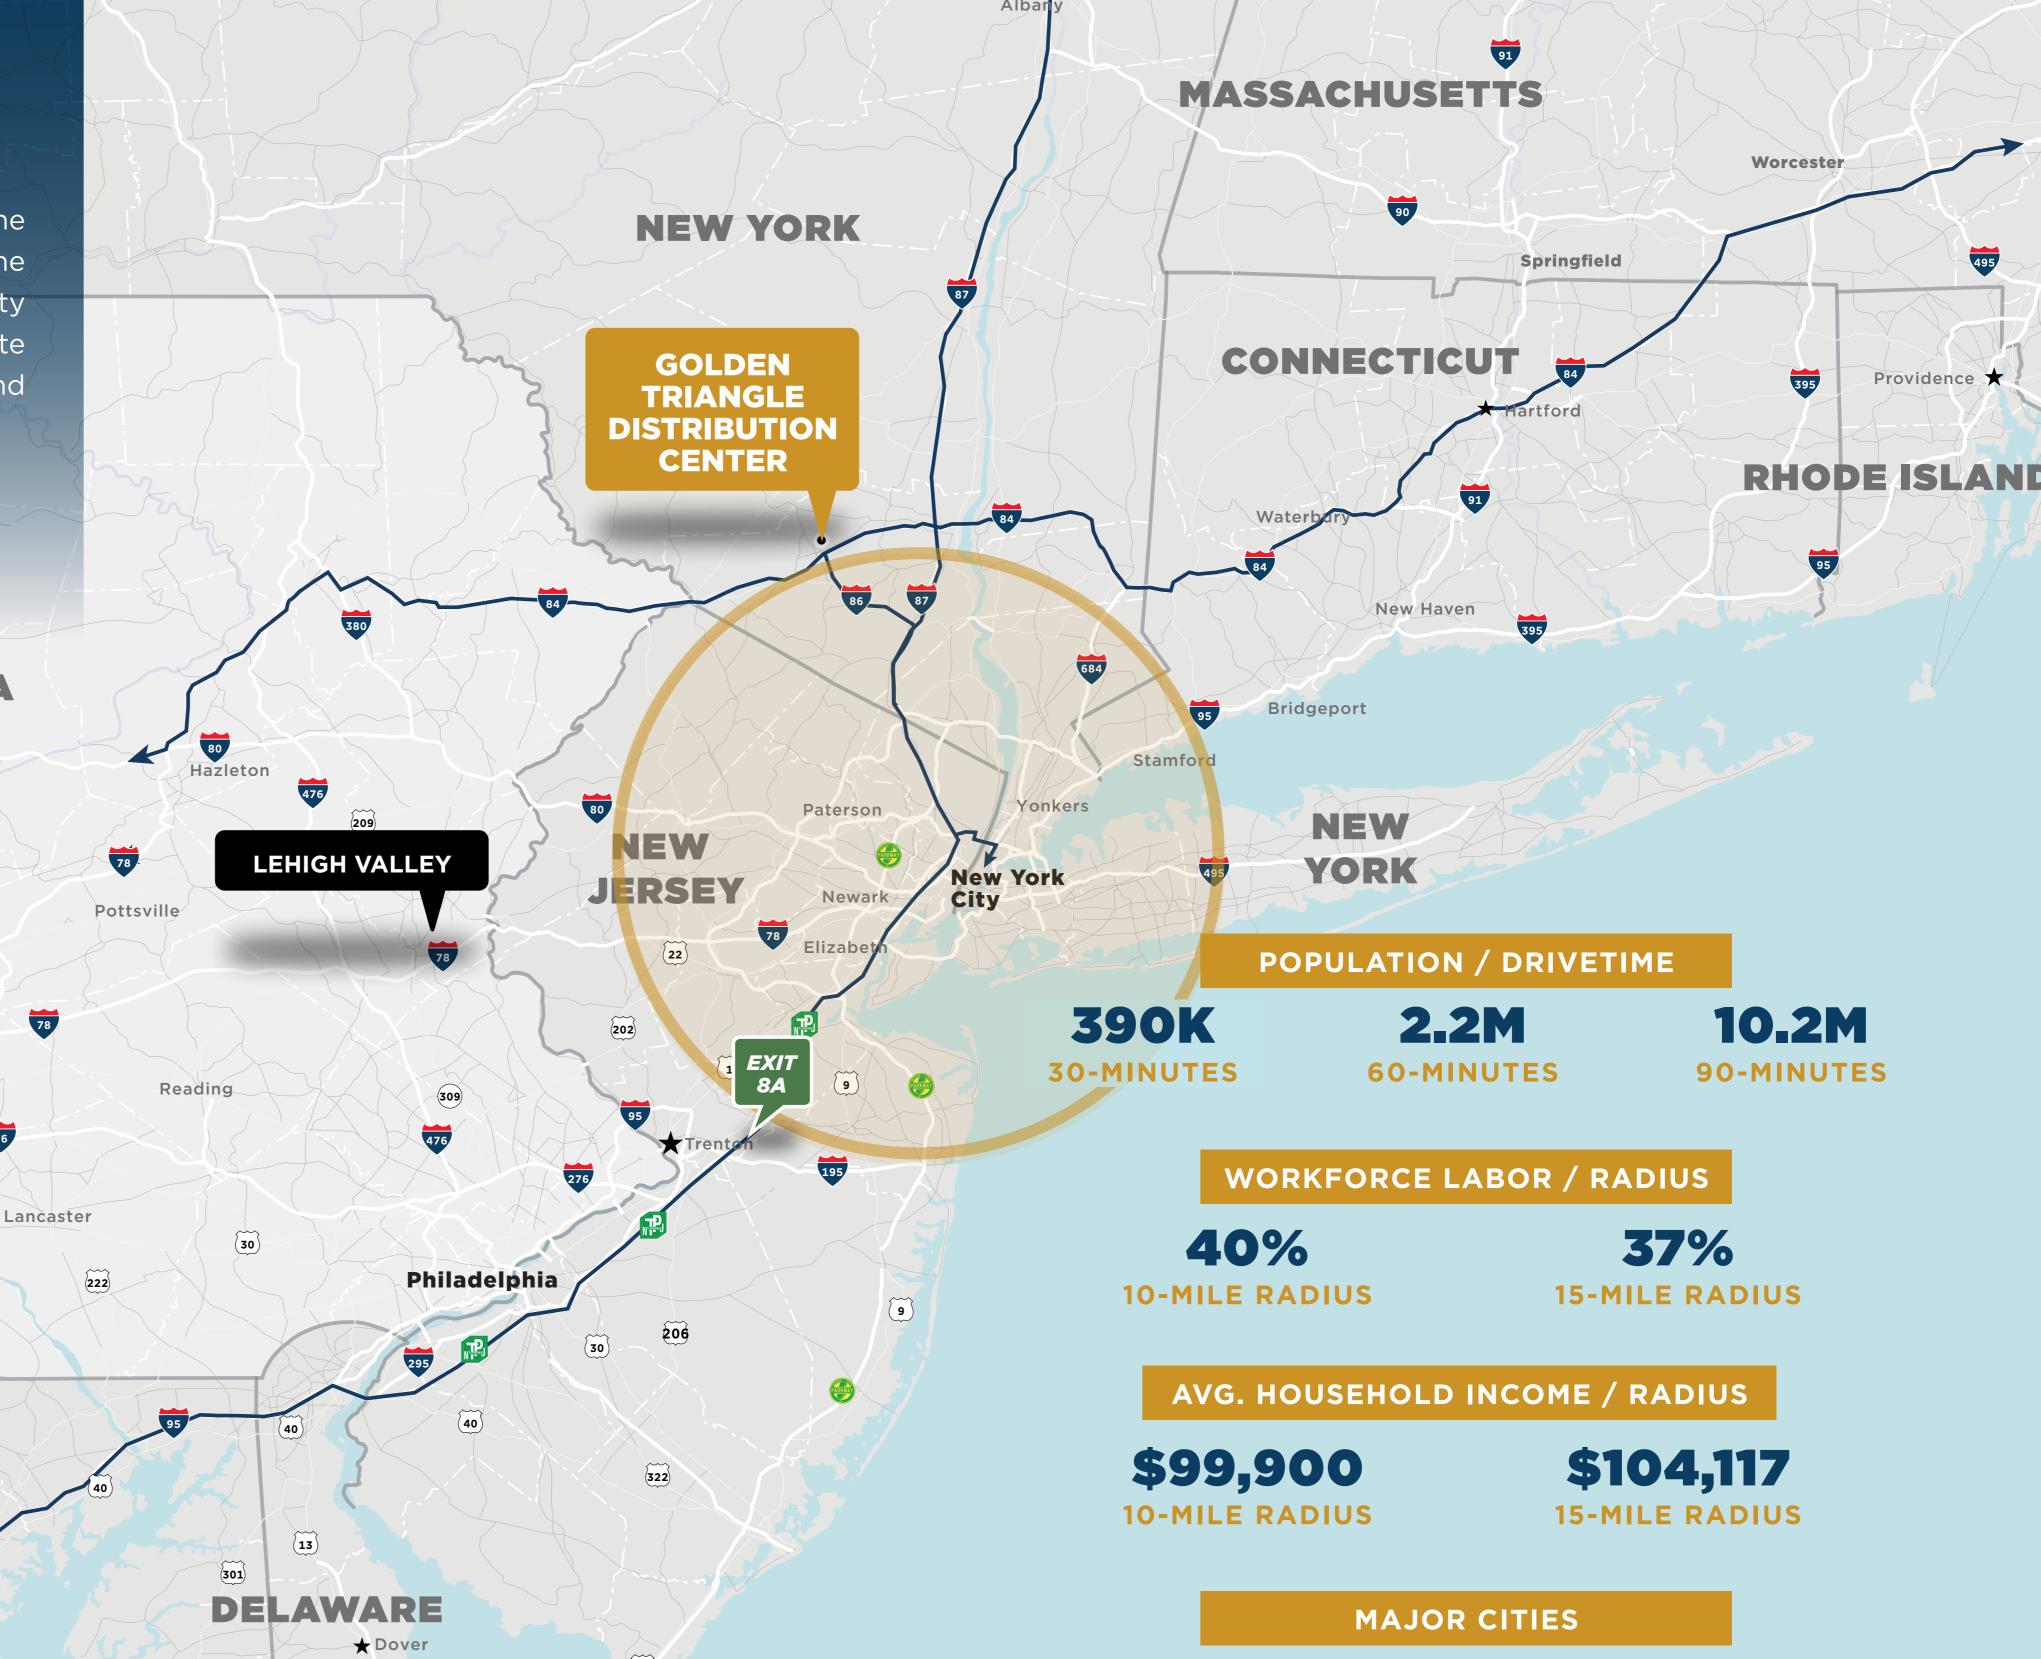

#### EQUIDISTANT TO NYC AS EXIT 8A AT 1/3 OF THE COST

4 of Top 10 US Metropolitan Statistical Areas Within a 5-Hour Truck Drive (56M Consumers)

# STRATEGIC LOCATION

Golden Triangle Distribution Center is located in the town of Wallkill, Orange County, at the foot of the densely populated City of Middletown. The property has frontage along the intersection of I-86 and Route 211, is approximately three miles from Interstate 84 and 20 miles from the NY State Thruway (I-87).