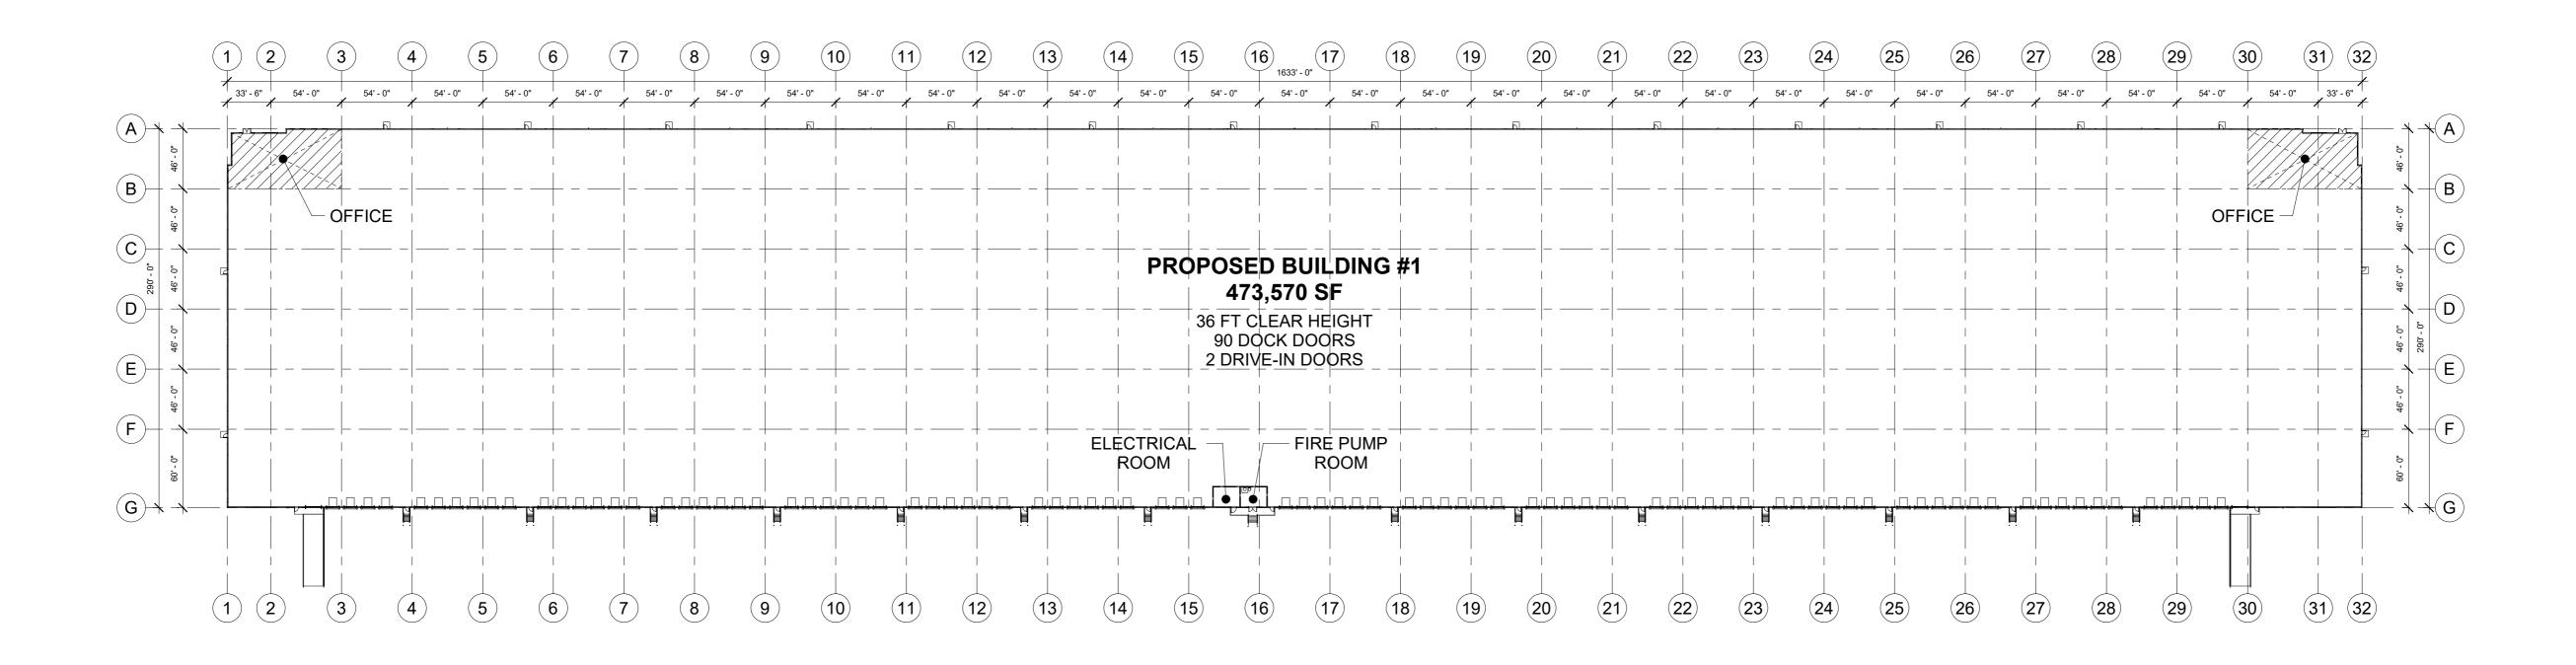

### BUILDING 1 473,570 SF

Speed Bay

Building Size 473,570 SF Ceiling Height 36' 208/120-volt, 3-phase, 4,000 amps Power Column Spacing 54' x 46' 5% of building FAR Office Space

Yes, 60'