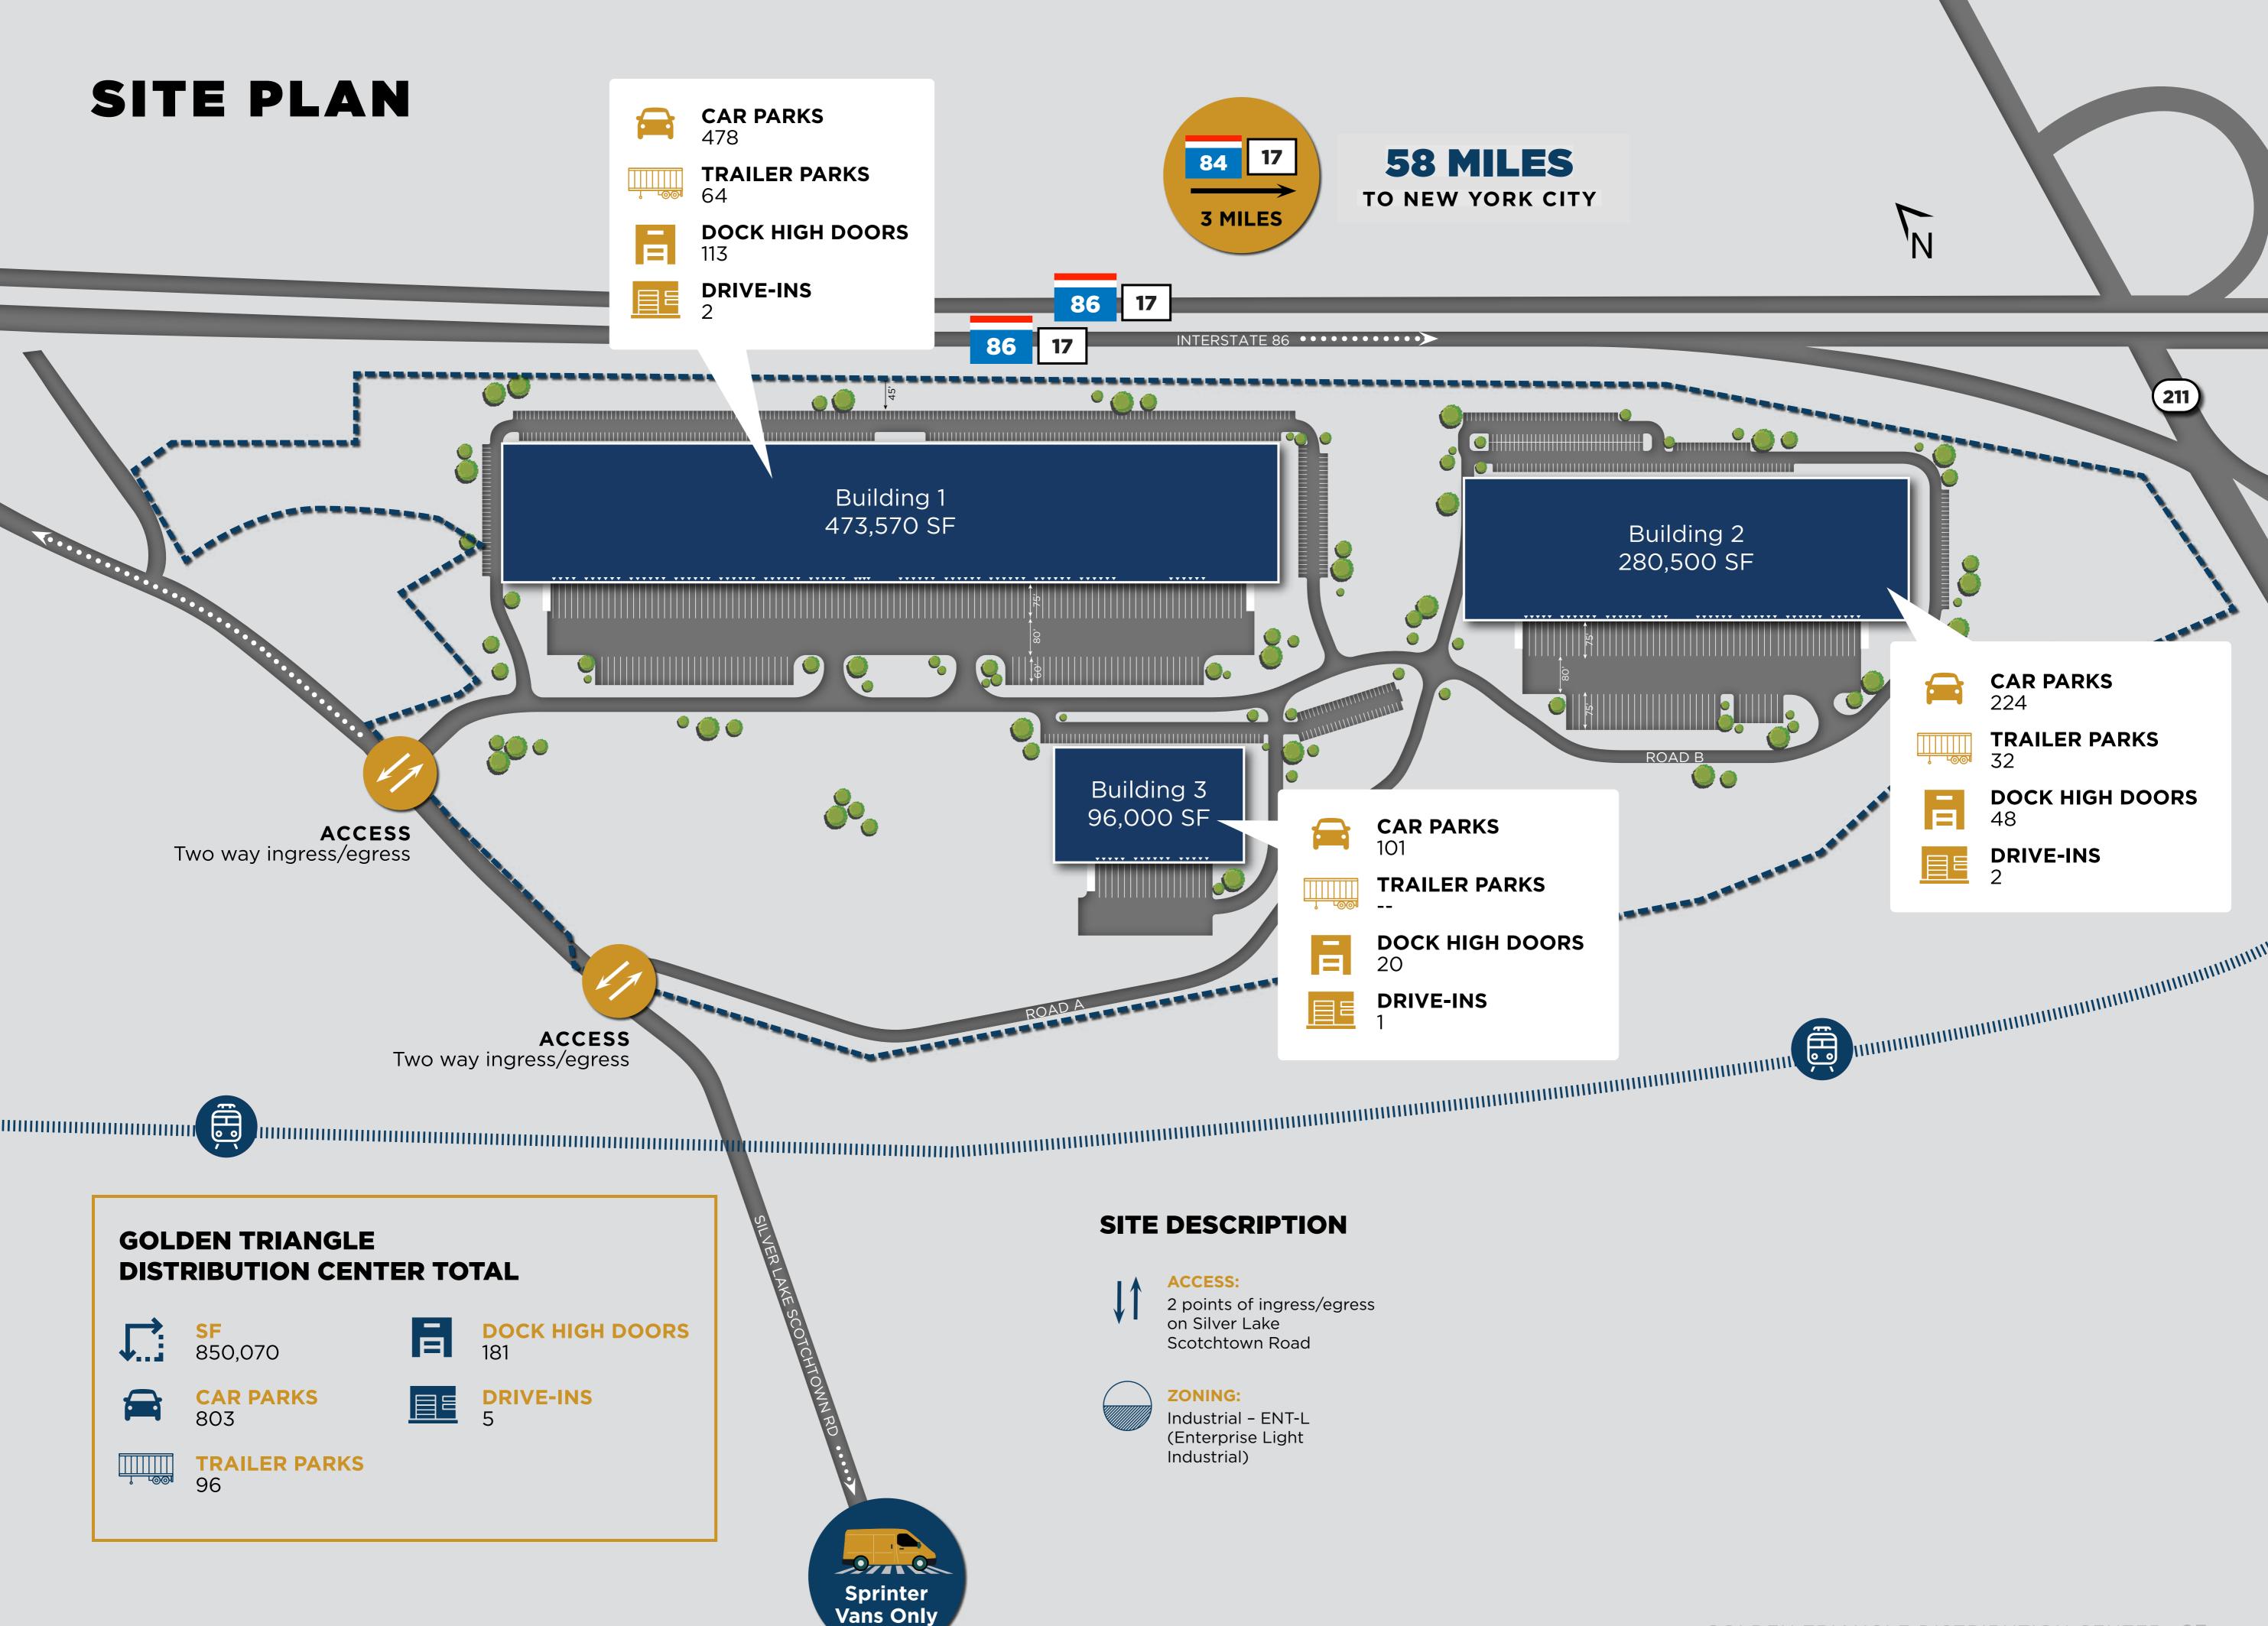

### BUILDING 1 473,570 SF

Speed Bay

Building Size 473,570 SF Ceiling Height 36' 208/120-volt, 3-phase, 4,000 amps Power Column Spacing 54' x 46' 5% of building FAR Office Space

Yes, 60'

## BUILDING 2 280,500 SF

| Building Size  | 280,500 SF                        |  |  |
|----------------|-----------------------------------|--|--|
| Ceiling Height | 36'                               |  |  |
| Power          | 208/120-volt, 3-phase, 4,000 amps |  |  |
| Column Spacing | 54' x 46'                         |  |  |
| Office Space   | 5% of building FAR                |  |  |
| Speed Bay      | Yes, 60'                          |  |  |

## BUILDING 3 96,000 SF

| Building Size  | 96,000 SF                         |  |  |
|----------------|-----------------------------------|--|--|
| Ceiling Height | 36'                               |  |  |
| Power          | 208/120-volt, 3-phase, 4,000 amps |  |  |
| Column Spacing | 54' x 48'                         |  |  |
| Office Space   | 5% of building FAR                |  |  |
| Speed Bay      | Yes. 60'                          |  |  |