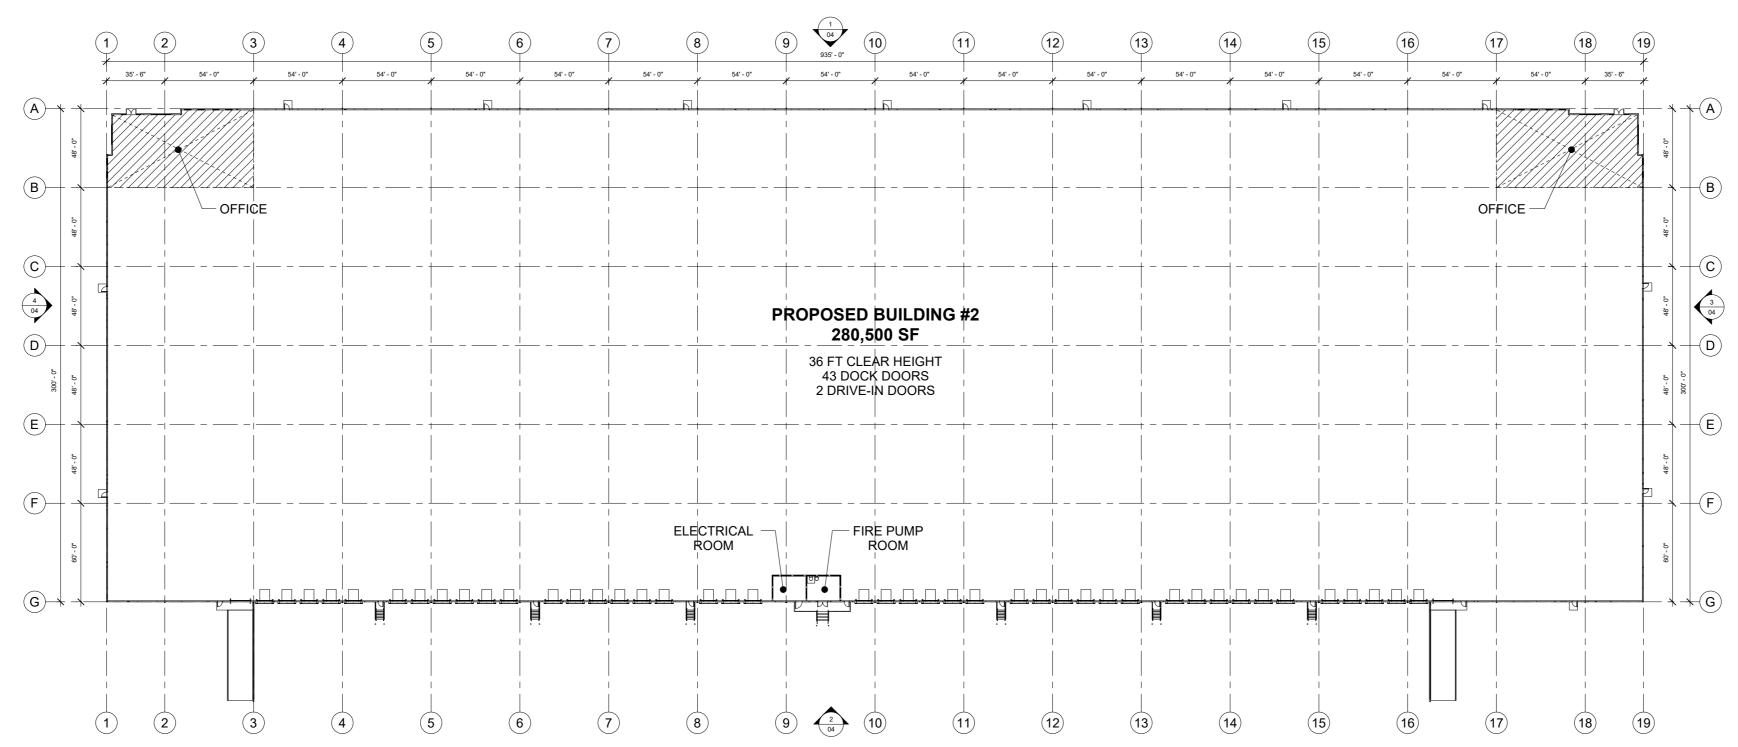

## BUILDING 2 280,500 SF

| Building Size  | 280,500 SF                        |  |  |
|----------------|-----------------------------------|--|--|
| Ceiling Height | 36'                               |  |  |
| Power          | 208/120-volt, 3-phase, 4,000 amps |  |  |
| Column Spacing | 54' x 46'                         |  |  |
| Office Space   | 5% of building FAR                |  |  |
| Speed Bay      | Yes, 60'                          |  |  |