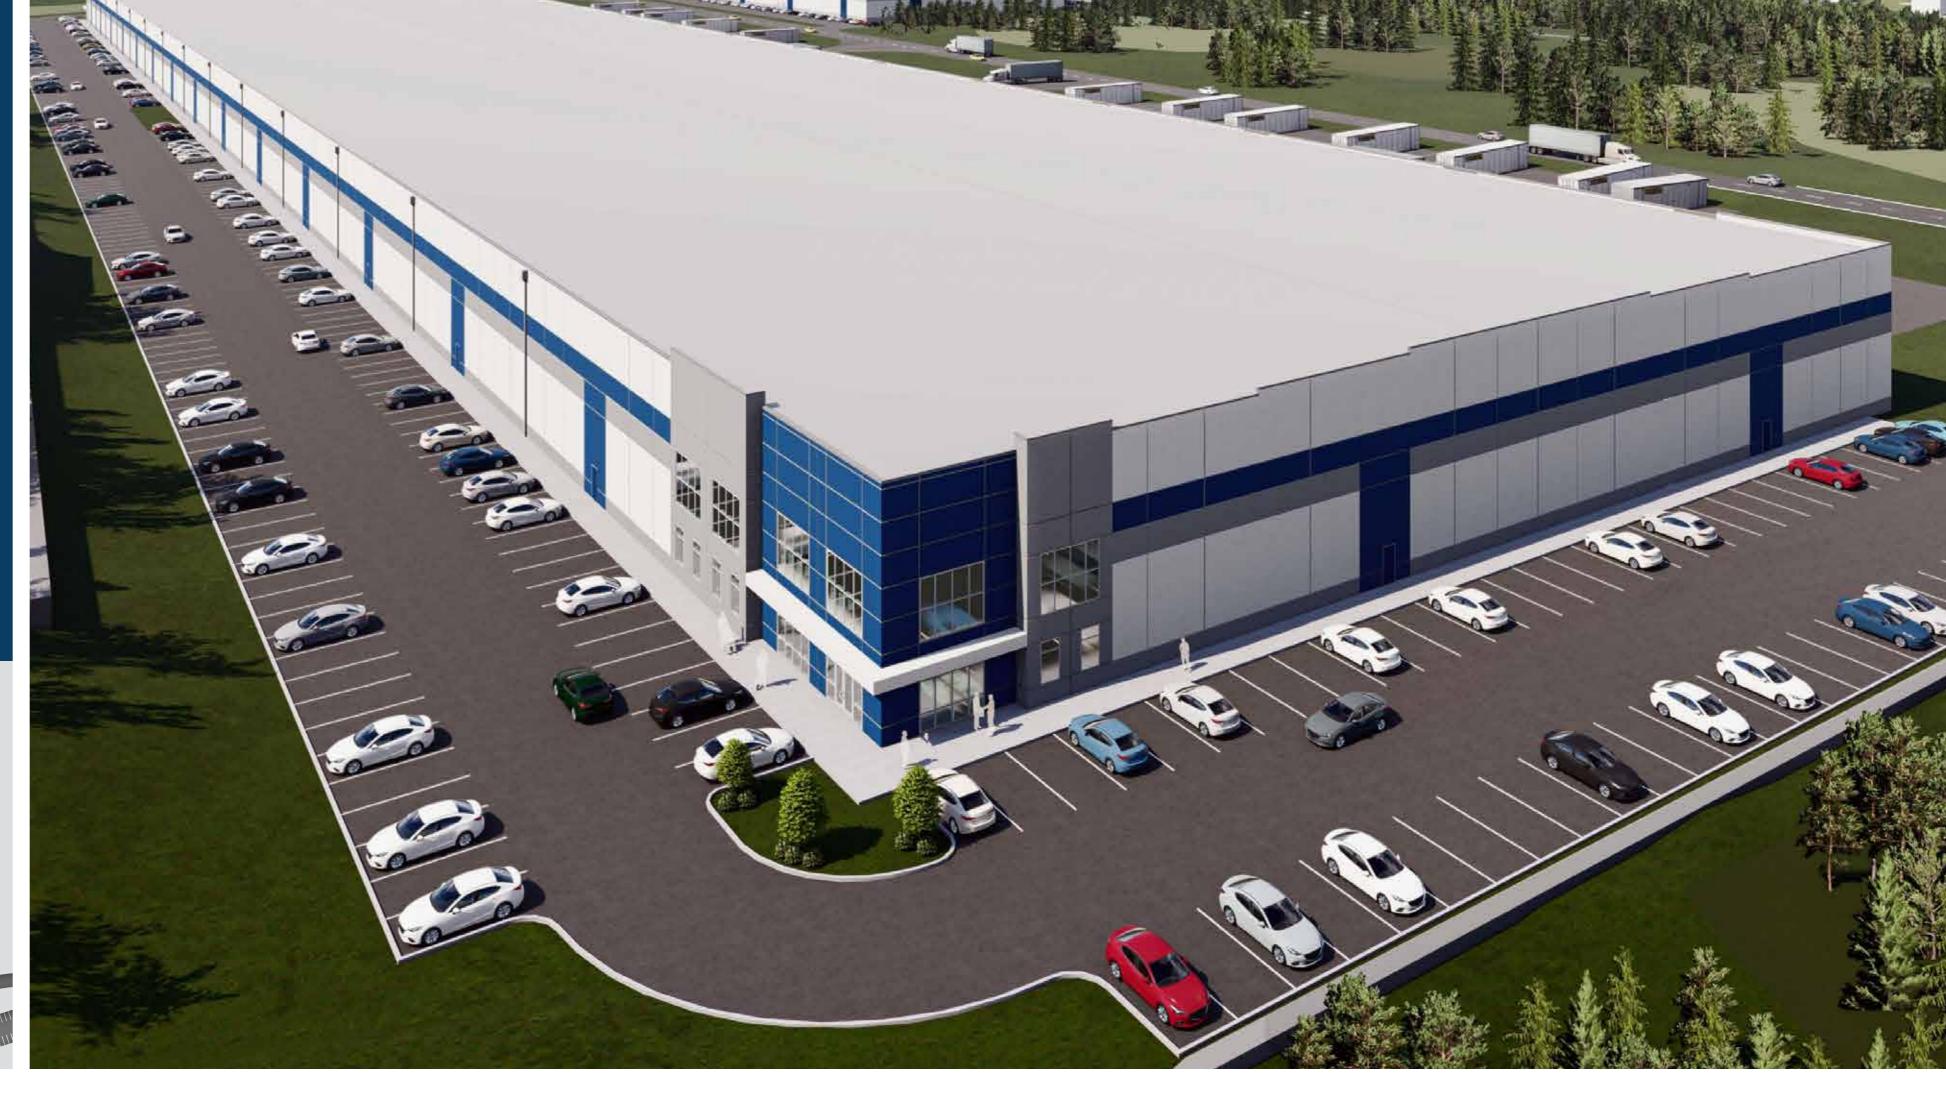

### BUILDING 1 473,570 SF

Speed Bay

Building Size 473,570 SF Ceiling Height 36' 208/120-volt, 3-phase, 4,000 amps Power Column Spacing 54' x 46' 5% of building FAR Office Space

Yes, 60'