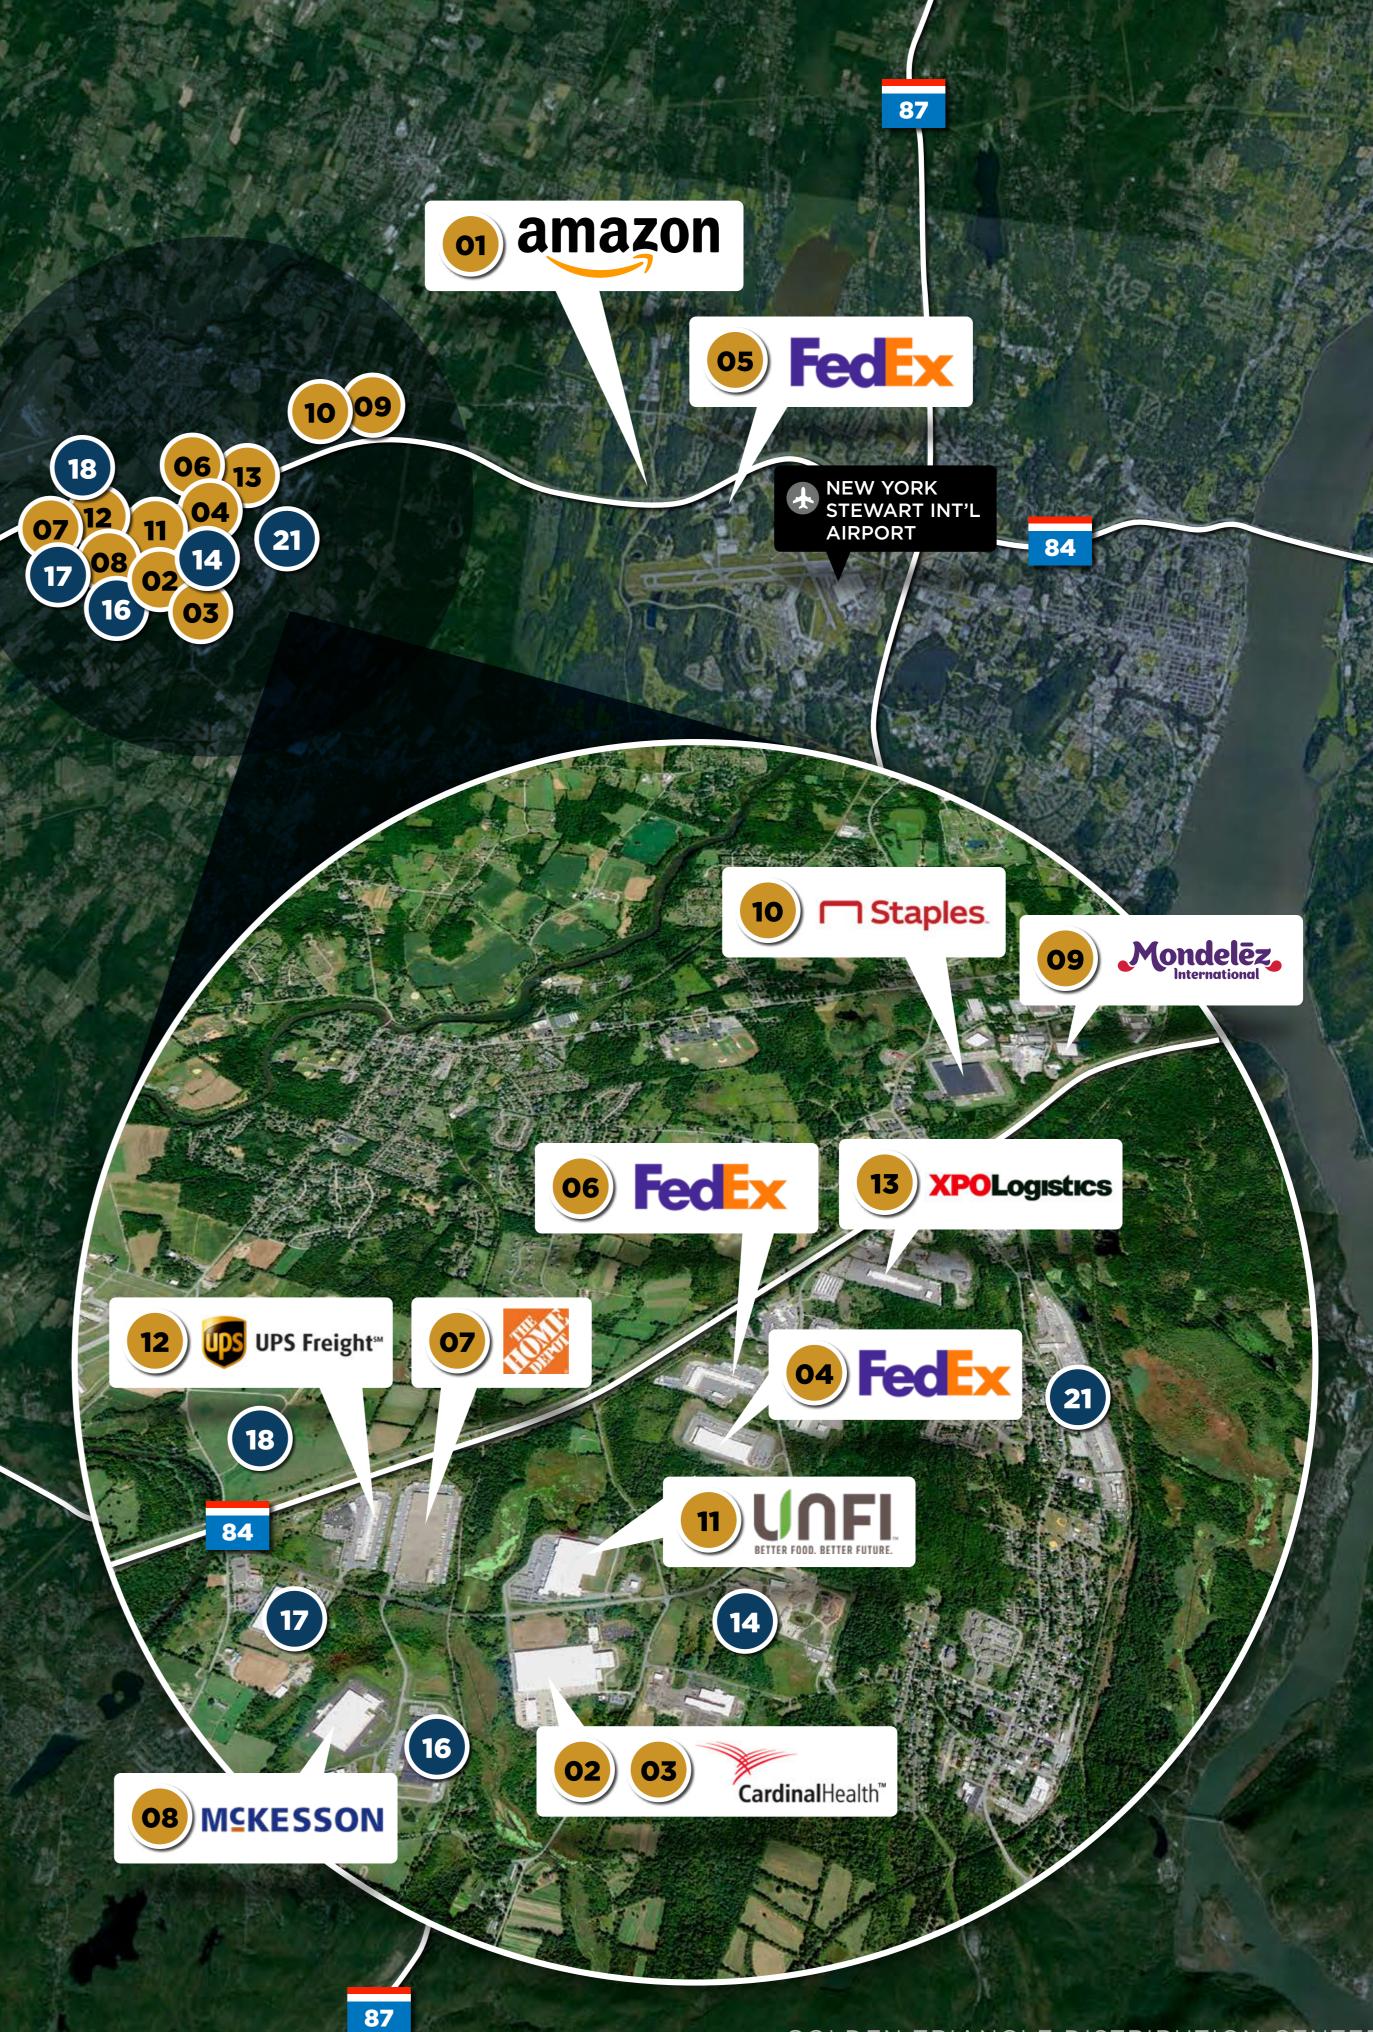

# CORPORATE NEIGHBORS

|     | Company                      | SF        | Year Built | Address                          |
|-----|------------------------------|-----------|------------|----------------------------------|
|     | Credit/Fortune 500 Com       | panies    |            |                                  |
| 01  | Amazon                       | 1,010,900 | 2021       | 461 NY-17K, Rock Tavern          |
| 02  | Cardinal Health              | 650,000   | 1992       | 500 Neelytown Road, Montgomery   |
| 03  | Cardinal Health              | 313,000   | 2022       | 500 Neelytown Road, Montgomery   |
| 04  | Fed Ex                       | 248,370   | 2017       | 201 Neelytown Road, Montgomery   |
| 05  | Fed Ex                       | 348,673   | 1986       | 3 Enterprise Drive, Newburgh     |
| 06  | Fed Ex                       | 118,335   | 2002       | 191 Neelytown Rd, Montgomery     |
| 07  | Home Depot                   | 780,000   | 2002       | 601 Neelytown Rd, Montgomery     |
| 380 | McKesson                     | 340,000   | 2013       | 10 Hudson Crossing, Montgomery   |
| 09  | Mondelez                     | 100,000   | 2004       | 40 Leonardo Drive, Montgomery    |
| 10  | Staples                      | 766,484   | 1985       | 100 Hadden Drive, Montgomery     |
| 11  | United Natural Foods         | 500,000   | 2014       | 525 Neelytown Rd, Montgomery     |
| 12  | UPS Freight                  | 120,000   | 2005       | 645 Neelytown Rd, Montgomery     |
| 13  | XPO Logistics                | 67,420    | 1992       | 120 Neelytown Rd, Montgomery     |
|     | Total / Wtd. Average         | 5,363,182 | 2005       |                                  |
|     | Other Notable Companie       | S         |            |                                  |
| 14  | A. Duie Pyle                 | 312,000   | 2021       | 320 Neelytown Road, Montgomery   |
| 15  | Amy's Kitchen                | 390,000   | 2022       | 103 Hartley Road, Goshen         |
| 16  | Carlisle Companies           | 360,000   | 2012       | 9 Hudson Crossing Dr., Montgomer |
| 17  | Do It Best                   | 400,000   | 1998       | 650 Neelytown Rd, Montgomery     |
| 18  | Medline                      | 1,300,000 | 2021       | 494 Route 416, Montgomery        |
| 19  | Medline                      | 500,000   | 2009       | 3301 Route 6, Middletown         |
|     | Wineshipping.com             | 241,000   | 2020       | 3305 Route 6, Middletown         |
| 20  | VVIIICSI II PPIII 191.CCI II |           |            |                                  |