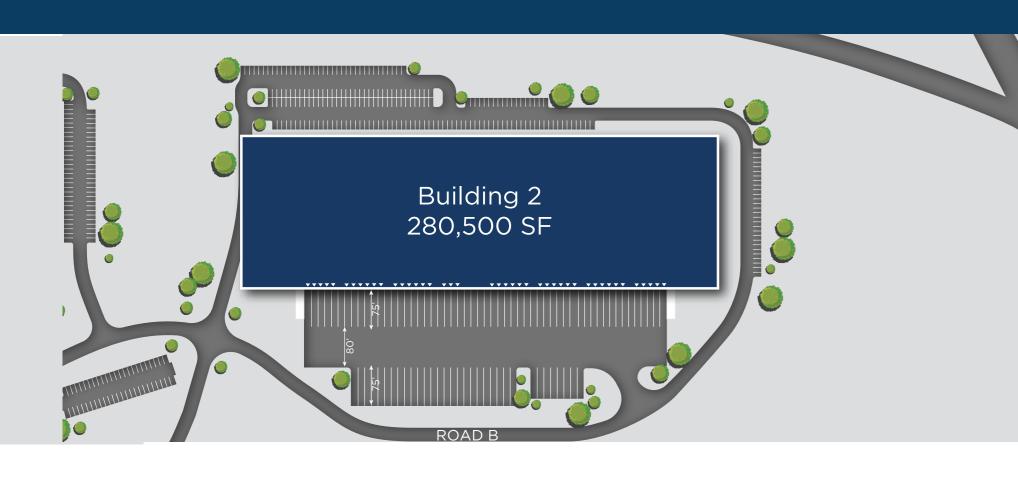

## BUILDING 2 280,500 SF

| Building Size  | 280,500 SF                        |  |  |
|----------------|-----------------------------------|--|--|
| Ceiling Height | 36'                               |  |  |
| Power          | 208/120-volt, 3-phase, 4,000 amps |  |  |
| Column Spacing | 54' x 46'                         |  |  |
| Office Space   | 5% of building FAR                |  |  |
| Speed Bay      | Yes, 60'                          |  |  |