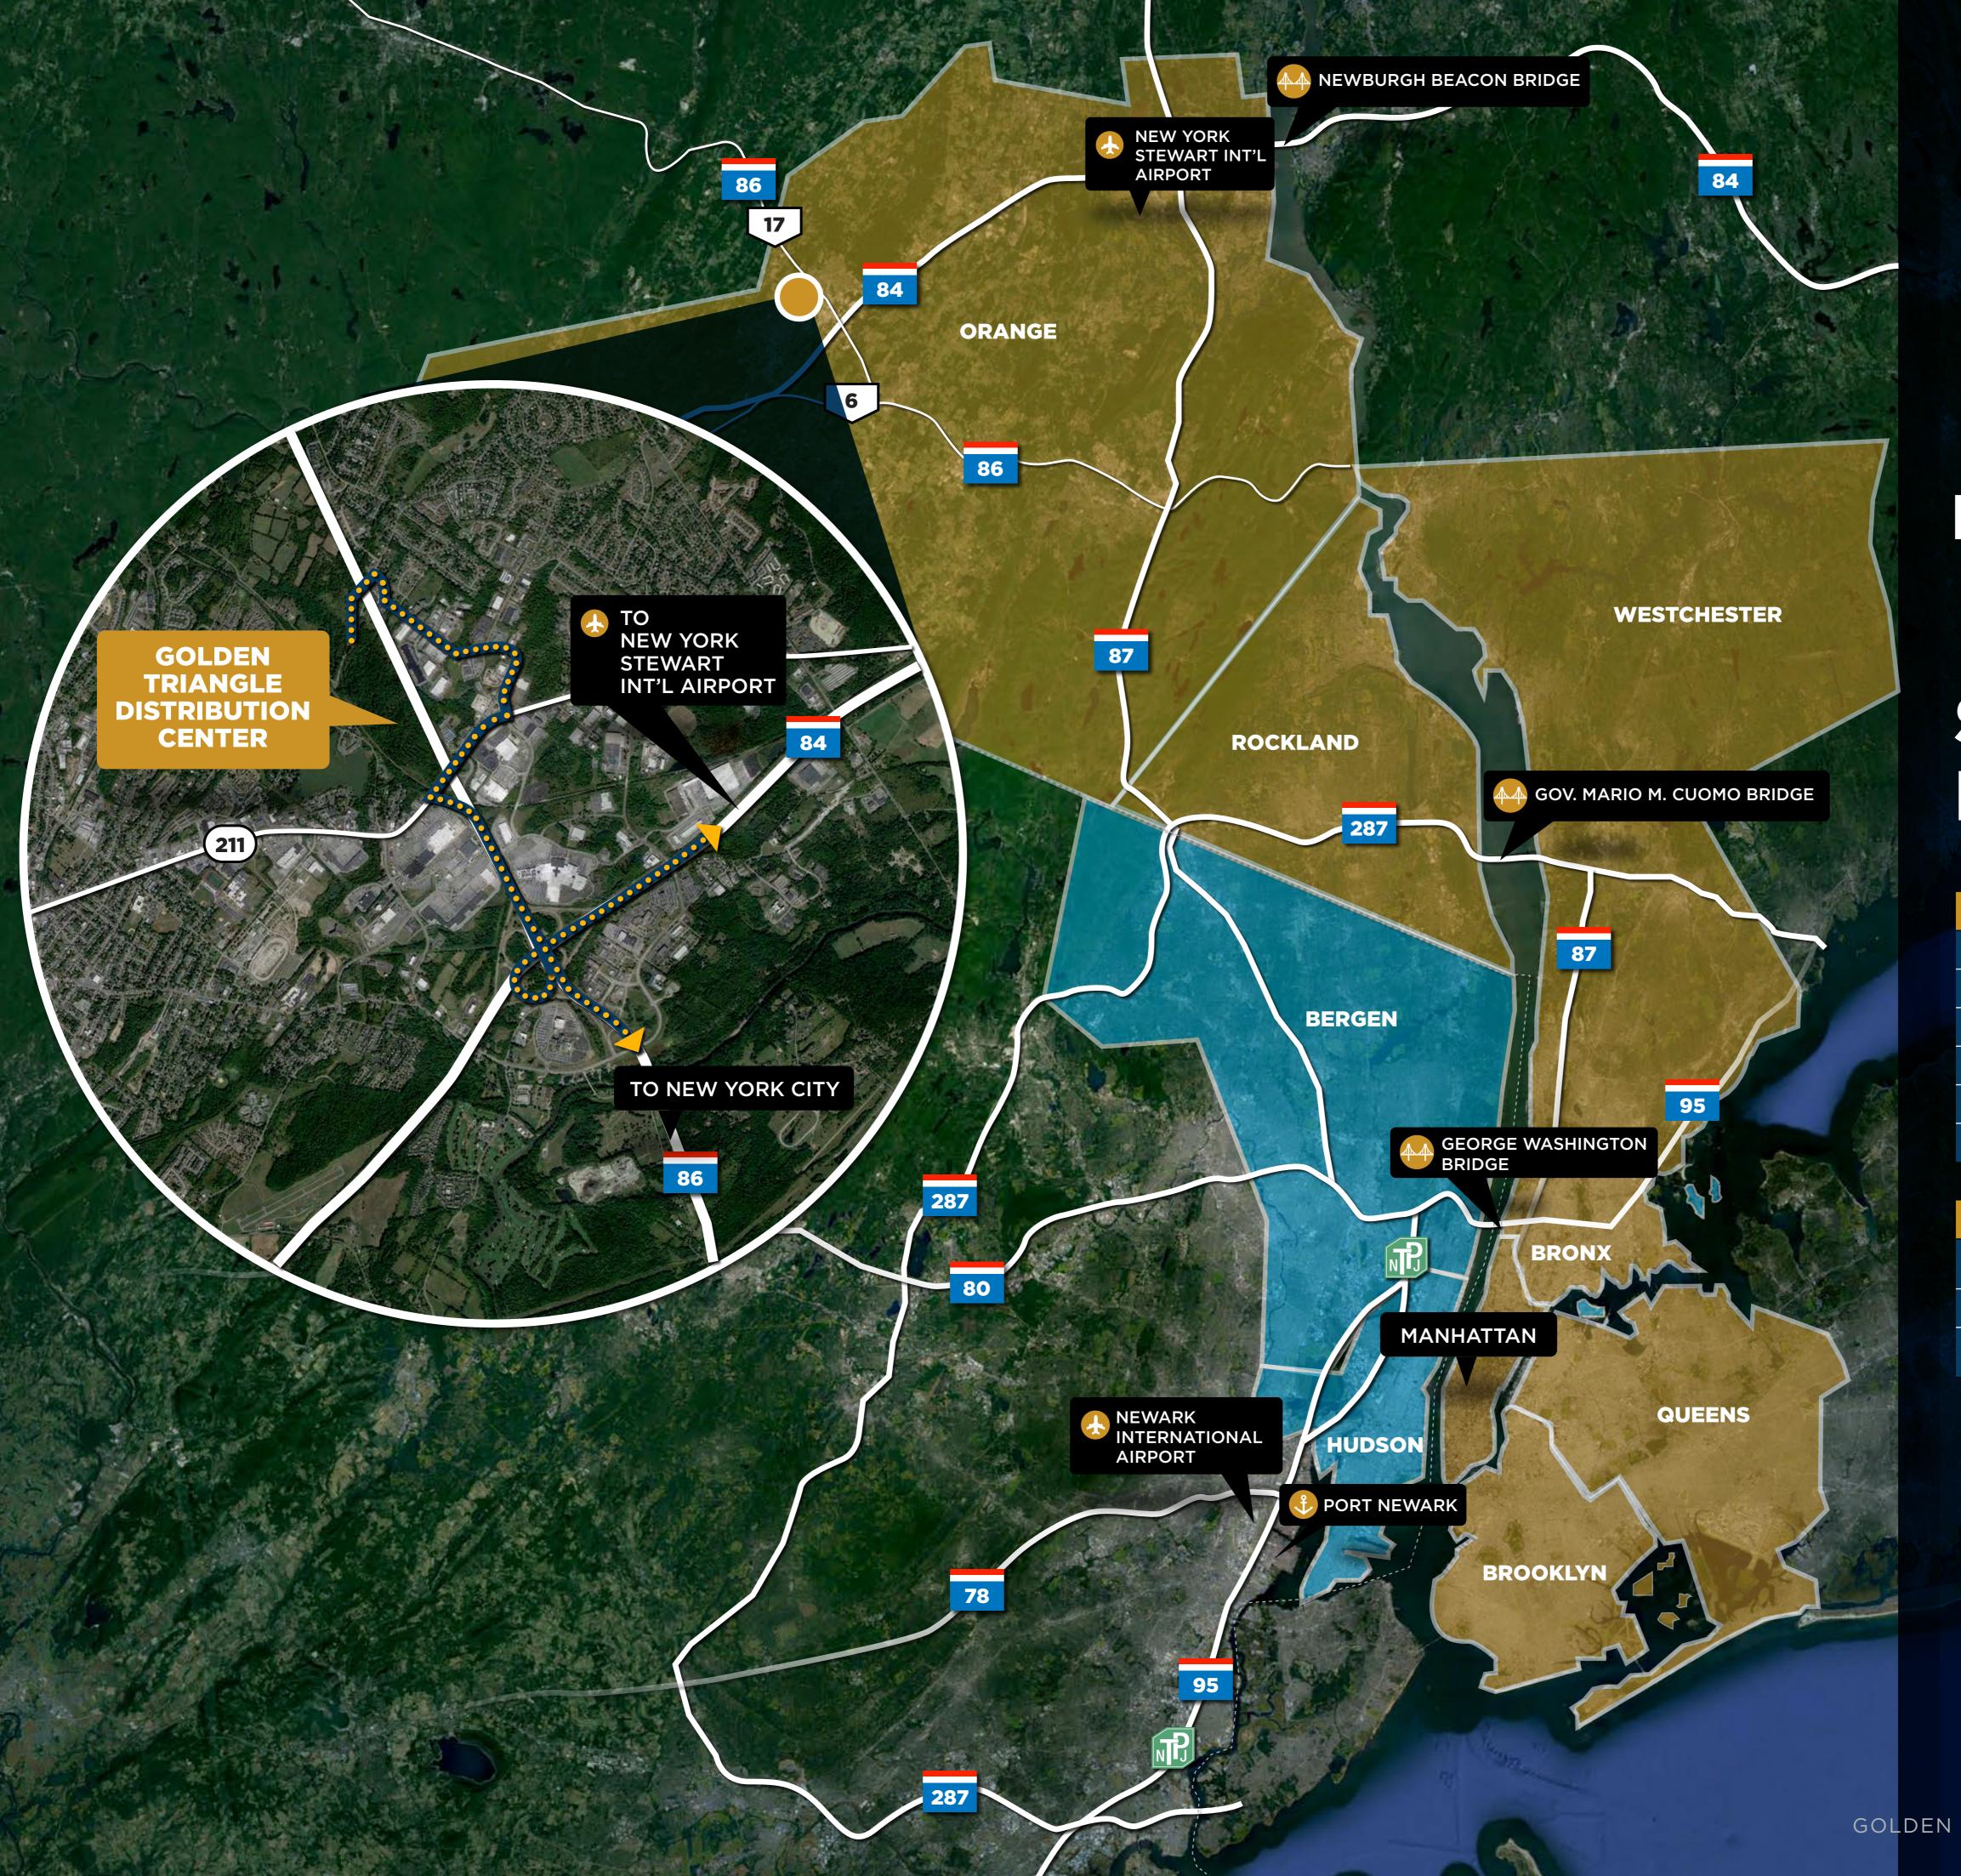

# STRATEGIC LOCATION

Golden Triangle Distribution Center is located in the town of Wallkill, Orange County, at the foot of the densely populated City of Middletown. The property has frontage along the intersection of I-86 and Route 211, is approximately three miles from Interstate 84 and 20 miles from the NY State Thruway (I-87).

## STRATEGIC LOCATION

| <b>Major Roadways</b> | Distance |
|-----------------------|----------|
| I-86 / Route 17N      | Frontage |
| Route 211             | Frontage |
| Interstate 84         | 3 Miles  |
| Interstate 87         | 21 Miles |
| Interstate 287        | 35 Miles |
| New Jersey Turnpike   | 57 Miles |

| Ports/Airports                    | Distance |
|-----------------------------------|----------|
| New York Stewart<br>Int'l Airport | 17 Miles |
| Port Newark                       | 72 Miles |
| Newark Liberty Int'l<br>Airport   | 73 Miles |