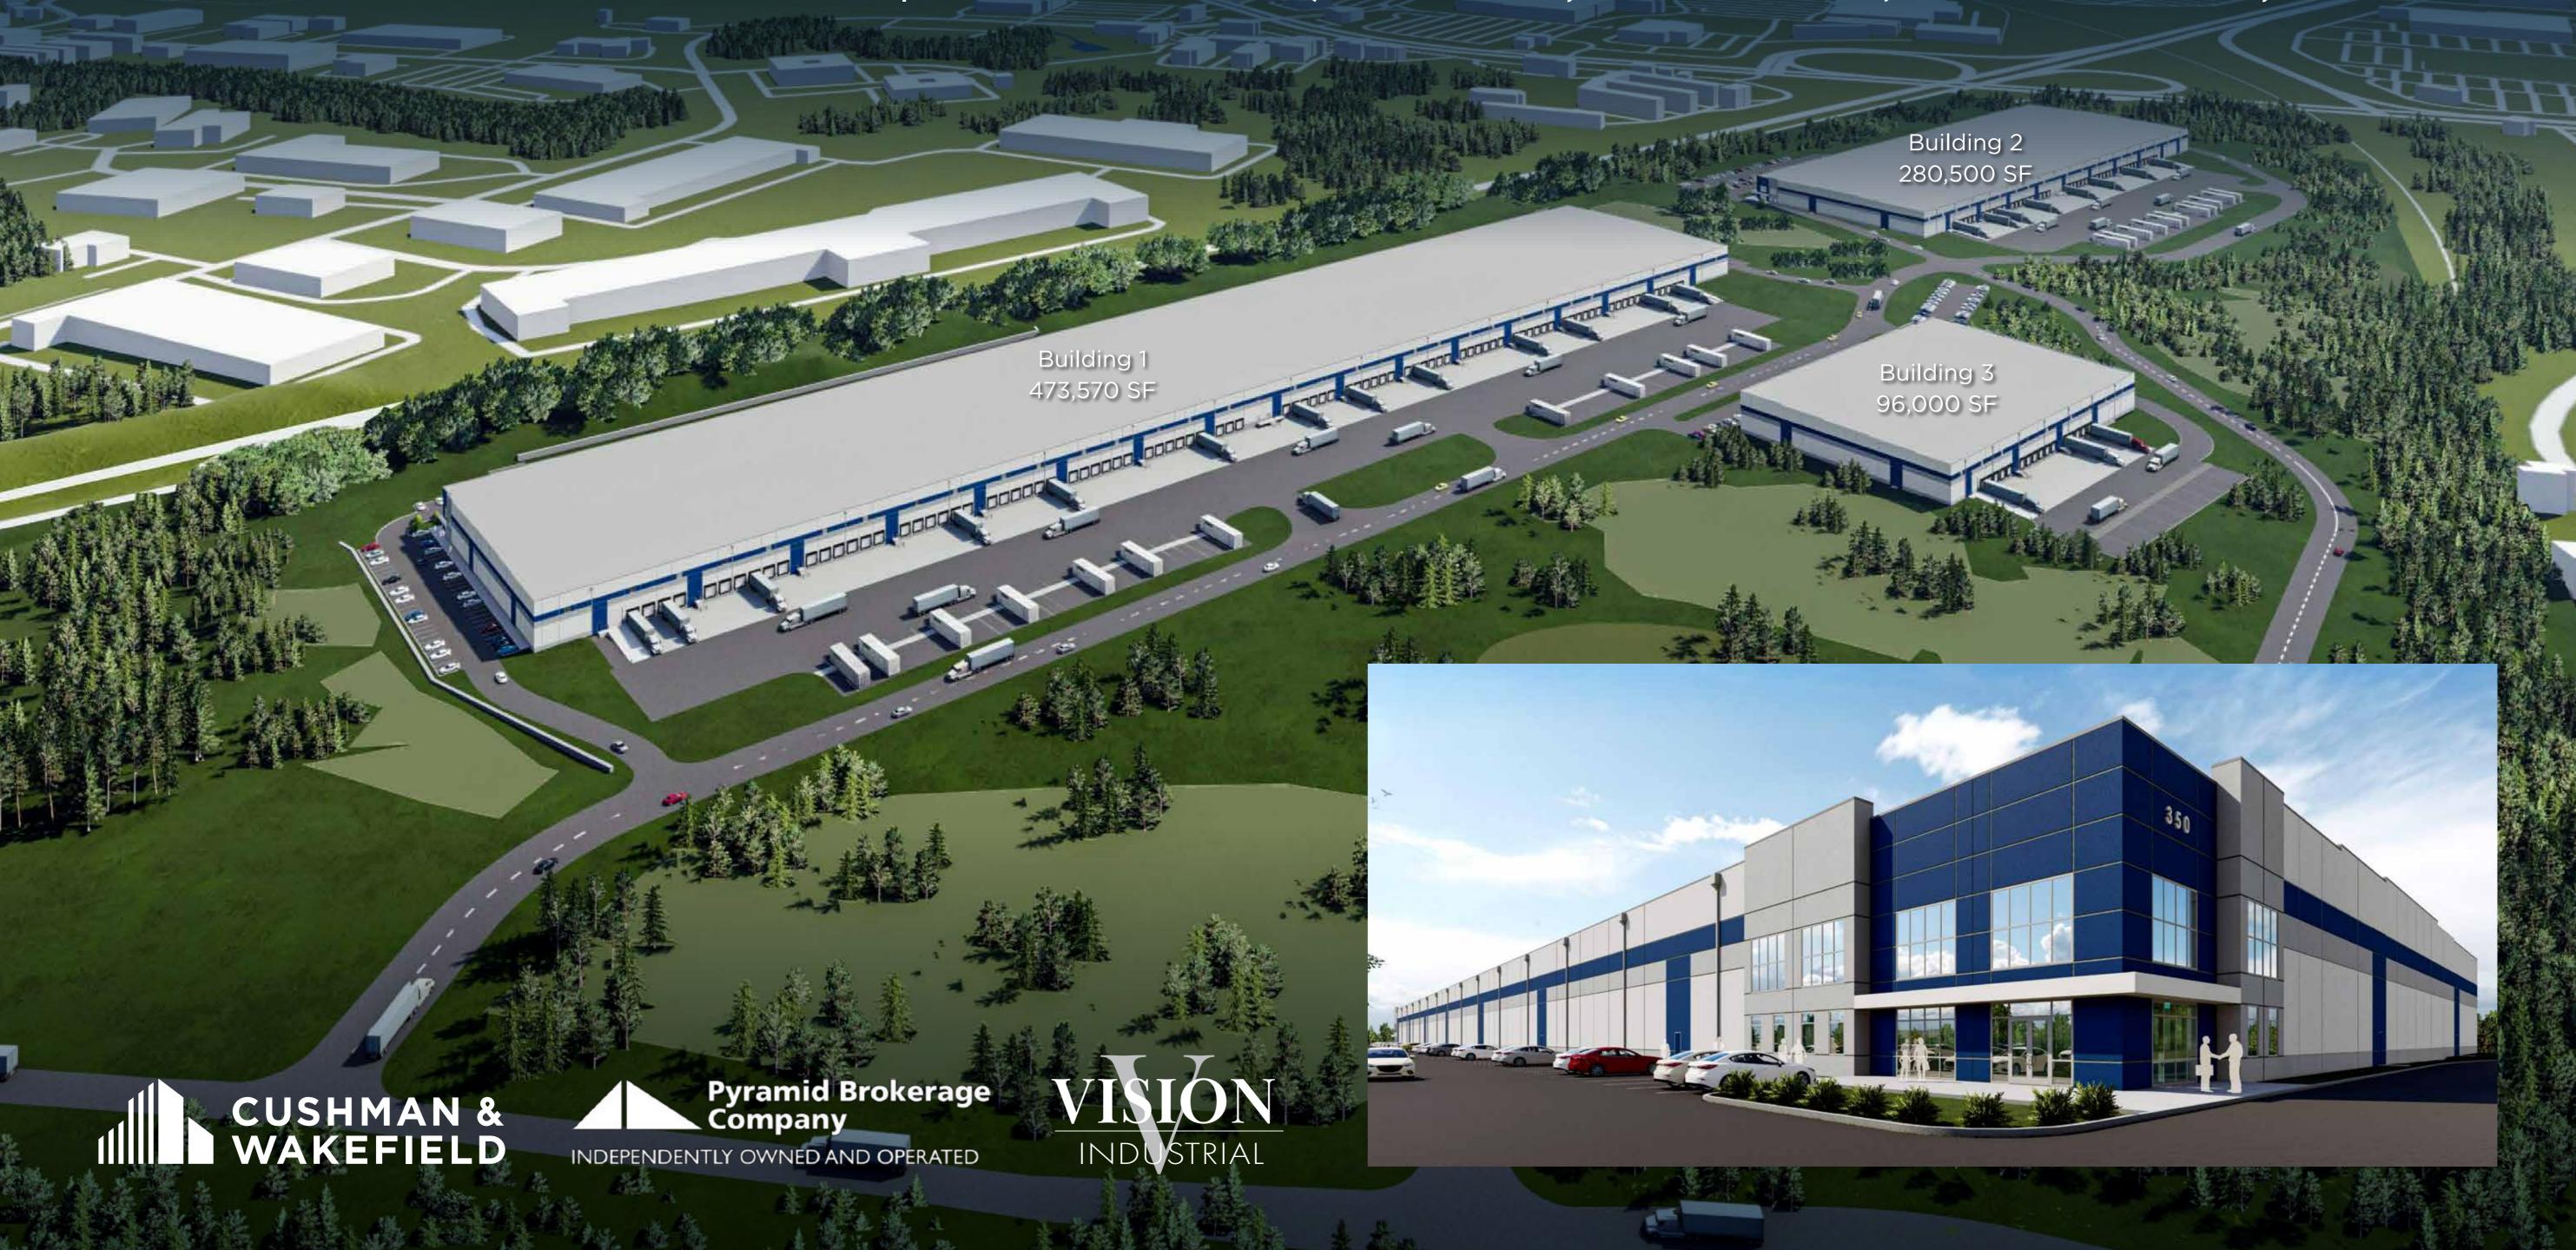

### BUILDING 1 473,570 SF

Speed Bay

Building Size 473,570 SF Ceiling Height 36' 208/120-volt, 3-phase, 4,000 amps Power Column Spacing 54' x 46' 5% of building FAR Office Space

Yes, 60'

## BUILDING 2 280,500 SF

| Building Size  | 280,500 SF                        |  |  |
|----------------|-----------------------------------|--|--|
| Ceiling Height | 36'                               |  |  |
| Power          | 208/120-volt, 3-phase, 4,000 amps |  |  |
| Column Spacing | 54' x 46'                         |  |  |
| Office Space   | 5% of building FAR                |  |  |
| Speed Bay      | Yes, 60'                          |  |  |

## BUILDING 3 96,000 SF

| Building Size  | 96,000 SF                         |  |  |
|----------------|-----------------------------------|--|--|
| Ceiling Height | 36'                               |  |  |
| Power          | 208/120-volt, 3-phase, 4,000 amps |  |  |
| Column Spacing | 54' x 48'                         |  |  |
| Office Space   | 5% of building FAR                |  |  |
| Speed Bay      | Yes. 60'                          |  |  |