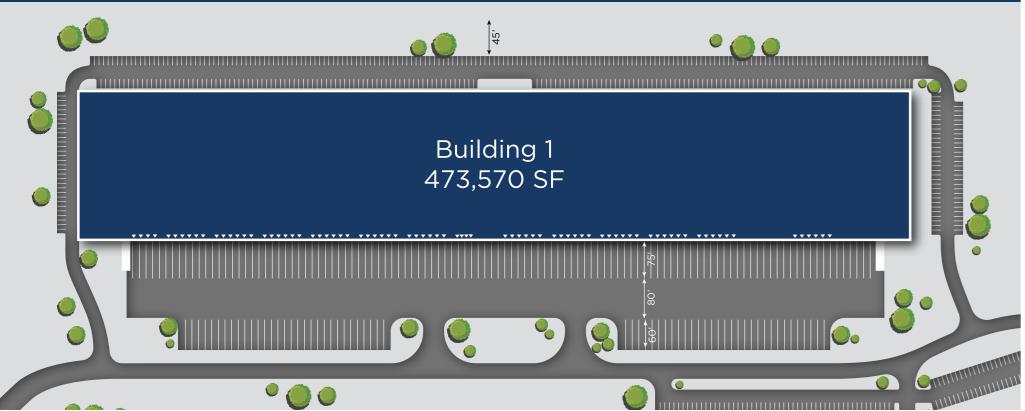

### BUILDING 1 473,570 SF

Speed Bay

Building Size 473,570 SF Ceiling Height 36' 208/120-volt, 3-phase, 4,000 amps Power Column Spacing 54' x 46' 5% of building FAR Office Space

Yes, 60'