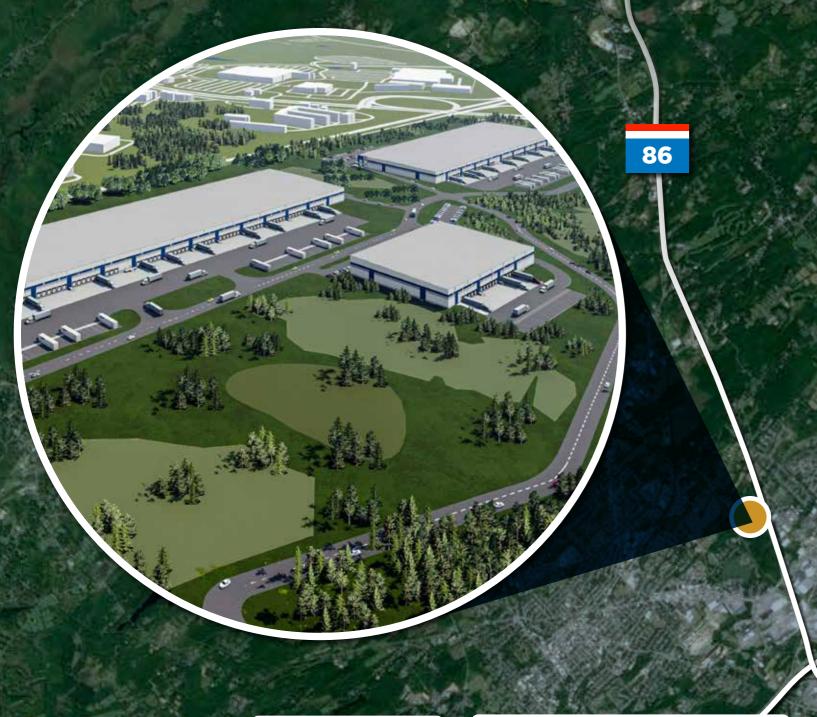

# GOLDEN TRIANGLE DISTRIBUTION CENTER

350 SILVER LAKE-SCOTCHTOWN RD | TOWN OF WALLKILL (MIDDLETOWN, NY POST OFFICE) I ORANGE COUNTY, NY

# STRATEGIC LOCATION

Golden Triangle Distribution Center is located in the town of Wallkill, Orange County, at the foot of the densely populated City of Middletown. The property has frontage along the intersection of I-86 and Route 211, is approximately three miles from Interstate 84 and 20 miles from the NY State Thruway (I-87).