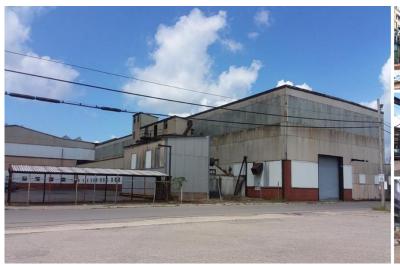

## **Industrial For Sale or Lease** 25 Roberts Avenue Buffalo, NY

#### Industrial / Warehouse Opportunity / For Sale or Lease

#### 152,000 + SQ. FT. INDUSTRIAL OPPORTUNITY FOR SALE / LEASE

| BUILDING FEATURES   |                          |
|---------------------|--------------------------|
| Total Building Size | 152,000 <u>+</u> Sq. Ft. |
| Lot Size            | 5.28 <u>+</u> Acres      |
| Zoning              | M2                       |