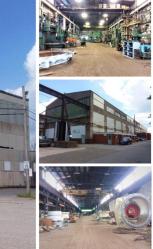

#### **Property Highlights**

- 152,000 <u>+</u> Sq. Ft. industrial / warehouse opportunity
- Situated on 5.28 + acres
- Eight (8) grade level doors
- 4,160 V, 600 amps, 3 phase power
- 20'-40' clear heights
- Five (5) cranes on-site: 10, 25, 30, and 40 ton, rails rated for 50 ton
- Opportunity suitable for a variety of industrial and manufacturing uses
- Proximate to NYS Thruway I-190 / I-90
- Ideal for: fabrication. manufacturing, distribution