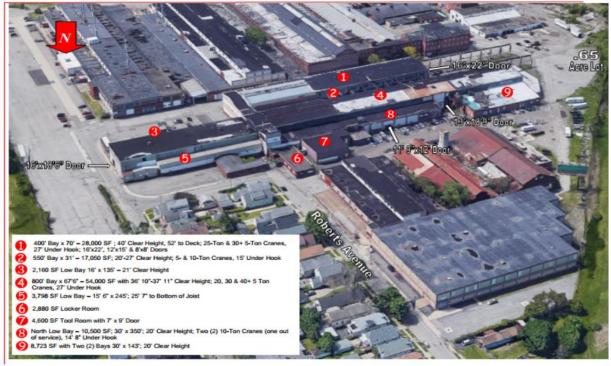

#### **Property Highlights**

- 152,000 <u>+</u> Sq. Ft. industrial / warehouse opportunity
- Situated on 5.28 + acres
- Eight (8) grade level doors
- 4,160 V, 600 amps, 3 phase power
- 20'-40' clear heights
- Five (5) cranes on-site: 10, 25, 30, and 40 ton, rails rated for 50 ton
- Opportunity suitable for a variety of industrial and manufacturing uses
- Proximate to NYS Thruway I-190 / I-90
- Ideal for: fabrication. manufacturing, distribution