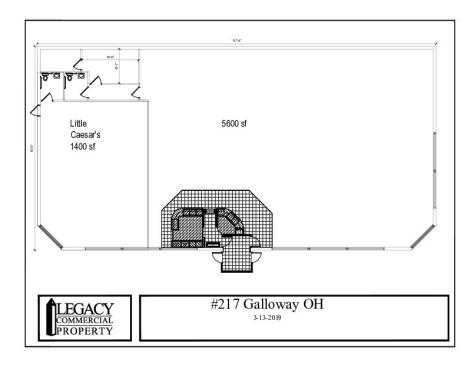

### **ADDITIONAL PHOTOS**

GALLOWAY, OH 43119

SITE PLANS

GALLOWAY, OH 43119

### **RENT ROLL**

| TENANT<br>NAME             | UNIT<br>NUMBER | UNIT<br>SIZE (SF) | LEASE<br>START | LEASE<br>END | ANNUAL<br>RENT | % OF<br>GLA | PRICE<br>PER SF/YR |
|----------------------------|----------------|-------------------|----------------|--------------|----------------|-------------|--------------------|
| Little Caesar's Pizza #137 | А              | 1,400             |                |              | \$0            | 20.0        | \$0.00             |
| Vacant                     | В              | 5,600             |                |              | \$0            | 80.0        | \$0.00             |
| Totals/Averages            |                | 7,000             |                |              | \$0            |             | \$0.00             |