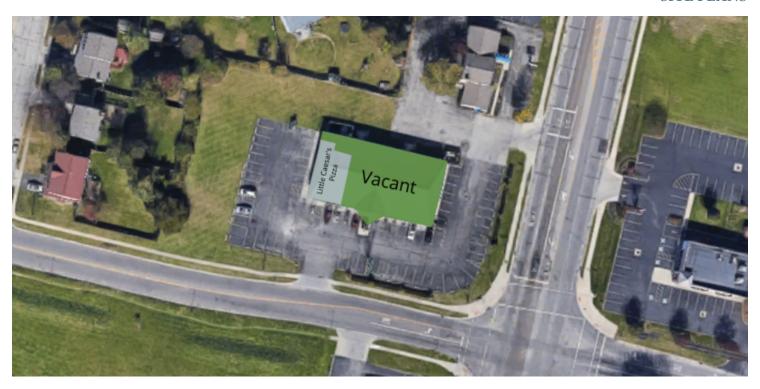

#### PROPERTY DESCRIPTION

Strong visibility on the northwest corner of Sullivant Ave and Norton Rd with up to 5600 Sq Ft available

### **ADDITIONAL PHOTOS**

GALLOWAY, OH 43119

SITE PLANS

GALLOWAY, OH 43119

### **RENT ROLL**

| TENANT<br>NAME             | UNIT<br>NUMBER | UNIT<br>SIZE (SF) | LEASE<br>START | LEASE<br>END | ANNUAL<br>RENT | % OF<br>GLA | PRICE<br>PER SF/YR |
|----------------------------|----------------|-------------------|----------------|--------------|----------------|-------------|--------------------|
| Little Caesar's Pizza #137 | А              | 1,400             |                |              | \$0            | 20.0        | \$0.00             |
| Vacant                     | В              | 5,600             |                |              | \$0            | 80.0        | \$0.00             |
| Totals/Averages            |                | 7,000             |                |              | \$0            |             | \$0.00             |