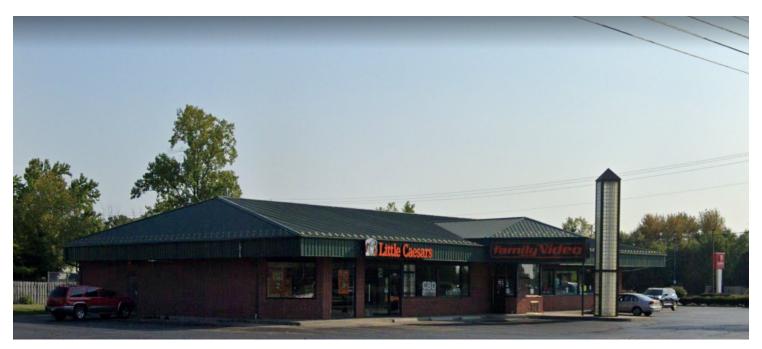

| Negotiable |  |  |
|--------------------|------------|----------|------------|--|--|
| Number of Units:   |            |          | 2          |  |  |
| Available SF:      |            |          | 5,600 SF   |  |  |
| Building Size:     |            |          | 7,000 SF   |  |  |
|                    |            |          |            |  |  |
| SPACES             | LEASE RA   | TE S     | SPACE SIZE |  |  |
| 5370 Sullivant Ave | Negotiable | e !      | 5,600 SF   |  |  |
| DEMOGRAPHICS       | 1 MILE     | 3 MILES  | 5 MILES    |  |  |
| Total Households   | 7,217      | 28,040   | 66,389     |  |  |
| Total Population   | 18,581     | 70,694   | 171,249    |  |  |
| Average HH Income  | \$51,765   | \$51,385 | \$56,290   |  |  |





GALLOWAY, OH 43119

### **ADDITIONAL PHOTOS**







GALLOWAY, OH 43119

SITE PLANS





GALLOWAY, OH 43119

### **RENT ROLL**

| TENANT<br>NAME             | UNIT<br>NUMBER | UNIT<br>SIZE (SF) | LEASE<br>START | LEASE<br>END | ANNUAL<br>RENT | % OF<br>GLA | PRICE<br>PER SF/YR |
|----------------------------|----------------|-------------------|----------------|--------------|----------------|-------------|--------------------|
| Little Caesar's Pizza #137 | А              | 1,400             |                |              | \$0            | 20.0        | \$0.00             |
| Vacant                     | В              | 5,600             |                |              | \$0            | 80.0        | \$0.00             |
| Totals/Averages            |                | 7,000             |                |              | \$0