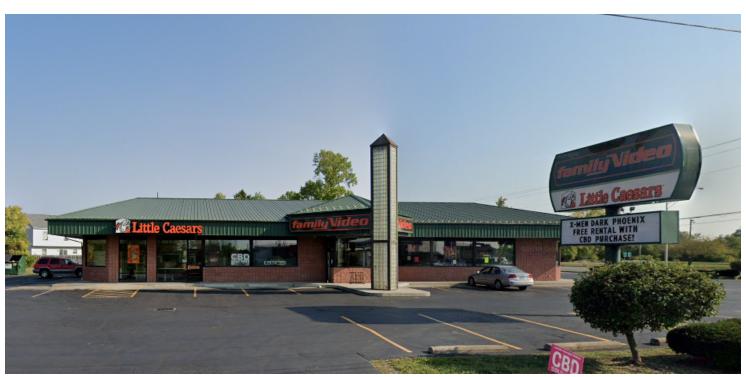

#### PROPERTY DESCRIPTION

Strong visibility on the northwest corner of Sullivant Ave and Norton Rd with up to 5600 Sq Ft available

#### **OFFERING SUMMARY**

| Lease Rate:        |            |          | Negotiable |  |  |
|--------------------|------------|----------|------------|--|--|
| Number of Units:   |            |          | 2          |  |  |
| Available SF:      |            |          | 5,600 SF   |  |  |
| Building Size:     |            |          | 7,000 SF   |  |  |
|                    |            |          |            |  |  |
| SPACES             | LEASE RA   | TE S     | SPACE SIZE |  |  |
| 5370 Sullivant Ave | Negotiable | e !      | 5,600 SF   |  |  |
| DEMOGRAPHICS       | 1 MILE     | 3 MILES  | 5 MILES    |  |  |
| Total Households   | 7,217      | 28,040   | 66,389     |  |  |
| Total Population   | 18,581     | 70,694   | 171,249    |  |  |
| Average HH Income  | \$51,765   | \$51,385 | \$56,290   |  |  |