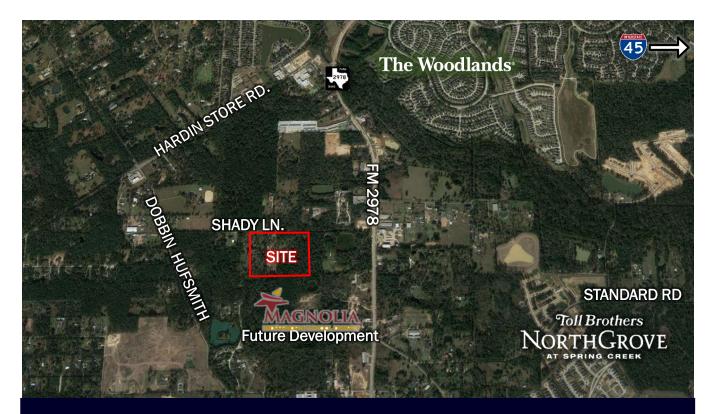

### FOR SALE

# ±25 ACRES NEAR GROWTH & DEVELOPMENT

The Woodlands / Magnolia, Texas

- Price: \$2,685,000 (\$2.40/SF)
- ± 25.68 Acres
- Unrestricted
- No Flood Plain
- Traffic Counts: 24,725 CPD FM 2978

2003 Shady Lane

# ±25 ACRES NEAR GROWTH & DEVELOPMENT | MAGNOLIA, TX

- Great Site for: Church, Residential, or Industrial
- FM 2978 Widening to 5 Lanes
- Up to ± 38 Acres Also Available
- In the Middle of Explosive Growth: The Woodlands & Magnolia