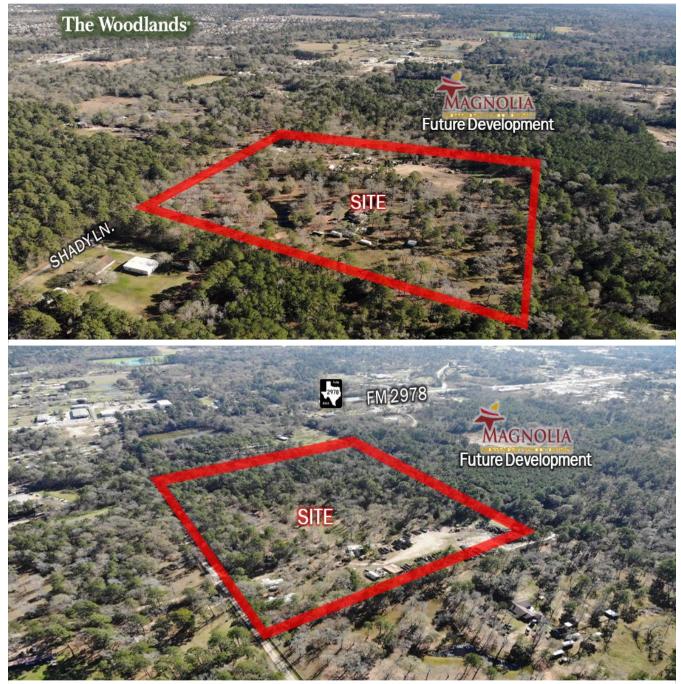

Commercial Real Estate for advertising and general information only. Newcor Commercial Real Estate makes no guarantee, representations or warranties of any kind, express or implied, regarding the information including, but not limited to, warranties of content, accuracy and reliability. Any interested party should undertake their own inquiries as to the accuracy of the information. Newcor Commercial Real Estate excludes unequivocally all inferred or implied terms, conditions and warranties arising out of this document and excludes all liability for loss and damages arising there from. This publication is the copyrighted property of Newcor Commercial Real Estate and/or is licensor(s). © 2020. All rights reserved.

# ±25 ACRES NEAR GROWTH & DEVELOPMENT | MAGNOLIA, TX

## **AERIAL IMAGES**



#### **CONTACT US**

DAVID ALEXANDER david@newcorcre.com 281 • 210 • 0095 NEWCOR COMMERCIAL REAL ESTATE 10655 Six Pines Drive, Suite 160 The Woodlands, TX 77380 www.newcorcre.com



This document has been prepared by Newcor Commercial Real Estate for advertising and general information only. Newcor Commercial Real Estate makes no guarantee, representations or warranties of any kind, express or implied, regarding the information including, but not limited to, warranties of content, accuracy and reliability. Any interested party should undertake their own inquiries as to the accuracy of the information. Newcor Commercial Real Estate excludes unequivocally all inferred or implied terms, conditions and warranties arising out of this document and excludes all liability for loss and damages ar