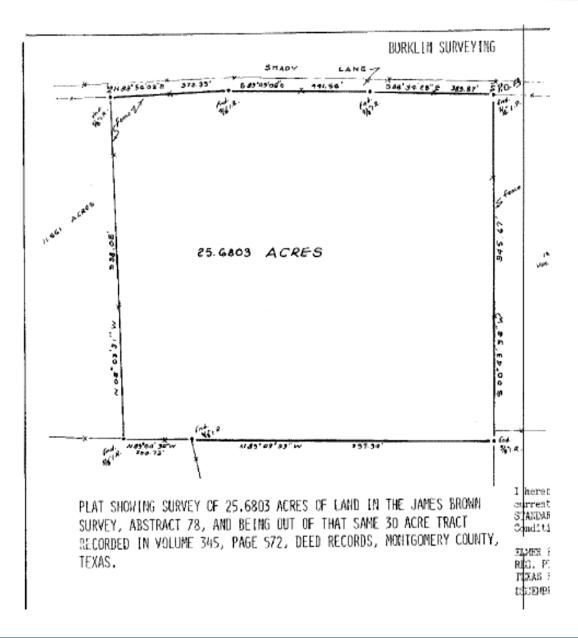

### FOR SALE

# ±25 ACRES NEAR GROWTH & DEVELOPMENT

The Woodlands / Magnolia, Texas

- Price: \$2,685,000 (\$2.40/SF)
- ± 25.68 Acres
- Unrestricted
- No Flood Plain
- Traffic Counts: 24,725 CPD FM 2978

2003 Shady Lane

#### **CONTACT US**

#### DAVID ALEXANDER

david@newcorcre.com 281•210•0095 NEWCOR COMMERCIAL REAL ESTATE 10655 Six Pines Drive, Suite 160 The Woodlands, TX 77380 www.newcorcre.com

NEWCOR

# ±25 ACRES NEAR GROWTH & DEVELOPMENT | MAGNOLIA, TX

- Great Site for: Church, Residential, or Industrial
- FM 2978 Widening to 5 Lanes
- Up to ± 38 Acres Also Available
- In the Middle of Explosive Growth: The Woodlands & Magnolia

## SURVEY



#### **CONTACT US**

DAVID ALEXANDER david@newcorcre.com 281 • 210 • 0095 NEWCOR COMMERCIAL REAL ESTATE 10655 Six Pines Drive, Suite 160 The Woodlands, TX 77380 www.newcorcre.com



This document has been prepared by Newcor Commercial Real Estate for advertising and general information only. Newcor Commercial Real Estate makes no guarantee, representations or warranties of any kind, express or implied, regarding the information including, but not limited to, warranties of content, accuracy and reliability. Any interested party should undertake their own inquiries as to the accuracy of the information. Newcor Commercial Real Estate excludes unequivocally all inferred or implied terms, conditions and warranties arising out of this document and excludes all liability for loss and damages ar