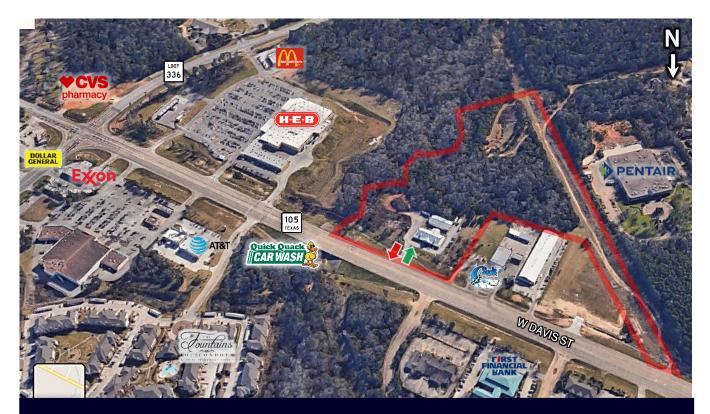

# MULTI-FAMILY, INDUSTRIAL, RETAIL, MIXED-USE TRACT

Conroe, Texas

- Price: Call Broker For Information
- ± 22 Acres –12 Acres Net Developable
- City Utilities
- Retention Pond On Site
- 1 Curb Cut in Place

## MIXED-USE TRACT - UP TO ±22 ACRES | CONROE, TX

- Located West of Highway 105 & Loop 336
  - Located Minutes From I-45, Downtown Conroe, Lake Conroe, & the New Grand Central Park Development
- 590' Frontage on Highway 105
- Tax Rate: 2.2817%

- Traffic Count: 31,169 (2018)
- · Part of Property Located in Flood Plain
- Building + 5,000 SF Warehouse
  - Paved Parking & Existing Pylon Sign
  - Additional 3,024 SF Canopy