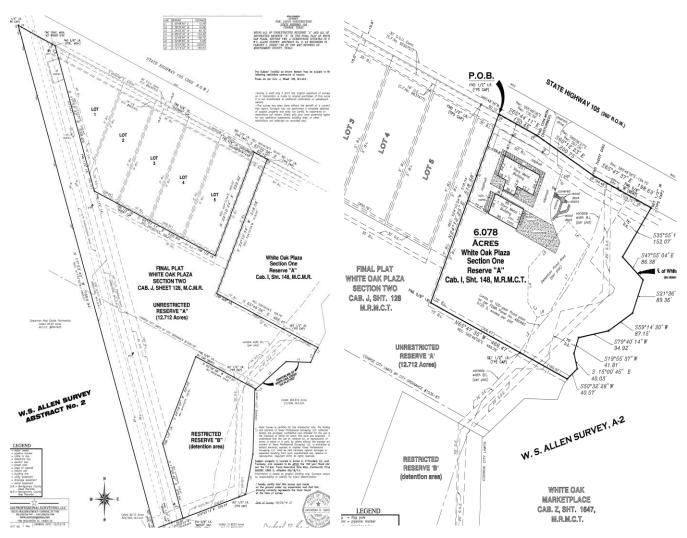

IL, MIXED-USE TRACT

Conroe, Texas

- Price: Call Broker For Information
- ± 22 Acres –12 Acres Net Developable
- City Utilities
- Retention Pond On Site
- 1 Curb Cut in Place



## **CONTACT US**

DAVID ALEXANDER david@newcorcre.com 281 • 210 • 0095 NEWCOR COMMERCIAL REAL ESTATE 2170 Buckthorne Place, Suite 150 The Woodlands, TX 77380 www.newcorcre.com



## MIXED-USE TRACT - UP TO ±22 ACRES | CONROE, TX

- Located West of Highway 105 & Loop 336
  - Located Minutes From I-45, Downtown Conroe, Lake Conroe, & the New Grand Central Park Development
- 590' Frontage on Highway 105
- Tax Rate: 2.2817%

- Traffic Count: 31,169 (2018)
- · Part of Property Located in Flood Plain
- Building + 5,000 SF Warehouse
  - Paved Parking & Existing Pylon Sign
  - Additional 3,024 SF Canopy

### **SURVEY**



#### **CONTACT US**

281 • 210 • 0095

**DAVID ALEXANDER** david@newcorcre.com

NEWCOR COMMERCIAL REAL ESTATE 2170 Buckthorne Place, Suite 150 The Woodlands, TX 77380 www.newcorcre.com



This document has been prepared by Newcor Commercial Real Estate for advertising and general information only. Newcor Commercial Real Estate makes no guarantee, representations or warranties of any kind, express or implied, regarding the information including, but not limited to, warranties of content, accuracy and reliability. Any interested party should undertake their own inquiries as to the accuracy of the information. Newcor Commercial Real Estate excludes unequivocally all inferred or implied terms, conditions and warranties arising out of this document and excludes all liability for loss and dama