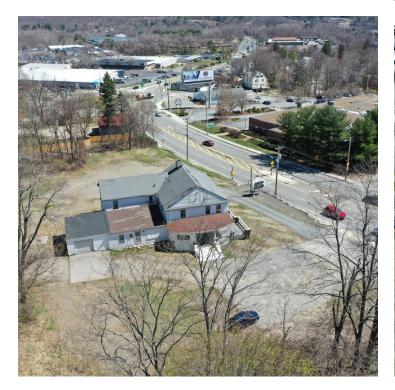

#### **PROPERTY OVERVIEW**

Kelleher & Sadowsky Associates is pleased to introduce this standalone 4,540 Square Foot building at 600 & 604 Lincoln Street in Worcester, MA. This property sits on approximately 1.84+- acres of land and has approximately 301' of frontage directly on Lincoln Street. This building has been the longtime home to 600 Lincoln Street Auto Sales. They have two used car licenses (125 & 25) which allow for 150 cars. These licenses are still active at the property. The site could be a number of different uses from residential, office, used-car parking lot, etc. The location of this property is minutes away from Interstate 290 from Plantation Street and Lincoln Street. It is also within walking distance to the heavily traveled Lincoln Plaza and on a WRTA bus route. Please feel free to call Drew Higgins or Will Kelleher for more information or a tour of the building.