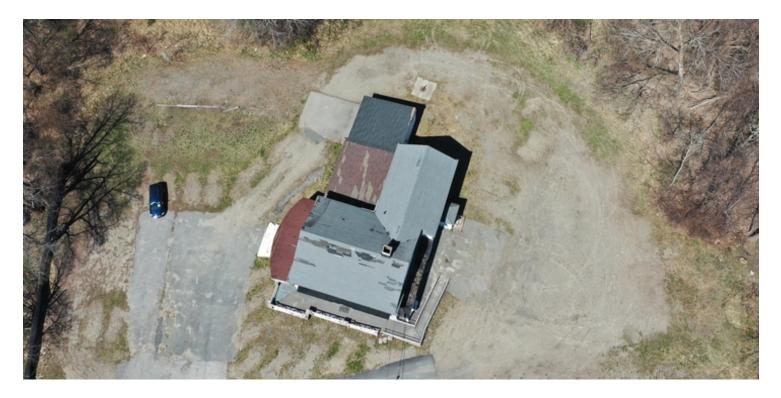

# FOR SALE



## 600 & 604 LINCOLN STREET

WORCESTER, MA 01605



#### DREW HIGGINS WILLIAM D. KELLEHER, IV

Vice President higgins@kelleher-sadowsky.com O: 508.635.6784 C: 508.735.1783 Principal wkelleher@kelleher-sadowsky.com 0: 508.635.6785 C: 508.596.5395

## **EXECUTIVE SUMMARY**



#### **OFFERING SUMMARY**

| MBLU:              | 46/019/32-36 & 46/019/00018       |
|--------------------|-----------------------------------|
| Property Type:     | Office/Land Development           |
| Building Size:     | 4,540 SF                          |
| Lot Size:          | 1.84 Acres                        |
| Zoning:            | BL 1/RS 7                         |
| Utilities:         | City Water/City Sewer/Natural Gas |
| Parking:           | ±150 Spaces (Used Car License)    |
| Frontage:          | 301'+- on Lincoln Street          |
| Year Built:        | 1770                              |
| Real Estate Taxes: | \$19,584.20                       |
| Sale Price:        | \$749,900                         |

#### **PROPERTY OVERVIEW**

Kelleher & Sadowsky Associates is