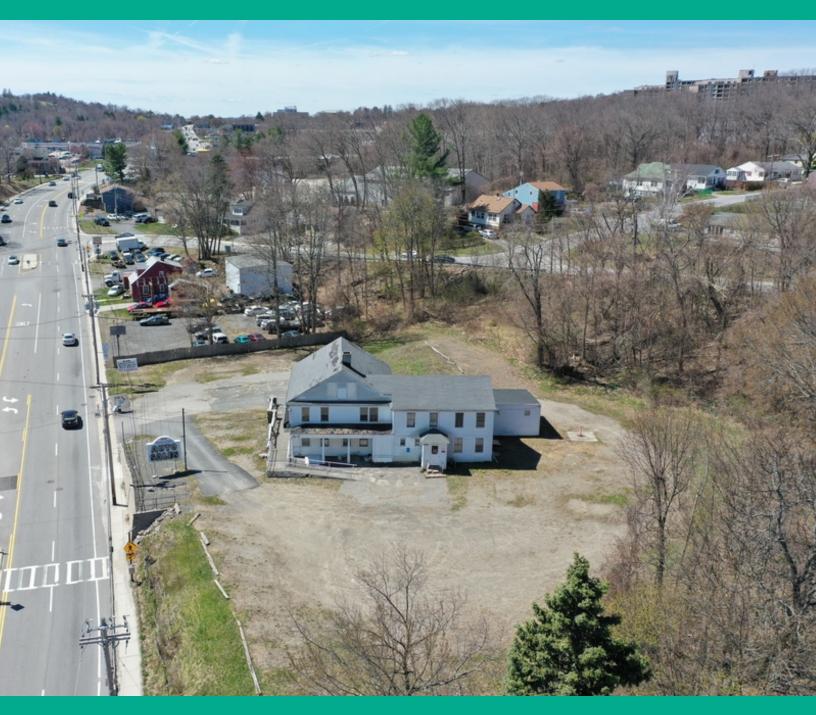

#### **PROPERTY OVERVIEW**

Kelleher & Sadowsky Associates is pleased to introduce this standalone 4,540 Square Foot building at 600 & 604 Lincoln Street in Worcester, MA. This property sits on approximately 1.84+- acres of land and has approximately 301' of frontage directly on Lincoln Street. This building has been the longtime home to 600 Lincoln Street Auto Sales. They have two used car licenses (125 & 25) which allow for 150 cars. These licenses are still active at the property. The site could be a number of different uses from residential, office, used-car parking lot, etc. The location of this property is minutes away from Interstate 290 from Plantation Street and Lincoln Street. It is also within walking distance to the heavily traveled Lincoln Plaza and on a WRTA bus route. Please feel free to call Drew Higgins or Will Kelleher for more information or a tour of the building.