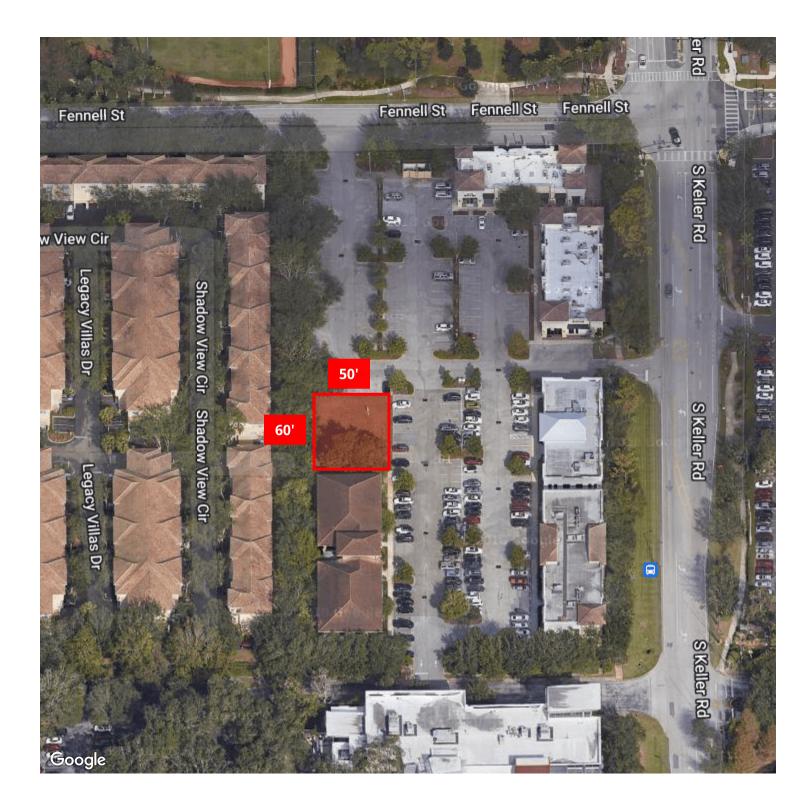

### **Property Highlights**

- 3,000± SF ready-to-go office pad
- Entitled for up to 6,000 SF / 2-story office building
- Last pad in Maitland Square mixed-use center
- Ideal for medical, law or professional office
- · Great location just off Keller Road in the heart of Maitland Center
- Pad ready just get your building permit
- Land price is only 13% of projected office construction cost (\$250/SF)
- Minutes from Maitland Blvd and I-4 interchange
- Access from both Fennell Street and Keller Road
- Zoning: WS-NM (Mixed Use West Side New Market Subdistrict)