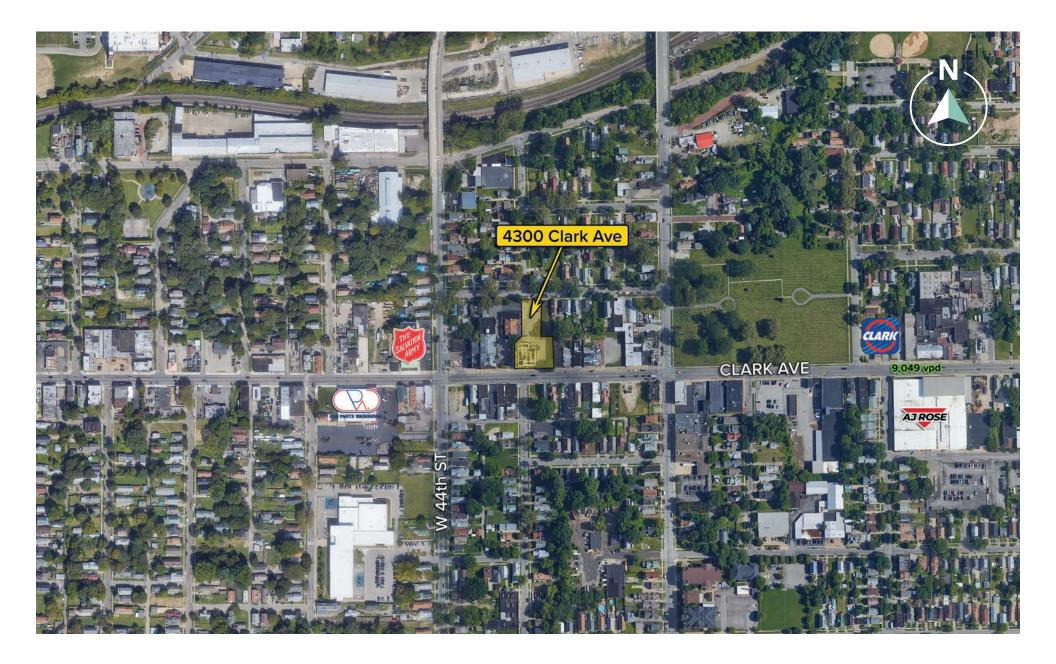

FORMER CITIZENS BANK | 4300 CLARK AVE. CLEVELAND, OHIO 44109

#### HIGHLIGHTS

- Former free-standing bank branch with drive-thru
- Ample parking
- · Densely populated area
- Nearby major retailers include McDonalds, Walgreens, AutoZone, Family Dollar, Save-A-Lot, and Advanced Auto Parts
- Building signage