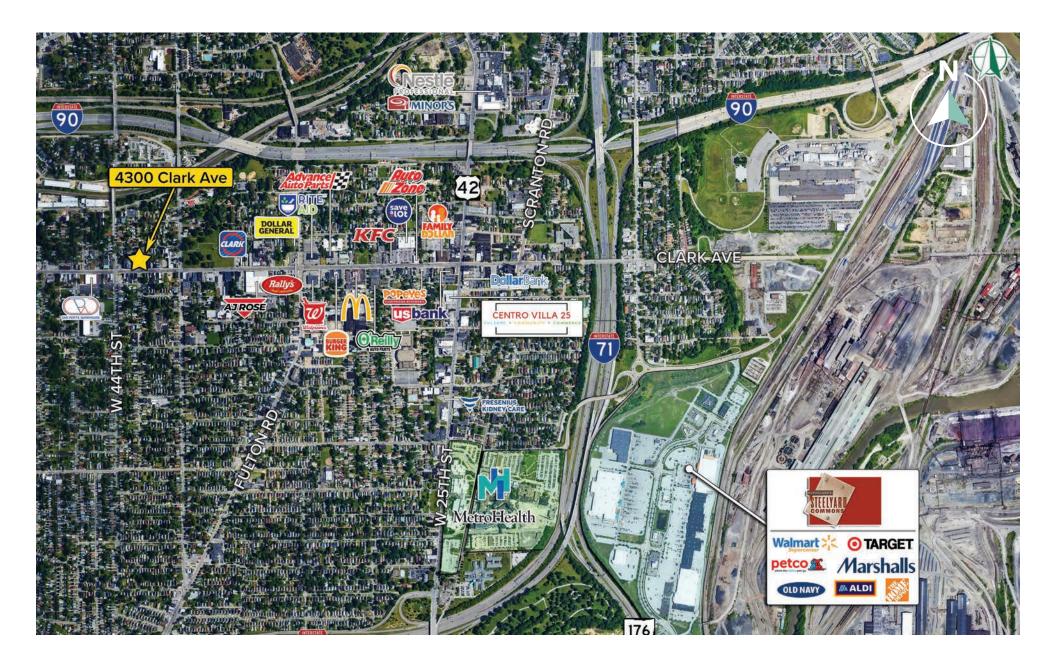

FORMER CITIZENS BANK | 4300 CLARK AVE. CLEVELAND, OHIO 44109

#### HIGHLIGHTS

- Former free-standing bank branch with drive-thru
- Ample parking
- · Densely populated area
- Nearby major retailers include McDonalds, Walgreens, AutoZone, Family Dollar, Save-A-Lot, and Advanced Auto Parts
- Building signage