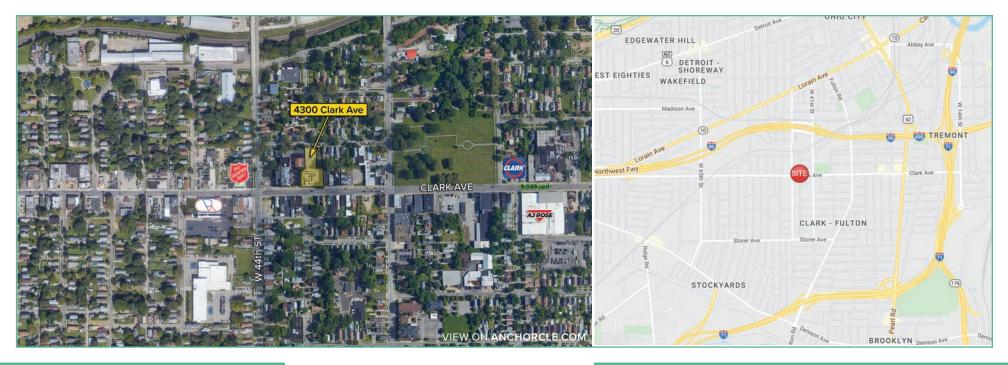

FORMER CITIZENS BANK | 4300 CLARK AVE. CLEVELAND, OHIO 44109

#### HIGHLIGHTS

- Former free-standing bank branch with drive-thru
- Ample parking
- · Densely populated area
- Nearby major retailers include McDonalds, Walgreens, AutoZone, Family Dollar, Save-A-Lot, and Advanced Auto Parts
- Building signage