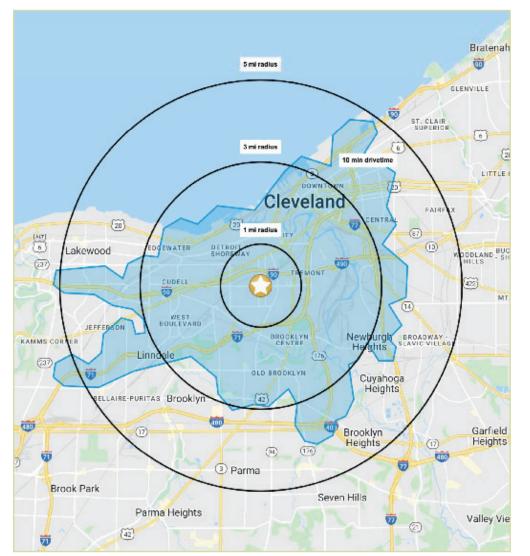

## DEMOGRAPHICS

| 2021 ESTIMATES    | 1 mile   | 3 mile   | 5 mile   |
|-------------------|----------|----------|----------|
| Population        | 25,659   | 134,444  | 303,103  |
| Households        | 9,667    | 59,777   | 135,630  |
| Average HH Income | \$48,578 | \$57,502 | \$58,353 |