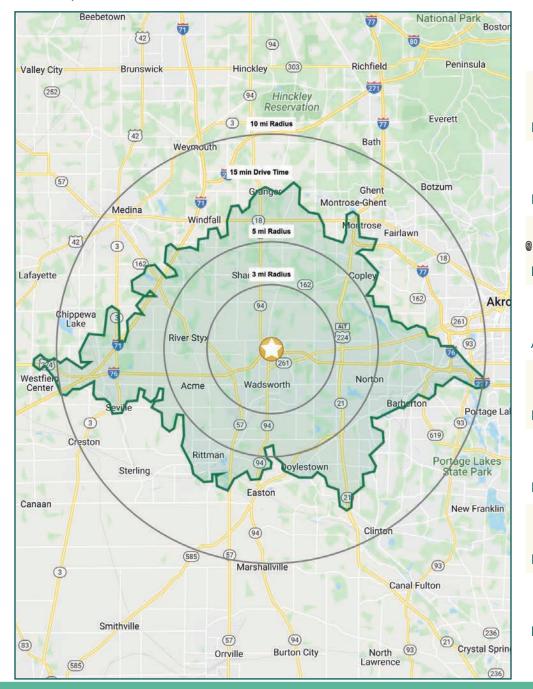

|                    |                    |          | DEMO     | SNAPSHOT     |
|--------------------|--------------------|----------|----------|--------------|
|                    | 3 MILES            | 5 MILES  | 10 MILES | 15 MIN DRIVE |
| POPULATION         | 27,386             | 45,609   | 247,397  | 103,435      |
| HOUSEHOLDS         | 11,211             | 18,225   | 102,136  | 41,956       |
| ● ☆ 常 常 常 常 常 常    | 43.0               | 43.4     | 41.3     | 41.6         |
| AVERAGE HH ING     | \$95,437<br>COME   | \$98,839 | \$88,857 | \$88,138     |
| S<br>MEDIAN HH INC | \$76,754<br>OME    | \$80,116 | \$68,468 | \$70,568     |
| BUSINESSES         | 790                | 1,193    | 8,347    | 3,275        |
| EMPLOYEES          | 9,979              | 14,238   | 101,295  | 37,552       |
| EDUCATION: BA      | 37.9%<br>CHELORS + | 36.1%    | 32.5%    | 30.0%        |