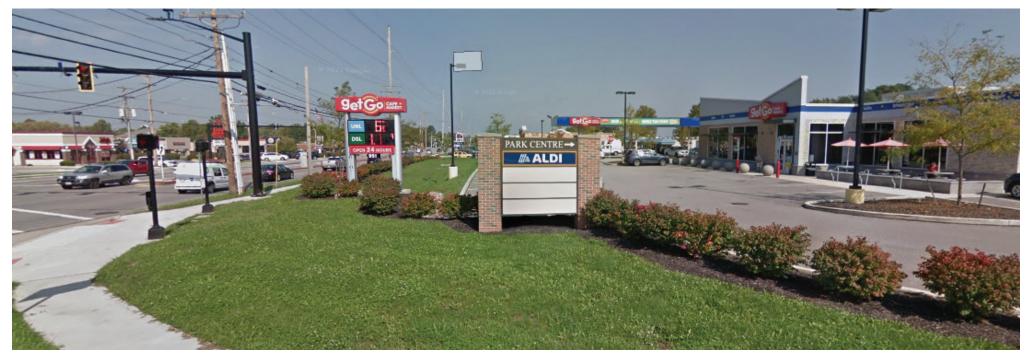

#### HIGHLIGHTS

- 4.65 acres of commercial land available for sale or for ground lease
- Located right off I-76, adjacent to Aldi Supermarket on Park Center Drive off North High Street (27,985 VPD)
- Excellent monument signage opportunity on the corner of North High Street and Park Center Drive in front of GetGo
- Near many major retailers including Walmart, The Home Depot, Big Lots, Discount Drug Mart, Dollar Tree, Buehler's Fresh Foods and many more
- Zoned C4 Highway Interchange Commercial District