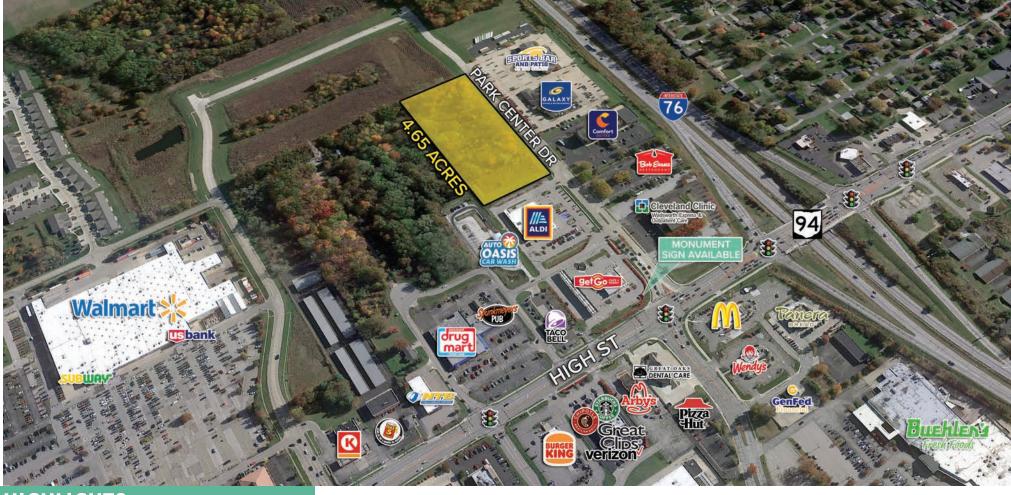

# 240 PARK CENTER DRIVE WADSWORTH, OHIO 44281 4.65 ACRES AVAILABLE

TACO BELL

getGo CAFE

**Cleveland Cliffe** Wadsworth Express & Outpatient Care

PARK CENTER DR

0 GALAXY SPORTS BAR A BRASS AND 'S

Comfort

ABBER CERR CROP BERRAD

#### HIGHLIGHTS

- 4.65 acres of commercial land available for sale or for ground lease
- Located right off I-76, adjacent to Aldi Supermarket on Park Center Drive off North High Street (27,985 VPD)
- Excellent monument signage opportunity on the corner of North High Street and Park Center Drive in front of GetGo
- Near many major retailers including Walmart, The Home Depot, Big Lots, Discount Drug Mart, Dollar Tree, Buehler's Fresh Foods and many more
- Zoned C4 Highway Interchange Commercial District