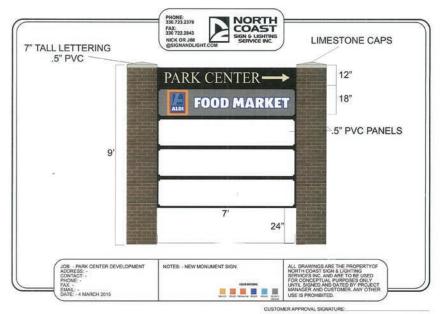

GREG GUYURONALLISON GIOMUSO216.342.2564216.342.2620gguyuron@anchorcleveland.comagiomuso@anchorcleveland.com

4.6 ACRES | 240 PARK CENTER DRIVE, WADSWORTH, OHIO 44281

- Monument signage available at the signalized intersection of Park Center Drive and High Street
- Internally illuminated LED
- Separately metered