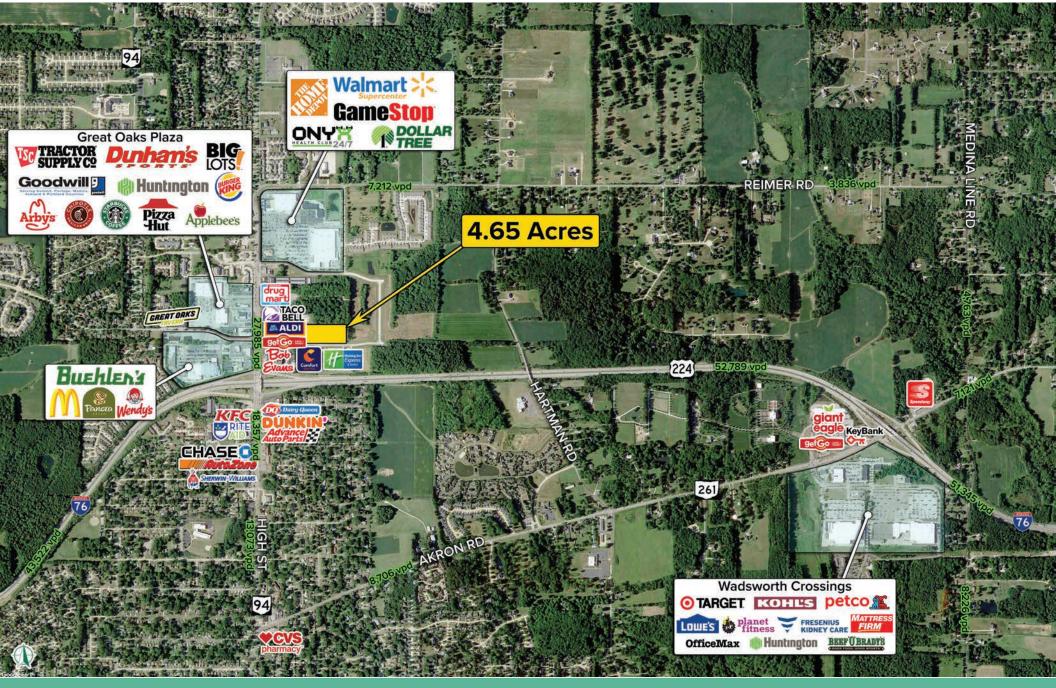

#### HIGHLIGHTS

- 4.65 acres of commercial land available for sale or for ground lease
- Located right off I-76, adjacent to Aldi Supermarket on Park Center Drive off North High Street (27,985 VPD)
- Excellent monument signage opportunity on the corner of North High Street and Park Center Drive in front of GetGo
- Near many major retailers including Walmart, The Home Depot, Big Lots, Discount Drug Mart, Dollar Tree, Buehler's Fresh Foods and many more
- Zoned C4 Highway Interchange Commercial District