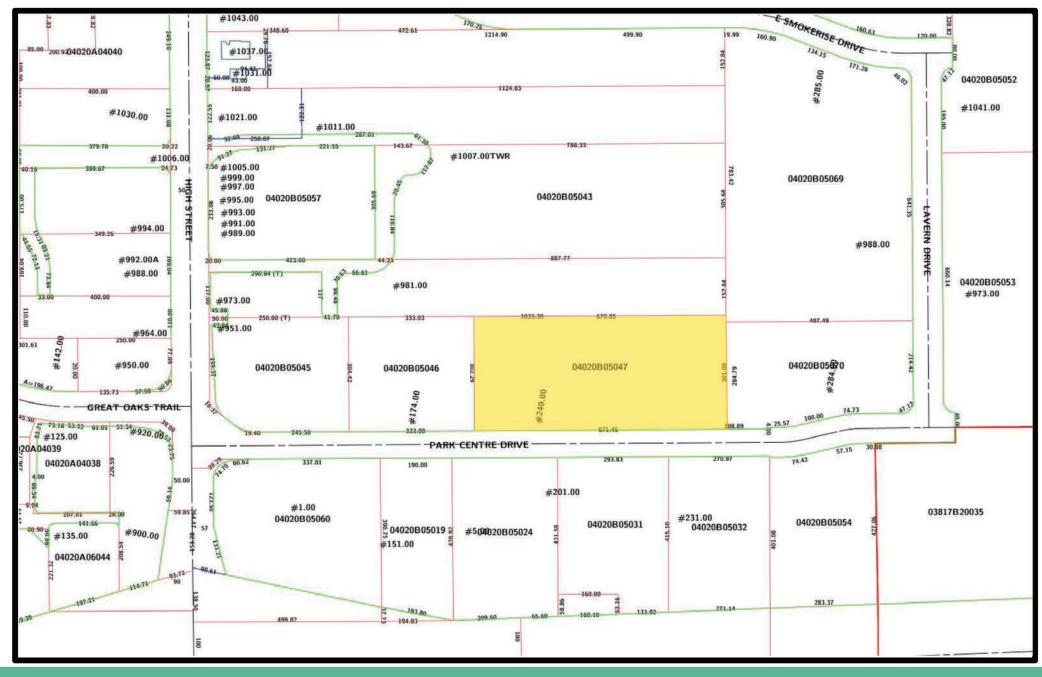

#### HIGHLIGHTS

- 4.65 acres of commercial land available for sale or for ground lease
- Located right off I-76, adjacent to Aldi Supermarket on Park Center Drive off North High Street (27,985 VPD)
- Excellent monument signage opportunity on the corner of North High Street and Park Center Drive in front of GetGo
- Near many major retailers including Walmart, The Home Depot, Big Lots, Discount Drug Mart, Dollar Tree, Buehler's Fresh Foods and many more
- Zoned C4 Highway Interchange Commercial District