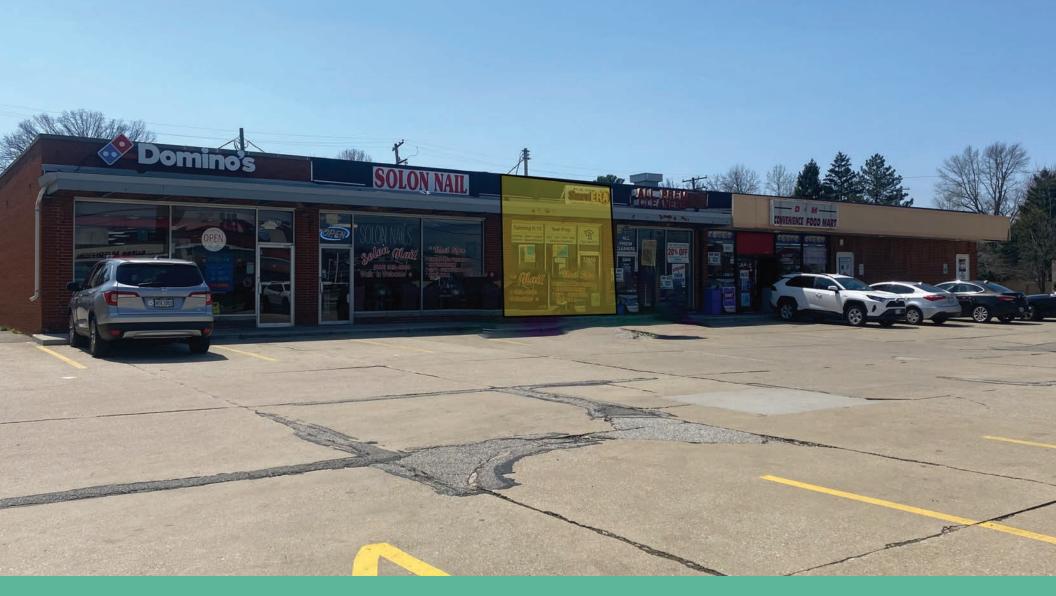

# **HIGHLIGHTS**

- 950 SF retail/office space available
- Across from Solon Square near the busy intersection of Aurora Road (RT 43) and SOM Center Road (RT 91)
- Located minutes from I-422
- Major area retailers including Market District Supermarket, CVS

- Pharmacy, Walgreen's, Marc's Grocer, Hobby Lobby, Aldi, Planet Fitness, and many more!
- Join Domino's Pizza, D & M Convenience Food Mart, Solon Nails, and All Prem Cleaners