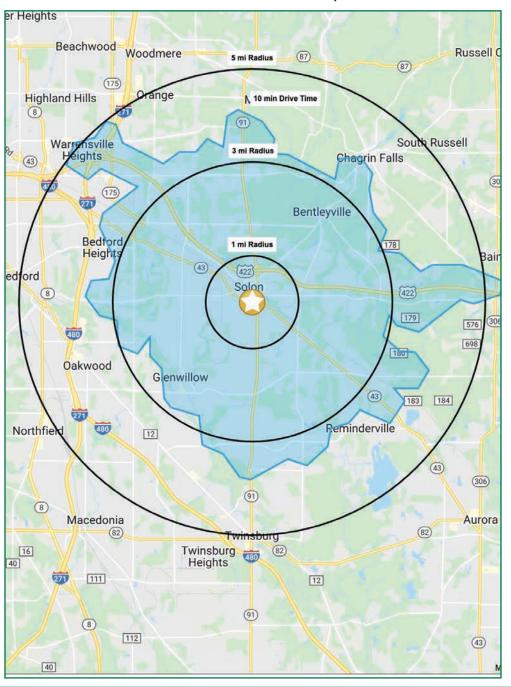

### SMALL RETAIL/SMALL OFFICE AVAILABLE | 33650 AURORA ROAD SOLON, OHIO 44139

|                                  |                   |                        | DEMO S    | SNAPSHOT     |
|----------------------------------|-------------------|------------------------|-----------|--------------|
|                                  | 1 MILE            | 3 MILES                | 5 MILES   | 10 MIN DRIVE |
| POPULATION                       | 5,230             | 29,734                 | 94,365    | 44,971       |
| HOUSEHOLDS                       | 2,036             | 11,001                 | 38,864    | 17,563       |
| <b>® ♣ ♣ ♣ ♣ ♠</b><br>MEDIAN AGE | 40.9              | 42.5                   | 42.6      | 42.0         |
| AVERAGE HH IN                    | \$111,787<br>COME | \$149,423              | \$119,454 | \$139,869    |
| MEDIAN HH INC                    | \$74,916<br>OME   | \$109,696              | \$85,010  | \$97,919     |
| BUSINESSES                       | 442               | 1,602                  | 4,575     | 2,471        |
| EMPLOYEES                        | 8,028             | 32,135                 | 73,180    | 46,183       |
|                                  | 70.3%             | 58.4%                  | 45.0%     | 53.0%        |
| EDUCATION: BA                    |                   | Demographics ©2021 AGS |           |              |