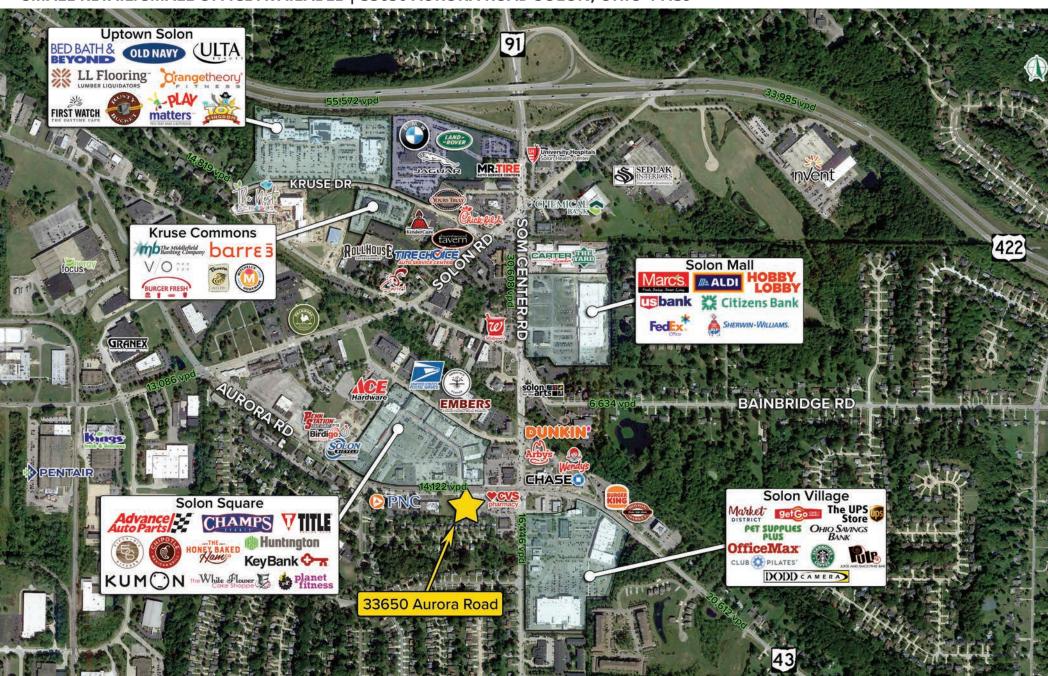

# **HIGHLIGHTS**

- 950 SF retail/office space available
- Across from Solon Square near the busy intersection of Aurora Road (RT 43) and SOM Center Road (RT 91)
- Located minutes from I-422
- Major area retailers including Market District Supermarket, CVS

- Pharmacy, Walgreen's, Marc's Grocer, Hobby Lobby, Aldi, Planet Fitness, and many more!
- Join Domino's Pizza, D & M Convenience Food Mart, Solon Nails, and All Prem Cleaners