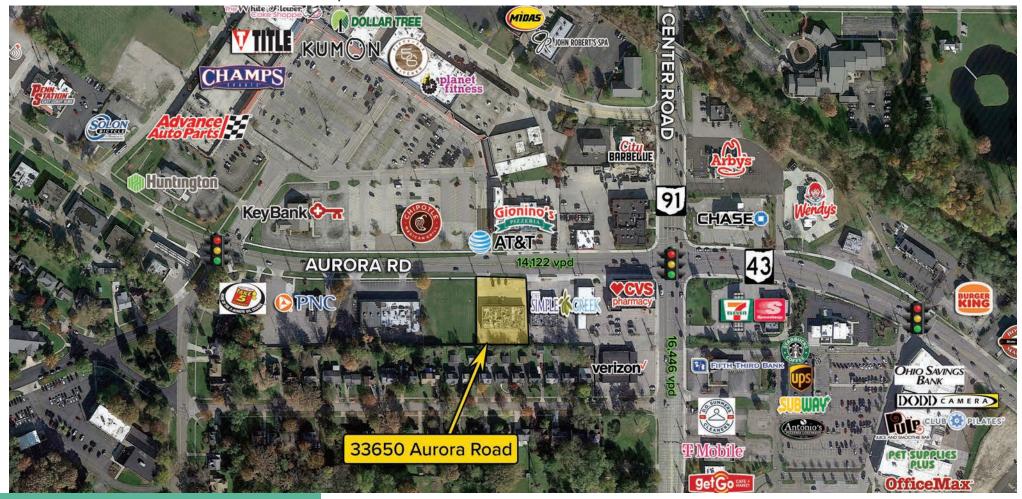

# **HIGHLIGHTS**

- 950 SF retail/office space available
- Across from Solon Square near the busy intersection of Aurora Road (RT 43) and SOM Center Road (RT 91)
- Located minutes from I-422
- Major area retailers including Market District Supermarket, CVS

- Pharmacy, Walgreen's, Marc's Grocer, Hobby Lobby, Aldi, Planet Fitness, and many more!
- Join Domino's Pizza, D & M Convenience Food Mart, Solon Nails, and All Prem Cleaners