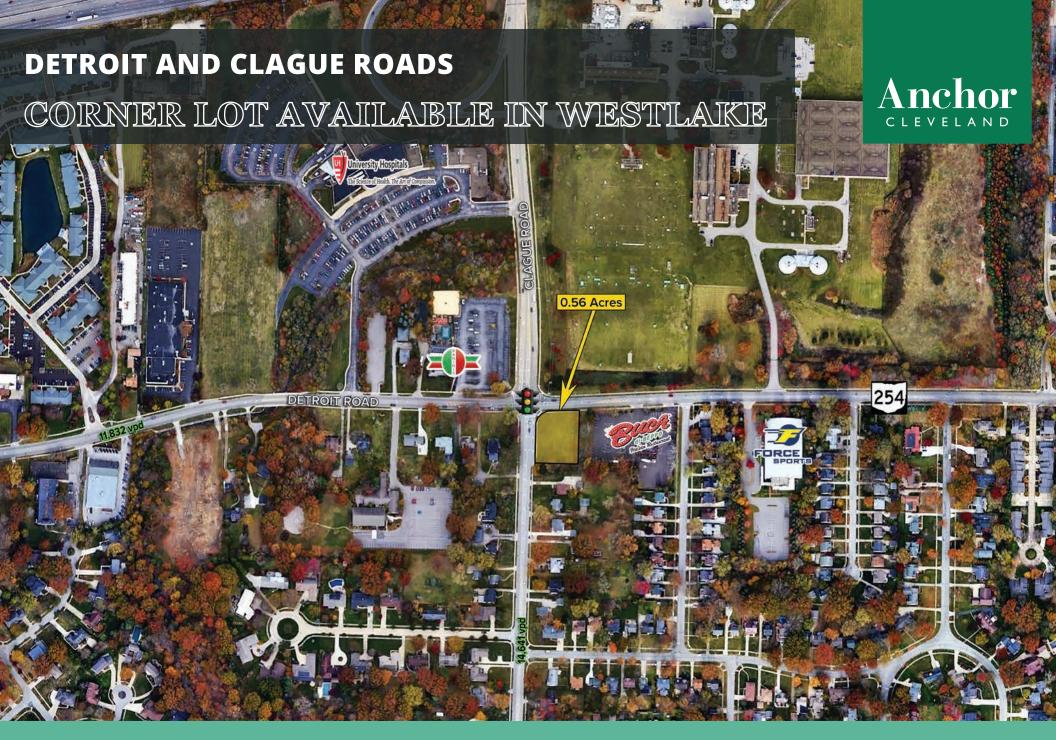

## SIGNALIZED CORNER LOT AVAILABLE IN WESTLAKE | DETROIT & CLAGUE ROADS

# **HIGHLIGHTS**

- 0.56-acre commercial lot available
- ▶ Located on the South East Corner of Detroit and Clague Roads
- At a signalized intersection and seconds away from I-90
- Near Panini's Bar and Grill, Buca di Beppo, Force Sports, and University Hospital Westlake Health Center