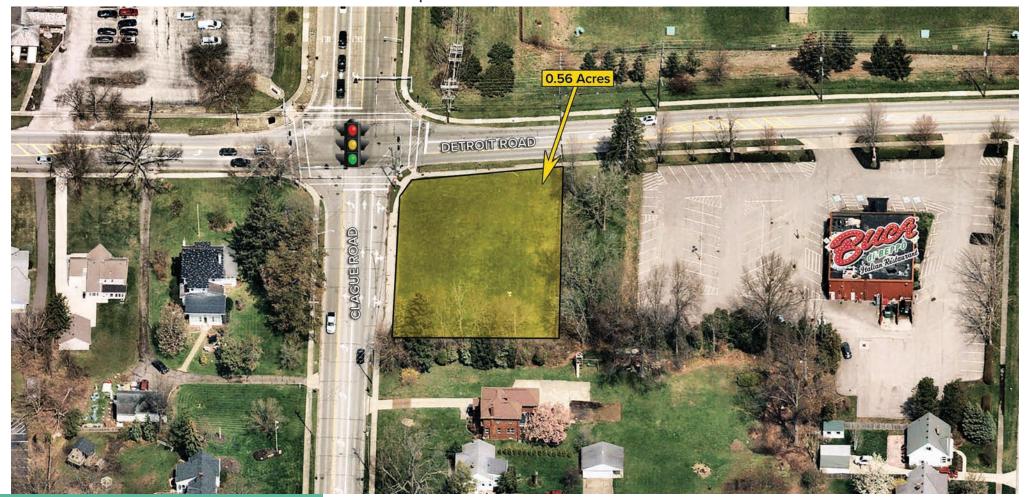

## SIGNALIZED CORNER LOT AVAILABLE IN WESTLAKE | DETROIT & CLAGUE ROADS

# **HIGHLIGHTS**

- 0.56-acre commercial lot available
- ▶ Located on the South East Corner of Detroit and Clague Roads
- At a signalized intersection and seconds away from I-90
- Near Panini's Bar and Grill, Buca di Beppo, Force Sports, and University Hospital Westlake Health Center