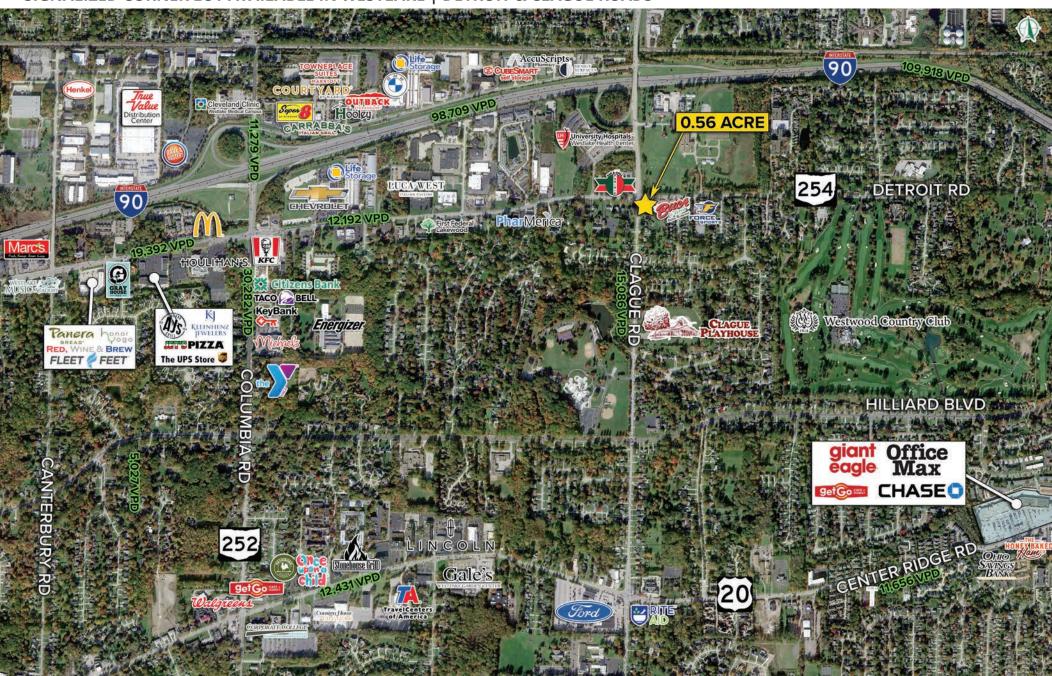

SIGNALIZED CORNER LOT AVAILABLE IN WESTLAKE | DETROIT & CLAGUE ROADS

SIGNALIZED CORNER LOT AVAILABLE IN WESTLAKE | DETROIT & CLAGUE ROADS

#### SIGNALIZED CORNER LOT AVAILABLE IN WESTLAKE | DETROIT & CLAGUE ROADS

|                                               |                   |           | DEMO S    | <b>SNAPSHOT</b> |
|-----------------------------------------------|-------------------|-----------|-----------|-----------------|
|                                               | 1 MILE            | 3 MILES   | 5 MILES   | 15 MIN DRIVE    |
| POPULATION                                    | 5,201             | 28,109    | 90,718    | 115,260         |
| HOUSEHOLDS                                    | 2,020             | 10,388    | 37,094    | 48,049          |
| <b>9 ☆ † † † †</b><br>MEDIAN AGE              | 40.7              | 42.3      | 42.9      | 43.1            |
| AVERAGE HH IN                                 | \$114,417<br>COME | \$152,096 | \$124,659 | \$116,563       |
| MEDIAN HH INC                                 | \$75,674<br>OME   | \$111,734 | \$88,103  | \$83,950        |
| BUSINESSES                                    | 336               | 1,572     | 4,549     | 6,749           |
| EMPLOYEES                                     | 5,064             | 31,221    | 72,303    | 97,128          |
|                                               | 50.5%             | 59.5%     | 47.0%     | 44.3%           |
| EDUCATION: BACHELORS + Demographics ©2021 AGS |                   |           |           |                 |