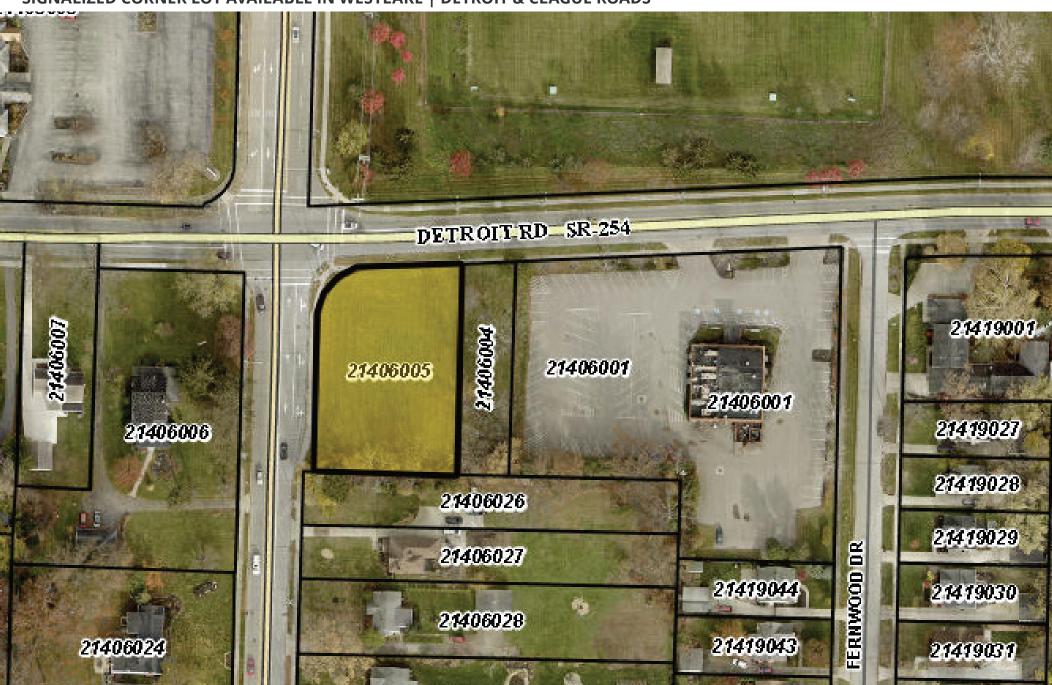

## SIGNALIZED CORNER LOT AVAILABLE IN WESTLAKE | DETROIT & CLAGUE ROADS

# **HIGHLIGHTS**

- 0.56-acre commercial lot available
- ▶ Located on the South East Corner of Detroit and Clague Roads
- At a signalized intersection and seconds away from I-90
- Near Panini's Bar and Grill, Buca di Beppo, Force Sports, and University Hospital Westlake Health Center