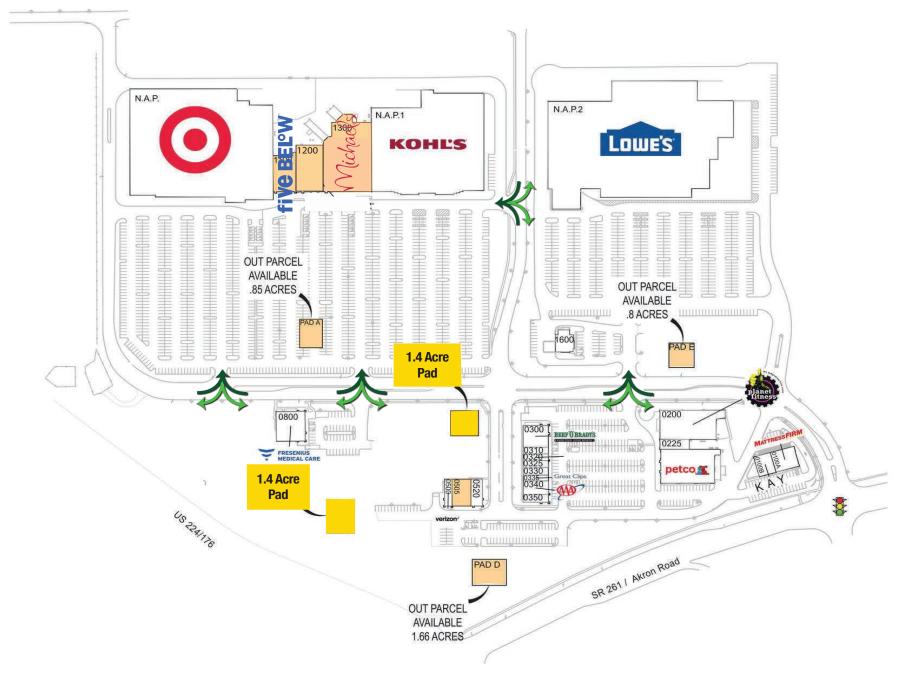

### HIGHLIGHTS

- Two (2) 1.4 Acre pads
- Great freeway exposure
- Join new Five Below, and Michaels (opening September 2022), Target, Kohl's, and Lowes at Wadsworth's premier shopping destination