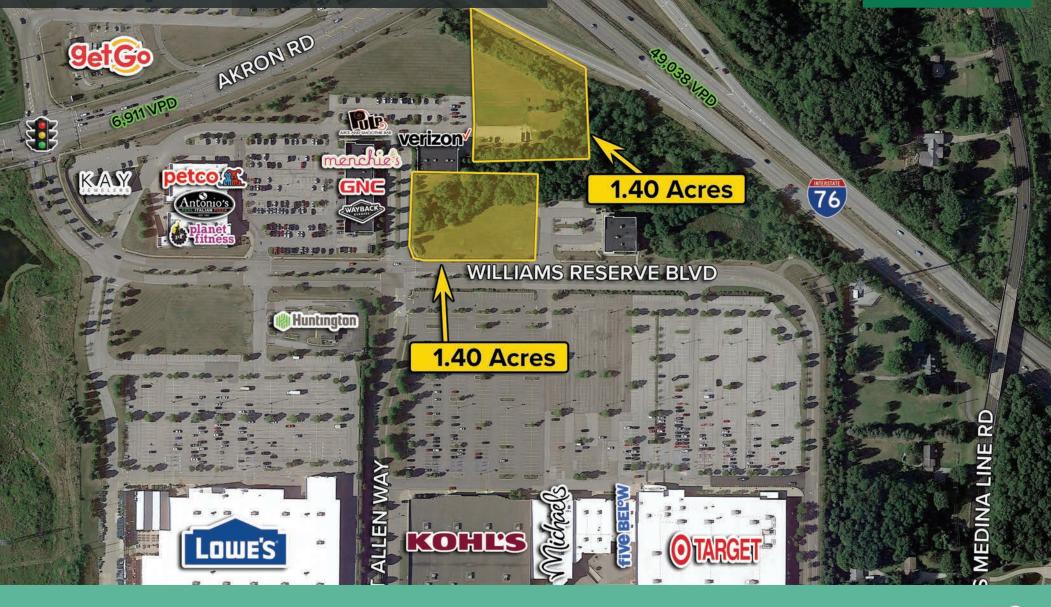

### HIGHLIGHTS

- Two (2) 1.4 Acre pads
- Great freeway exposure
- Join new Five Below, and Michaels (opening September 2022), Target, Kohl's, and Lowes at Wadsworth's premier shopping destination