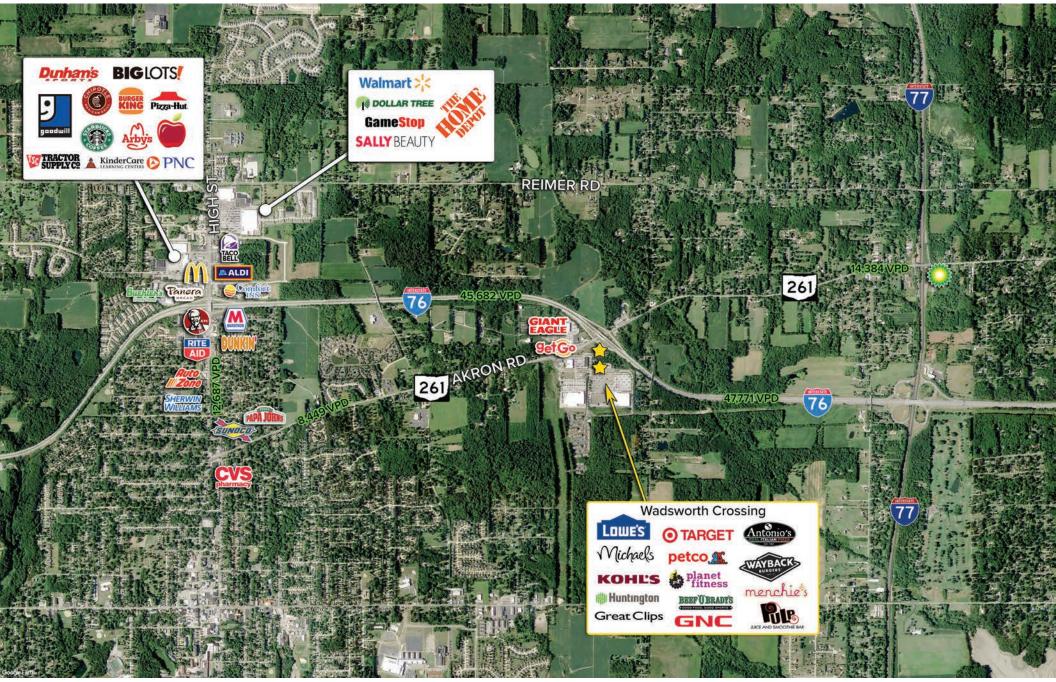

### HIGHLIGHTS

- Two (2) 1.4 Acre pads
- Great freeway exposure
- Join new Five Below, and Michaels (opening September 2022), Target, Kohl's, and Lowes at Wadsworth's premier shopping destination