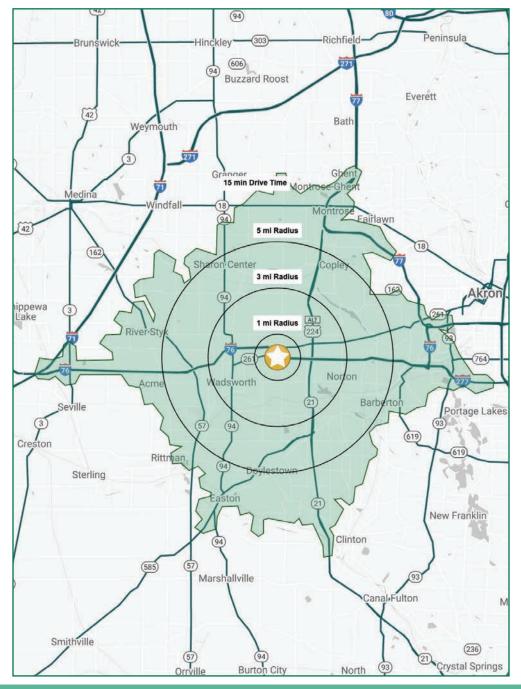

#### 1183 WILLIAMS RESERVE BLVD., WADSWORTH, OHIO 44281

|                                    |                   |          | DEMO S                 | SNAPSHOT     |
|------------------------------------|-------------------|----------|------------------------|--------------|
|                                    | 1 MILE            | 3 MILES  | 5 MILES                | 15 MIN DRIVE |
| POPULATION                         | 1,584             | 29,265   | 61,907                 | 124,368      |
| <b>İ</b> İİ<br>HOUSEHOLDS          | 664               | 11,878   | 25,243                 | 51,242       |
| ◎ <b>☆ † † † † †</b><br>Median age | 43.9              | 42.5     | 42.5                   | 41.9         |
| AVERAGE HH ING                     | \$110,490<br>COME | \$88,298 | \$85,652               | \$84,125     |
| MEDIAN HH INC                      | \$73,875<br>OME   | \$73,708 | \$69,037               | \$67,010     |
| BUSINESSES                         | 72                | 845      | 1,937                  | 4,202        |
| EMPLOYEES                          | 948               | 8,729    | 21,473                 | 83,529       |
|                                    | 36.7%             | 59.5%    | 47.0%                  | 44.3%        |
| EDUCATION: BA                      | CHELORS +         |          | Demographics ©2022 AGS |              |