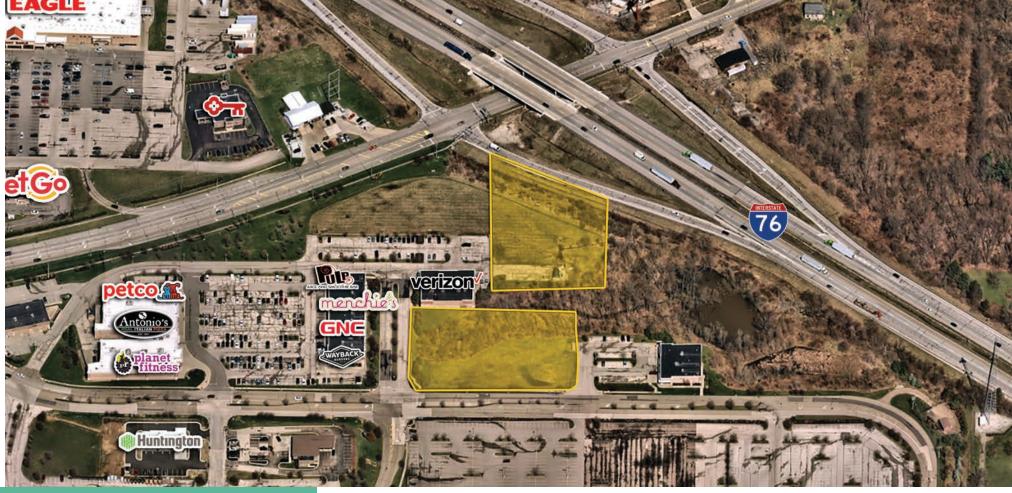

### HIGHLIGHTS

- Two (2) 1.4 Acre pads
- Great freeway exposure
- Join new Five Below, and Michaels (opening September 2022), Target, Kohl's, and Lowes at Wadsworth's premier shopping destination