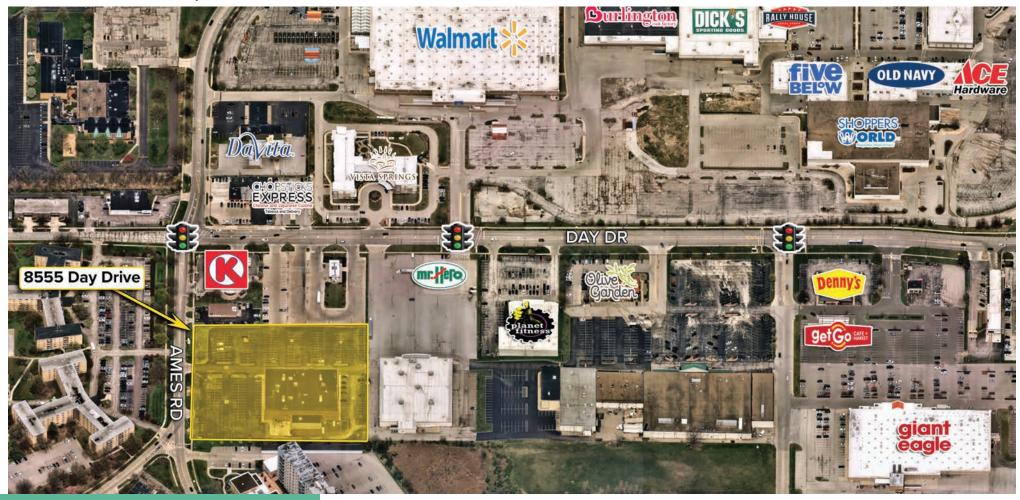

### **HIGHLIGHTS**

- Second generation restaurant space, with full liquor license. Up to 13,500 SF available
- Located across from the newly redeveloped 825,000 SF Shoppes at Parma and Vista
- Springs Greenbriar Senior Living Center; directly behind the RTA Depot and surrounded by high rise apartments

- Building Signage Available
- Area retailers include The Shoppes at Parma (Walmart, Dicks, Marc's), Target, Kohl's, Giant Eagle, Planet Fitness, Make Believe Family Fun Center and Save-A-Lot
- Well maintained building, new facade
- Signalized intersection