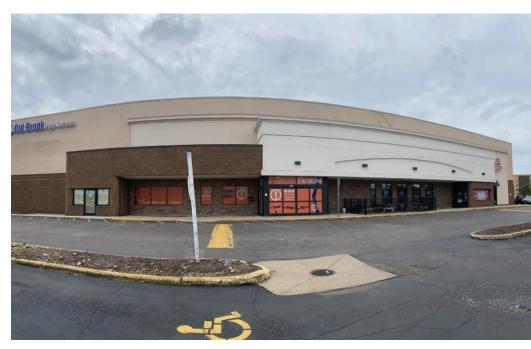

# 8555 DAY DRIVE PARMA, OHIO 44129

2ND GENERATION RESTAURANT

8555 DAY DRIVE PARMA, OHIO 44129

### **HIGHLIGHTS**

- Second generation restaurant space, with full liquor license. Up to 13,500 SF available
- Located across from the newly redeveloped 825,000 SF Shoppes at Parma and Vista
- Springs Greenbriar Senior Living Center; directly behind the RTA Depot and surrounded by high rise apartments

- Building Signage Available
- Area retailers include The Shoppes at Parma (Walmart, Dicks, Marc's), Target, Kohl's, Giant Eagle, Planet Fitness, Make Believe Family Fun Center and Save-A-Lot
- Well maintained building, new facade
- Signalized intersection