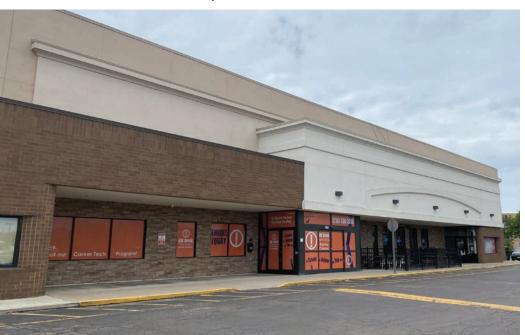

# 8555 DAY DRIVE PARMA, OHIO 44129

2ND GENERATION RESTAURANT

8555 DAY DRIVE PARMA, OHIO 44129

### **HIGHLIGHTS**

- Second generation restaurant space, with full liquor license. Up to 13,500 SF available
- Located across from the newly redeveloped 825,000 SF Shoppes at Parma and Vista
- Springs Greenbriar Senior Living Center; directly behind the RTA Depot and surrounded by high rise apartments

- Building Signage Available
- Area retailers include The Shoppes at Parma (Walmart, Dicks, Marc's), Target, Kohl's, Giant Eagle, Planet Fitness, Make Believe Family Fun Center and Save-A-Lot
- Well maintained building, new facade
- Signalized intersection