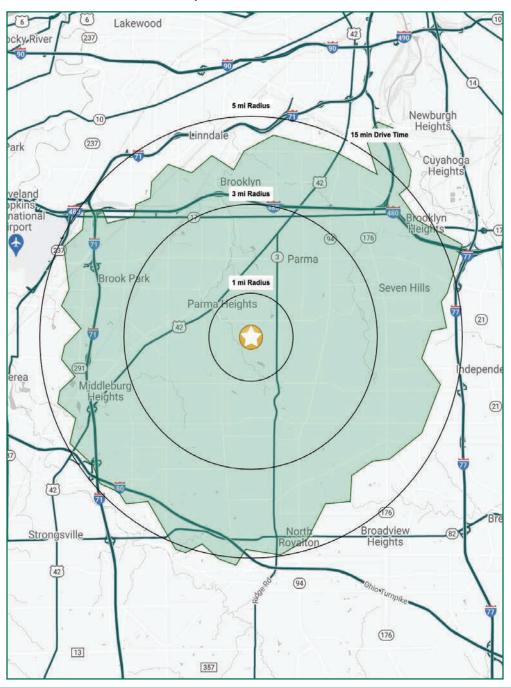

8555 DAY DRIVE PARMA, OHIO 44129

8555 DAY DRIVE PARMA, OHIO 44129

8555 DAY DRIVE PARMA, OHIO 44129

|                                              |                  |          | DEMO S   | SNAPSHOT         |
|----------------------------------------------|------------------|----------|----------|------------------|
|                                              | 1 MILE           | 3 MILES  | 5 MILES  | 15 MIN DRIVE     |
| POPULATION                                   | 15,976           | 102,982  | 244,497  | 216,424          |
| HOUSEHOLDS                                   | 7,431            | 44,722   | 107,741  | 95,373           |
| ® ♣ # # # # # #<br>MEDIAN AGE                | 44.9             | 44.2     | 43.3     | 43.6             |
| AVERAGE HH INC                               | \$58,070<br>COME | \$69,851 | \$74,175 | \$73,908         |
| MEDIAN HH INC                                | \$53,692<br>OME  | \$62,063 | \$88,103 | \$83,950         |
| BUSINESSES                                   | 359              | 2,527    | 7,869    | 6,814            |
| EMPLOYEES                                    | 9,148            | 34,315   | 115,934  | 92,852           |
|                                              | 22.5%            | 23.7%    | 45.8%    | 25.2%            |
| EDUCATION: BACHELORS + Demographics ©2022 AC |                  |          |          | aphics ©2022 AGS |