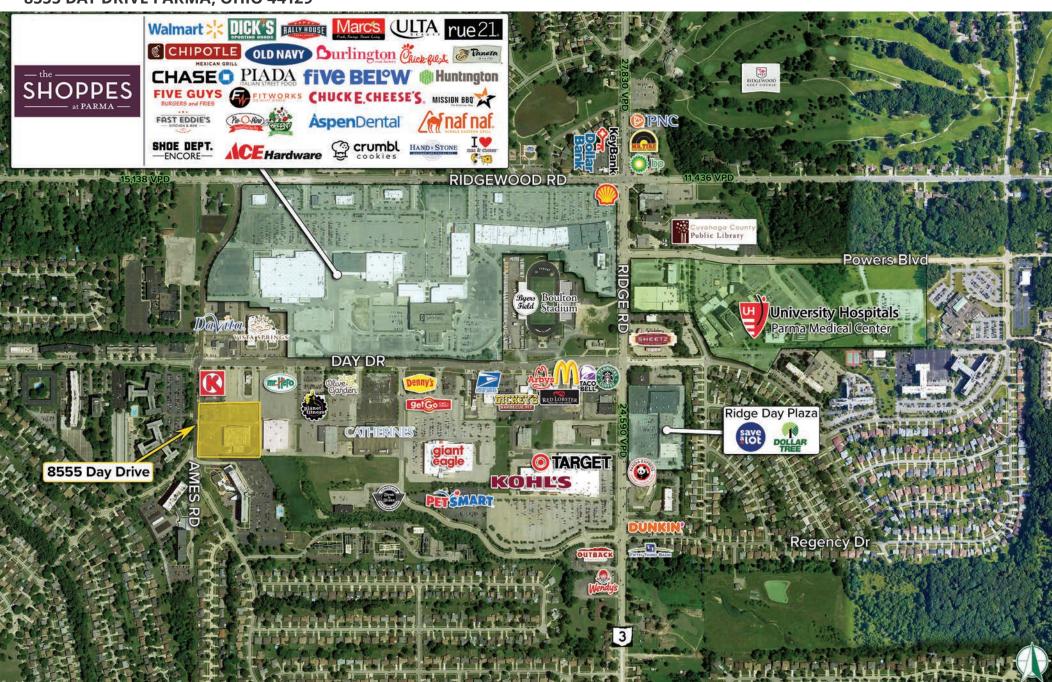

### **HIGHLIGHTS**

- Second generation restaurant space, with full liquor license. Up to 13,500 SF available
- Located across from the newly redeveloped 825,000 SF Shoppes at Parma and Vista
- Springs Greenbriar Senior Living Center; directly behind the RTA Depot and surrounded by high rise apartments

- Building Signage Available
- Area retailers include The Shoppes at Parma (Walmart, Dicks, Marc's), Target, Kohl's, Giant Eagle, Planet Fitness, Make Believe Family Fun Center and Save-A-Lot
- Well maintained building, new facade
- Signalized intersection