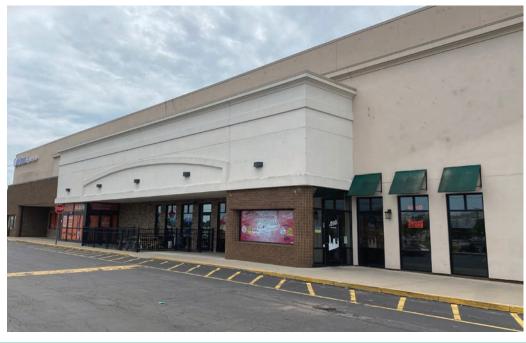

# 8555 DAY DRIVE PARMA, OHIO 44129

2ND GENERATION RESTAURANT

8555 DAY DRIVE PARMA, OHIO 44129

### **HIGHLIGHTS**

- Second generation restaurant space, with full liquor license. Up to 13,500 SF available
- Located across from the newly redeveloped 825,000 SF Shoppes at Parma and Vista
- Springs Greenbriar Senior Living Center; directly behind the RTA Depot and surrounded by high rise apartments

- Building Signage Available
- Area retailers include The Shoppes at Parma (Walmart, Dicks, Marc's), Target, Kohl's, Giant Eagle, Planet Fitness, Make Believe Family Fun Center and Save-A-Lot
- Well maintained building, new facade
- Signalized intersection