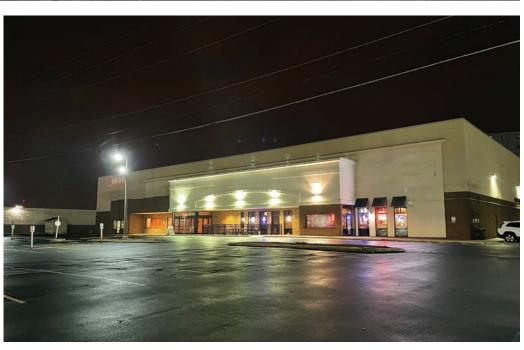

# 8555 DAY DRIVE PARMA, OHIO 44129

2ND GENERATION RESTAURANT

8555 DAY DRIVE PARMA, OHIO 44129

### **HIGHLIGHTS**

- Second generation restaurant space, with full liquor license. Up to 13,500 SF available
- Located across from the newly redeveloped 825,000 SF Shoppes at Parma and Vista
- Springs Greenbriar Senior Living Center; directly behind the RTA Depot and surrounded by high rise apartments

- Building Signage Available
- Area retailers include The Shoppes at Parma (Walmart, Dicks, Marc's), Target, Kohl's, Giant Eagle, Planet Fitness, Make Believe Family Fun Center and Save-A-Lot
- Well maintained building, new facade
- Signalized intersection