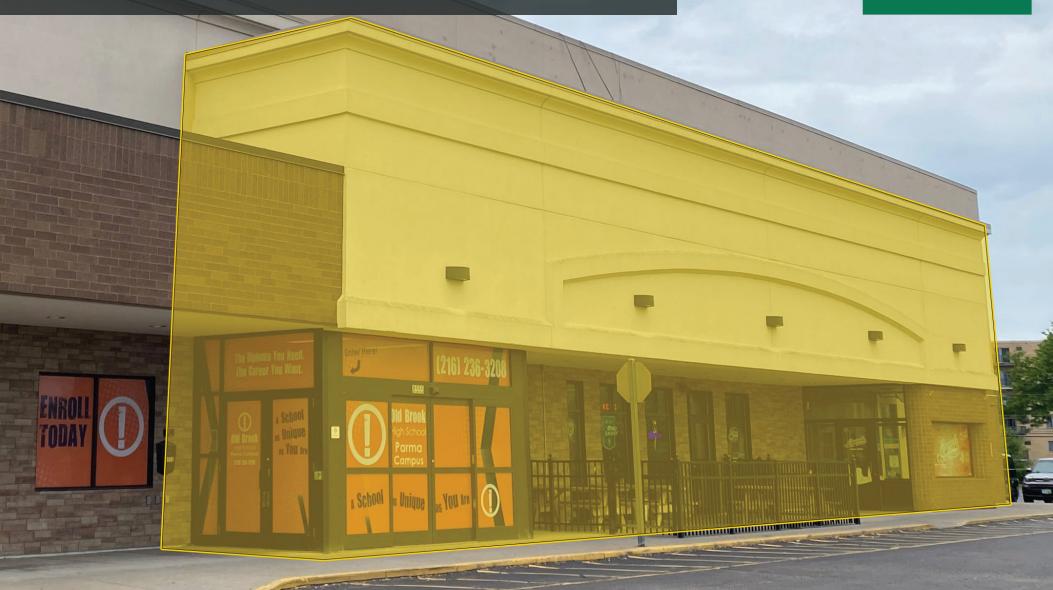

# 8555 DAY DRIVE PARMA, OHIO 44129

2ND GENERATION RESTAURANT

8555 DAY DRIVE PARMA, OHIO 44129

### **HIGHLIGHTS**

- Second generation restaurant space, with full liquor license. Up to 13,500 SF available
- Located across from the newly redeveloped 825,000 SF Shoppes at Parma and Vista
- Springs Greenbriar Senior Living Center; directly behind the RTA Depot and surrounded by high rise apartments

- Building Signage Available
- Area retailers include The Shoppes at Parma (Walmart, Dicks, Marc's), Target, Kohl's, Giant Eagle, Planet Fitness, Make Believe Family Fun Center and Save-A-Lot
- Well maintained building, new facade
- Signalized intersection