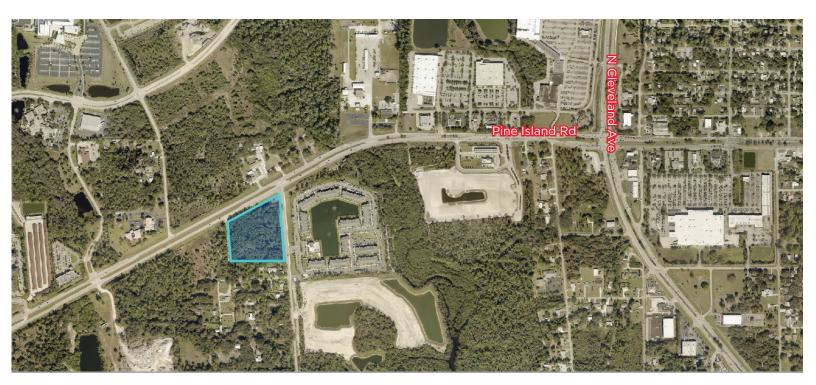

## FOR SALE 2800 Pine Island Rd North Fort Myers, FL 33903

CUSHMAN & COMMERCIAL PROPERTY WAKEFIELD SOUTHWEST FLORIDA

+/- 8 Acre Vacant Land Sale Price: \$2,950,000

## **Property Highlights**

| Address              | 2800 Pine Island Rd<br>North Fort Myers, FL 33903 |
|----------------------|---------------------------------------------------|
| Sale Price           | \$2,950,000                                       |
| Price PSF            | \$8.47                                            |
| Total Land Size (AC) | +/- 8 acres                                       |
| Total Land Size (SF) | +/- 348,480 SF                                    |
| Туре                 | Vacant Land                                       |
| Dimensions           | Irregular                                         |
| Zoning               | AG-2                                              |
| Parcel ID Numbers    | 04-44-24-00-00015.0000<br>04-44-24-00-00014.0000  |