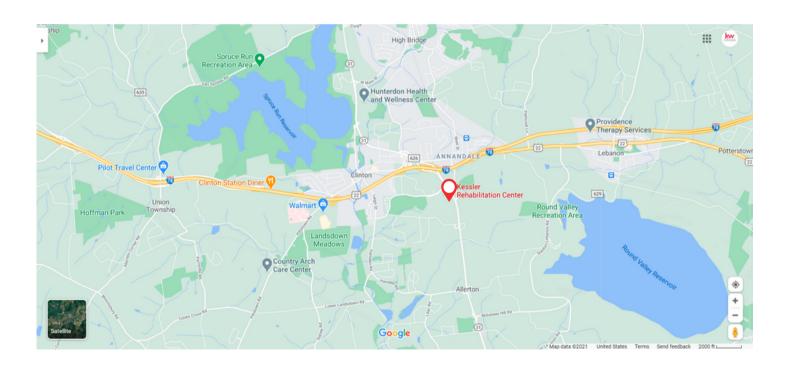

#### **TRANSPORTATION - COMMUTER RAIL**

NJ Transit Commuter Rail High Bridge Station (Raritan Valley Line) 7 min drive 3.9 mi

NJ Transit Commuter Rail Annandale Station (Raritan Valley Line) 7 min drive 2.2 mi