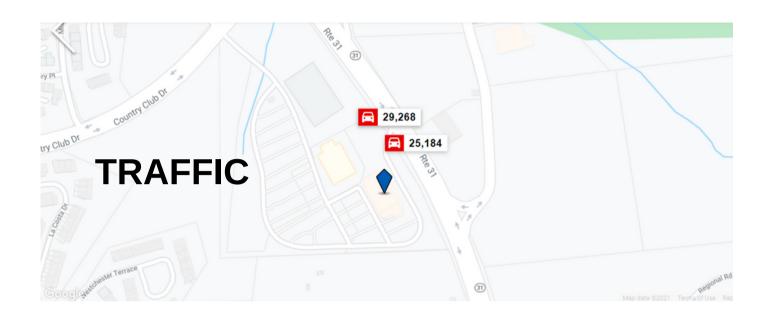

#### CONCOURSE AT BEAVER BROOK

Great Location just off Interstate 78 Exit 18 on Route 31 South in Clinton Twp, NJ. Join other Health Care Tenants: Hunterdon Family Eye Care, Clinton Center Dental & More!

### 16,694 SF OF TOTAL OFFICE SPACE AVAILABLE

- Located on Route 31 South, just off Interstate 78 Exit 18
- Ample parking
- Atrium
- Elevator
- Property Manager on Site