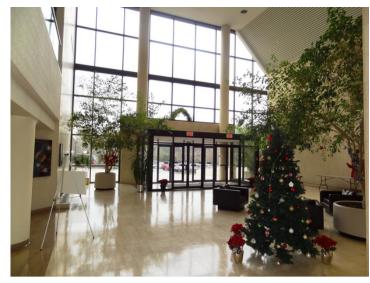

### 16,694 SF OF TOTAL OFFICE SPACE AVAILABLE

- Located on Route 31 South, just off Interstate 78 Exit 18
- Ample parking
- Atrium
- Elevator
- Property Manager on Site