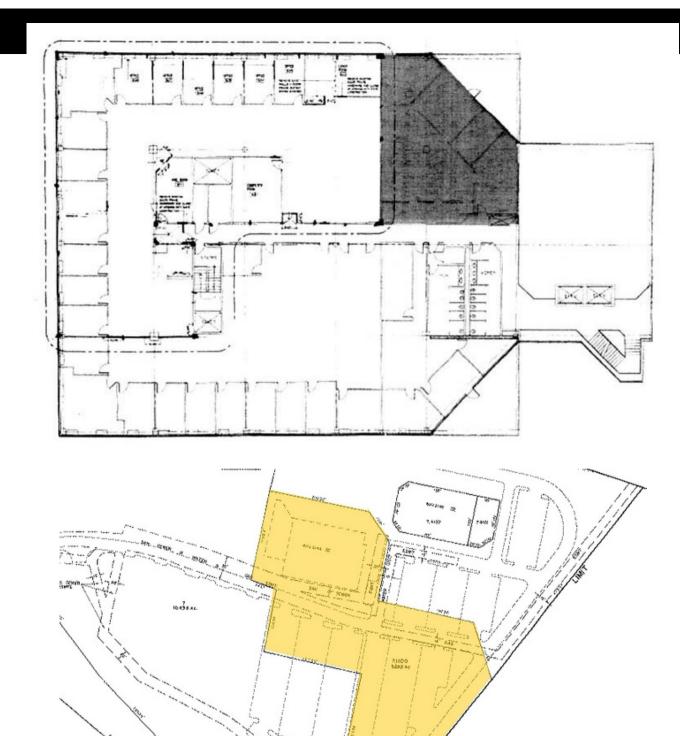

### 16,694 SF OF TOTAL OFFICE SPACE AVAILABLE

- Located on Route 31 South, just off Interstate 78 Exit 18
- Ample parking
- Atrium
- Elevator
- Property Manager on Site

# Space 1

- 4th Floor
- Size: 5.216 SF (Divisible)
- Use: Office
- Term: Negotiable
- Rate: \$18.00\* /SF/YR
- Rent is Gross Plus Electric
- Available Now

## Space 2

- 5th Floor
- Size: 11,478 SF (Divisible)
- Use: Office
- Fully Built Out as Professional Services Office
- Mostly Open Floor Plan Layout
- Term: Negotiable
- Rate: \$18.00\* /SF/YR
- Rent is Gross Plus Electric
- Available Now