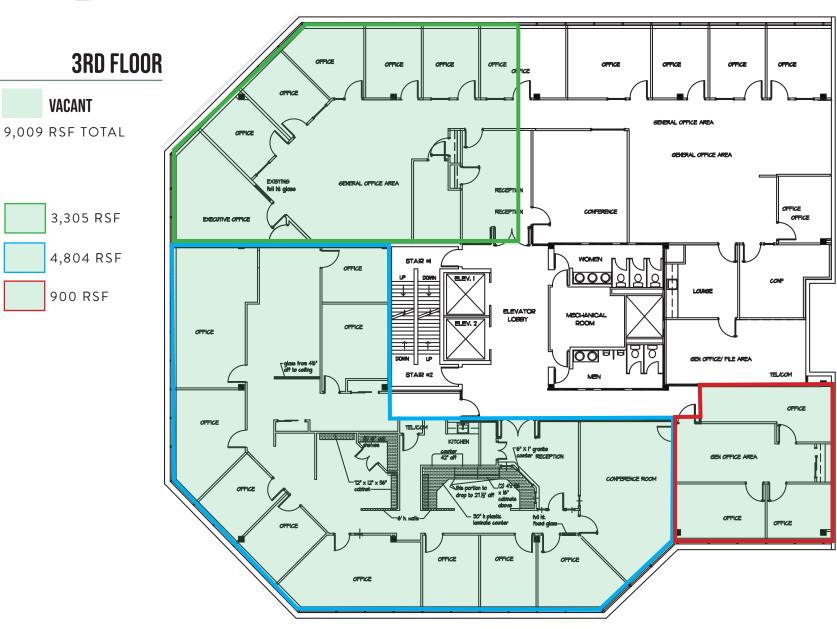

## AVAILABLE SPACE

ENTIRE 6TH FLOOR AVAILABLE - 12,263 RSF

5th Floor - 5,227 RSF

6th Floor - 12,263 RSF

4th Floor - 2,070 RSF

3rd Floor -9,009 RSF

2nd Floor - 4,380 RSF

5TH FLOOR - 5,227 RSF UNDER RENOVATION

4TH FLOOR - 2,070 RSF UNDER RENOVATION

3RD FLOOR - 9,009 RSF UNDER RENOVATION

2ND FLOOR - 350-4,380 RSF UNDER RENOVATION