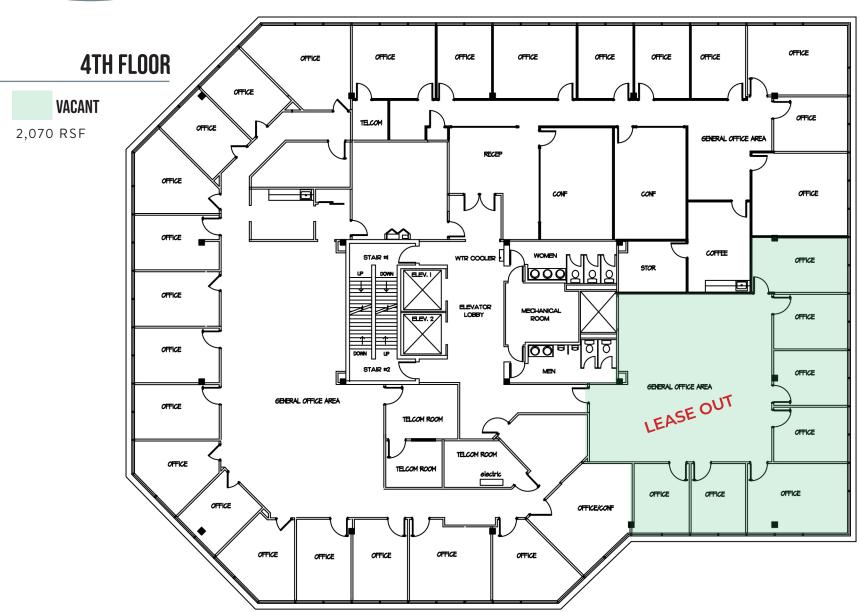

## AVAILABLE SPACE

ENTIRE 6TH FLOOR AVAILABLE - 12,263 RSF

5th Floor - 5,227 RSF

6th Floor - 12,263 RSF

4th Floor - 2,070 RSF

3rd Floor -9,009 RSF

2nd Floor - 4,380 RSF

5TH FLOOR - 5,227 RSF UNDER RENOVATION

4TH FLOOR - 2,070 RSF UNDER RENOVATION

3RD FLOOR - 9,009 RSF UNDER RENOVATION

2ND FLOOR - 350-4,380 RSF UNDER RENOVATION