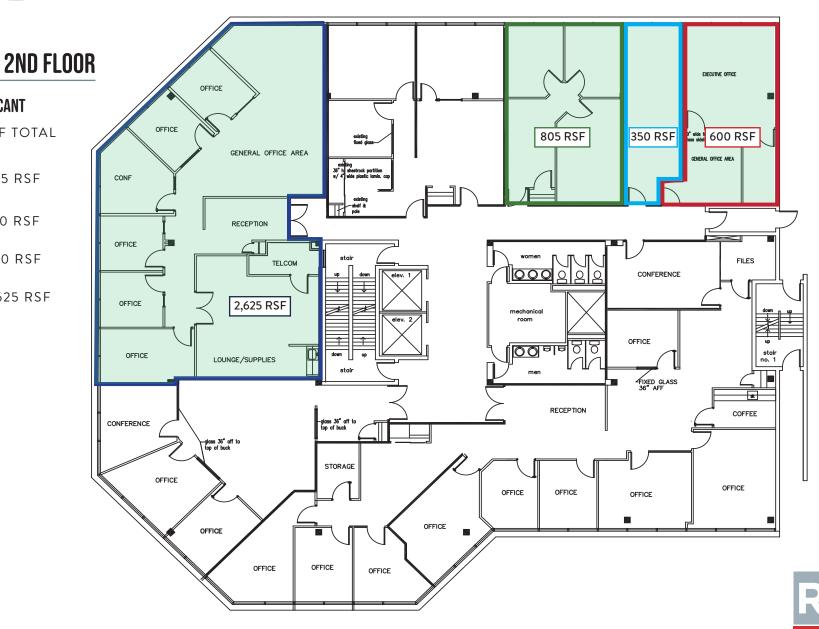

## AVAILABLE SPACE

ENTIRE 6TH FLOOR AVAILABLE - 12,263 RSF

5th Floor - 5,227 RSF

6th Floor - 12,263 RSF

4th Floor - 2,070 RSF

3rd Floor -9,009 RSF

2nd Floor - 4,380 RSF

5TH FLOOR - 5,227 RSF UNDER RENOVATION

4TH FLOOR - 2,070 RSF UNDER RENOVATION

3RD FLOOR - 9,009 RSF UNDER RENOVATION

2ND FLOOR - 350-4,380 RSF UNDER RENOVATION

E: jreiner@rmfriedland.com

Reed Waggoner

T: 914.968.8500 x 366

E: rwaggoner@rmfriedland.com

**VACANT** 

805 RSF

350 RSF

600 RSF

2,625 RSF

4,380 RSF TOTAL

## FLOOR PLANS

All information contained herein is based upon information which we consider reliable, but because it has been supplied by third parties, we cannot represent that it is accurate or complete, and it should not be relied upon as such. The offerings are subject to errors, omissions, changes, including price, or withdrawal without notice. The content is provided without warranties of any kind, either express or implied. RM Friedland, LLC, its agents or employees shall not be held liable to anyone for any errors, omissions or inaccuracies under any circumstances. You and your advisors should conduct a careful, independent examination of the property to determine to your satisfaction the suitability of the property for your needs.