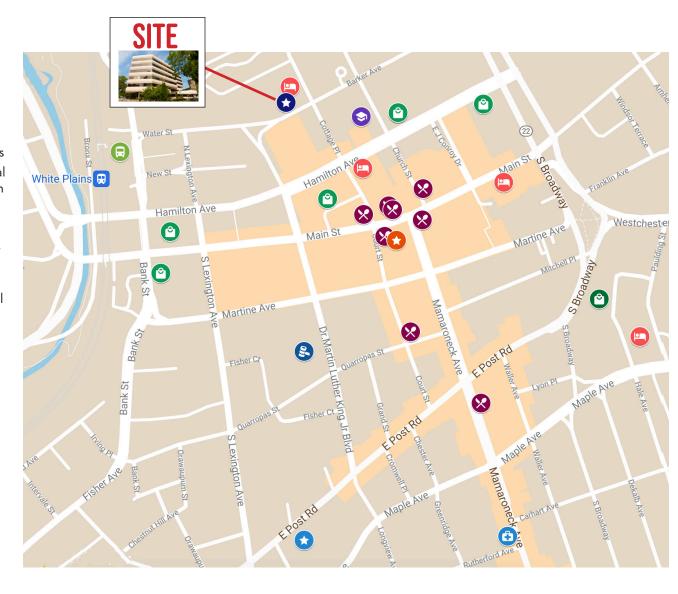

# SO CENTRAL

- Next door to Residence by Marriott
- Walking distance to casual and fine dining restaurants
- Steps to Shopping & Entertainment

# **NEIGHBORS**

Skadden, Arps, Slate, Meagher & Flom Northwestern Mutual Cuddy & Feder

Greenberg Traurig

Heineken

Cravath, Swaine & Moore

Jackson Lewis P.C.

New York Life

Bleakley Platt & Schmidt

Power Authority

Serafina Restaurant

La Bocca

Mediterraneo Restaurant

Starbucks

BLT Steakhouse

Mulino's

Hudson Grille

Morton's Steakhouse

### HOSPITALITY

Residence Inn Marriott White Plains Marriott International Autograph Collection Cambria Hotel White Plains

Sonesta White Plains

### HOSPITAL

White Plains Hospital

#### **TRANSIT**

White Plains Train (Harlem Line)

#### **MISC**

Berkeley College

Westchester County Courthouse

Contact Exclusive Agents:

Chris O'Callaghan T: 914.968.8500 x 342

E: cocallaghan@rmfriedland.com

Jillian Reiner

T: 914.968.8500 x 343