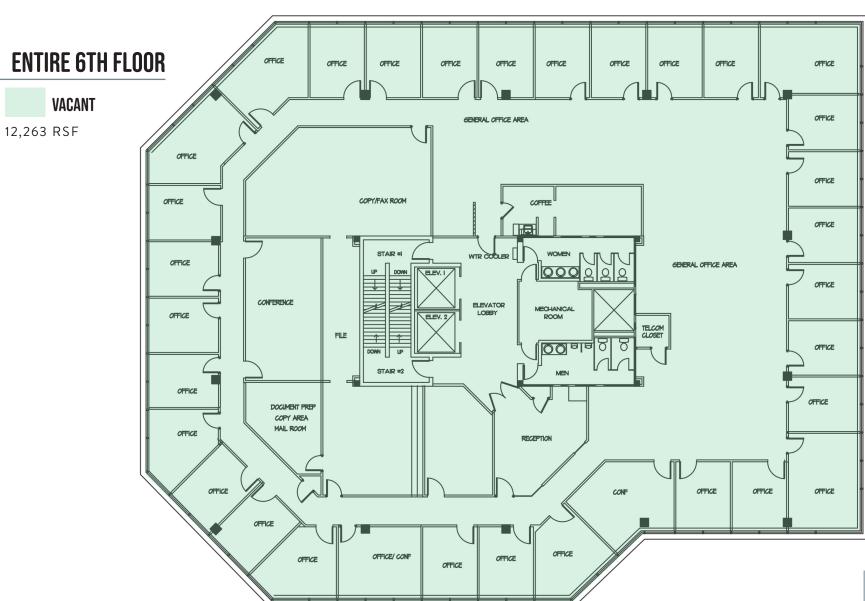

## AVAILABLE SPACE

ENTIRE 6TH FLOOR AVAILABLE - 12,263 RSF

5th Floor - 5,227 RSF

6th Floor - 12,263 RSF

4th Floor - 2,070 RSF

3rd Floor -9,009 RSF

2nd Floor - 4,380 RSF

5TH FLOOR - 5,227 RSF UNDER RENOVATION