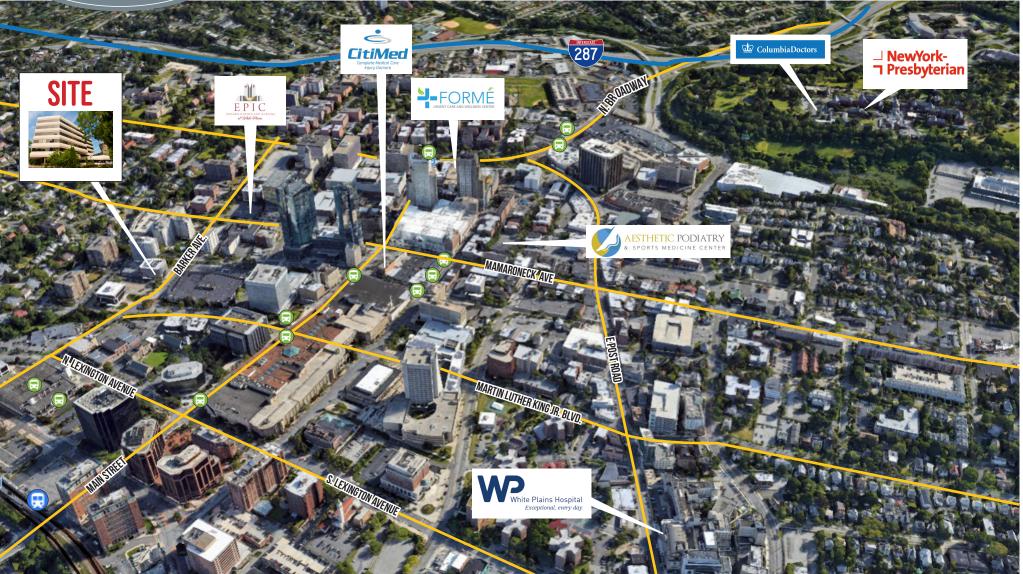

IN THE HEART OF WHITE PLAINS

# SO CENTRAL

- Next door to Residence by Marriott
- Walking distance to casual and fine dining restaurants
- Steps to Shopping & Entertainment

# **NEIGHBORS**

Skadden, Arps, Slate, Meagher & Flom Northwestern Mutual Cuddy & Feder

Greenberg Traurig

Heineken

Cravath, Swaine & Moore

Jackson Lewis P.C.

New York Life

Bleakley Platt & Schmidt

Power Authority

Serafina Restaurant

La Bocca

Mediterraneo Restaurant

Starbucks

BLT Steakhouse

Mulino's

Hudson Grille

Morton's Steakhouse

### HOSPITALITY

Residence Inn Marriott White Plains Marriott International Autograph Collection Cambria Hotel White Plains

Sonesta White Plains

### HOSPITAL

White Plains Hospital

#### **TRANSIT**

White Plains Train (Harlem Line)

#### **MISC**

Berkeley College

Westchester County Courthouse

Contact Exclusive Agents:

Chris O'Callaghan T: 914.968.8500 x 342

E: cocallaghan@rmfriedland.com

Jillian Reiner

T: 914.968.8500 x 343