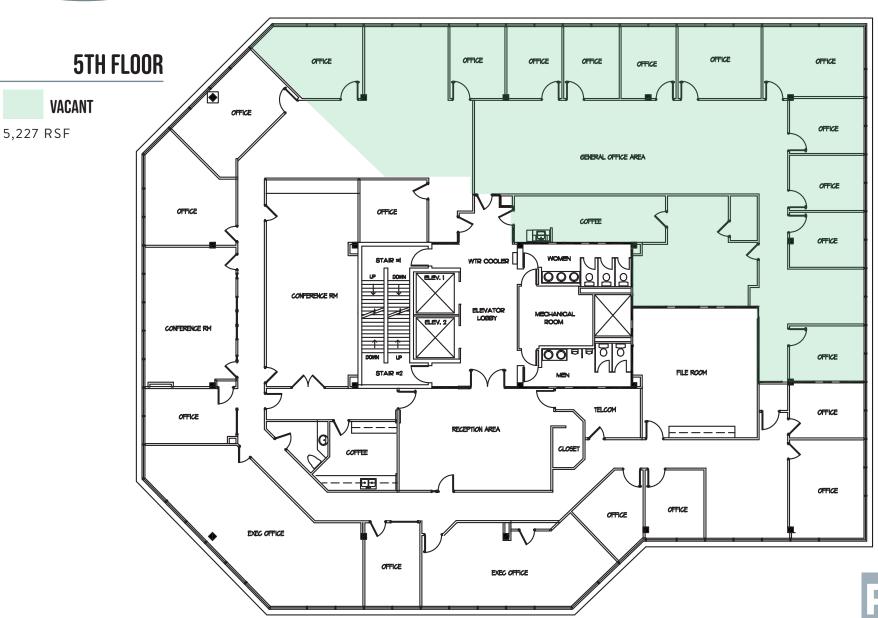

## AVAILABLE SPACE

ENTIRE 6TH FLOOR AVAILABLE - 12,263 RSF

5th Floor - 5,227 RSF

6th Floor - 12,263 RSF

4th Floor - 2,070 RSF

3rd Floor -9,009 RSF

2nd Floor - 4,380 RSF

5TH FLOOR - 5,227 RSF UNDER RENOVATION

4TH FLOOR - 2,070 RSF UNDER RENOVATION

3RD FLOOR - 9,009 RSF UNDER RENOVATION

2ND FLOOR - 350-4,380 RSF UNDER RENOVATION