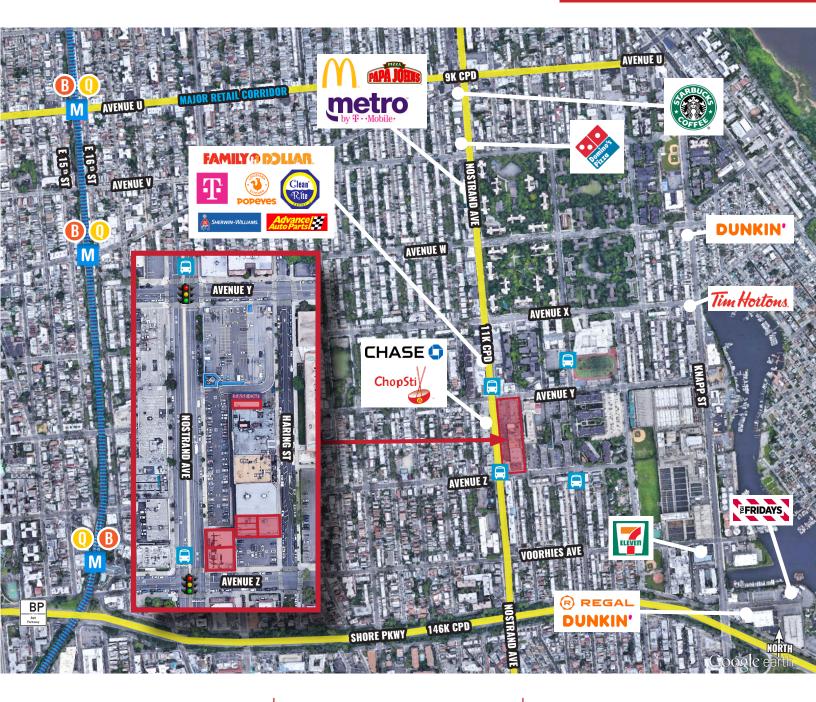

## ±2,000 SF to ±6,572 SF FOR LEASE

0.8 miles to Belt/Shore Pkwy

B & Q Trains Sheepshead Bay Station

Easy access to B36, Bx44, and BM3

CONTACT EXCLUSIVE AGENT: MIA ABDOU 914.968.8500 x326 mabdou@rmfriedland.com