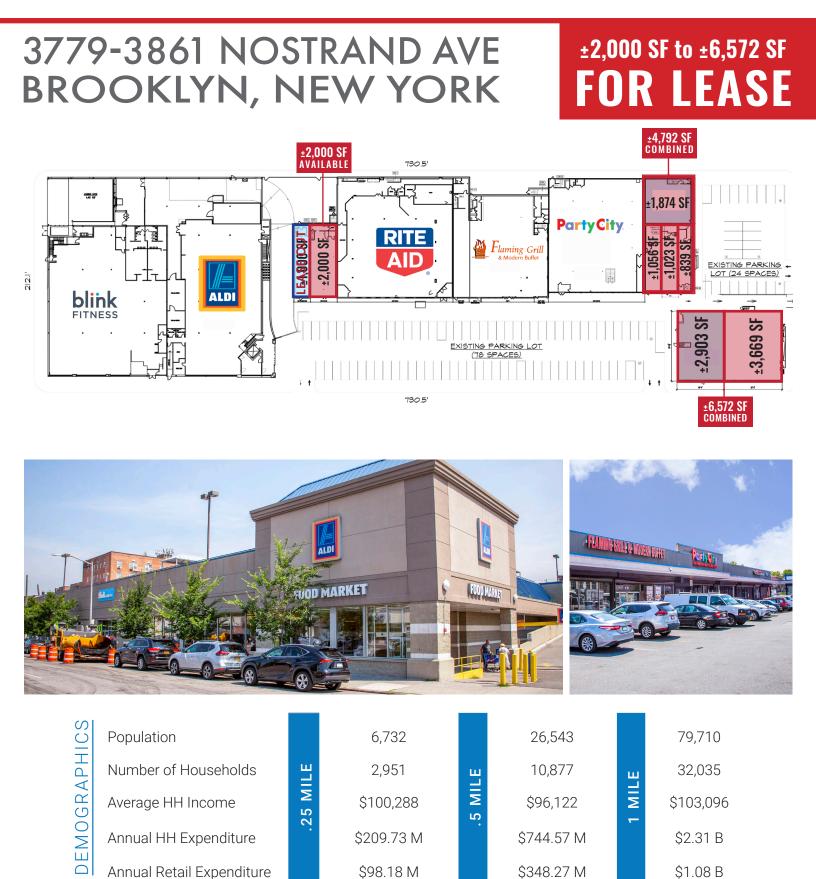

## **SPACE FOR LEASE**

±1,000 SF LEASE OUT

±2,000 SF

±1,874 SF\* (former medical space)

±839 SF - ±2,918 SF\* (endcap)

±3,669 SF\*\* (partial pad)

- ±2,903 SF\*\* (partial pad)
- Located on the east side of Nostrand Ave between Avenues Y and Z, South Brooklyn's most highly trafficked, major shopping corridor
- Sheepshead Bay is a burgeoning residential market, with ±600 units in the pipeline
- 1 mile to B and Q subway station
  - \*Combine for 4,792 SF
  - \*\*Combine for 6,572 SF

## ±2,000 SF to ±6,572 SF FOR LEASE

0.8 miles to Belt/Shore Pkwy

B & Q Trains Sheepshead Bay Station

Easy access to B36, Bx44, and BM3

CONTACT EXCLUSIVE AGENT: MIA ABDOU 914.968.8500 x326 mabdou@rmfriedland.com