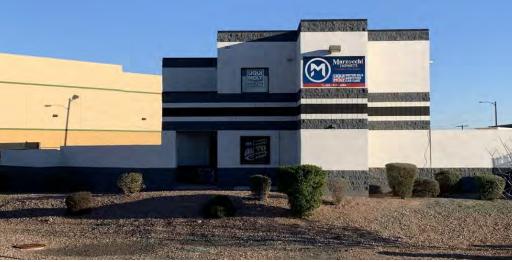

## MARZOCCHI AUTO

797 WEST GUADALUPE ROAD, GILBERT, AZ 85233

## **PROPERTY FEATURES**

- +/- 5,362 SF Auto Repair Shop Situated on 1.38 Acres of Industrial Land
- Zoned L-1 (Light Industrial) Zoning Allows for a Restaurant, To Go Food Hall, Brewery or EV Charging Station
- Located in Opportunity Zone
- 523' Combined Frontage on Cooper and Guadalupe with 2 curb cuts
- +/- 46,389 VPD at Intersection
- 1 Mile NW of Old Town Gilbert
- 1.5 Miles South of US 60 / Superstition Freeway
- Building to be delivered vacant at COE
- Parking Ratio 9.69/1,000 SF