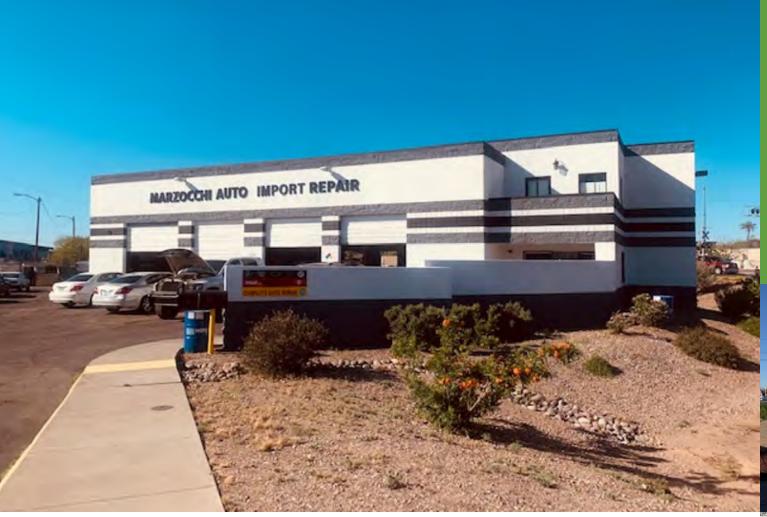

## MARZOCCHI AUTO

797 WEST GUADALUPE ROAD, GILBERT, AZ 85233

## **PROPERTY FEATURES**

- +/- 5,362 SF Auto Repair Shop Situated on 1.38 Acres of Industrial Land
- Zoned L-1 (Light Industrial) Zoning Allows for a Restaurant, To Go Food Hall, Brewery or EV Charging Station
- Located in Opportunity Zone
- 523' Combined Frontage on Cooper and Guadalupe with 2 curb cuts
- +/- 46,389 VPD at Intersection
- 1 Mile NW of Old Town Gilbert
- 1.5 Miles South of US 60 / Superstition Freeway
- Building to be delivered vacant at COE
- Parking Ratio 9.69/1,000 SF