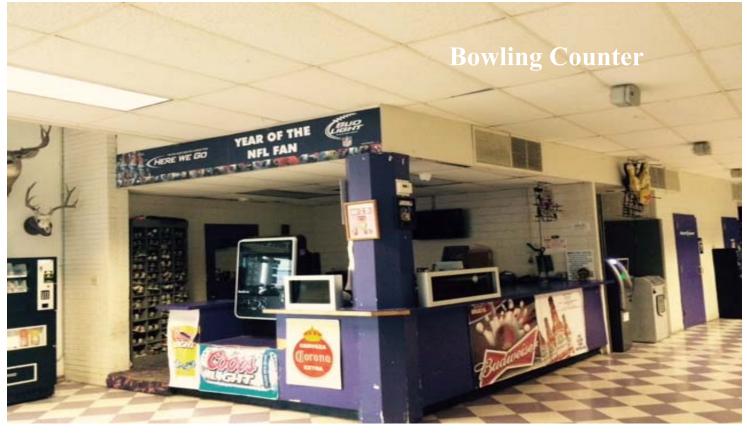

## Equipment

Equipment \$200K

## RealEstate

Equipment \$200K

The property represents the Jett Bowl Del Rio Bowling Center.. The building feature approximately 16,836 square feet, is a single-tenant design, and is currently used as a Bowling Center. The building was constructed circa 1965 per the Val Verde County Appraisal District, but new equipment and FF&E were added, and some updating of the building was performed. The building has a concrete foundation, concrete block construction, painted exterior, and metal roof. The property is centrally heated and cooled. The center features sixteen lanes. The lanes were reportedly, manufactured and installed by Brunswick, being the GS-X Pinsetter models. Brunswisk is one of the two major suppliers in the U.S. of bowling equipment. The bowling lanes feature computerized controls and television monitors that provide the score.