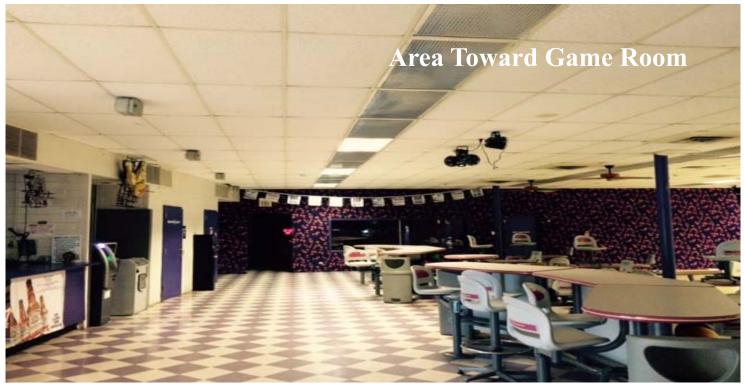

## Equipment

Equipment \$200K

## RealEstate

Equipment \$200K

The property represents the Jett Bowl Del Rio Bowling Center.. The building feature approximately 16,836 square feet, is a single-tenant design, and is currently used as a Bowling Center. The building was constructed circa 1965 per the Val Verde County Appraisal District, but new equipment and FF&E were added, and some updating of the building was performed. The building has a concrete foundation, concrete block construction, painted exterior, and metal roof. The property is centrally heated and cooled. The center features sixteen lanes. The lanes were reportedly, manufactured and installed by Brunswick, being the GS-X Pinsetter models. Brunswisk is one of the two major suppliers in the U.S. of bowling equipment. The bowling lanes feature computerized controls and television monitors that provide the score.