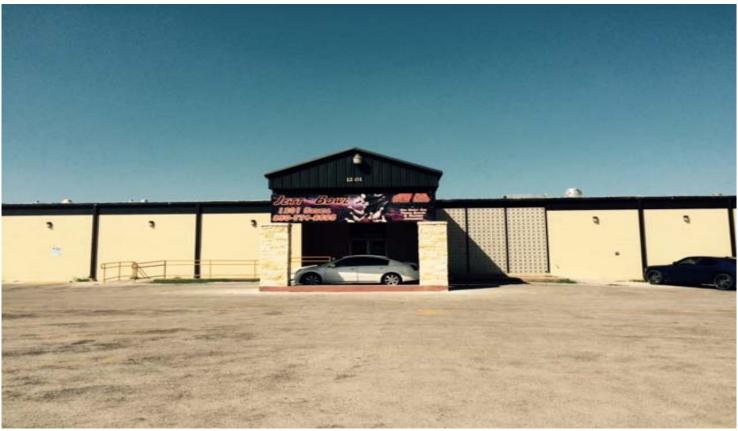

## RealEstate

Equipment \$200K

The property represents the Jett Bowl Del Rio Bowling Center.. The building feature approximately 16,836 square feet, is a single-tenant design, and is currently used as a Bowling Center. The building was constructed circa 1965 per the Val Verde County Appraisal District, but new equipment and FF&E were added, and some updating of the building was performed. The building has a concrete foundation, concrete block construction, painted exterior, and metal roof. The property is centrally heated and cooled. The center features sixteen lanes. The lanes were reportedly, manufactured and installed by Brunswick, being the GS-X Pinsetter models. Brunswisk is one of the two major suppliers in the U.S. of bowling equipment. The bowling lanes feature computerized controls and television monitors that provide the score.