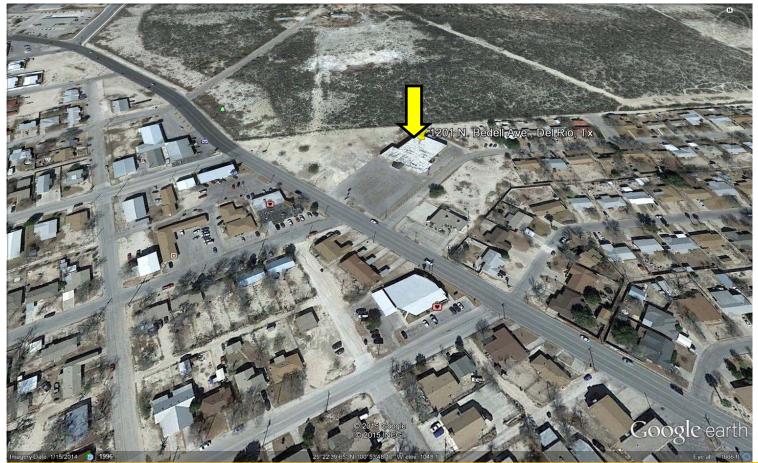

### Real Estate \$675K Bowling Center Equipment \$200K

16,836 SF Building on 1.58 Acres 1201 Bedell Ave, Del Rio, Tx 16 Synthetic Lanes with Brunswick GS-X Pinsetters Computerized Control & TV Monitors Scoring System Full Kitchen & Snack Bar with Stainless Steel Appliances

## RealEstate

Equipment \$200K

The property represents the Jett Bowl Del Rio Bowling Center.. The building feature approximately 16,836 square feet, is a single-tenant design, and is currently used as a Bowling Center. The building was constructed circa 1965 per the Val Verde County Appraisal District, but new equipment and FF&E were added, and some updating of the building was performed. The building has a concrete foundation, concrete block construction, painted exterior, and metal roof. The property is centrally heated and cooled. The center features sixteen lanes. The lanes were reportedly, manufactured and installed by Brunswick, being the GS-X Pinsetter models. Brunswisk is one of the two major suppliers in the U.S. of bowling equipment. The bowling lanes feature computerized controls and television monitors that provide the score.