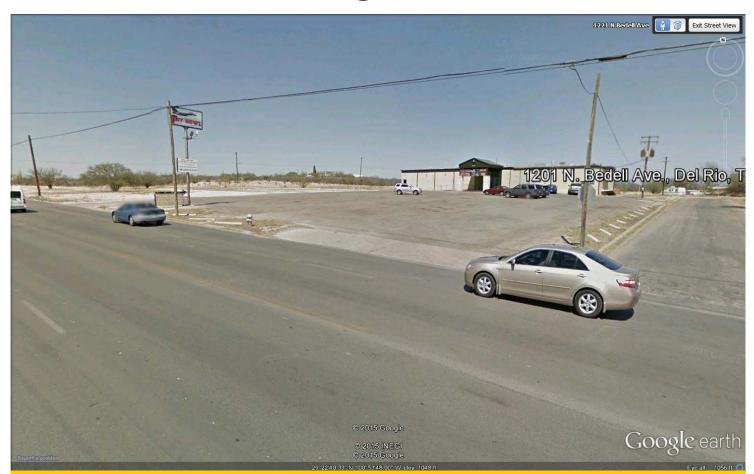

### Real Estate \$675K Bowling Center Equipment \$200K

16,836 SF Building on 1.58 Acres 1201 Bedell Ave, Del Rio, Tx 16 Synthetic Lanes with Brunswick GS-X Pinsetters Computerized Control & TV Monitors Scoring System Full Kitchen & Snack Bar with Stainless Steel Appliances

## RealEstate

Equipment \$200K

The property represents the Jett Bowl Del Rio Bowling Center.. The building feature approximately 16,836 square feet, is a single-tenant design, and is currently used as a Bowling Center. The building was constructed circa 1965 per the Val Verde County Appraisal District, but new equipment and FF&E were added, and some updating of the building was performed. The building has a concrete foundation, concrete block construction, painted exterior, and metal roof. The property is centrally heated and cooled. The center features sixteen lanes. The lanes were reportedly, manufactured and installed by Brunswick, being the GS-X Pinsetter models. Brunswisk is one of the two major suppliers in the U.S. of bowling equipment. The bowling lanes feature computerized controls and television monitors that provide the score.