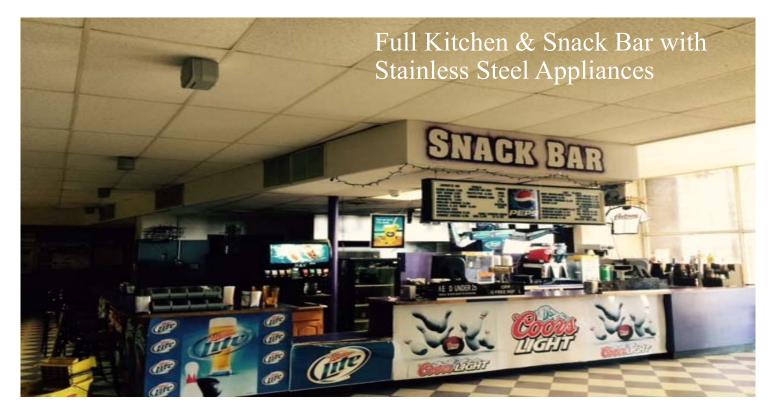

### Real Estate \$675K Bowling Center Equipment \$200K

16,836 SF Building on 1.58 Acres 1201 Bedell Ave, Del Rio, Tx 16 Synthetic Lanes with Brunswick GS-X Pinsetters Computerized Control & TV Monitors Scoring System Full Kitchen & Snack Bar with Stainless Steel Appliances