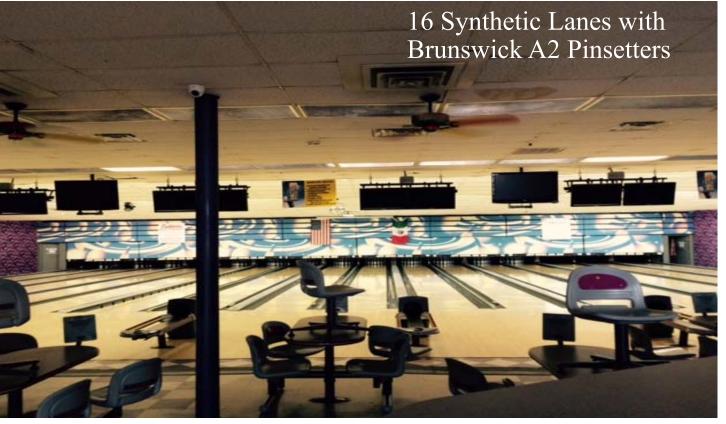

### Real Estate \$675K Bowling Center Equipment \$200K

16,836 SF Building on 1.58 Acres 1201 Bedell Ave, Del Rio, Tx 16 Synthetic Lanes with Brunswick GS-X Pinsetters Computerized Control & TV Monitors Scoring System Full Kitchen & Snack Bar with Stainless Steel Appliances

## RealEstate

Equipment \$200K

The property represents the Jett Bowl Del Rio Bowling Center.. The building feature approximately 16,836 square feet, is a single-tenant design, and is currently used as a Bowling Center. The building was constructed circa 1965 per the Val Verde County Appraisal District, but new equipment and FF&E were added, and some updating of the building was performed. The building has a concrete foundation, concrete block construction, painted exterior, and metal roof. The property is centrally heated and cooled. The center features sixteen lanes. The lanes were reportedly, manufactured and installed by Brunswick, being the GS-X Pinsetter models. Brunswisk is one of the two major suppliers in the U.S. of bowling equipment. The bowling lanes feature computerized controls and television monitors that provide the score.