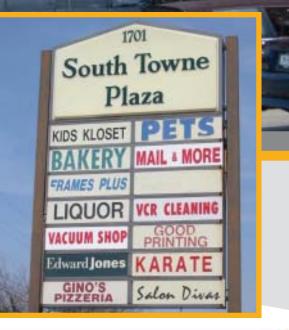

Address-Location: 1701 South Mays in Round Rock.

**Lease Rate:** \$16.00 to \$18.00 annual base rent per square foot with \$4.80 NNN.

Availability: May 1, 2019

# FOR LEASE Retail Space, Round Rock, Texas

Suites Available: "E", "F,G", and "H" for a total of 4,012 Usable Square feet.

**Address-Location**: 1701 South Mays in Round Rock. The suite is located in the courtyard and has limited visablility. It is suitable for destination uses.