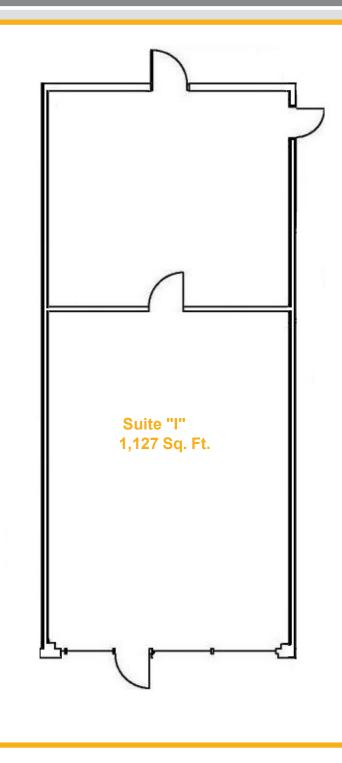

# FOR LEASE Retail Space, Round Rock, Texas

Size: Suite "I" is 1,127 square feet

Address-Location: 1701 South Mays in Round Rock. The suite is seperated into two large open rooms. The restrooms are shared with two other adjacent suites.

**Lease Rate:** The base rental rate is quoted at \$18.00 per square foot NNN. The operating expenses are \$4.80 per square foot.

Availability: Immediate