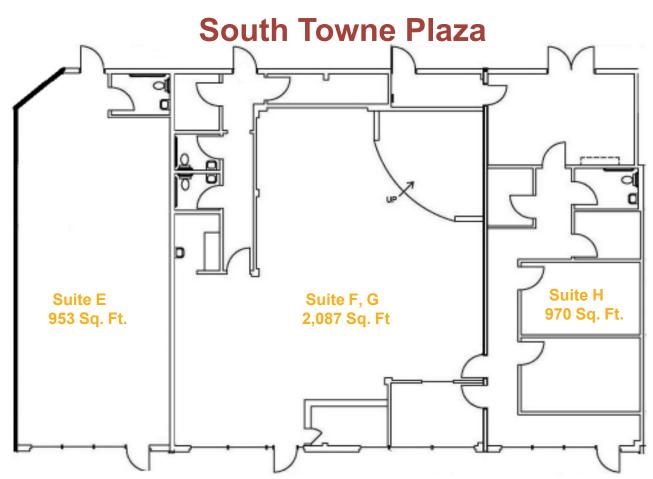

# **South Towne Plaza**

ARTNERS

Size: Suite "E" 953 sq. ft. (located in plaza) Suite "F,G" 2,087 sq. ft. (located in plaza) Suite "H" 970 sq. ft. (located in plaza) Suite "I" 1,127 sq. ft. space has street visibility

Address-Location: 1701 South Mays in Round Rock.

**Lease Rate:** \$16.00 to \$18.00 annual base rent per square foot with \$4.80 NNN.

Availability: May 1, 2019

# FOR LEASE Retail Space, Round Rock, Texas

Suites Available: "E", "F,G", and "H" for a total of 4,012 Usable Square feet.

**Address-Location**: 1701 South Mays in Round Rock. The suite is located in the courtyard and has limited visablility. It is suitable for destination uses.