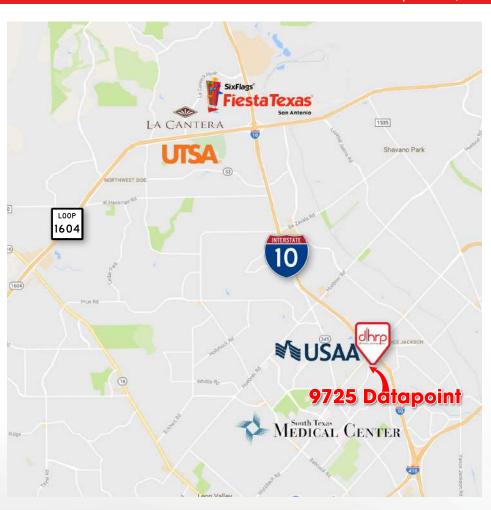

### LOCATION

Property is located close to USAA headquarters, with easy access to I-10, Loop 410, and Loop 1604.

### **HIGHLIGHTS**

- Excellent ingress / egress to I-10 and Wurzbach
- Close to Loop 410, South TX Medical Center, The Shops at La Cantera, and the USAA headquarters
- Northwest Submarket
- Abundance of fast food & full service restaurants within close proximity to property.