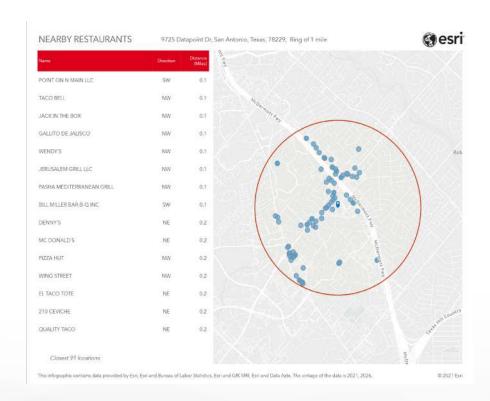

### **POINTS OF INTEREST**

#### **AREA RETAILERS**

- 210 Ceviche
- AutoZone
- Alamo Cafe
- Bill Miller Bar-B-Q
- Chevron
- CVS
- Denny's
- Drury Inn & Suites
- Firehouse Subs
- First Watch
- Frost Bank
- Golden Wok
- H-E-B
- Jack In The Box
- Mama Margie's
- McDonald's
- Motel 6
- Office Depot
- Pasha Mediterranean
   Food

- Pizza Hut
- Porsche San Antonio
- SSFCU
- Shell
- South Texas Medical Center
- Starbucks
- Subway
- Sushi Zushi
- Taco Bell
- Taco Tote
- The Art Institute
- Tommy's
- U-Haul
- **UPS**
- USAA Real Estate
- USAA Global HQ
- Wendy's
- Westin Hotel
- Yellowfish Sushi