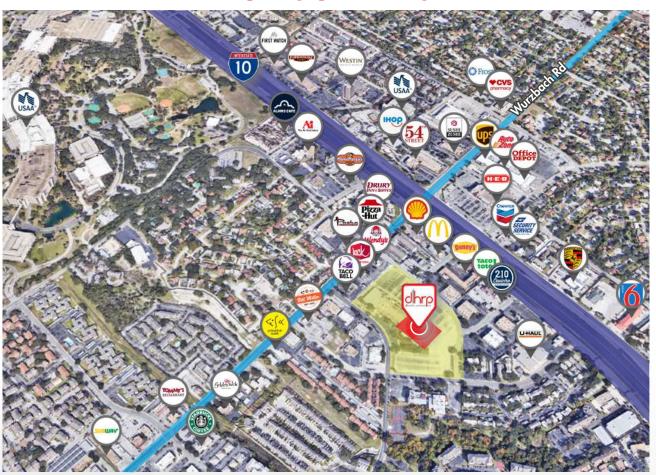

#### **AREA RETAILERS**

- 210 Ceviche
- AutoZone
- Alamo Cafe
- Bill Miller Bar-B-Q
- Chevron
- CVS
- Denny's
- Drury Inn & Suites
- Firehouse Subs
- First Watch
- Frost Bank
- Golden Wok
- H-E-B
- Jack In The Box
- Mama Margie's
- McDonald's
- Motel 6
- Office Depot
- Pasha Mediterranean
   Food

- Pizza Hut
- Porsche San Antonio
- SSFCU
- Shell
- South Texas Medical Center
- Starbucks
- Subway
- Sushi Zushi
- Taco Bell
- Taco Tote
- The Art Institute
- Tommy's
- U-Haul
- **UPS**
- USAA Real Estate
- USAA Global HQ
- Wendy's
- Westin Hotel
- Yellowfish Sushi