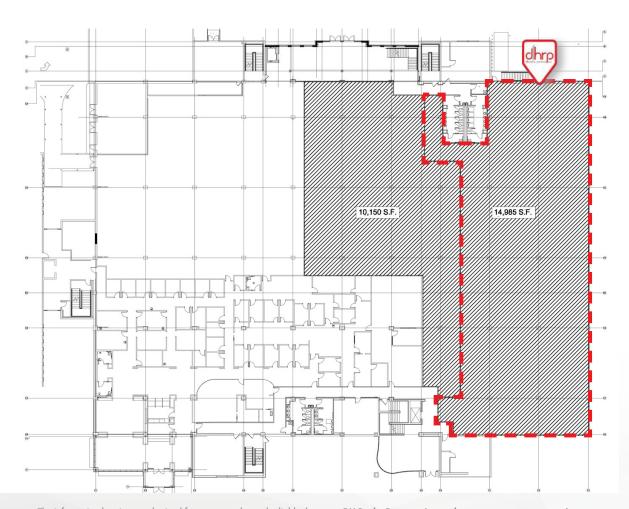

### FIRST FLOOR (FLOOR PLAN)

Space Available: ±14,985 SF

The information herein was obtained from sources deemed reliable; however, DH Realty Partners, Inc. makes no guarantees, warranties, or representations as to the completeness of accuracy thereof. The presentation of this property is submitted subject to errors, omissions, changes of price, prior to sale or lease, or withdrawal without notice. All Floor plans, property lines, areas, and dimensions are approximate and for illustration purposes only. DHRP | DH Realty Partners, Inc. ®2024. A Texas Corporation.

#### **AVAILABLE SPACE**

First floor:

±14,985 SF