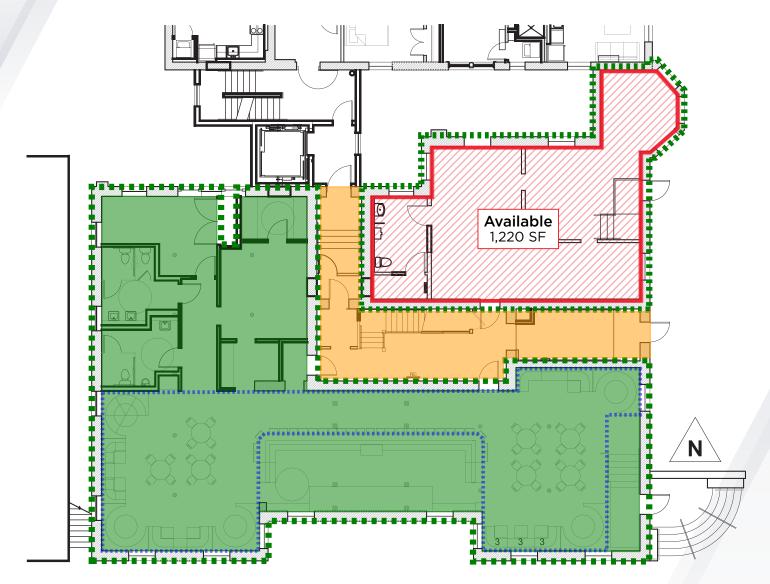

#### FIRST FLOOR PLAN - 1,220 SF

\*\* Floor plan measurements are approximate and are for illustration purposes only.