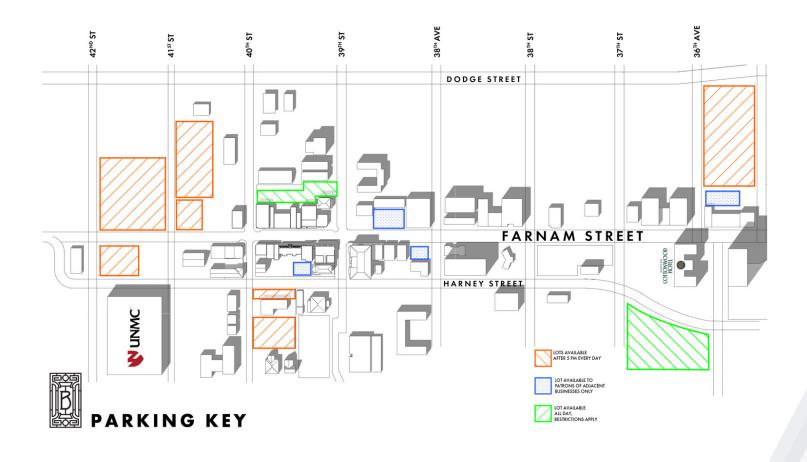

#### **Property Highlights**

A unique opportunity to bring your office to the Blackstone District. Located in the lower level of the renovated historic Colonial Hotel Apartments. This updated space is perfect for your two- or threeperson team. Located on the corner of 38<sup>th</sup> and Farnam Street, this 1,220 SF office has a private entrance and parking stalls available to rent monthly.